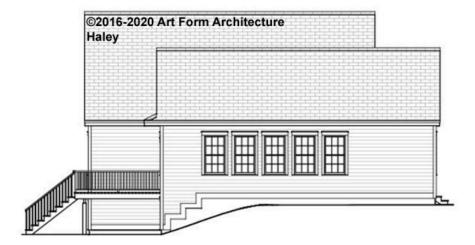

HOWN 7'-8" CLG HT POSSIBLE 8'-0"

\* Major Change Fee, see website plan page for cost

| F1 LIVING AREA       | 0 <sup>FT</sup>    | F1 BEDROOMS          | 0    | F1 BATHROOMS         | 0    |
|----------------------|--------------------|----------------------|------|----------------------|------|
| Main                 | 0.00 <sup>FT</sup> | Main                 | 0.00 | Main                 | 0.00 |
| Future               | 0.00 <sup>FT</sup> | Future               | 0.00 | Future               | 0.00 |
| 2 <sup>nd</sup> Unit | 0.00 <sup>FT</sup> | 2 <sup>nd</sup> Unit | 0.00 | 2 <sup>nd</sup> Unit | 0.00 |



# HALEY - FRONT ELEVATION 710.124.v5 GR





### HALEY - RIGHT ELEVATION 710.124.v5 GR





### HALEY - REAR ELEVATION 710.124.v5 GR





### HALEY - LEFT ELEVATION 710.124.v5 GR