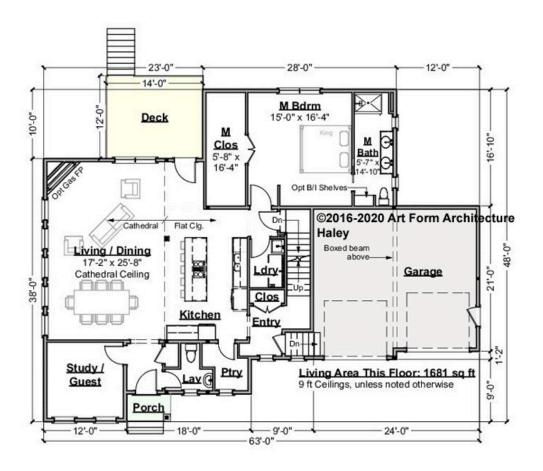

### HALEY - 1<sup>ST</sup> FLOOR 710.124.v5 GR

CLG HT SHOWN 9'-0" CLG HT POSSIBLE 8'-0"

<sup>\*</sup> Major Change Fee, see website plan page for cost

| F1 LIVING AREA       | 1681 <sup>FT</sup> | F1 BEDROOMS          | 2    | F1 BATHROOMS         | 1.5  |
|----------------------|--------------------|----------------------|------|----------------------|------|
| Main                 | 1681.00 FT         | Main                 | 1.00 | Main                 | 1.50 |
| Future               | 0.00 <sup>FT</sup> | Future               | 1.00 | Future               | 0.00 |
| 2 <sup>nd</sup> Unit | 0.00 <sup>FT</sup> | 2 <sup>nd</sup> Unit | 0.00 | 2 <sup>nd</sup> Unit | 0.00 |