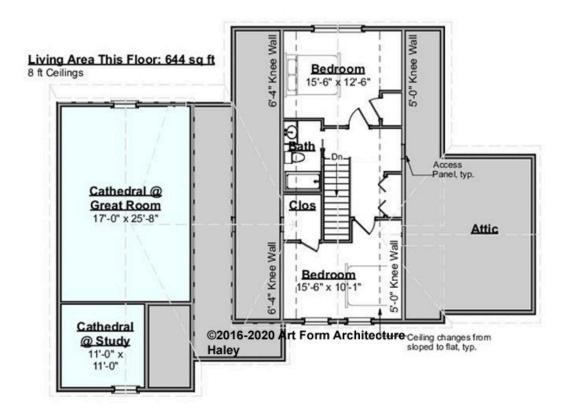

### HALEY - 2<sup>ND</sup> FLOOR 710.124.v5 GR

Some features shown are optional. Your Purchase & Sale Agreement governs, whether items are labeled "optional" in this document or not.

CLG HT SHOWN 8'-0" CLG HT POSSIBLE 8'-0"

\* Major Change Fee, see website plan page for cost

| F1 LIVING AREA       | 644 <sup>FT</sup>    | F1 BEDROOMS          | 2    | F1 BATHROOMS         | 1    |
|----------------------|----------------------|----------------------|------|----------------------|------|
| Main                 | 644.00 <sup>FT</sup> | Main                 | 2.00 | Main                 | 1.00 |
| Future               | 0.00 FT              | Future               | 0.00 | Future               | 0.00 |
| 2 <sup>nd</sup> Unit | 0.00 FT              | 2 <sup>nd</sup> Unit | 0.00 | 2 <sup>nd</sup> Unit | 0.00 |