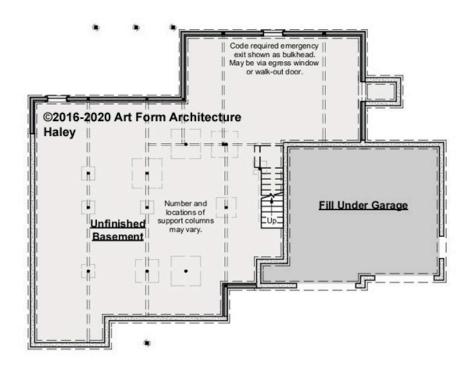

### HALEY - BASEMENT 710.124.v5 GR

Some features shown are optional. Your Purchase & Sale Agreement governs, whether items are labeled "optional" in this document or not.

CLG HT SHOWN 7'-8" CLG HT POSSIBLE 8'-0"

\* Major Change Fee, see website plan page for cost

| F1 LIVING AREA       | 0 <sup>FT</sup>    | F1 BEDROOMS          | 0    | F1 BATHROOMS         | 0    |
|----------------------|--------------------|----------------------|------|----------------------|------|
| Main                 | 0.00 <sup>FT</sup> | Main                 | 0.00 | Main                 | 0.00 |
| Future               | 0.00 <sup>FT</sup> | Future               | 0.00 | Future               | 0.00 |
| 2 <sup>nd</sup> Unit | 0.00 <sup>FT</sup> | 2 <sup>nd</sup> Unit | 0.00 | 2 <sup>nd</sup> Unit | 0.00 |