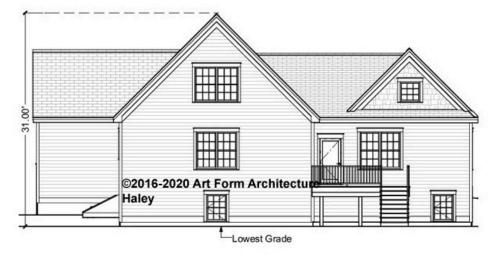

optional" in this document or not.



CLG HT SHOWN 7'-8" CLG HT POSSIBLE 8'-0"

\* Major Change Fee, see website plan page for cost

| F1 LIVING AREA       | 0 <sup>FT</sup>    | F1 BEDROOMS          | 0    | F1 BATHROOMS         | 0    |
|----------------------|--------------------|----------------------|------|----------------------|------|
| Main                 | 0.00 <sup>FT</sup> | Main                 | 0.00 | Main                 | 0.00 |
| Future               | 0.00 <sup>FT</sup> | Future               | 0.00 | Future               | 0.00 |
| 2 <sup>nd</sup> Unit | 0.00 <sup>FT</sup> | 2 <sup>nd</sup> Unit | 0.00 | 2 <sup>nd</sup> Unit | 0.00 |



# HALEY - FRONT ELEVATION 710.124.v5 GR





### HALEY - RIGHT ELEVATION 710.124.v5 GR





### HALEY - REAR ELEVATION 710.124.v5 GR





### HALEY - LEFT ELEVATION 710.124.v5 GR