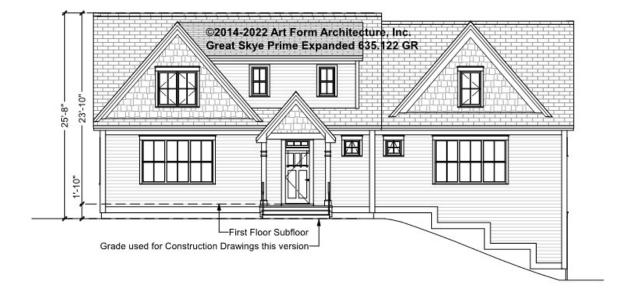

|



#### GREAT SKYE PRIME EXPANDED -BASEMENT 635.122 GR

Some features shown are optional. Your Purchase & Sale Agreement governs, whether items are labeled "optional" in this document or not.



CLG HT SHOWN 8'-1" - 8'-11" CLG HT POSSIBLE 7'-8"

\* Major Change Fee, see website plan page for cost

| F1 LIVING AREA       | 0 FT | F1 BEDROOMS          | 0 | F1 BATHROOMS         | 0 |
|----------------------|------|----------------------|---|----------------------|---|
| Main                 | FT   | Main                 |   | Main                 |   |
| Future               | FT   | Future               |   | Future               |   |
| 2 <sup>nd</sup> Unit | FT   | 2 <sup>nd</sup> Unit |   | 2 <sup>nd</sup> Unit |   |



### GREAT SKYE PRIME EXPANDED - FRONT ELEVATION 635.122 GR

\_





### GREAT SKYE PRIME EXPANDED -RIGHT ELEVATION 635.122 GR





### GREAT SKYE PRIME EXPANDED -REAR ELEVATION 635.122 GR





### GREAT SKYE PRIME EXPANDED -LEFT ELEVATION 635.122 GR





### GREAT SKYE PRIME EXPANDED -REAR RENDER 635.122 GR