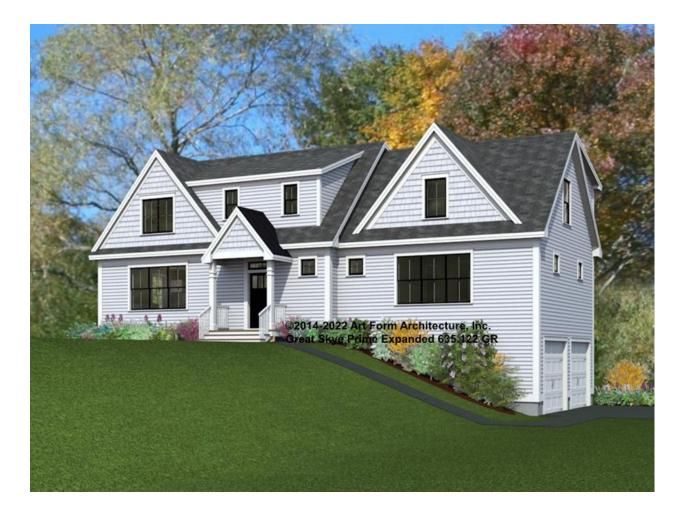

### **GREAT SKYE PRIME EXPANDED** 635.122 GR

Reverse plan available.

In addition to our Terms and Conditions (the "Terms"), please be aware of the following:

Art Form Architecture, LLC ("Artform") requires that our Drawings be built substantially as designed. Artform will not be obligated by or liable for use of this design with markups as part of any builder agreement. While we attempt to accommodate where possible and reasonable, and where the changes do not denigrate our design, any and all changes to Drawings must be approved in writing by Artform. It is recommended that you have your Drawing updated by Artform prior to attaching any Drawing to any builder agreement. Artform shall not be responsible for the misuse of or unauthorized alterations to any of its Drawings.



| Width 58.00 FT | <b>Depth</b> 30.00 <sup>F</sup> |
|----------------|---------------------------------|
| vviatn 56.00   | Depth 30.00                     |

|                      | amaa FT            |                      |   |                      |     |
|----------------------|--------------------|----------------------|---|----------------------|-----|
| LIVING AREA          | 2783 <sup>FT</sup> | BEDROOMS             | 4 | BATHROOMS            | 2.5 |
| Main                 | 2783 <sup>FT</sup> | Main                 | 3 | Main                 | 2.5 |
| Future               | 0 FT               | Future               | 1 | Future               | 0   |
| 2 <sup>nd</sup> Unit | 0 FT               | 2 <sup>nd</sup> Unit | 0 | 2 <sup>nd</sup> Unit | 0   |

Height 25.67 FT



## GRE