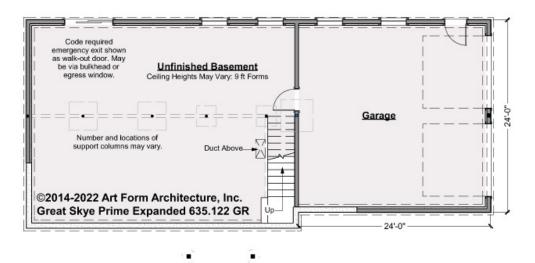

#### GREAT SKYE PRIME EXPANDED -BASEMENT 635.122 GR

Some features shown are optional. Your Purchase & Sale Agreement governs, whether items are labeled "optional" in this document or not.

CLG HT SHOWN 8'-1" - 8'-11" CLG HT POSSIBLE 7'-8"

\* Major Change Fee, see website plan page for cost

| F1 LIVING AREA       | 0 FT | F1 BEDROOMS          | 0 | F1 BATHROOMS         | 0 |
|----------------------|------|----------------------|---|----------------------|---|
| Main                 | FT   | Main                 |   | Main                 |   |
| Future               | FT   | Future               |   | Future               |   |
| 2 <sup>nd</sup> Unit | FT   | 2 <sup>nd</sup> Unit |   | 2 <sup>nd</sup> Unit |   |