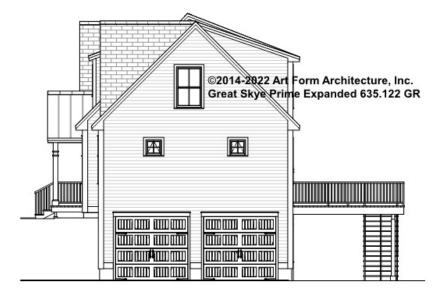

e features shown are optional. Your Purchase & Sale Agreement governs, whether items are labeled "optional" in this document or not.



CLG HT SHOWN 8'-1" - 8'-11" CLG HT POSSIBLE 7'-8"

\* Major Change Fee, see website plan page for cost

| F1 LIVING AREA       | 0 FT | F1 BEDROOMS          | 0 | F1 BATHROOMS         | 0 |
|----------------------|------|----------------------|---|----------------------|---|
| Main                 | FT   | Main                 |   | Main                 |   |
| Future               | FT   | Future               |   | Future               |   |
| 2 <sup>nd</sup> Unit | FT   | 2 <sup>nd</sup> Unit |   | 2 <sup>nd</sup> Unit |   |



### GREAT SKYE PRIME EXPANDED - FRONT ELEVATION 635.122 GR

\_





### GREAT SKYE PRIME EXPANDED -RIGHT ELEVATION 635.122 GR





### GREAT SKYE PRIME EXPANDED -REAR ELEVATION 635.122 GR





### GREAT SKYE PRIME EXPANDED -LEFT ELEVATION 635.122 GR





### GREAT SKYE PRIME EXPANDED -REAR RENDER 635.122 GR