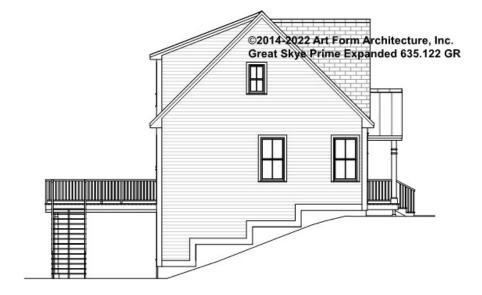

or not.



CLG HT SHOWN 8'-1" - 8'-11" CLG HT POSSIBLE 7'-8"

\* Major Change Fee, see website plan page for cost

| F1 LIVING AREA       | 0 FT | F1 BEDROOMS          | 0 | F1 BATHROOMS         | 0 |
|----------------------|------|----------------------|---|----------------------|---|
| Main                 | FT   | Main                 |   | Main                 |   |
| Future               | FT   | Future               |   | Future               |   |
| 2 <sup>nd</sup> Unit | FT   | 2 <sup>nd</sup> Unit |   | 2 <sup>nd</sup> Unit |   |



### GREAT SKYE PRIME EXPANDED - FRONT ELEVATION 635.122 GR

\_





### GREAT SKYE PRIME EXPANDED -RIGHT ELEVATION 635.122 GR





### GREAT SKYE PRIME EXPANDED -REAR ELEVATION 635.122 GR





### GREAT SKYE PRIME EXPANDED -LEFT ELEVATION 635.122 GR





### GREAT SKYE PRIME EXPANDED -REAR RENDER 635.122 GR