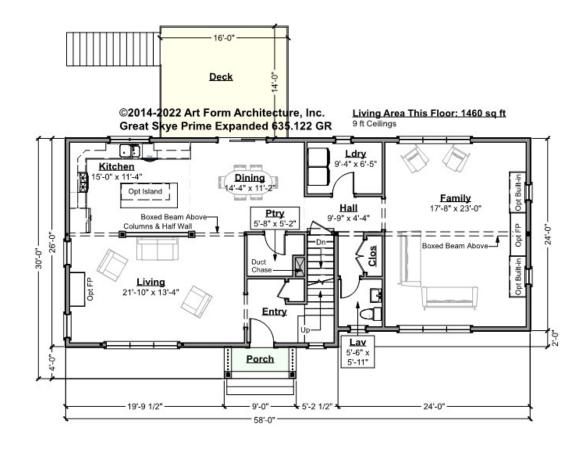

## GREAT SKYE PRIME EXPANDED - 1<sup>ST</sup> FLOOR 635.122 GR

Some features shown are optional. Your Purchase & Sale Agreement governs, whether items are labeled "optional" in this document or not.

CLG HT SHOWN 9'-0" CLG HT POSSIBLE 8'-0"

\* Major Change Fee, see website plan page for cost

| F1 LIVING AREA       | 1460 <sup>FT</sup> | F1 BEDROOMS          | 0 | F1 BATHROOMS         | 0.5  |
|----------------------|--------------------|----------------------|---|----------------------|------|
| Main                 | 1460.00 FT         | Main                 |   | Main                 | 0.50 |
| Future               | FT                 | Future               |   | Future               |      |
| 2 <sup>nd</sup> Unit | FT                 | 2 <sup>nd</sup> Unit |   | 2 <sup>nd</sup> Unit |      |