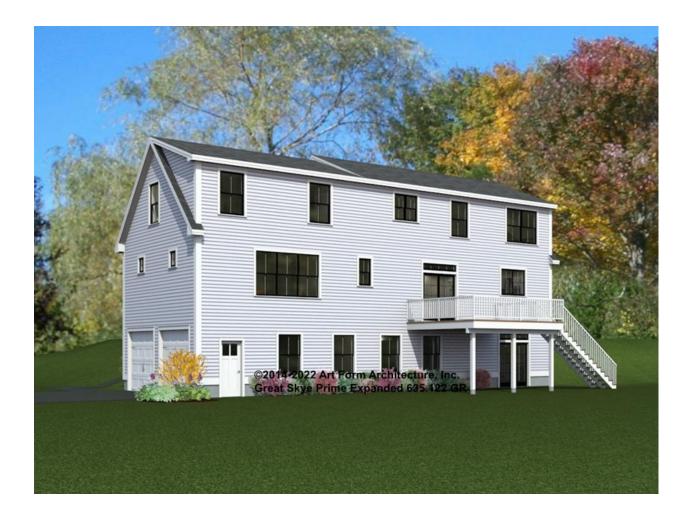

8"

\* Major Change Fee, see website plan page for cost

| F1 LIVING AREA       | 0 FT | F1 BEDROOMS          | 0 | F1 BATHROOMS         | 0 |
|----------------------|------|----------------------|---|----------------------|---|
| Main                 | FT   | Main                 |   | Main                 |   |
| Future               | FT   | Future               |   | Future               |   |
| 2 <sup>nd</sup> Unit | FT   | 2 <sup>nd</sup> Unit |   | 2 <sup>nd</sup> Unit |   |



### GREAT SKYE PRIME EXPANDED - FRONT ELEVATION 635.122 GR

\_





### GREAT SKYE PRIME EXPANDED -RIGHT ELEVATION 635.122 GR





### GREAT SKYE PRIME EXPANDED -REAR ELEVATION 635.122 GR





### GREAT SKYE PRIME EXPANDED -LEFT ELEVATION 635.122 GR





### GREAT SKYE PRIME EXPANDED -REAR RENDER 635.122 GR