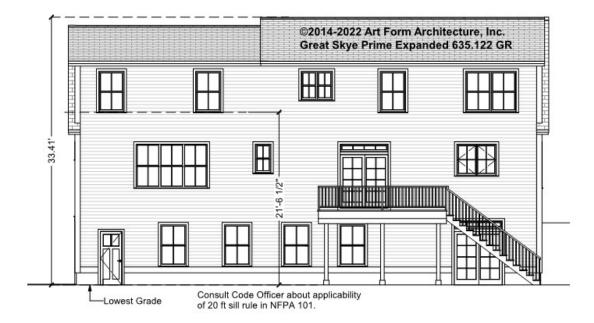

governs, whether items are labeled "optional" in this document or not.



CLG HT SHOWN 8'-1" - 8'-11" CLG HT POSSIBLE 7'-8"

\* Major Change Fee, see website plan page for cost

| F1 LIVING AREA       | 0 FT | F1 BEDROOMS          | 0 | F1 BATHROOMS         | 0 |
|----------------------|------|----------------------|---|----------------------|---|
| Main                 | FT   | Main                 |   | Main                 |   |
| Future               | FT   | Future               |   | Future               |   |
| 2 <sup>nd</sup> Unit | FT   | 2 <sup>nd</sup> Unit |   | 2 <sup>nd</sup> Unit |   |



### GREAT SKYE PRIME EXPANDED - FRONT ELEVATION 635.122 GR

\_





### GREAT SKYE PRIME EXPANDED -RIGHT ELEVATION 635.122 GR





### GREAT SKYE PRIME EXPANDED -REAR ELEVATION 635.122 GR





### GREAT SKYE PRIME EXPANDED -LEFT ELEVATION 635.122 GR





### GREAT SKYE PRIME EXPANDED -REAR RENDER 635.122 GR