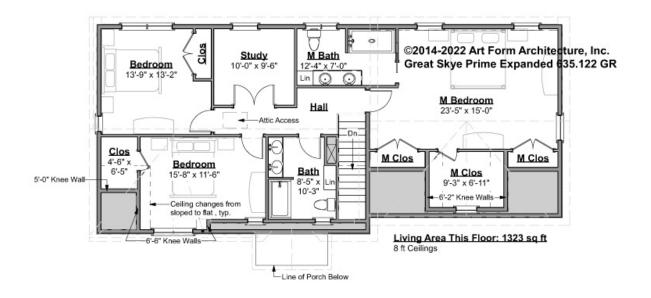

# GREAT SKYE PRIME EXPANDED - 2<sup>ND</sup> FLOOR 635.122 GR

Some features shown are optional. Your Purchase & Sale Agreement governs, whether items are labeled "optional" in this document or not.

#### CLG HT SHOWN 8'-0" CLG HT POSSIBLE 8'-0"

\* Major Change Fee, see website plan page for cost

| F1 LIVING AREA       | 1323 <sup>FT</sup> | F1 BEDROOMS          | 4    | F1 BATHROOMS         | 2    |
|----------------------|--------------------|----------------------|------|----------------------|------|
| Main                 | 1323.00 FT         | Main                 | 3.00 | Main                 | 2.00 |
| Future               | FT                 | Future               | 1.00 | Future               |      |
| 2 <sup>nd</sup> Unit | FT                 | 2 <sup>nd</sup> Unit |      | 2 <sup>nd</sup> Unit |      |