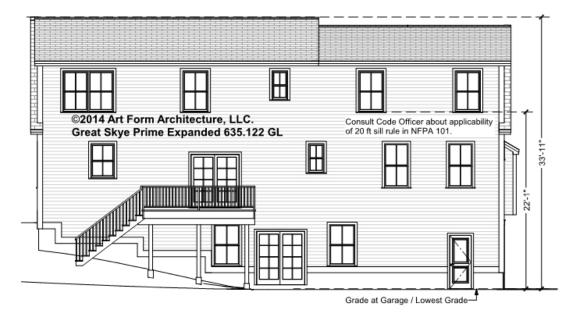

ment governs, whether items are labeled "optional" in this document or not.



CLG HT SHOWN 8'-1" - 8'-11" CLG HT POSSIBLE 7'-8"

\* Major Change Fee, see website plan page for cost

| F1 LIVING AREA       | 0 FT | F1 BEDROOMS          | 0 | F1 BATHROOMS         | 0 |
|----------------------|------|----------------------|---|----------------------|---|
| Main                 | FT   | Main                 |   | Main                 |   |
| Future               | FT   | Future               |   | Future               |   |
| 2 <sup>nd</sup> Unit | FT   | 2 <sup>nd</sup> Unit |   | 2 <sup>nd</sup> Unit |   |



## GREAT SKYE PRIME EXPANDED - FRONT ELEVATION 635.122 GL





### GREAT SKYE PRIME EXPANDED -RIGHT ELEVATION 635.122 GL





### GREAT SKYE PRIME EXPANDED -REAR ELEVATION 635.122 GL





### GREAT SKYE PRIME EXPANDED -LEFT ELEVATION 635.122 GL





### GREAT SKYE PRIME EXPANDED -REAR RENDER 635.122 GL