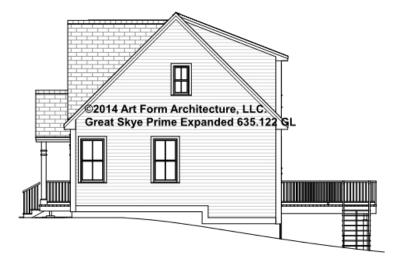

Some features shown are optional. Your Purchase & Sale Agreement governs, whether items are labeled "optional" in this document or not.



CLG HT SHOWN 8'-1" - 8'-11" CLG HT POSSIBLE 7'-8"

\* Major Change Fee, see website plan page for cost

| F1 LIVING AREA       | 0 FT | F1 BEDROOMS          | 0 | F1 BATHROOMS         | 0 |
|----------------------|------|----------------------|---|----------------------|---|
| Main                 | FT   | Main                 |   | Main                 |   |
| Future               | FT   | Future               |   | Future               |   |
| 2 <sup>nd</sup> Unit | FT   | 2 <sup>nd</sup> Unit |   | 2 <sup>nd</sup> Unit |   |



## GREAT SKYE PRIME EXPANDED - FRONT ELEVATION 635.122 GL





### GREAT SKYE PRIME EXPANDED -RIGHT ELEVATION 635.122 GL





### GREAT SKYE PRIME EXPANDED -REAR ELEVATION 635.122 GL





### GREAT SKYE PRIME EXPANDED -LEFT ELEVATION 635.122 GL





### GREAT SKYE PRIME EXPANDED -REAR RENDER 635.122 GL