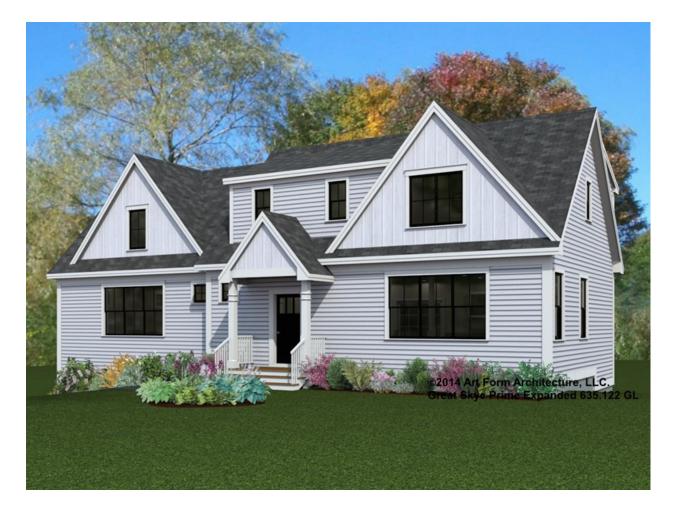

### **GREAT SKYE PRIME EXPANDED** 635.122 GL

Reverse plan available.

In addition to our Terms and Conditions (the "Terms"), please be aware of the following:

Art Form Architecture, LLC ("Artform") requires that our Drawings be built substantially as designed. Artform will not be obligated by or liable for use of this design with markups as part of any builder agreement. While we attempt to accommodate where possible and reasonable, and where the changes do not denigrate our design, any and all changes to Drawings must be approved in writing by Artform. It is recommended that you have your Drawing updated by Artform prior to attaching any Drawing to any builder agreement. Artform shall not be responsible for the misuse of or unauthorized alterations to any of its Drawings.



| Width 58.00 FT | Depth 30.00 FT       | Height 25.66 F  |
|----------------|----------------------|-----------------|
| Width 66.66    | <b>Dop</b> (11 00.00 | i ioigiit =0.00 |

| LIVING AREA          | 2790 <sup>FT</sup> | BEDROOMS             | 4 | BATHROOMS            | 2.5 |
|----------------------|--------------------|----------------------|---|----------------------|-----|
| Main                 | 2790 <sup>FT</sup> | Main                 | 3 | Main                 | 2.5 |
| Future               | 0 FT               | Future               | 1 | Future               | 0   |
| 2 <sup>nd</sup> Unit | 0 FT               | 2 <sup>nd</sup> Unit | 0 | 2 <sup>nd</sup> Unit | 0   |



# GREAT SKYE PRIME EXPANDED - 1<sup>ST</sup> FLOOR 635.122 GL

Some features shown are optional. Your Pu