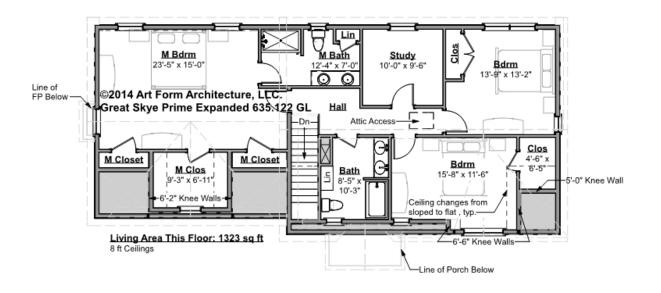

# GREAT SKYE PRIME EXPANDED - 2<sup>ND</sup> FLOOR 635.122 GL

Some features shown are optional. Your Purchase & Sale Agreement governs, whether items are labeled "optional" in this document or not.

#### CLG HT SHOWN 8'-0" CLG HT POSSIBLE 9'-0"

\* Major Change Fee, see website plan page for cost

| F1 LIVING AREA       | 1323 <sup>FT</sup> | F1 BEDROOMS          | 4    | F1 BATHROOMS         | 2    |
|----------------------|--------------------|----------------------|------|----------------------|------|
| Main                 | 1323.00 FT         | Main                 | 3.00 | Main                 | 2.00 |
| Future               | FT                 | Future               | 1.00 | Future               |      |
| 2 <sup>nd</sup> Unit | FT                 | 2 <sup>nd</sup> Unit |      | 2 <sup>nd</sup> Unit |      |