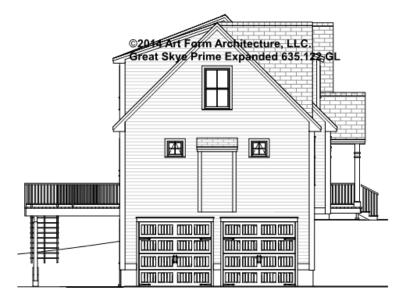

ument or not.



CLG HT SHOWN 8'-1" - 8'-11" CLG HT POSSIBLE 7'-8"

\* Major Change Fee, see website plan page for cost

| F1 LIVING AREA       | 0 FT | F1 BEDROOMS          | 0 | F1 BATHROOMS         | 0 |
|----------------------|------|----------------------|---|----------------------|---|
| Main                 | FT   | Main                 |   | Main                 |   |
| Future               | FT   | Future               |   | Future               |   |
| 2 <sup>nd</sup> Unit | FT   | 2 <sup>nd</sup> Unit |   | 2 <sup>nd</sup> Unit |   |



## GREAT SKYE PRIME EXPANDED - FRONT ELEVATION 635.122 GL





### GREAT SKYE PRIME EXPANDED -RIGHT ELEVATION 635.122 GL





### GREAT SKYE PRIME EXPANDED -REAR ELEVATION 635.122 GL





### GREAT SKYE PRIME EXPANDED -LEFT ELEVATION 635.122 GL





### GREAT SKYE PRIME EXPANDED -REAR RENDER 635.122 GL