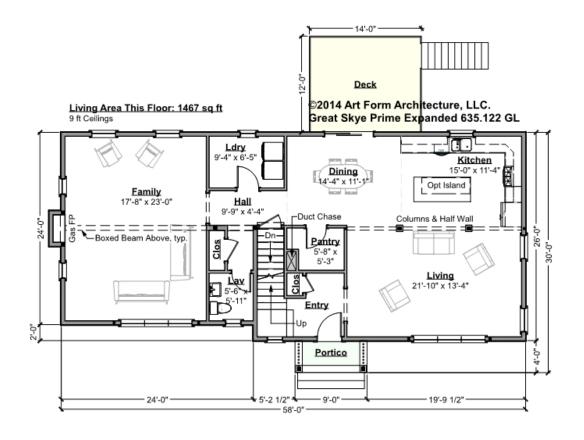

# GREAT SKYE PRIME EXPANDED - 1<sup>ST</sup> FLOOR 635.122 GL

Some features shown are optional. Your Purchase & Sale Agreement governs, whether items are labeled "optional" in this document or not.

#### CLG HT SHOWN 9'-0" CLG HT POSSIBLE 8'-0"

\* Major Change Fee, see website plan page for cost

| F1 LIVING AREA       | 1467 <sup>FT</sup>    | F1 BEDROOMS          | 0 | F1 BATHROOMS         | 0.5  |
|----------------------|-----------------------|----------------------|---|----------------------|------|
| Main                 | 1467.00 <sup>FT</sup> | Main                 |   | Main                 | 0.50 |
| Future               | FT                    | Future               |   | Future               |      |
| 2 <sup>nd</sup> Unit | FT                    | 2 <sup>nd</sup> Unit |   | 2 <sup>nd</sup> Unit |      |