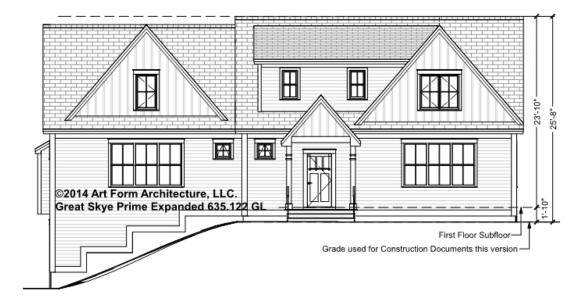

t |      |

#### GREAT SKYE PRIME EXPANDED -BASEMENT 635.122 GL

Some features shown are optional. Your Purchase & Sale Agreement governs, whether items are labeled "optional" in this document or not.



CLG HT SHOWN 8'-1" - 8'-11" CLG HT POSSIBLE 7'-8"

\* Major Change Fee, see website plan page for cost

| F1 LIVING AREA       | 0 FT | F1 BEDROOMS          | 0 | F1 BATHROOMS         | 0 |
|----------------------|------|----------------------|---|----------------------|---|
| Main                 | FT   | Main                 |   | Main                 |   |
| Future               | FT   | Future               |   | Future               |   |
| 2 <sup>nd</sup> Unit | FT   | 2 <sup>nd</sup> Unit |   | 2 <sup>nd</sup> Unit |   |



## GREAT SKYE PRIME EXPANDED - FRONT ELEVATION 635.122 GL





### GREAT SKYE PRIME EXPANDED -RIGHT ELEVATION 635.122 GL





### GREAT SKYE PRIME EXPANDED -REAR ELEVATION 635.122 GL





### GREAT SKYE PRIME EXPANDED -LEFT ELEVATION 635.122 GL





### GREAT SKYE PRIME EXPANDED -REAR RENDER 635.122 GL