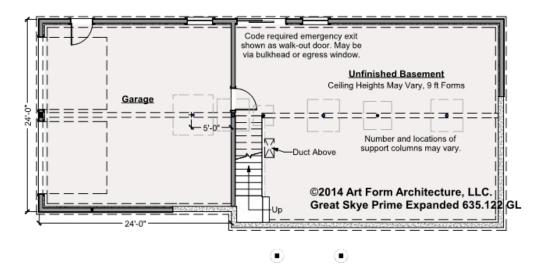

#### GREAT SKYE PRIME EXPANDED -BASEMENT 635.122 GL

Some features shown are optional. Your Purchase & Sale Agreement governs, whether items are labeled "optional" in this document or not.

CLG HT SHOWN 8'-1" - 8'-11" CLG HT POSSIBLE 7'-8"

\* Major Change Fee, see website plan page for cost

| F1 LIVING AREA       | 0 FT | F1 BEDROOMS          | 0 | F1 BATHROOMS         | 0 |
|----------------------|------|----------------------|---|----------------------|---|
| Main                 | FT   | Main                 |   | Main                 |   |
| Future               | FT   | Future               |   | Future               |   |
| 2 <sup>nd</sup> Unit | FT   | 2 <sup>nd</sup> Unit |   | 2 <sup>nd</sup> Unit |   |