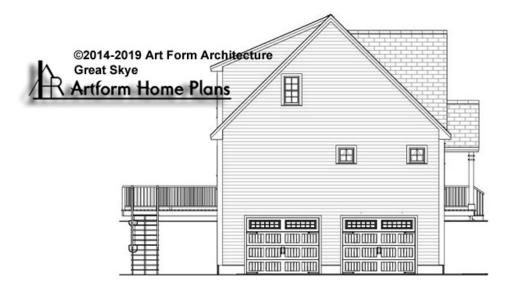

Fee, see website plan page for cost

| F1 LIVING AREA       | 0 <sup>FT</sup>    | F1 BEDROOMS          | 0    | F1 BATHROOMS         | 0    |
|----------------------|--------------------|----------------------|------|----------------------|------|
| Main                 | 0.00 <sup>FT</sup> | Main                 | 0.00 | Main                 | 0.00 |
| Future               | 0.00 <sup>FT</sup> | Future               | 0.00 | Future               | 0.00 |
| 2 <sup>nd</sup> Unit | 0.00 FT            | 2 <sup>nd</sup> Unit | 0.00 | 2 <sup>nd</sup> Unit | 0.00 |



#### GREAT SKYE PRIME - FRONT ELEVATION 635.120.v4 GL





#### GREAT SKYE PRIME - RIGHT ELEVATION 635.120.v4 GL





#### GREAT SKYE PRIME - REAR ELEVATION 635.120.v4 GL





#### GREAT SKYE PRIME - LEFT ELEVATION 635.120.v4 GL