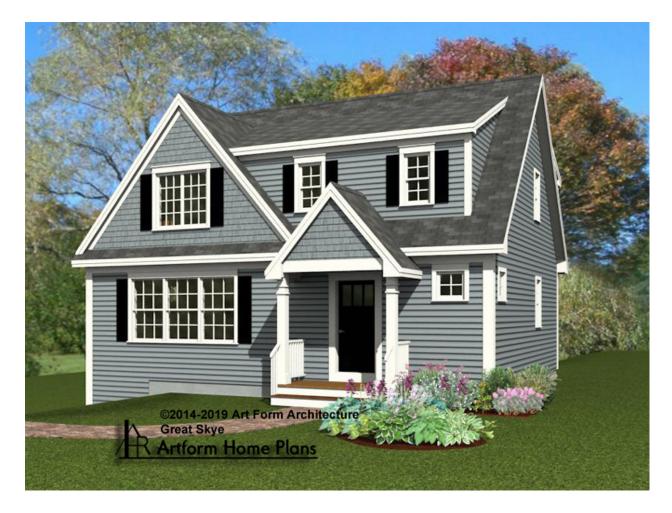

#### GREAT SKYE PRIME 635.120.v4 GL

In addition to our Terms and Conditions (the "Terms"), please be aware of the following:

Art Form Architecture, LLC ("Artform") requires that our Drawings be built substantially as designed. Artform will not be obligated by or liable for use of this design with markups as part of any builder agreement. While we attempt to accommodate where possible and reasonable, and where the changes do not denigrate our design, any and all changes to Drawings must be approved in writing by Artform. It is recommended that you have your Drawing updated by Artform prior to attaching any Drawing to any builder agreement. Artform shall not be responsible for the misuse of or unauthorized alterations to any of its Drawings.



Width 34.00 FT

Depth 32.00 FT

Height 25.83 FT

| LIVING AREA          | 1853 <sup>FT</sup> |  |  |
|----------------------|--------------------|--|--|
| Main                 | 1853 <sup>FT</sup> |  |  |
| Future               | 0 FT               |  |  |
| 2 <sup>nd</sup> Unit | 0 FT               |  |  |

| BEDROOMS             | 4 |
|----------------------|---|
| Main                 | 3 |
| Future               | 1 |
| 2 <sup>nd</sup> Unit | 0 |

| BATHROOMS            | 2.5 |  |
|----------------------|-----|--|
| Main                 | 2.5 |  |
| Future               | 0   |  |
| 2 <sup>nd</sup> Unit | 0   |  |



### GREAT SKYE PRIME - 1<sup>ST</sup> FLOOR 635.120.v4 GL

Some features shown are optional. Your Purchase & Sale Agreement governs, whether items are labeled "optional"