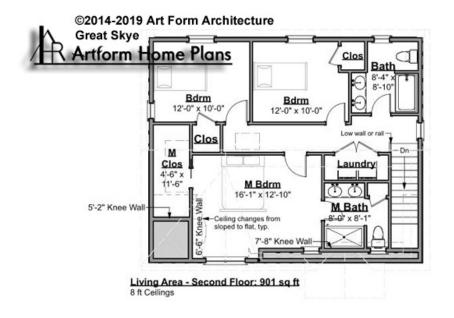

# **GREAT SKYE PRIME - 2<sup>ND</sup> FLOOR** 635.120.v4 GL

Some features shown are optional. Your Purchase & Sale Agreement governs, whether items are labeled "optional" in this document or not.

CLG HT SHOWN 8'-0" CLG HT POSSIBLE 8'-0"

\* Major Change Fee, see website plan page for cost

| F1 LIVING AREA       | 901 <sup>FT</sup>    | F1 BEDROOMS          | 3    | F1 BATHROOMS         | 2    |
|----------------------|----------------------|----------------------|------|----------------------|------|
| Main                 | 901.00 <sup>FT</sup> | Main                 | 3.00 | Main                 | 2.00 |
| Future               | 0.00 <sup>FT</sup>   | Future               | 0.00 | Future               | 0.00 |
| 2 <sup>nd</sup> Unit | 0.00 FT              | 2 <sup>nd</sup> Unit | 0.00 | 2 <sup>nd</sup> Unit | 0.00 |