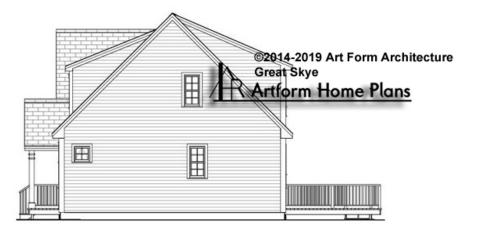

items are labeled "optional" in this document or not.



CLG HT SHOWN 7'-8" CLG HT POSSIBLE 9'-0"

\* Major Change Fee, see website plan page for cost

| F1 LIVING AREA       | 0 <sup>FT</sup>    | F1 BEDROOMS          | 0    | F1 BATHROOMS         | 0    |
|----------------------|--------------------|----------------------|------|----------------------|------|
| Main                 | 0.00 <sup>FT</sup> | Main                 | 0.00 | Main                 | 0.00 |
| Future               | 0.00 <sup>FT</sup> | Future               | 0.00 | Future               | 0.00 |
| 2 <sup>nd</sup> Unit | 0.00 FT            | 2 <sup>nd</sup> Unit | 0.00 | 2 <sup>nd</sup> Unit | 0.00 |



#### GREAT SKYE PRIME - FRONT ELEVATION 635.120.v4 GL





#### GREAT SKYE PRIME - RIGHT ELEVATION 635.120.v4 GL





#### GREAT SKYE PRIME - REAR ELEVATION 635.120.v4 GL





#### GREAT SKYE PRIME - LEFT ELEVATION 635.120.v4 GL