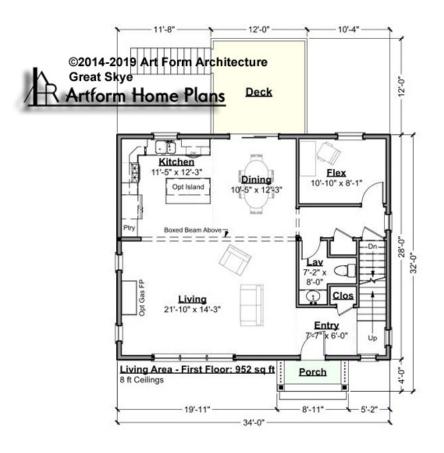

### GREAT SKYE PRIME - 1<sup>ST</sup> FLOOR 635.120.v4 GL

Some features shown are optional. Your Purchase & Sale Agreement governs, whether items are labeled "optional" in this document or not.

CLG HT SHOWN 8'-0" CLG HT POSSIBLE 8'-0"

\* Major Change Fee, see website plan page for cost

| F1 LIVING AREA       | 952 <sup>FT</sup>  | F1 BEDROOMS          | 1    | F1 BATHROOMS         | 0.5  |
|----------------------|--------------------|----------------------|------|----------------------|------|
| Main                 | 952.00 FT          | Main                 | 0.00 | Main                 | 0.50 |
| Future               | 0.00 <sup>FT</sup> | Future               | 1.00 | Future               | 0.00 |
| 2 <sup>nd</sup> Unit | 0.00 <sup>FT</sup> | 2 <sup>nd</sup> Unit | 0.00 | 2 <sup>nd</sup> Unit | 0.00 |