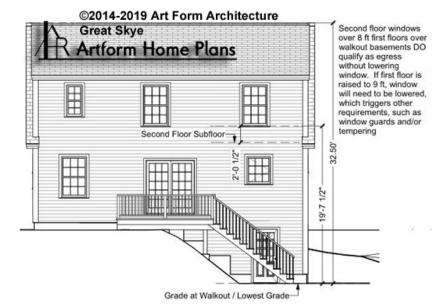

CLG HT SHOWN 7'-8" CLG HT POSSIBLE 9'-0"

\* Major Change Fee, see website plan page for cost

| F1 LIVING AREA       | 0 <sup>FT</sup>    | F1 BEDROOMS          | 0    | F1 BATHROOMS         | 0    |
|----------------------|--------------------|----------------------|------|----------------------|------|
| Main                 | 0.00 <sup>FT</sup> | Main                 | 0.00 | Main                 | 0.00 |
| Future               | 0.00 <sup>FT</sup> | Future               | 0.00 | Future               | 0.00 |
| 2 <sup>nd</sup> Unit | 0.00 FT            | 2 <sup>nd</sup> Unit | 0.00 | 2 <sup>nd</sup> Unit | 0.00 |



#### GREAT SKYE PRIME - FRONT ELEVATION 635.120.v4 GL





#### GREAT SKYE PRIME - RIGHT ELEVATION 635.120.v4 GL





#### GREAT SKYE PRIME - REAR ELEVATION 635.120.v4 GL





#### GREAT SKYE PRIME - LEFT ELEVATION 635.120.v4 GL