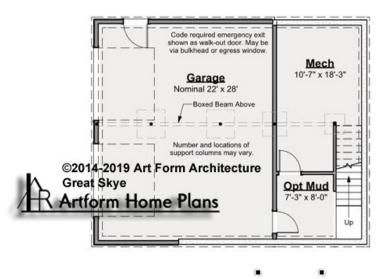

## **GREAT SKYE PRIME - BASEMENT** 635.120.v4 GL

Some features shown are optional. Your Purchase & Sale Agreement governs, whether items are labeled "optional" in this document or not.

CLG HT SHOWN 7'-8" CLG HT POSSIBLE 9'-0"

\* Major Change Fee, see website plan page for cost

| F1 LIVING AREA       | 0 <sup>FT</sup>    | F1 BEDROOMS          | 0    | F1 BATHROOMS         | 0    |
|----------------------|--------------------|----------------------|------|----------------------|------|
| Main                 | 0.00 <sup>FT</sup> | Main                 | 0.00 | Main                 | 0.00 |
| Future               | 0.00 <sup>FT</sup> | Future               | 0.00 | Future               | 0.00 |
| 2 <sup>nd</sup> Unit | 0.00 FT            | 2 <sup>nd</sup> Unit | 0.00 | 2 <sup>nd</sup> Unit | 0.00 |