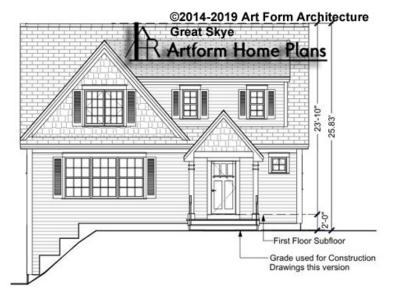

#### GREAT SKYE PRIME - FRONT ELEVATION 635.120.v4 GL

Width 34.00 FT

Depth 32.00 FT

Height 25.83 FT

| LIVING AREA          | 1853 <sup>FT</sup> |  |  |
|----------------------|--------------------|--|--|
| Main                 | 1853 <sup>FT</sup> |  |  |
| Future               | 0 FT               |  |  |
| 2 <sup>nd</sup> Unit | 0 FT               |  |  |