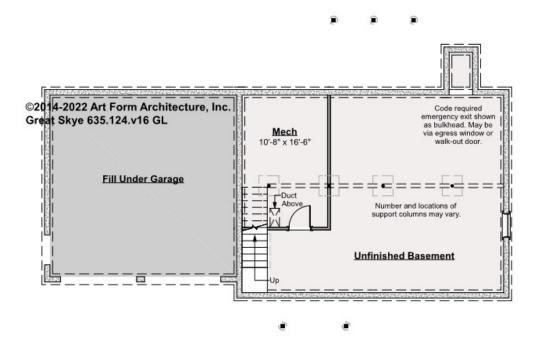

## GREAT SKYE CLASSIC - BASEMENT 635.124.v16 GL

Some features shown are optional. Your Purchase & Sale Agreement governs, whether items are labeled "optional" in this document or not.

CLG HT SHOWN 7'-8" CLG HT POSSIBLE 9'-0"

\* Major Change Fee, see website plan page for cost

| F1 LIVING AREA       | 0 FT | F1 BEDROOMS          | 0 | F1 BATHROOMS         | 0 |
|----------------------|------|----------------------|---|----------------------|---|
| Main                 | FT   | Main                 |   | Main                 |   |
| Future               | FT   | Future               |   | Future               |   |
| 2 <sup>nd</sup> Unit | FT   | 2 <sup>nd</sup> Unit |   | 2 <sup>nd</sup> Unit |   |