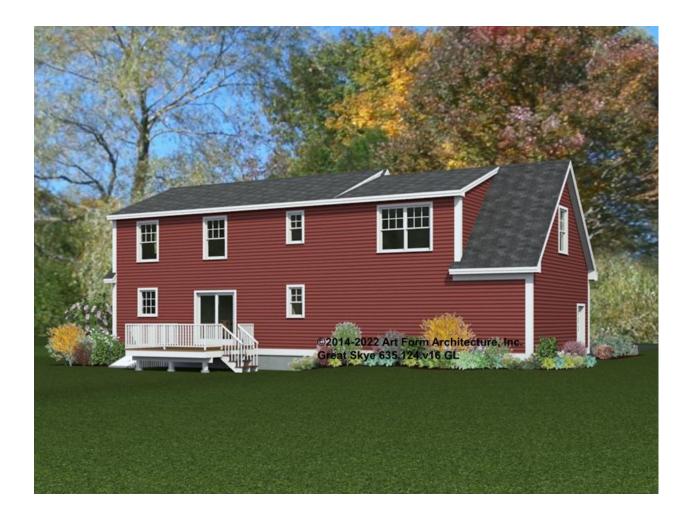

LG HT POSSIBLE 9'-0"

\* Major Change Fee, see website plan page for cost

| F1 LIVING AREA       | 0 FT | F1 BEDROOMS          | 0 | F1 BATHROOMS         | 0 |
|----------------------|------|----------------------|---|----------------------|---|
| Main                 | FT   | Main                 |   | Main                 |   |
| Future               | FT   | Future               |   | Future               |   |
| 2 <sup>nd</sup> Unit | FT   | 2 <sup>nd</sup> Unit |   | 2 <sup>nd</sup> Unit |   |



### GREAT SKYE CLASSIC - FRONT ELEVATION 635.124.v16 GL





# GREAT SKYE CLASSIC - RIGHT ELEVATION 635.124.v16 GL





# GREAT SKYE CLASSIC - REAR ELEVATION 635.124.v16 GL





# GREAT SKYE CLASSIC - LEFT ELEVATION 635.124.v16 GL

—





### GREAT SKYE CLASSIC - REAR RENDER 635.124.v16 GL