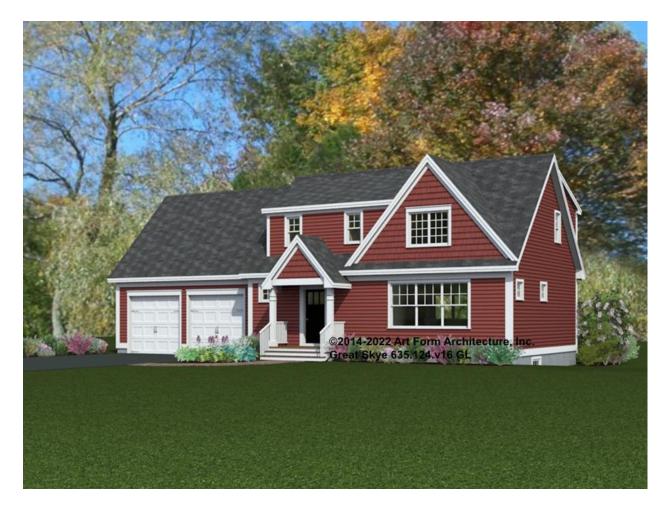

## GREAT SKYE CLASSIC 635.124.v16 GL

In addition to our Terms and Conditions (the "Terms"), please be aware of the following:

Art Form Architecture, LLC ("Artform") requires that our Drawings be built substantially as designed. Artform will not be obligated by or liable for use of this design with markups as part of any builder agreement. While we attempt to accommodate where possible and reasonable, and where the changes do not denigrate our design, any and all changes to Drawings must be approved in writing by Artform. It is recommended that you have your Drawing updated by Artform prior to attaching any Drawing to any builder agreement. Artform shall not be responsible for the misuse of or unauthorized alterations to any of its Drawings.



| Width 58.00 FT |
|----------------|
|----------------|

Depth 30.00 FT

Height 24.66 FT

| LIVING AREA          | 2167 FT | BEDROOMS             | 4 |
|----------------------|---------|----------------------|---|
| Main                 | 2167 FT | Main                 | 3 |
| Future               | 0 FT    | Future               | 1 |
| 2 <sup>nd</sup> Unit | 0 FT    | 2 <sup>nd</sup> Unit | 0 |

| BATHROOMS            | 2.5 |
|----------------------|-----|
| Main                 | 2.5 |
| Future               | 0   |
| 2 <sup>nd</sup> Unit | 0   |



## GREAT SKYE CLASSIC - 1<sup>ST</sup> FLOOR 635.124.v16 GL

Some features shown are optional. Your Purchase & Sale Agreement governs, whether items are labeled "optional" in this document or not.



#### CLG HT SHOWN 8'-0" CLG HT POSSIBL