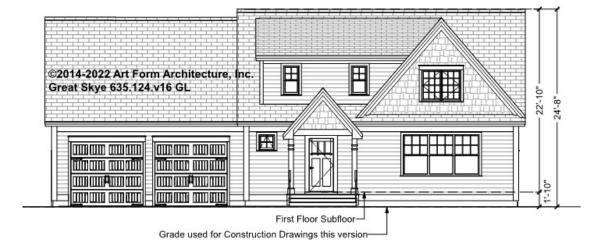

>nd</sup> Unit |      |



## GREAT SKYE CLASSIC - BASEMENT 635.124.v16 GL

Some features shown are optional. Your Purchase & Sale Agreement governs, whether items are labeled "optional" in this document or not.



CLG HT SHOWN 7'-8" CLG HT POSSIBLE 9'-0"

\* Major Change Fee, see website plan page for cost

| F1 LIVING AREA       | 0 FT | F1 BEDROOMS          | 0 | F1 BATHROOMS         | 0 |
|----------------------|------|----------------------|---|----------------------|---|
| Main                 | FT   | Main                 |   | Main                 |   |
| Future               | FT   | Future               |   | Future               |   |
| 2 <sup>nd</sup> Unit | FT   | 2 <sup>nd</sup> Unit |   | 2 <sup>nd</sup> Unit |   |



### GREAT SKYE CLASSIC - FRONT ELEVATION 635.124.v16 GL





# GREAT SKYE CLASSIC - RIGHT ELEVATION 635.124.v16 GL





# GREAT SKYE CLASSIC - REAR ELEVATION 635.124.v16 GL





# GREAT SKYE CLASSIC - LEFT ELEVATION 635.124.v16 GL

—





### GREAT SKYE CLASSIC - REAR RENDER 635.124.v16 GL