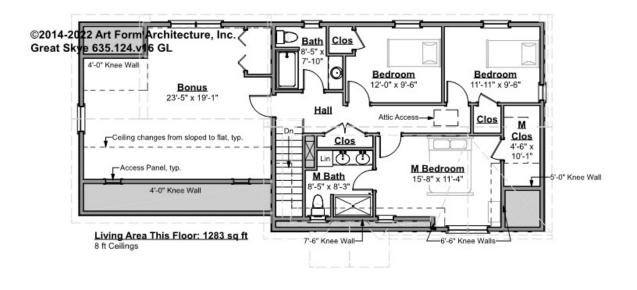

## GREAT SKYE CLASSIC - 2<sup>ND</sup> FLOOR 635.124.v16 GL

Some features shown are optional. Your Purchase & Sale Agreement governs, whether items are labeled "optional" in this document or not.

#### CLG HT SHOWN 8'-0" CLG HT POSSIBLE 8'-0"

\* Major Change Fee, see website plan page for cost

| F1 LIVING AREA       | 1283 <sup>FT</sup>    | F1 BEDROOMS          | 4    | F1 BATHROOMS         | 2    |
|----------------------|-----------------------|----------------------|------|----------------------|------|
| Main                 | 1283.00 <sup>FT</sup> | Main                 | 3.00 | Main                 | 2.00 |
| Future               | FT                    | Future               | 1.00 | Future               |      |
| 2 <sup>nd</sup> Unit | FT                    | 2 <sup>nd</sup> Unit |      | 2 <sup>nd</sup> Unit |      |