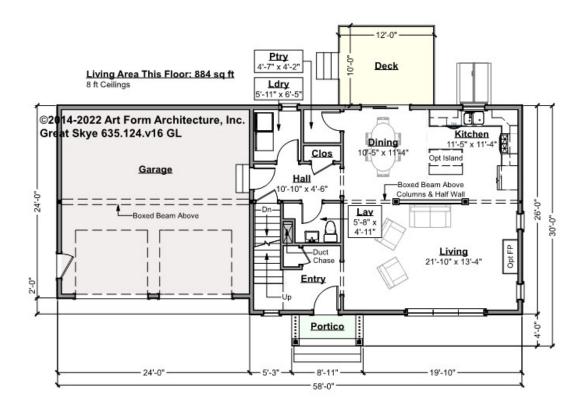

## GREAT SKYE CLASSIC - 1<sup>ST</sup> FLOOR 635.124.v16 GL

Some features shown are optional. Your Purchase & Sale Agreement governs, whether items are labeled "optional" in this document or not.

#### CLG HT SHOWN 8'-0" CLG HT POSSIBLE 9'-0"

\* Major Change Fee, see website plan page for cost

| F1 LIVING AREA       | 884 <sup>FT</sup> | F1 BEDROOMS          | 0 | F1 BATHROOMS         | 0.5  |
|----------------------|-------------------|----------------------|---|----------------------|------|
| Main                 | 884.00 FT         | Main                 |   | Main                 | 0.50 |
| Future               | FT                | Future               |   | Future               |      |
| 2 <sup>nd</sup> Unit | FT                | 2 <sup>nd</sup> Unit |   | 2 <sup>nd</sup> Unit |      |