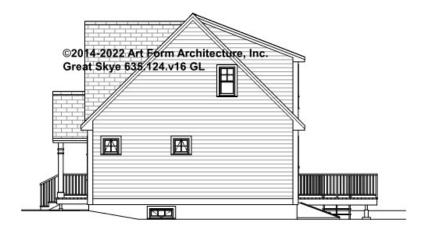

635.124.v16 GL

Some features shown are optional. Your Purchase & Sale Agreement governs, whether items are labeled "optional" in this document or not.



CLG HT SHOWN 7'-8" CLG HT POSSIBLE 9'-0"

\* Major Change Fee, see website plan page for cost

| F1 LIVING AREA       | 0 FT | F1 BEDROOMS          | 0 | F1 BATHROOMS         | 0 |
|----------------------|------|----------------------|---|----------------------|---|
| Main                 | FT   | Main                 |   | Main                 |   |
| Future               | FT   | Future               |   | Future               |   |
| 2 <sup>nd</sup> Unit | FT   | 2 <sup>nd</sup> Unit |   | 2 <sup>nd</sup> Unit |   |



### GREAT SKYE CLASSIC - FRONT ELEVATION 635.124.v16 GL





# GREAT SKYE CLASSIC - RIGHT ELEVATION 635.124.v16 GL





# GREAT SKYE CLASSIC - REAR ELEVATION 635.124.v16 GL





# GREAT SKYE CLASSIC - LEFT ELEVATION 635.124.v16 GL

—





### GREAT SKYE CLASSIC - REAR RENDER 635.124.v16 GL