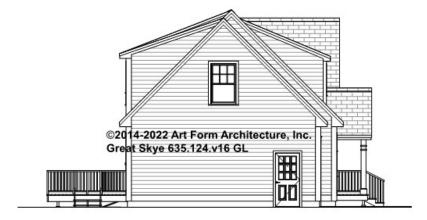

ptional" in this document or not.



CLG HT SHOWN 7'-8" CLG HT POSSIBLE 9'-0"

\* Major Change Fee, see website plan page for cost

| F1 LIVING AREA       | 0 FT | F1 BEDROOMS          | 0 | F1 BATHROOMS         | 0 |
|----------------------|------|----------------------|---|----------------------|---|
| Main                 | FT   | Main                 |   | Main                 |   |
| Future               | FT   | Future               |   | Future               |   |
| 2 <sup>nd</sup> Unit | FT   | 2 <sup>nd</sup> Unit |   | 2 <sup>nd</sup> Unit |   |



### GREAT SKYE CLASSIC - FRONT ELEVATION 635.124.v16 GL





# GREAT SKYE CLASSIC - RIGHT ELEVATION 635.124.v16 GL





# GREAT SKYE CLASSIC - REAR ELEVATION 635.124.v16 GL





# GREAT SKYE CLASSIC - LEFT ELEVATION 635.124.v16 GL

—





### GREAT SKYE CLASSIC - REAR RENDER 635.124.v16 GL