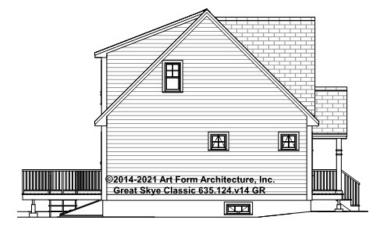

ee website plan page for cost

| F1 LIVING AREA       | 0 FT               | F1 BEDROOMS          | 0    | F1 BATHROOMS         | 0    |
|----------------------|--------------------|----------------------|------|----------------------|------|
| Main                 | 0.00 <sup>FT</sup> | Main                 | 0.00 | Main                 | 0.00 |
| Future               | 0.00 <sup>FT</sup> | Future               | 0.00 | Future               | 0.00 |
| 2 <sup>nd</sup> Unit | 0.00 <sup>FT</sup> | 2 <sup>nd</sup> Unit | 0.00 | 2 <sup>nd</sup> Unit | 0.00 |



### GREAT SKYE CLASSIC - FRONT ELEVATION 635.124.v14 GR





# GREAT SKYE CLASSIC - RIGHT ELEVATION 635.124.v14 GR





# GREAT SKYE CLASSIC - REAR ELEVATION 635.124.v14 GR





# GREAT SKYE CLASSIC - LEFT ELEVATION 635.124.v14 GR

\_