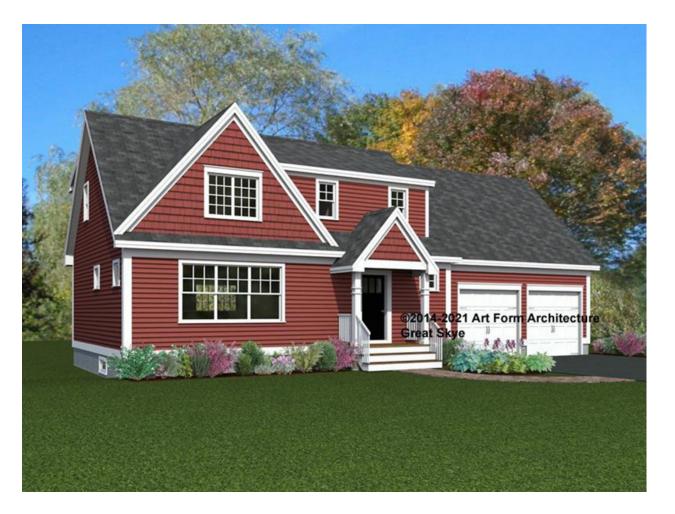

### GREAT SKYE CLASSIC 635.124.v14 GR

In addition to our Terms and Conditions (the "Terms"), please be aware of the following:

Art Form Architecture, LLC ("Artform") requires that our Drawings be built substantially as designed. Artform will not be obligated by or liable for use of this design with markups as part of any builder agreement. While we attempt to accommodate where possible and reasonable, and where the changes do not denigrate our design, any and all changes to Drawings must be approved in writing by Artform. It is recommended that you have your Drawing updated by Artform prior to attaching any Drawing to any builder agreement. Artform shall not be responsible for the misuse of or unauthorized alterations to any of its Drawings.



Width 58.00 FT

**Depth** 30.00 FT

Height 24.70 FT

| LIVING AREA          | 2167 FT |
|----------------------|---------|
| Main                 | 2167 FT |
| Future               | 0 FT    |
| 2 <sup>nd</sup> Unit | 0 FT    |

| BEDROOMS             | 4 |
|----------------------|---|
| Main                 | 3 |
| Future               | 1 |
| 2 <sup>nd</sup> Unit | 0 |

| BATHROOMS            | 3 |  |
|----------------------|---|--|
| Main                 | 3 |  |
| Future               | 0 |  |
| 2 <sup>nd</sup> Unit | 0 |  |



## **GREAT SKYE CLASSIC - 1<sup>ST</sup> FLOOR** 635.124.v14 GR

Some features shown are optional. Your Purchase & Sale Agreement governs, whether items are labeled "optional" in this document or not.



#### CLG HT SHOWN 8'-0" CLG HT POSSIBLE 9'-0"

\* Major