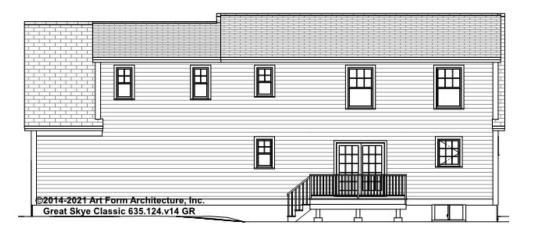

G HT SHOWN 7'-8" CLG HT POSSIBLE 9'-0"

\* Major Change Fee, see website plan page for cost

| F1 LIVING AREA       | 0 FT               | F1 BEDROOMS          | 0    | F1 BATHROOMS         | 0    |
|----------------------|--------------------|----------------------|------|----------------------|------|
| Main                 | 0.00 <sup>FT</sup> | Main                 | 0.00 | Main                 | 0.00 |
| Future               | 0.00 <sup>FT</sup> | Future               | 0.00 | Future               | 0.00 |
| 2 <sup>nd</sup> Unit | 0.00 <sup>FT</sup> | 2 <sup>nd</sup> Unit | 0.00 | 2 <sup>nd</sup> Unit | 0.00 |



### GREAT SKYE CLASSIC - FRONT ELEVATION 635.124.v14 GR





# GREAT SKYE CLASSIC - RIGHT ELEVATION 635.124.v14 GR





# GREAT SKYE CLASSIC - REAR ELEVATION 635.124.v14 GR





# GREAT SKYE CLASSIC - LEFT ELEVATION 635.124.v14 GR

\_