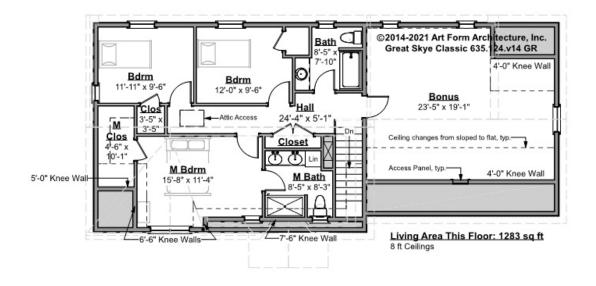

## GREAT SKYE CLASSIC - 2<sup>ND</sup> FLOOR 635.124.v14 GR

Some features shown are optional. Your Purchase & Sale Agreement governs, whether items are labeled "optional" in this document or not.

#### CLG HT SHOWN 8'-0" CLG HT POSSIBLE 8'-0"

\* Major Change Fee, see website plan page for cost

| F1 LIVING AREA       | 1283 <sup>FT</sup> | F1 BEDROOMS          | 4    | F1 BATHROOMS         | 2    |
|----------------------|--------------------|----------------------|------|----------------------|------|
| Main                 | 1283.00 FT         | Main                 | 3.00 | Main                 | 2.00 |
| Future               | 0.00 FT            | Future               | 1.00 | Future               | 0.00 |
| 2 <sup>nd</sup> Unit | 0.00 FT            | 2 <sup>nd</sup> Unit | 0.00 | 2 <sup>nd</sup> Unit | 0.00 |