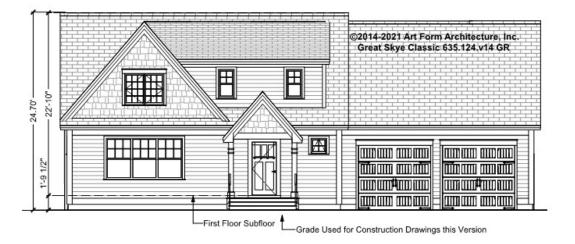

### GREAT SKYE CLASSIC - FRONT ELEVATION 635.124.v14 GR

Width 58.00 FT

**Depth** 30.00 FT

Height 24.70 FT

| LIVING AREA          | 2167 FT |
|----------------------|---------|
| Main                 | 2167 FT |
| Future               | 0 FT    |
| 2 <sup>nd</sup> Unit | 0 FT    |