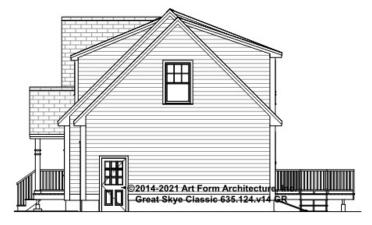

are labeled "optional" in this document or not.



#### CLG HT SHOWN 7'-8" CLG HT POSSIBLE 9'-0"

\* Major Change Fee, see website plan page for cost

| F1 LIVING AREA       | 0 FT               | F1 BEDROOMS          | 0    | F1 BATHROOMS         | 0    |
|----------------------|--------------------|----------------------|------|----------------------|------|
| Main                 | 0.00 <sup>FT</sup> | Main                 | 0.00 | Main                 | 0.00 |
| Future               | 0.00 <sup>FT</sup> | Future               | 0.00 | Future               | 0.00 |
| 2 <sup>nd</sup> Unit | 0.00 <sup>FT</sup> | 2 <sup>nd</sup> Unit | 0.00 | 2 <sup>nd</sup> Unit | 0.00 |



### GREAT SKYE CLASSIC - FRONT ELEVATION 635.124.v14 GR





# GREAT SKYE CLASSIC - RIGHT ELEVATION 635.124.v14 GR





# GREAT SKYE CLASSIC - REAR ELEVATION 635.124.v14 GR





# GREAT SKYE CLASSIC - LEFT ELEVATION 635.124.v14 GR

\_