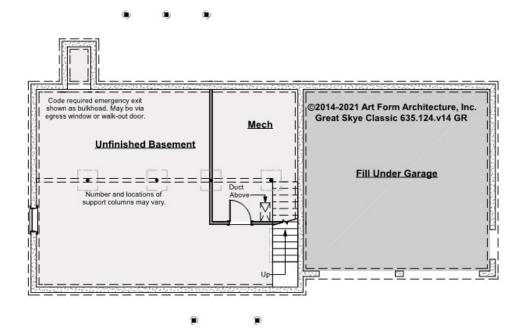

### GREAT SKYE CLASSIC - BASEMENT 635.124.v14 GR

Some features shown are optional. Your Purchase & Sale Agreement governs, whether items are labeled "optional" in this document or not.

#### CLG HT SHOWN 7'-8" CLG HT POSSIBLE 9'-0"

\* Major Change Fee, see website plan page for cost

| F1 LIVING AREA       | 0 FT               | F1 BEDROOMS          | 0    | F1 BATHROOMS         | 0    |
|----------------------|--------------------|----------------------|------|----------------------|------|
| Main                 | 0.00 <sup>FT</sup> | Main                 | 0.00 | Main                 | 0.00 |
| Future               | 0.00 <sup>FT</sup> | Future               | 0.00 | Future               | 0.00 |
| 2 <sup>nd</sup> Unit | 0.00 <sup>FT</sup> | 2 <sup>nd</sup> Unit | 0.00 | 2 <sup>nd</sup> Unit | 0.00 |