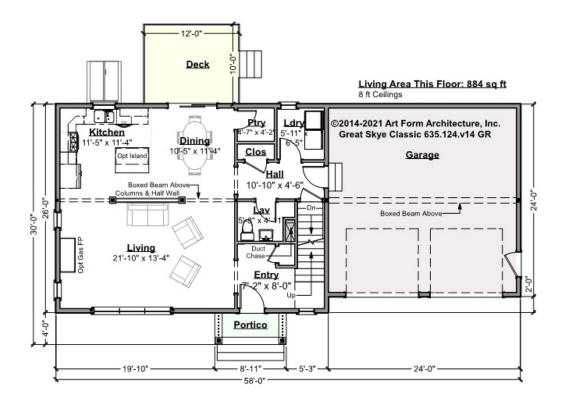

## **GREAT SKYE CLASSIC - 1<sup>ST</sup> FLOOR** 635.124.v14 GR

Some features shown are optional. Your Purchase & Sale Agreement governs, whether items are labeled "optional" in this document or not.

#### CLG HT SHOWN 8'-0" CLG HT POSSIBLE 9'-0"

\* Major Change Fee, see website plan page for cost

| F1 LIVING AREA       | 884 <sup>FT</sup> | F1 BEDROOMS          | 0    | F1 BATHROOMS         | 1    |
|----------------------|-------------------|----------------------|------|----------------------|------|
| Main                 | 884.00 FT         | Main                 | 0.00 | Main                 | 1.00 |
| Future               | 0.00 FT           | Future               | 0.00 | Future               | 0.00 |
| 2 <sup>nd</sup> Unit | 0.00 FT           | 2 <sup>nd</sup> Unit | 0.00 | 2 <sup>nd</sup> Unit | 0.00 |