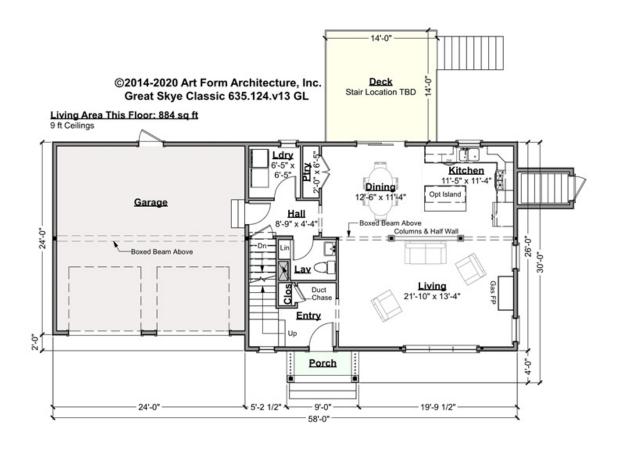

### **GREAT SKYE CLASSIC - 1<sup>ST</sup> FLOOR** 635.124.v13 GL

Some features shown are optional. Your Purchase & Sale Agreement governs, whether items are labeled "optional" in this document or not.

#### CLG HT SHOWN 9'-0" CLG HT POSSIBLE 8'-0"

\* Major Change Fee, see website plan page for cost

| F1 LIVING AREA       | 884 <sup>FT</sup>  | F1 BEDROOMS          | 0    | F1 BATHROOMS         | 0.5  |
|----------------------|--------------------|----------------------|------|----------------------|------|
| Main                 | 884.00 FT          | Main                 | 0.00 | Main                 | 0.50 |
| Future               | 0.00 <sup>FT</sup> | Future               | 0.00 | Future               | 0.00 |
| 2 <sup>nd</sup> Unit | 0.00 <sup>FT</sup> | 2 <sup>nd</sup> Unit | 0.00 | 2 <sup>nd</sup> Unit | 0.00 |