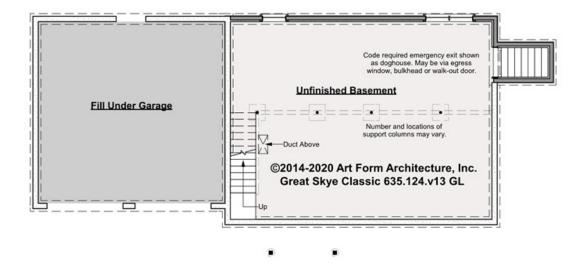

#### GREAT SKYE CLASSIC - BASEMENT 635.124.v13 GL

Some features shown are optional. Your Purchase & Sale Agreement governs, whether items are labeled "optional" in this document or not.

CLG HT SHOWN 7'-8" CLG HT POSSIBLE 9'-0"

\* Major Change Fee, see website plan page for cost

| F1 LIVING AREA       | 0 <sup>FT</sup>    | F1 BEDROOMS          | 0    | F1 BATHROOMS         | 0    |
|----------------------|--------------------|----------------------|------|----------------------|------|
| Main                 | 0.00 <sup>FT</sup> | Main                 | 0.00 | Main                 | 0.00 |
| Future               | 0.00 <sup>FT</sup> | Future               | 0.00 | Future               | 0.00 |
| 2 <sup>nd</sup> Unit | 0.00 <sup>FT</sup> | 2 <sup>nd</sup> Unit | 0.00 | 2 <sup>nd</sup> Unit | 0.00 |