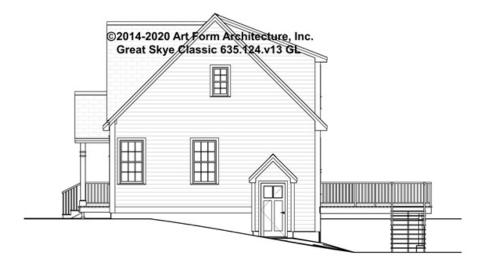

# GREAT SKYE CLASSIC - LEFT ELEVATION 635.124.v13 GL

\_

Some features shown are optional. Your Purchase & Sale Agreement governs, whether items are labeled "optional" in this document or not.