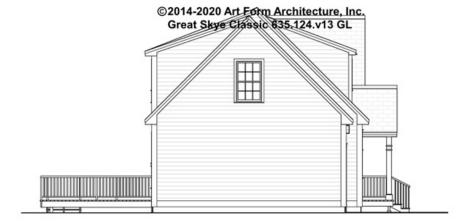

# GREAT SKYE CLASSIC - RIGHT ELEVATION 635.124.v13 GL

\_

Some features shown are optional. Your Purchase & Sale Agreement governs, whether items are labeled "optional" in this document or not.