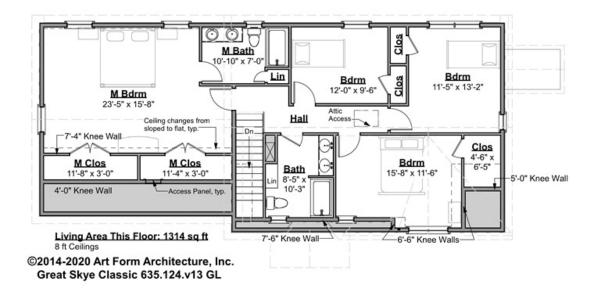

### GREAT SKYE CLASSIC - 2<sup>ND</sup> FLOOR 635.124.v13 GL

Some features shown are optional. Your Purchase & Sale Agreement governs, whether items are labeled "optional" in this document or not.

#### CLG HT SHOWN 8'-0" CLG HT POSSIBLE 8'-0"

\* Major Change Fee, see website plan page for cost

| F1 LIVING AREA       | 1314 <sup>FT</sup> | F1 BEDROOMS          | 4    | F1 BATHROOMS         | 2    |
|----------------------|--------------------|----------------------|------|----------------------|------|
| Main                 | 1314.00 FT         | Main                 | 4.00 | Main                 | 2.00 |
| Future               | 0.00 FT            | Future               | 0.00 | Future               | 0.00 |
| 2 <sup>nd</sup> Unit | 0.00 <sup>FT</sup> | 2 <sup>nd</sup> Unit | 0.00 | 2 <sup>nd</sup> Unit | 0.00 |