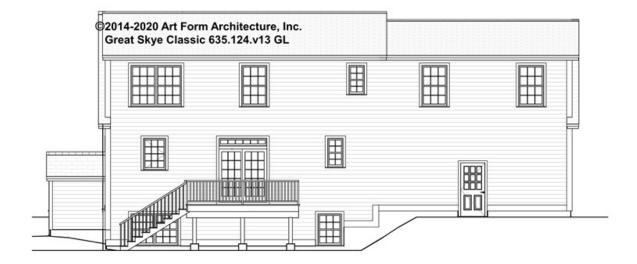

# GREAT SKYE CLASSIC - REAR ELEVATION 635.124.v13 GL

Some features shown are optional. Your Purchase & Sale Agreement governs, whether items are labeled "optional" in this document or not.