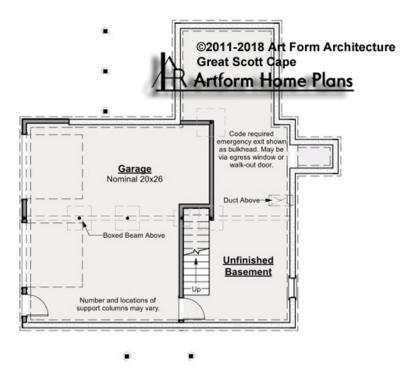

### **GREAT SCOTT CAPE - BASEMENT** 410.121 KL

Some features shown are optional. Your Purchase & Sale Agreement governs, whether items are labeled "optional" in this document or not.

CLG HT SHOWN 7'-8" CLG HT POSSIBLE 7'-8"

\* Major Change Fee, see website plan page for cost

| F1 LIVING AREA       | 0 <sup>FT</sup> | F1 BEDROOMS          | 0    | F1 BATHROOMS         | 0    |
|----------------------|-----------------|----------------------|------|----------------------|------|
| Main                 | 0.00 FT         | Main                 | 0.00 | Main                 | 0.00 |
| Future               | 0.00 FT         | Future               | 0.00 | Future               | 0.00 |
| 2 <sup>nd</sup> Unit | 0.00 FT         | 2 <sup>nd</sup> Unit | 0.00 | 2 <sup>nd</sup> Unit | 0.00 |