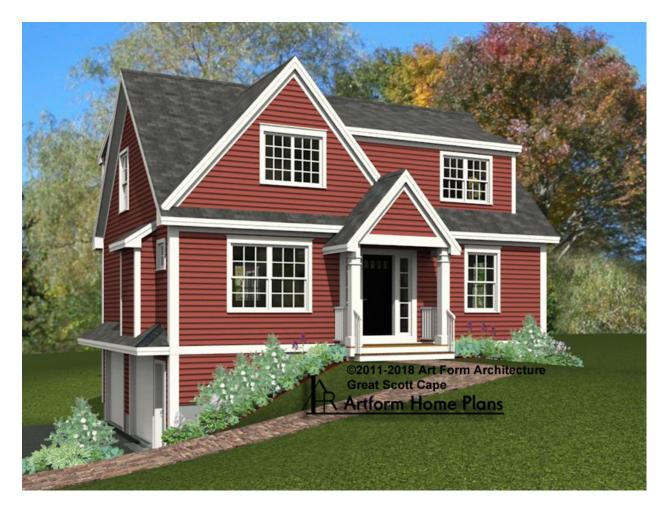

#### GREAT SCOTT CAPE 410.121 KL

In addition to our Terms and Conditions (the "Terms"), please be aware of the following:

Art Form Architecture, LLC ("Artform") requires that our Drawings be built substantially as designed. Artform will not be obligated by or liable for use of this design with markups as part of any builder agreement. While we attempt to accommodate where possible and reasonable, and where the changes do not denigrate our design, any and all changes to Drawings must be approved in writing by Artform. It is recommended that you have your Drawing updated by Artform prior to attaching any Drawing to any builder agreement. Artform shall not be responsible for the misuse of or unauthorized alterations to any of its Drawings.



| Width  | 3/1 | ΛΛ  | FT |
|--------|-----|-----|----|
| vviain | J4. | .UU |    |

Depth 42.00 FT

Height 24.50 FT

| LIVING AREA          | 1889 <sup>FT</sup> |
|----------------------|--------------------|
| Main                 | 1889 <sup>FT</sup> |
| Future               | 0 FT               |
| 2 <sup>nd</sup> Unit | 0 FT               |

| BEDROOMS             | 4 |
|----------------------|---|
| Main                 | 3 |
| Future               | 1 |
| 2 <sup>nd</sup> Unit | 0 |

| BATHROOMS            | 2.5 |  |
|----------------------|-----|--|
| Main                 | 2.5 |  |
| Future               | 0   |  |
| 2 <sup>nd</sup> Unit | 0   |  |



## **GREAT SCOTT CAPE - 1<sup>ST</sup> FLOOR** 410.121 KL

Some features shown are optional. Your Purchase & Sale Agreement govern