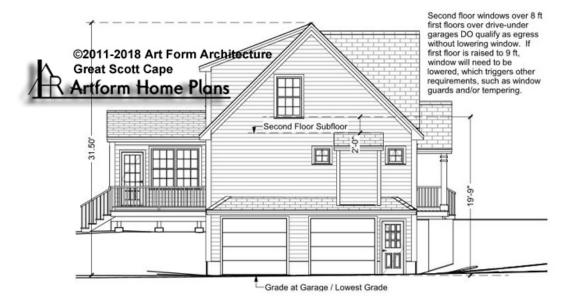

7'-8"

\* Major Change Fee, see website plan page for cost

| F1 LIVING AREA       | 0 <sup>FT</sup> | F1 BEDROOMS          | 0    | F1 BATHROOMS         | 0    |
|----------------------|-----------------|----------------------|------|----------------------|------|
| Main                 | 0.00 FT         | Main                 | 0.00 | Main                 | 0.00 |
| Future               | 0.00 FT         | Future               | 0.00 | Future               | 0.00 |
| 2 <sup>nd</sup> Unit | 0.00 FT         | 2 <sup>nd</sup> Unit | 0.00 | 2 <sup>nd</sup> Unit | 0.00 |



### GREAT SCOTT CAPE - FRONT ELEVATION 410.121 KL

\_





# GREAT SCOTT CAPE - RIGHT ELEVATION 410.121 KL

\_





# GREAT SCOTT CAPE - REAR ELEVATION 410.121 KL





### GREAT SCOTT CAPE - LEFT ELEVATION 410.121 KL

\_