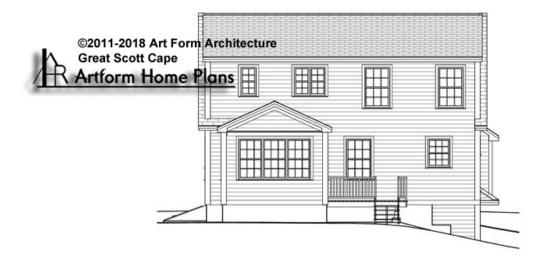

is document or not.



CLG HT SHOWN 7'-8" CLG HT POSSIBLE 7'-8"

\* Major Change Fee, see website plan page for cost

| F1 LIVING AREA       | 0 <sup>FT</sup> | F1 BEDROOMS          | 0    | F1 BATHROOMS         | 0    |
|----------------------|-----------------|----------------------|------|----------------------|------|
| Main                 | 0.00 FT         | Main                 | 0.00 | Main                 | 0.00 |
| Future               | 0.00 FT         | Future               | 0.00 | Future               | 0.00 |
| 2 <sup>nd</sup> Unit | 0.00 FT         | 2 <sup>nd</sup> Unit | 0.00 | 2 <sup>nd</sup> Unit | 0.00 |



### GREAT SCOTT CAPE - FRONT ELEVATION 410.121 KL

\_





# GREAT SCOTT CAPE - RIGHT ELEVATION 410.121 KL

\_





# GREAT SCOTT CAPE - REAR ELEVATION 410.121 KL





### GREAT SCOTT CAPE - LEFT ELEVATION 410.121 KL

\_