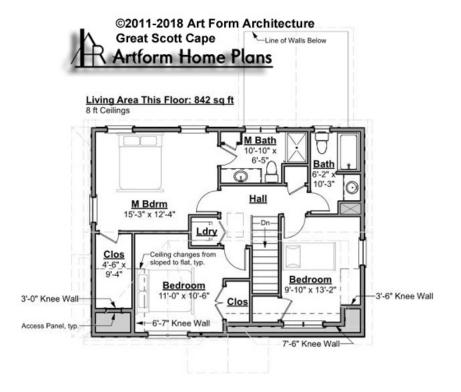

### GREAT SCOTT CAPE - 2<sup>ND</sup> FLOOR 410.121 KL

Some features shown are optional. Your Purchase & Sale Agreement governs, whether items are labeled "optional" in this document or not.

CLG HT SHOWN 8'-0" CLG HT POSSIBLE 8'-0"

\* Major Change Fee, see website plan page for cost

| F1 LIVING AREA       | 842 <sup>FT</sup> | F1 BEDROOMS          | 3    | F1 BATHROOMS         | 2    |
|----------------------|-------------------|----------------------|------|----------------------|------|
| Main                 | 842.00 FT         | Main                 | 3.00 | Main                 | 2.00 |
| Future               | 0.00 FT           | Future               | 0.00 | Future               | 0.00 |
| 2 <sup>nd</sup> Unit | 0.00 FT           | 2 <sup>nd</sup> Unit | 0.00 | 2 <sup>nd</sup> Unit | 0.00 |