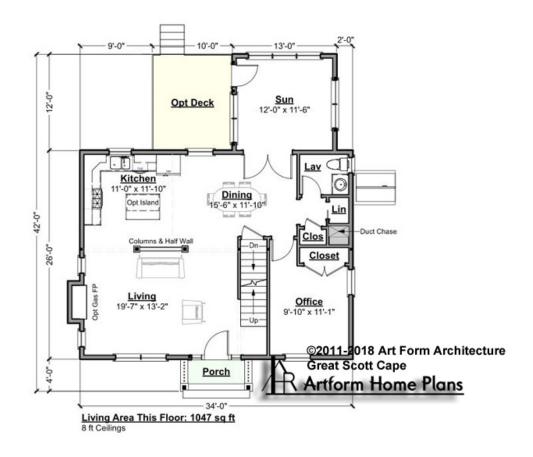

## **GREAT SCOTT CAPE - 1<sup>ST</sup> FLOOR** 410.121 KL

Some features shown are optional. Your Purchase & Sale Agreement governs, whether items are labeled "optional" in this document or not.

#### CLG HT SHOWN 8'-0" CLG HT POSSIBLE 9'-0"

\* Major Change Fee, see website plan page for cost

| F1 LIVING AREA       | 1047 <sup>FT</sup>    | F1 BEDROOMS          | 1    | F1 BATHROOMS         | 0.5  |
|----------------------|-----------------------|----------------------|------|----------------------|------|
| Main                 | 1047.00 <sup>FT</sup> | Main                 | 0.00 | Main                 | 0.50 |
| Future               | 0.00 <sup>FT</sup>    | Future               | 1.00 | Future               | 0.00 |
| 2 <sup>nd</sup> Unit | 0.00 FT               | 2 <sup>nd</sup> Unit | 0.00 | 2 <sup>nd</sup> Unit | 0.00 |