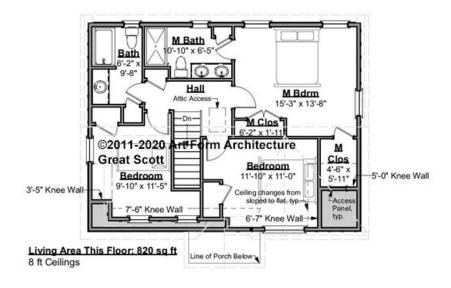

### GREAT SCOTT CAPE - 2<sup>ND</sup> FLOOR 410.120.v17 GR

Some features shown are optional. Your Purchase & Sale Agreement governs, whether items are labeled "optional" in this document or not.

CRS 410.120.v17 GR Great Scott Cape

#### CLG HT SHOWN 8'-0" CLG HT POSSIBLE 8'-0"

\* Major Change Fee, see website plan page for cost

| F1 LIVING AREA       | 820 <sup>FT</sup>  | F1 BEDROOMS          | 3    | F1 BATHROOMS         | 2    |
|----------------------|--------------------|----------------------|------|----------------------|------|
| Main                 | 820.00 FT          | Main                 | 3.00 | Main                 | 2.00 |
| Future               | 0.00 <sup>FT</sup> | Future               | 0.00 | Future               | 0.00 |
| 2 <sup>nd</sup> Unit | 0.00 FT            | 2 <sup>nd</sup> Unit | 0.00 | 2 <sup>nd</sup> Unit | 0.00 |