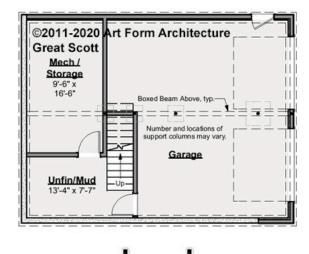

# **GREAT SCOTT CAPE - BASEMENT** 410.120.v17 GR

Some features shown are optional. Your Purchase & Sale Agreement governs, whether items are labeled "optional" in this document or not.

CRS 410.120.v17 GR Great Scott Cape

#### CLG HT SHOWN 7'-8" CLG HT POSSIBLE 7'-8"

\* Major Change Fee, see website plan page for cost

| F1 LIVING AREA       | 0 <sup>FT</sup>    | F1 BEDROOMS          | 0    | F1 BATHROOMS         | 0    |
|----------------------|--------------------|----------------------|------|----------------------|------|
| Main                 | 0.00 <sup>FT</sup> | Main                 | 0.00 | Main                 | 0.00 |
| Future               | 0.00 <sup>FT</sup> | Future               | 0.00 | Future               | 0.00 |
| 2 <sup>nd</sup> Unit | 0.00 <sup>FT</sup> | 2 <sup>nd</sup> Unit | 0.00 | 2 <sup>nd</sup> Unit | 0.00 |