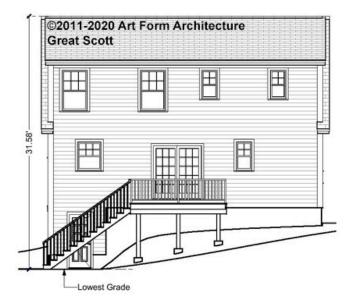

# GREAT SCOTT CAPE - REAR ELEVATION 410.120.v17 GR

—

Some features shown are optional. Your Purchase & Sale Agreement governs, whether items are labeled "optional" in this document or not.