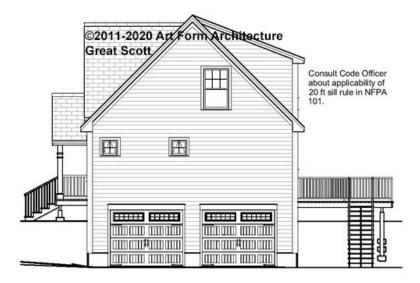

# GREAT SCOTT CAPE - RIGHT ELEVATION 410.120.v17 GR

\_

Some features shown are optional. Your Purchase & Sale Agreement governs, whether items are labeled "optional" in this document or not.