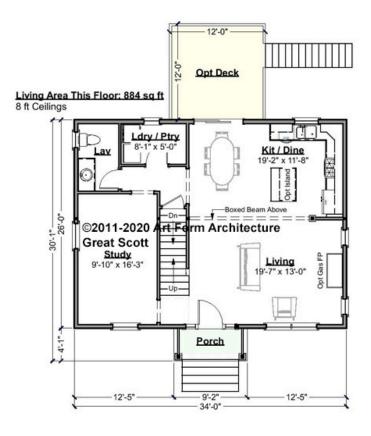

# GREAT SCOTT CAPE - 1<sup>ST</sup> FLOOR 410.120.v17 GR

Some features shown are optional. Your Purchase & Sale Agreement governs, whether items are labeled "optional" in this document or not.

CRS 410.120.v17 GR Great Scott Cape

#### CLG HT SHOWN 8'-0" CLG HT POSSIBLE 8'-0"

\* Major Change Fee, see website plan page for cost

| F1 LIVING AREA       | 884 <sup>FT</sup>  | F1 BEDROOMS          | 1    | F1 BATHROOMS         | 0.5  |
|----------------------|--------------------|----------------------|------|----------------------|------|
| Main                 | 884.00 FT          | Main                 | 0.00 | Main                 | 0.50 |
| Future               | 0.00 <sup>FT</sup> | Future               | 1.00 | Future               | 0.00 |
| 2 <sup>nd</sup> Unit | 0.00 FT            | 2 <sup>nd</sup> Unit | 0.00 | 2 <sup>nd</sup> Unit | 0.00 |