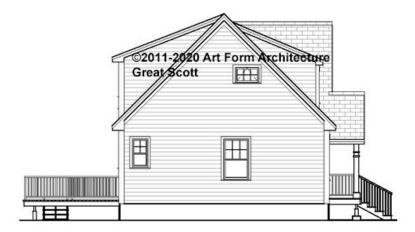

# GREAT SCOTT CAPE - LEFT ELEVATION 410.120.v17 GR

\_

Some features shown are optional. Your Purchase & Sale Agreement governs, whether items are labeled "optional" in this document or not.