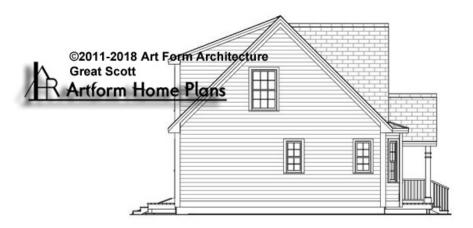

# GREAT SCOTT CAPE - LEFT ELEVATION 410.120.v15 GL

\_

Some features shown are optional. Your Purchase & Sale Agreement governs, whether items are labeled "optional" in this document or not.