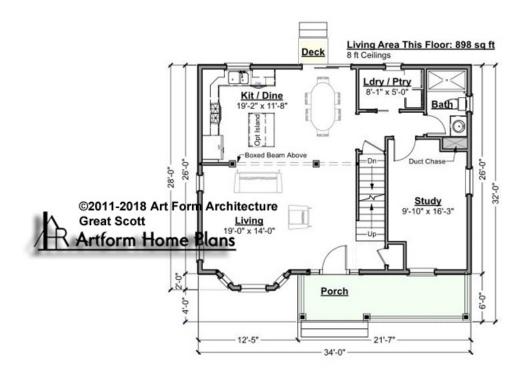

# GREAT SCOTT CAPE - 1<sup>ST</sup> FLOOR 410.120.v15 GL

Some features shown are optional. Your Purchase & Sale Agreement governs, whether items are labeled "optional" in this document or not.

CRS 410.120.v15 GL Great Scott Cape

#### CLG HT SHOWN 8'-0" CLG HT POSSIBLE 9'-0"

\* Major Change Fee, see website plan page for cost

| F1 LIVING AREA       | 898 <sup>FT</sup>  | F1 BEDROOMS          | 1    | F1 BATHROOMS         | 1    |
|----------------------|--------------------|----------------------|------|----------------------|------|
| Main                 | 898.00 FT          | Main                 | 0.00 | Main                 | 1.00 |
| Future               | 0.00 <sup>FT</sup> | Future               | 1.00 | Future               | 0.00 |
| 2 <sup>nd</sup> Unit | 0.00 <sup>FT</sup> | 2 <sup>nd</sup> Unit | 0.00 | 2 <sup>nd</sup> Unit | 0.00 |