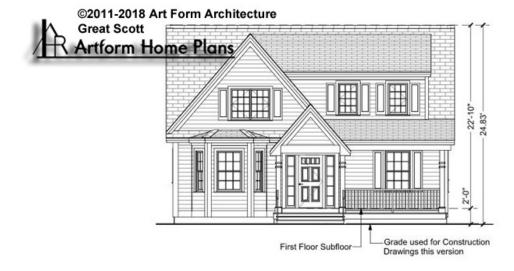

# GREAT SCOTT CAPE - FRONT ELEVATION 410.120.v15 GL

\_

Some features shown are optional. Your Purchase & Sale Agreement governs, whether items are labeled "optional" in this document or not.