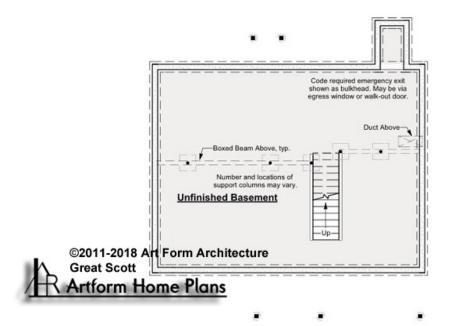

# **GREAT SCOTT CAPE - BASEMENT** 410.120.v15 GL

Some features shown are optional. Your Purchase & Sale Agreement governs, whether items are labeled "optional" in this document or not.

CRS 410.120.v15 GL Great Scott Cape

#### CLG HT SHOWN 7'-8" CLG HT POSSIBLE 9'-0"

\* Major Change Fee, see website plan page for cost

| F1 LIVING AREA       | 0 <sup>FT</sup>    | F1 BEDROOMS          | 0    | F1 BATHROOMS         | 0    |
|----------------------|--------------------|----------------------|------|----------------------|------|
| Main                 | 0.00 <sup>FT</sup> | Main                 | 0.00 | Main                 | 0.00 |
| Future               | 0.00 <sup>FT</sup> | Future               | 0.00 | Future               | 0.00 |
| 2 <sup>nd</sup> Unit | 0.00 <sup>FT</sup> | 2 <sup>nd</sup> Unit | 0.00 | 2 <sup>nd</sup> Unit | 0.00 |