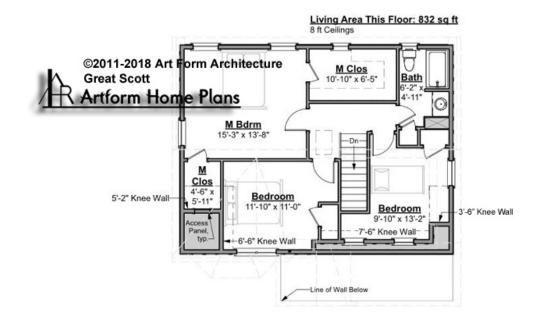

### GREAT SCOTT CAPE - 2<sup>ND</sup> FLOOR 410.120.v15 GL

Some features shown are optional. Your Purchase & Sale Agreement governs, whether items are labeled "optional" in this document or not.

CRS 410.120.v15 GL Great Scott Cape

#### CLG HT SHOWN 8'-0" CLG HT POSSIBLE 8'-0"

\* Major Change Fee, see website plan page for cost

| F1 LIVING AREA       | 832 <sup>FT</sup>  | F1 BEDROOMS          | 3    | F1 BATHROOMS         | 1    |
|----------------------|--------------------|----------------------|------|----------------------|------|
| Main                 | 832.00 FT          | Main                 | 3.00 | Main                 | 1.00 |
| Future               | 0.00 <sup>FT</sup> | Future               | 0.00 | Future               | 0.00 |
| 2 <sup>nd</sup> Unit | 0.00 FT            | 2 <sup>nd</sup> Unit | 0.00 | 2 <sup>nd</sup> Unit | 0.00 |