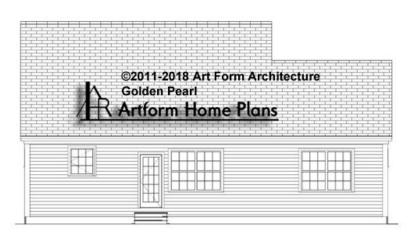

## GOLDEN PEARL PRIME WITH WING -REAR ELEVATION 391.122j.v2 KR

\_\_\_\_

You may not build this Design without purchasing a License to Build (as defined in our Terms). Unauthorized changes are not permitted and violate copyright laws, which provide substantial penalties for infringement.