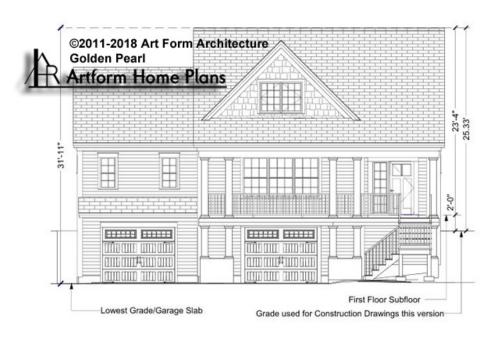

### GOLDEN PEARL PRIME WITH WING -FRONT ELEVATION 391.122j.v2 KR

\_\_\_\_

You may not build this Design without purchasing a License to Build (as defined in our Terms). Unauthorized changes are not permitted and violate copyright laws, which provide substantial penalties for infringement.