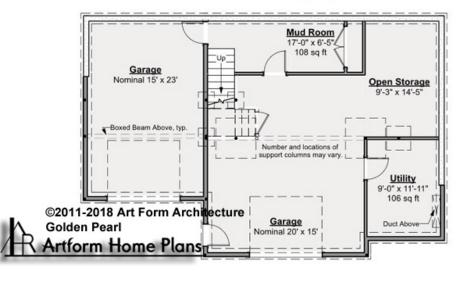

### GOLDEN PEARL PRIME WITH WING -BASEMENT 391.122j.v2 KR

Some features shown are optional. Your Purchase & Sale Agreement governs, whether items are labeled "optional" in this document or not.

• •

CLG HT SHOWN 7'-8" CLG HT POSSIBLE 9'-0"

\* Major Change Fee, see website plan page for cost

| F1 LIVING AREA       | 0 <sup>FT</sup>    | F1 BEDROOMS          | 0    | F1 BATHROOMS         | 0    |
|----------------------|--------------------|----------------------|------|----------------------|------|
| Main                 | 0.00 <sup>FT</sup> | Main                 | 0.00 | Main                 | 0.00 |
| Future               | 0.00 <sup>FT</sup> | Future               | 0.00 | Future               | 0.00 |
| 2 <sup>nd</sup> Unit | 0.00 <sup>FT</sup> | 2 <sup>nd</sup> Unit | 0.00 | 2 <sup>nd</sup> Unit | 0.00 |