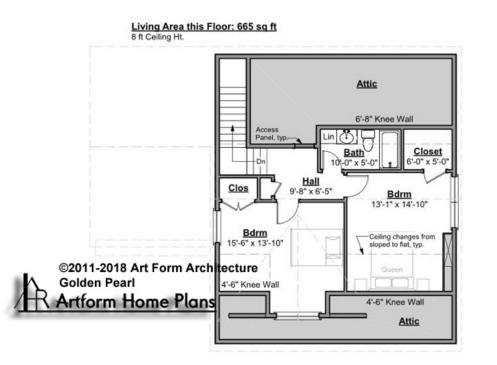

# GOLDEN PEARL PRIME WITH WING -2<sup>ND</sup> FLOOR 391.122j.v2 KR

Some features shown are optional. Your Purchase & Sale Agreement governs, whether items are labeled "optional" in this document or not.

CLG HT SHOWN 8'-0" CLG HT POSSIBLE 8'-0"

\* Major Change Fee, see website plan page for cost

| F1 LIVING AREA       | 665 <sup>FT</sup>  | F1 BEDROOMS          | 2    | F1 BATHROOMS         | 1    |
|----------------------|--------------------|----------------------|------|----------------------|------|
| Main                 | 665.00 FT          | Main                 | 2.00 | Main                 | 1.00 |
| Future               | 0.00 <sup>FT</sup> | Future               | 0.00 | Future               | 0.00 |
| 2 <sup>nd</sup> Unit | 0.00 <sup>FT</sup> | 2 <sup>nd</sup> Unit | 0.00 | 2 <sup>nd</sup> Unit | 0.00 |