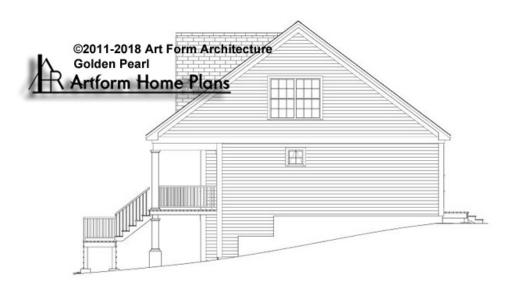

-----|------|----------------------|------|
| Main                 | 0.00 <sup>FT</sup> | Main                 | 0.00 | Main                 | 0.00 |
| Future               | 0.00 <sup>FT</sup> | Future               | 0.00 | Future               | 0.00 |
| 2 <sup>nd</sup> Unit | 0.00 <sup>FT</sup> | 2 <sup>nd</sup> Unit | 0.00 | 2 <sup>nd</sup> Unit | 0.00 |

#### © 2011 Art Form Architecture, LLC. ALL RIGHTS RESERVED.



### GOLDEN PEARL PRIME WITH WING -FRONT ELEVATION 391.122j.v2 KR

\_\_\_\_



You may not build this Design without purchasing a License to Build (as defined in our Terms). Unauthorized changes are not permitted and violate copyright laws, which provide substantial penalties for infringement.



### GOLDEN PEARL PRIME WITH WING -RIGHT ELEVATION 391.122j.v2 KR

\_\_\_\_





## GOLDEN PEARL PRIME WITH WING -REAR ELEVATION 391.122j.v2 KR

\_\_\_\_



You may not build this Design without purchasing a License to Build (as defined in our Terms). Unauthorized changes are not permitted and violate copyright laws, which provide substantial penalties for infringement.



### GOLDEN PEARL PRIME WITH WING -LEFT ELEVATION 391.122j.v2 KR

\_\_\_\_