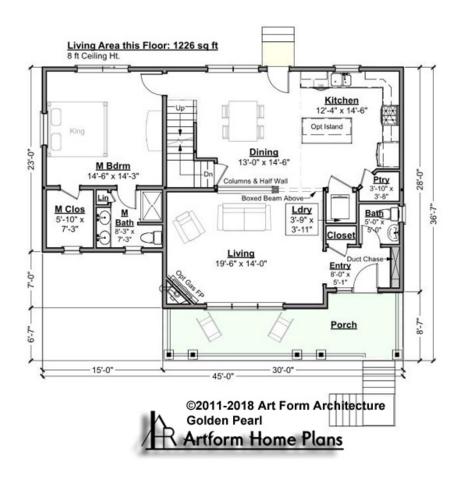

# GOLDEN PEARL PRIME WITH WING -1<sup>ST</sup> FLOOR 391.122j.v2 KR

\_\_\_\_

Some features shown are optional. Your Purchase & Sale Agreement governs, whether items are labeled "optional" in this document or not.

CLG HT SHOWN 8'-0" CLG HT POSSIBLE 8'-0"

\* Major Change Fee, see website plan page for cost

| F1 LIVING AREA       | 1226 <sup>FT</sup> | F1 BEDROOMS          | 1    | F1 BATHROOMS         | 1.5  |
|----------------------|--------------------|----------------------|------|----------------------|------|
| Main                 | 1226.00 FT         | Main                 | 1.00 | Main                 | 1.50 |
| Future               | 0.00 <sup>FT</sup> | Future               | 0.00 | Future               | 0.00 |
| 2 <sup>nd</sup> Unit | 0.00 <sup>FT</sup> | 2 <sup>nd</sup> Unit | 0.00 | 2 <sup>nd</sup> Unit | 0.00 |