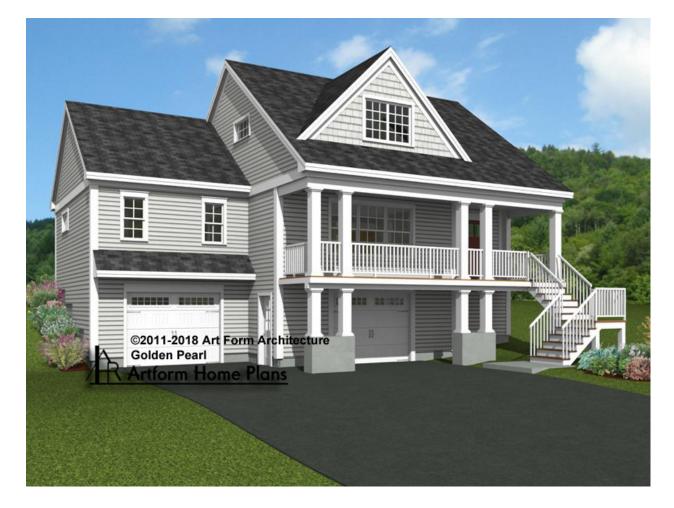

### GOLDEN PEARL PRIME WITH WING -FRONT ELEVATION 391.122j.v2 KR

\_\_\_\_

You may not build this Design without purchasing a License to Build (as defined in our Terms). Unauthorized changes are not permitted and violate copyright laws, which provide substantial penalties for infringement.