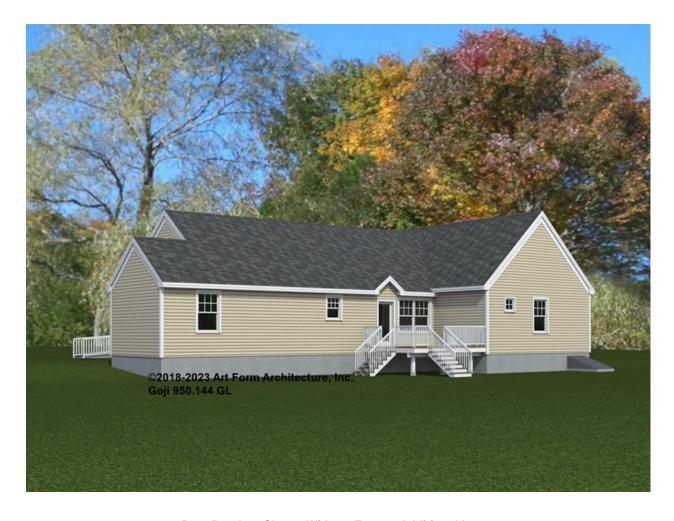

# GOJI - 1<sup>ST</sup> FLOOR 950.144 GL

Rear Render - Shown Without Fence - Additional Image

#### **GOJI - REAR RENDER** 950.144 GL