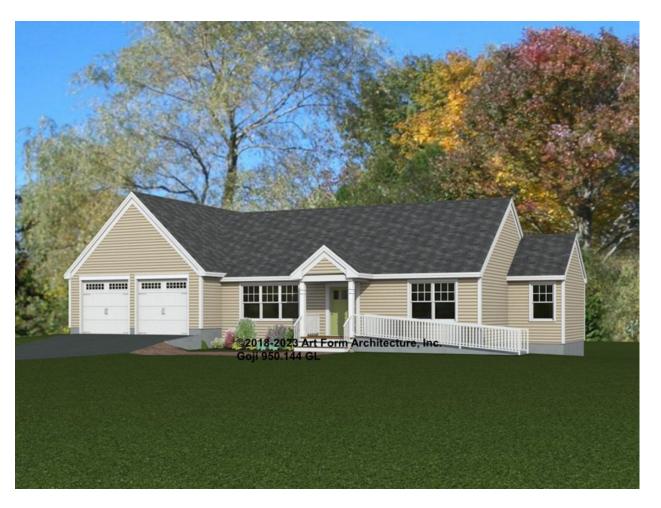

### GOJI 950.144 GL

In addition to our Terms and Conditions (the "Terms"), please be aware of the following:

Art Form Architecture, LLC ("Artform") requires that our Drawings be built substantially as designed. Artform will not be obligated by or liable for use of this design with markups as part of any builder agreement. While we attempt to accommodate where possible and reasonable, and where the changes do not denigrate our design, any and all changes to Drawings must be approved in writing by Artform. It is recommended that you have your Drawing updated by Artform prior to attaching any Drawing to any builder agreement. Artform shall not be responsible for the misuse of or unauthorized alterations to any of its Drawings.



| <b>Width</b> 70.83 <sup>FT</sup> <b>De</b> | epth 44.00 <sup>FT</sup> | Height 22.75 FT |
|--------------------------------------------|--------------------------|-----------------|
|--------------------------------------------|--------------------------|-----------------|

| LIVING AREA          | 1709 <sup>FT</sup> | BEDROOMS             | 3 | BATHROOMS            | 2 |
|----------------------|--------------------|----------------------|---|----------------------|---|
| Main                 | 1709 FT            | Main                 | 3 | Main                 | 2 |
| Future               | 0 FT               | Future               | 0 | Future               | 0 |
| 2 <sup>nd</sup> Unit | 0 FT               | 2 <sup>nd</sup> Unit | 0 | 2 <sup>nd</sup> Unit | 0 |



## GOJI - 1<sup>ST