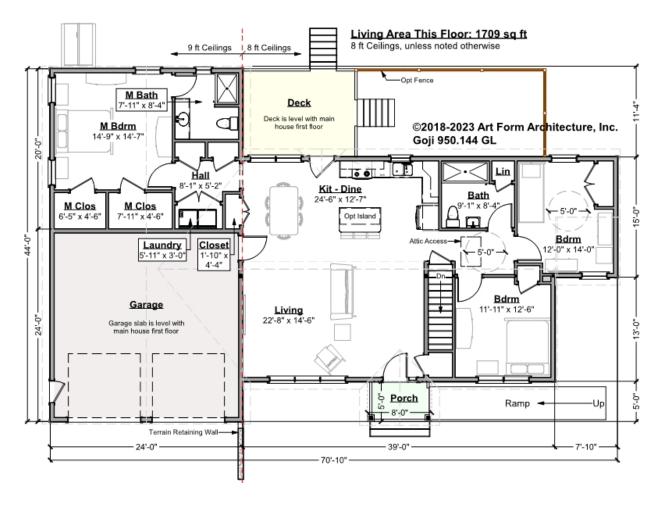

## GOJI - 1<sup>ST</sup> FLOOR 950.144 GL

Some features shown are optional. Your Purchase & Sale Agreement governs, whether items are labeled "optional" in this document or not.

CLG HT SHOWN 8'-0" CLG HT POSSIBLE 9'-0"

| <b>Width</b> 70.83 <sup>FT</sup> <b>De</b> | epth 44.00 <sup>FT</sup> | Height 22.75 FT |
|--------------------------------------------|--------------------------|-----------------|
|--------------------------------------------|--------------------------|-----------------|

| LIVING AREA          | 1709 <sup>FT</sup> | BEDROOMS             | 3 | BATHROOMS            | 2 |
|----------------------|--------------------|----------------------|---|----------------------|---|
| Main                 | 1709 FT            | Main                 | 3 | Main                 | 2 |
| Future               | 0 FT               | Future               | 0 | Future               | 0 |
| 2 <sup>nd</sup> Unit | 0 FT               | 2 <sup>nd</sup> Unit | 0 | 2 <sup>nd</sup> Unit | 0 |