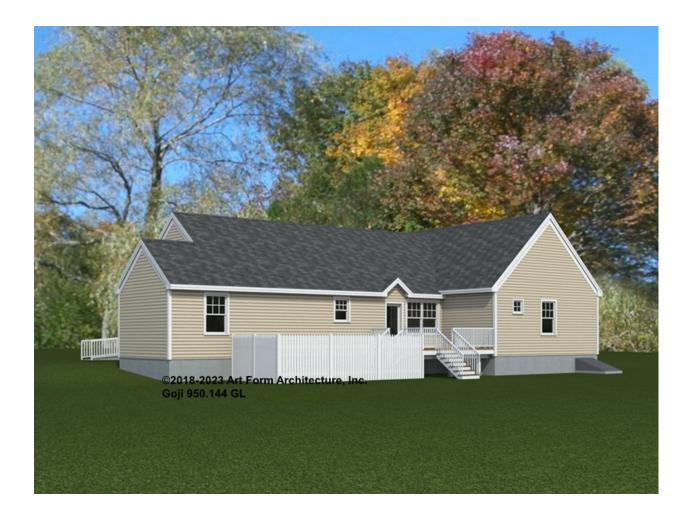

# GOJI - 1<sup>ST</sup> FLOOR 950.144 GL

Rear Render - Shown Without Fence - Additional Image