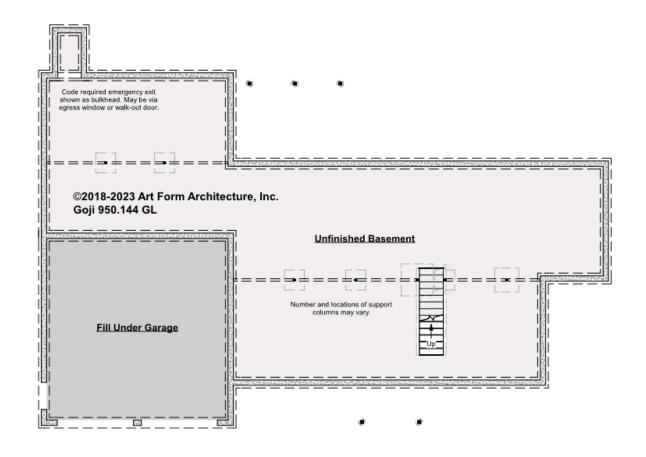

#### GOJI - BASEMENT 950.144 GL

Some features shown are optional. Your Purchase & Sale Agreement governs, whether items are labeled "optional" in this document or not.

#### CLG HT SHOWN 7'-8" CLG HT POSSIBLE 8'-0"

\* Major Change Fee, see website plan page for cost

| F1 LIVING AREA       | 0 FT | F1 BEDROOMS          | 0 | F1 BATHROOMS         | 0 |
|----------------------|------|----------------------|---|----------------------|---|
| Main                 | FT   | Main                 |   | Main                 |   |
| Future               | FT   | Future               |   | Future               |   |
| 2 <sup>nd</sup> Unit | FT   | 2 <sup>nd</sup> Unit |   | 2 <sup>nd</sup> Unit |   |