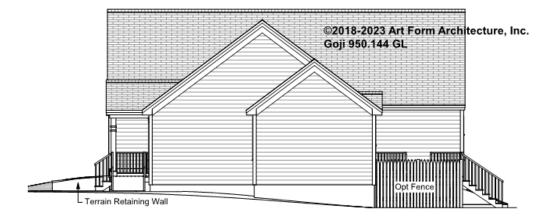

#### GOJI - BASEMENT 950.144 GL

Some features shown are optional. Your Purchase & Sale Agreement governs, whether items are labeled "optional" in this document or not.



#### CLG HT SHOWN 7'-8" CLG HT POSSIBLE 8'-0"

\* Major Change Fee, see website plan page for cost

| F1 LIVING AREA       | 0 FT | F1 BEDROOMS          | 0 | F1 BATHROOMS         | 0 |
|----------------------|------|----------------------|---|----------------------|---|
| Main                 | FT   | Main                 |   | Main                 |   |
| Future               | FT   | Future               |   | Future               |   |
| 2 <sup>nd</sup> Unit | FT   | 2 <sup>nd</sup> Unit |   | 2 <sup>nd</sup> Unit |   |



#### **GOJI - FRONT ELEVATION** 950.144 GL





# **GOJI - RIGHT ELEVATION** 950.144 GL

\_





#### **GOJI - REAR ELEVATION** 950.144 GL





#### **GOJI - LEFT ELEVATION** 950.144 GL

\_





#### **GOJI - REAR RENDER** 950.144 GL