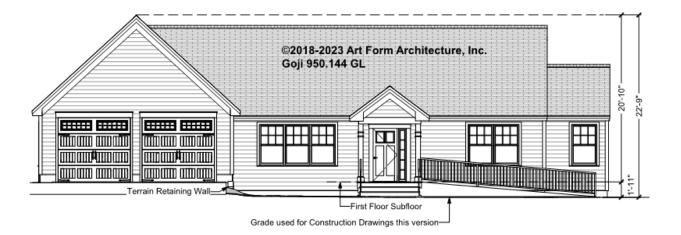

Render - Shown Without Fence - Additional Image



#### GOJI - BASEMENT 950.144 GL

Some features shown are optional. Your Purchase & Sale Agreement governs, whether items are labeled "optional" in this document or not.



#### CLG HT SHOWN 7'-8" CLG HT POSSIBLE 8'-0"

\* Major Change Fee, see website plan page for cost

| F1 LIVING AREA       | 0 FT | F1 BEDROOMS          | 0 | F1 BATHROOMS         | 0 |
|----------------------|------|----------------------|---|----------------------|---|
| Main                 | FT   | Main                 |   | Main                 |   |
| Future               | FT   | Future               |   | Future               |   |
| 2 <sup>nd</sup> Unit | FT   | 2 <sup>nd</sup> Unit |   | 2 <sup>nd</sup> Unit |   |



#### **GOJI - FRONT ELEVATION** 950.144 GL





# **GOJI - RIGHT ELEVATION** 950.144 GL

\_





#### **GOJI - REAR ELEVATION** 950.144 GL





#### **GOJI - LEFT ELEVATION** 950.144 GL

\_





#### **GOJI - REAR RENDER** 950.144 GL