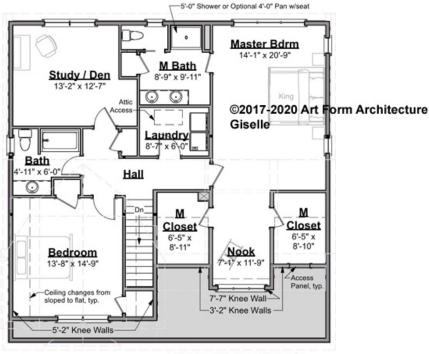

# **GISELLE 40X40 - 2<sup>ND</sup> FLOOR** 918.124.v3 GR

Some features shown are optional. Your Purchase & Sale Agreement governs, whether items are labeled "optional" in this document or not.

Living Area This Floor: 1374 sq ft 8 ft Ceilings

#### CLG HT SHOWN 8'-0" CLG HT POSSIBLE 9'-0"

\* Major Change Fee, see website plan page for cost

| F1 LIVING AREA       | 1374 <sup>FT</sup> | F1 BEDROOMS          | 3    | F1 BATHROOMS         | 2    |
|----------------------|--------------------|----------------------|------|----------------------|------|
| Main                 | 1374.00 FT         | Main                 | 2.00 | Main                 | 2.00 |
| Future               | 0.00 <sup>FT</sup> | Future               | 1.00 | Future               | 0.00 |
| 2 <sup>nd</sup> Unit | 0.00 FT            | 2 <sup>nd</sup> Unit | 0.00 | 2 <sup>nd</sup> Unit | 0.00 |