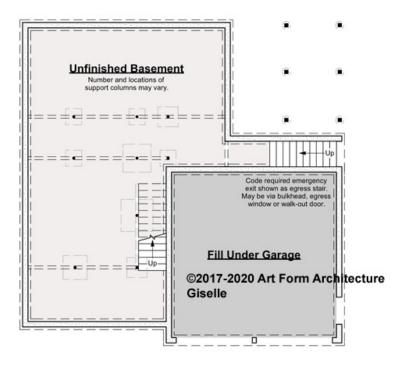

### GISELLE 40X40 - BASEMENT 918.124.v3 GR

Some features shown are optional. Your Purchase & Sale Agreement governs, whether items are labeled "optional" in this document or not.

RS 918.124.v3 GR Giselle, 40x40

#### CLG HT SHOWN 7'-8" CLG HT POSSIBLE 9'-0"

\* Major Change Fee, see website plan page for cost

| F1 LIVING AREA       | 0 <sup>FT</sup>    | F1 BEDROOMS          | 0    | F1 BATHROOMS         | 0    |
|----------------------|--------------------|----------------------|------|----------------------|------|
| Main                 | 0.00 <sup>FT</sup> | Main                 | 0.00 | Main                 | 0.00 |
| Future               | 0.00 <sup>FT</sup> | Future               | 0.00 | Future               | 0.00 |
| 2 <sup>nd</sup> Unit | 0.00 <sup>FT</sup> | 2 <sup>nd</sup> Unit | 0.00 | 2 <sup>nd</sup> Unit | 0.00 |