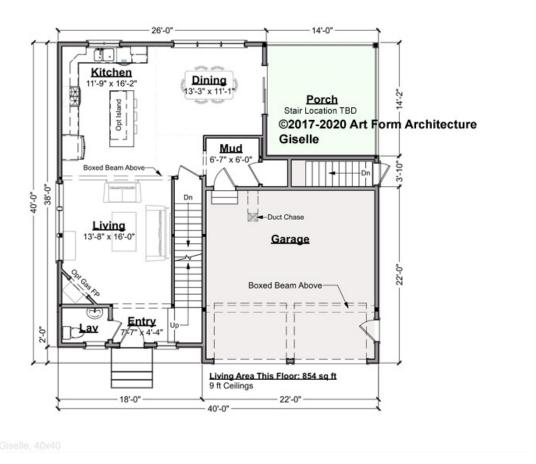

# **GISELLE 40X40 - 1<sup>ST</sup> FLOOR** 918.124.v3 GR

Some features shown are optional. Your Purchase & Sale Agreement governs, whether items are labeled "optional" in this document or not.

CLG HT SHOWN 9'-0" CLG HT POSSIBLE 8'-0"

\* Major Change Fee, see website plan page for cost

| F1 LIVING AREA       | 854 <sup>FT</sup> | F1 BEDROOMS          | 0    | F1 BATHROOMS         | 0.5  |
|----------------------|-------------------|----------------------|------|----------------------|------|
| Main                 | 854.00 FT         | Main                 | 0.00 | Main                 | 0.50 |
| Future               | 0.00 FT           | Future               | 0.00 | Future               | 0.00 |
| 2 <sup>nd</sup> Unit | 0.00 FT           | 2 <sup>nd</sup> Unit | 0.00 | 2 <sup>nd</sup> Unit | 0.00 |