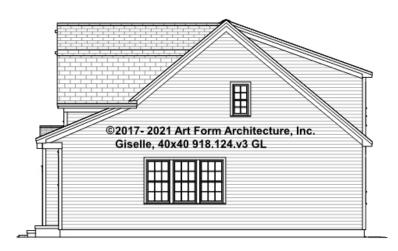

## GISELLE, 40X40 - RIGHT ELEVATION 918.124.v3 GL

\_

Some features shown are optional. Your Purchase & Sale Agreement governs, whether items are labeled "optional" in this document or not.