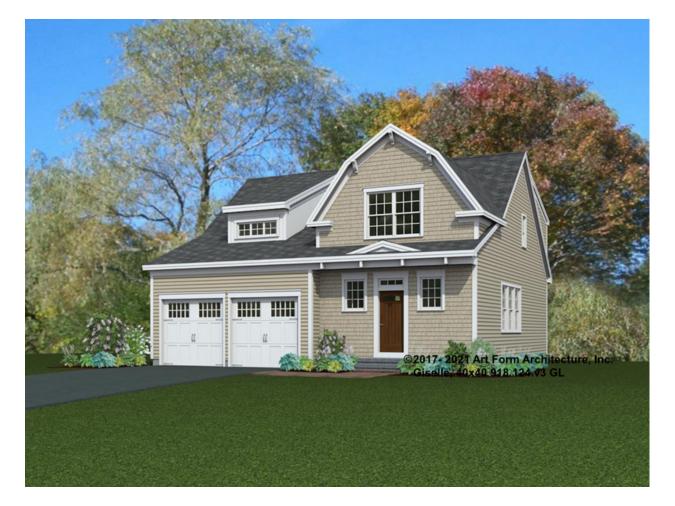

## GISELLE, 40X40 - FRONT ELEVATION 918.124.v3 GL

\_

Some features shown are optional. Your Purchase & Sale Agreement governs, whether items are labeled "optional" in this document or not.

You may not build this Design without purchasing a License to Build (as defined in our Terms). Unauthorized changes are not permitted and violate copyright laws, which provide substantial penalties for infringement.