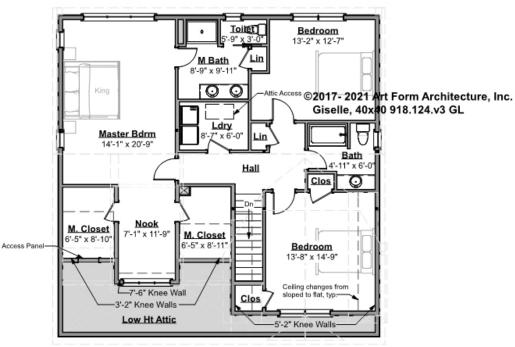

# GISELLE, 40X40 - 2<sup>ND</sup> FLOOR 918.124.v3 GL

\_

Some features shown are optional. Your Purchase & Sale Agreement governs, whether items are labeled "optional" in this document or not.

Living Area this Floor: 1374 sq ft 8 ft Ceilings

### CLG HT SHOWN 8'-0" CLG HT POSSIBLE 9'-0"

\* Major Change Fee, see website plan page for cost

| F1 LIVING AREA       | 1374 <sup>FT</sup> | F1 BEDROOMS          | 3    | F1 BATHROOMS         | 2    |
|----------------------|--------------------|----------------------|------|----------------------|------|
| Main                 | 1374.00 FT         | Main                 | 3.00 | Main                 | 2.00 |
| Future               | 0.00 <sup>FT</sup> | Future               | 0.00 | Future               | 0.00 |
| 2 <sup>nd</sup> Unit | 0.00 <sup>ft</sup> | 2 <sup>nd</sup> Unit | 0.00 | 2 <sup>nd</sup> Unit | 0.00 |