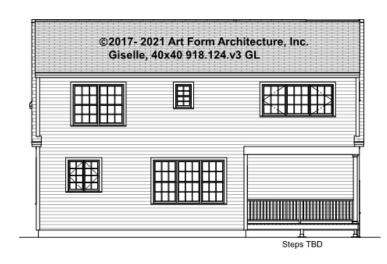

# GISELLE, 40X40 - REAR ELEVATION 918.124.v3 GL

\_

Some features shown are optional. Your Purchase & Sale Agreement governs, whether items are labeled "optional" in this document or not.

You may not build this Design without purchasing a License to Build (as defined in our Terms). Unauthorized changes are not permitted and violate copyright laws, which provide substantial penalties for infringement.