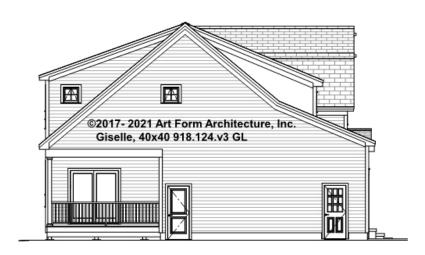

## GISELLE, 40X40 - LEFT ELEVATION 918.124.v3 GL

\_

Some features shown are optional. Your Purchase & Sale Agreement governs, whether items are labeled "optional" in this document or not.

You may not build this Design without purchasing a License to Build (as defined in our Terms). Unauthorized changes are not permitted and violate copyright laws, which provide substantial penalties for infringement.