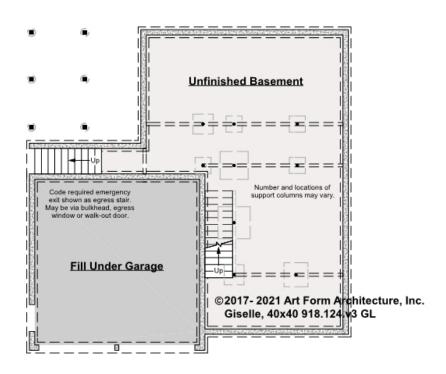

## GISELLE, 40X40 - BASEMENT 918.124.v3 GL

\_

Some features shown are optional. Your Purchase & Sale Agreement governs, whether items are labeled "optional" in this document or not.

CLG HT SHOWN 7'-8" CLG HT POSSIBLE 9'-0"

\* Major Change Fee, see website plan page for cost

| F1 LIVING AREA       | 0 <sup>FT</sup>    | F1 BEDROOMS          | 0    | F1 BATHROOMS         | 0    |
|----------------------|--------------------|----------------------|------|----------------------|------|
| Main                 | 0.00 <sup>FT</sup> | Main                 | 0.00 | Main                 | 0.00 |
| Future               | 0.00 <sup>FT</sup> | Future               | 0.00 | Future               | 0.00 |
| 2 <sup>nd</sup> Unit | 0.00 <sup>FT</sup> | 2 <sup>nd</sup> Unit | 0.00 | 2 <sup>nd</sup> Unit | 0.00 |