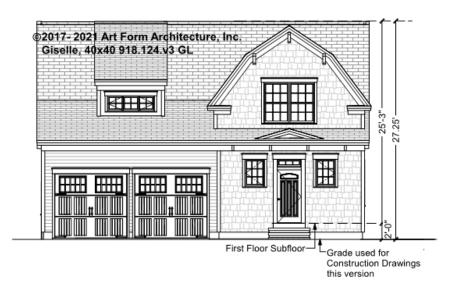

## GISELLE, 40X40 - FRONT ELEVATION 918.124.v3 GL

\_

Some features shown are optional. Your Purchase & Sale Agreement governs, whether items are labeled "optional" in this document or not.

You may not build this Design without purchasing a License to Build (as defined in our Terms). Unauthorized changes are not permitted and violate copyright laws, which provide substantial penalties for infringement.