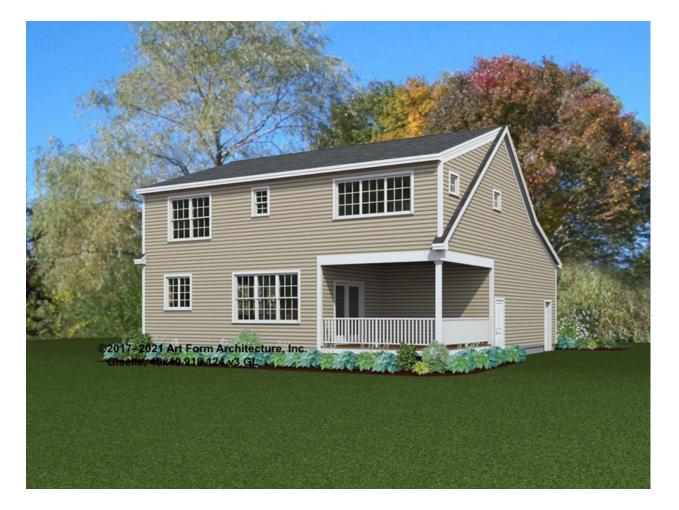

## GISELLE, 40X40 - RIGHT ELEVATION 918.124.v3 GL

\_

Some features shown are optional. Your Purchase & Sale Agreement governs, whether items are labeled "optional" in this document or not.