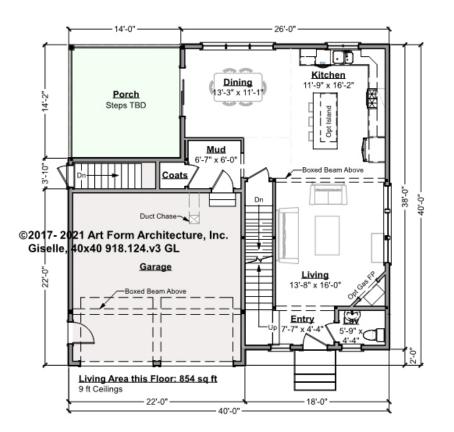

# GISELLE, 40X40 - 1<sup>ST</sup> FLOOR 918.124.v3 GL

Yes - that porch can be incorporated into the house, with a foundation, as a sun room, family room, whatever you want.

Some features shown are optional. Your Purchase & Sale Agreement governs, whether items are labeled "optional" in this document or not.

## CLG HT SHOWN 9'-0" CLG HT POSSIBLE 8'-0"

\* Major Change Fee, see website plan page for cost

| F1 LIVING AREA       | 854 <sup>FT</sup>  | F1 BEDROOMS          | 0    | F1 BATHROOMS         | 0.5  |
|----------------------|--------------------|----------------------|------|----------------------|------|
| Main                 | 854.00 FT          | Main                 | 0.00 | Main                 | 0.50 |
| Future               | 0.00 <sup>FT</sup> | Future               | 0.00 | Future               | 0.00 |
| 2 <sup>nd</sup> Unit | 0.00 <sup>FT</sup> | 2 <sup>nd</sup> Unit | 0.00 | 2 <sup>nd</sup> Unit | 0.00 |