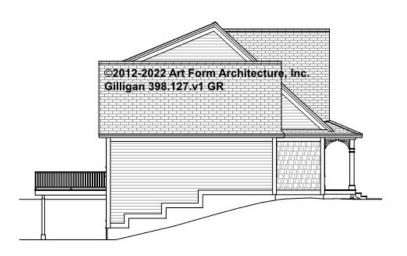

## GILLIGAN CLASSIC WITH WING - LEFT ELEVATION 398.127.v1 GR

\_\_\_\_

Some features shown are optional. Your Purchase & Sale Agreement governs, whether items are labeled "optional" in this document or not.

You may not build this Design without purchasing a License to Build (as defined in our Terms). Unauthorized changes are not permitted and violate copyright laws, which provide substantial penalties for infringement.