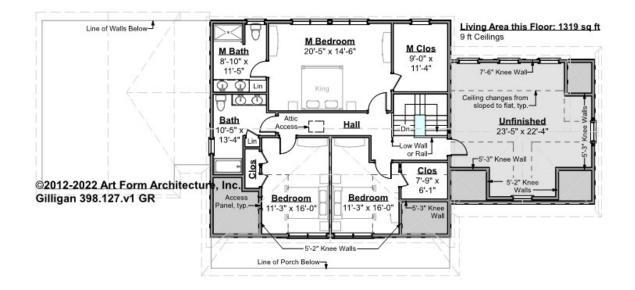

## GILLIGAN CLASSIC WITH WING - 2<sup>ND</sup> FLOOR 398.127.v1 GR

Some features shown are optional. Your Purchase & Sale Agreement governs, whether items are labeled "optional" in this document or not.

### CLG HT SHOWN 9'-0" CLG HT POSSIBLE 8'-0"

\* Major Change Fee, see website plan page for cost

| F1 LIVING AREA       | 1319 <sup>FT</sup> | F1 BEDROOMS          | 3    | F1 BATHROOMS         | 2    |
|----------------------|--------------------|----------------------|------|----------------------|------|
| Main                 | 1319.00 FT         | Main                 | 3.00 | Main                 | 2.00 |
| Future               | FT                 | Future               | 0.00 | Future               |      |
| 2 <sup>nd</sup> Unit | FT                 | 2 <sup>nd</sup> Unit |      | 2 <sup>nd</sup> Unit |      |