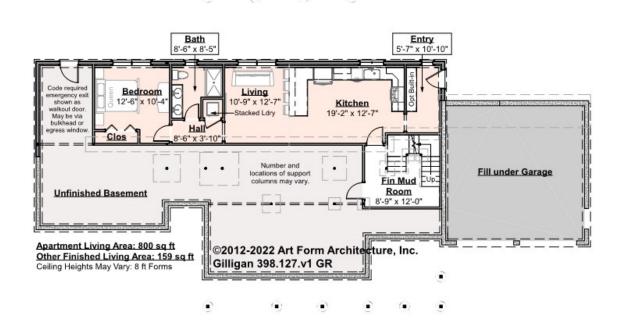

#### © 2012 Art Form Architecture, LLC. ALL RIGHTS RESERVED.

GILLIGAN CLASSIC WITH WING -BASEMENT 398.127.v1 GR

Note - We don't normally include finished basements in our data, but in this case it's integral to the house.

Some features shown are optional. Your Purchase & Sale Agreement governs, whether items are labeled "optional" in this document or not.

CLG HT SHOWN 7'-8" CLG HT POSSIBLE 9'-0"

\* Major Change Fee, see website plan page for cost

| F1 LIVING AREA       | 959 <sup>ft</sup>    | F1 BEDROOMS          | 1    | F1 BATHROOMS         | 1    |
|----------------------|----------------------|----------------------|------|----------------------|------|
| Main                 | 159.00 FT            | Main                 |      | Main                 |      |
| Future               | FT                   | Future               |      | Future               |      |
| 2 <sup>nd</sup> Unit | 800.00 <sup>FT</sup> | 2 <sup>nd</sup> Unit | 1.00 | 2 <sup>nd</sup> Unit | 1.00 |