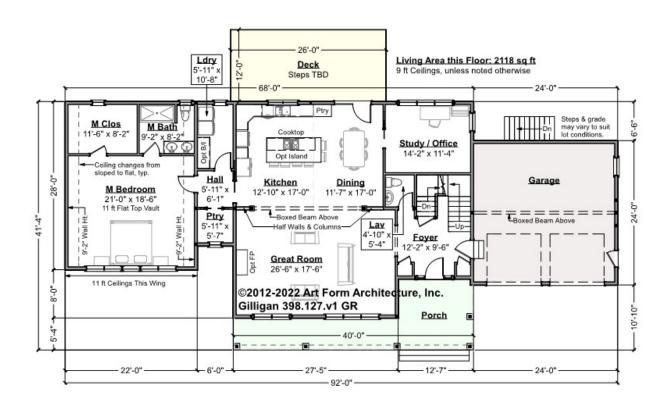

# GILLIGAN CLASSIC WITH WING - 1<sup>ST</sup> FLOOR 398.127.v1 GR

Some features shown are optional. Your Purchase & Sale Agreement governs, whether items are labeled "optional" in this document or not.

### CLG HT SHOWN 9'-0" CLG HT POSSIBLE 8'-0"

\* Major Change Fee, see website plan page for cost

| F1 LIVING AREA       | 2118 FT    | F1 BEDROOMS          | 2    | F1 BATHROOMS         | 1.5  |
|----------------------|------------|----------------------|------|----------------------|------|
| Main                 | 2118.00 FT | Main                 | 1.00 | Main                 | 1.50 |
| Future               | FT         | Future               | 1.00 | Future               |      |
| 2 <sup>nd</sup> Unit | FT         | 2 <sup>nd</sup> Unit |      | 2 <sup>nd</sup> Unit |      |