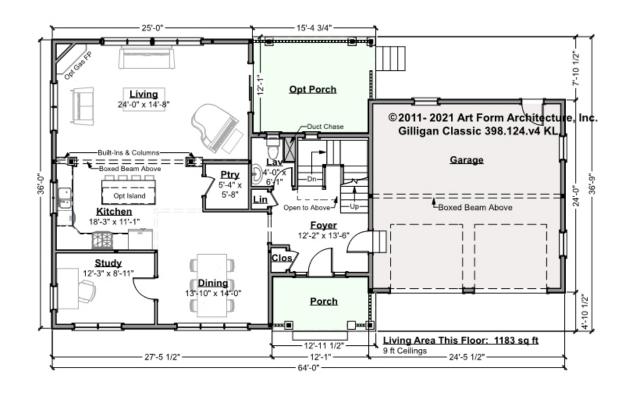

## GILLIGAN CLASSIC - 1<sup>ST</sup> FLOOR 398.124.v4 GR

Some features shown are optional. Your Purchase & Sale Agreement governs, whether items are labeled "optional" in this document or not.

#### CLG HT SHOWN 9'-0" CLG HT POSSIBLE 8'-0"

\* Major Change Fee, see website plan page for cost

| F1 LIVING AREA       | 1183 <sup>FT</sup> | F1 BEDROOMS          | 1    | F1 BATHROOMS         | 0.5  |
|----------------------|--------------------|----------------------|------|----------------------|------|
| Main                 | 1183.00 FT         | Main                 | 0.00 | Main                 | 0.50 |
| Future               | 0.00 <sup>FT</sup> | Future               | 1.00 | Future               | 0.00 |
| 2 <sup>nd</sup> Unit | 0.00 <sup>ft</sup> | 2 <sup>nd</sup> Unit | 0.00 | 2 <sup>nd</sup> Unit | 0.00 |