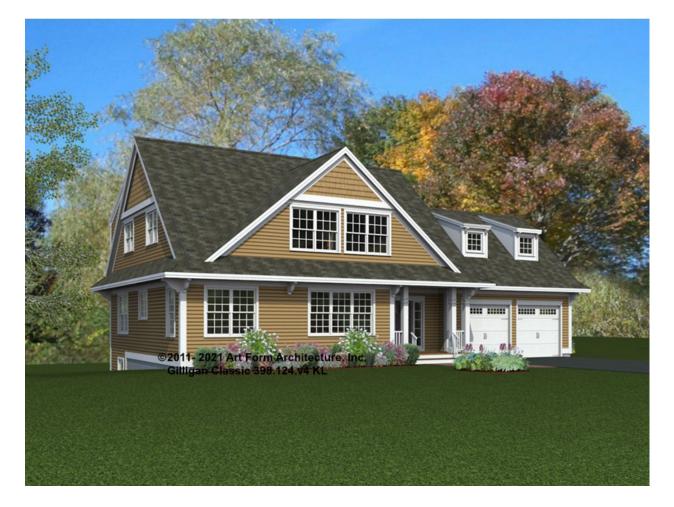

## GILLIGAN CLASSIC 398.124.v4 GR

\_\_\_\_

In addition to our Terms and Conditions (the "Terms"), please be aware of the following:

Art Form Architecture, LLC ("Artform") requires that our Drawings be built substantially as designed. Artform will not be obligated by or liable for use of this design with markups as part of any builder agreement. While we attempt to accommodate where possible and reasonable, and where the changes do not denigrate our design, any and all changes to Drawings must be approved in writing by Artform. It is recommended that you have your Drawing updated by Artform prior to attaching any Drawing to any builder agreement. Artform shall not be responsible for the misuse of or unauthorized alterations to any of its Drawings.



| <b>Width</b> 64.00 <sup>FT</sup> |                    | <b>Depth</b> 36.75 <sup>FT</sup> |   | Height 29.66 FT      |     |
|----------------------------------|--------------------|----------------------------------|---|----------------------|-----|
| LIVING AREA                      | 2937 <sup>FT</sup> | BEDROOMS                         | 5 | BATHROOMS            | 2.5 |
| Main                             | 2516 <sup>FT</sup> | Main                             | 3 | Main                 | 2.5 |
| Future                           | 421 <sup>FT</sup>  | Future                           | 2 | Future               | 0   |
| 2 <sup>nd</sup> Unit             | 0 <sup>ft</sup>    | 2 <sup>nd</sup> Unit             | 0 | 2 <sup>nd</sup> Unit | 0   |

#### © 2011 Art Form Architecture, LLC. A