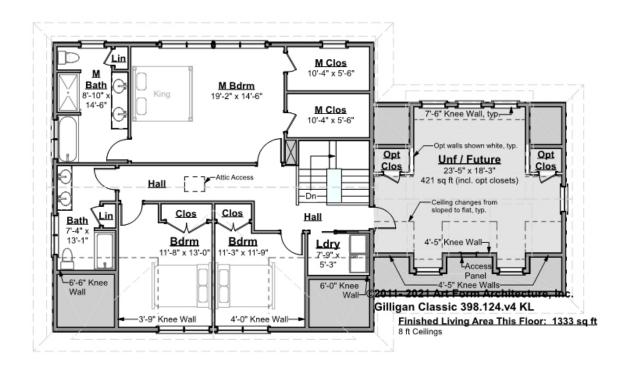

## GILLIGAN CLASSIC - 2<sup>ND</sup> FLOOR 398.124.v4 GR

Some features shown are optional. Your Purchase & Sale Agreement governs, whether items are labeled "optional" in this document or not.

CLG HT SHOWN 8'-0" CLG HT POSSIBLE 8'-0"

\* Major Change Fee, see website plan page for cost

| F1 LIVING AREA       | 1754 <sup>FT</sup> | F1 BEDROOMS          | 4    | F1 BATHROOMS         | 2    |
|----------------------|--------------------|----------------------|------|----------------------|------|
| Main                 | 1333.00 FT         | Main                 | 3.00 | Main                 | 2.00 |
| Future               | 421.00 FT          | Future               | 1.00 | Future               | 0.00 |
| 2 <sup>nd</sup> Unit | 0.00 <sup>ft</sup> | 2 <sup>nd</sup> Unit | 0.00 | 2 <sup>nd</sup> Unit | 0.00 |