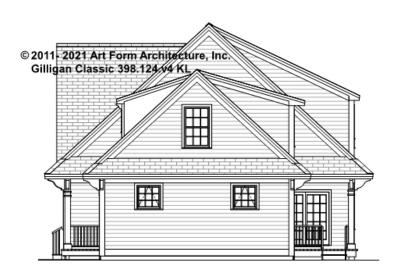

# GILLIGAN CLASSIC - LEFT ELEVATION 398.124.v4 GR

\_

You may not build this Design without purchasing a License to Build (as defined in our Terms). Unauthorized changes are not permitted and violate copyright laws, which provide substantial penalties for infringement.