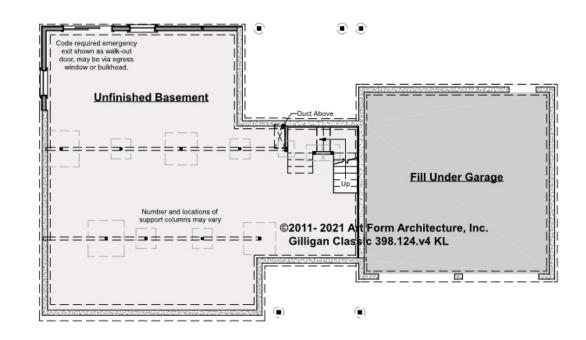

## GILLIGAN CLASSIC - BASEMENT 398.124.v4 GR

\_

Some features shown are optional. Your Purchase & Sale Agreement governs, whether items are labeled "optional" in this document or not.

CLG HT SHOWN 7'-8" CLG HT POSSIBLE 9'-0"

\* Major Change Fee, see website plan page for cost

| F1 LIVING AREA       | 0 <sup>FT</sup>    | F1 BEDROOMS          | 0    | F1 BATHROOMS         | 0    |
|----------------------|--------------------|----------------------|------|----------------------|------|
| Main                 | 0.00 <sup>FT</sup> | Main                 | 0.00 | Main                 | 0.00 |
| Future               | 0.00 <sup>FT</sup> | Future               | 0.00 | Future               | 0.00 |
| 2 <sup>nd</sup> Unit | 0.00 <sup>ft</sup> | 2 <sup>nd</sup> Unit | 0.00 | 2 <sup>nd</sup> Unit | 0.00 |