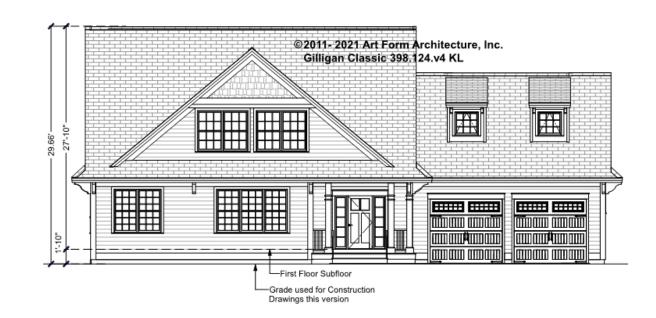

items are labeled "optional" in this document or not.



CLG HT SHOWN 7'-8" CLG HT POSSIBLE 9'-0"

\* Major Change Fee, see website plan page for cost

| F1 LIVING AREA       | 0 <sup>FT</sup>    | F1 BEDROOMS          | 0    | F1 BATHROOMS         | 0    |
|----------------------|--------------------|----------------------|------|----------------------|------|
| Main                 | 0.00 <sup>FT</sup> | Main                 | 0.00 | Main                 | 0.00 |
| Future               | 0.00 <sup>FT</sup> | Future               | 0.00 | Future               | 0.00 |
| 2 <sup>nd</sup> Unit | 0.00 <sup>ft</sup> | 2 <sup>nd</sup> Unit | 0.00 | 2 <sup>nd</sup> Unit | 0.00 |

#### © 2011 Art Form Architecture, LLC. ALL RIGHTS RESERVED.



## GILLIGAN CLASSIC - FRONT ELEVATION 398.124.v4 GR





## GILLIGAN CLASSIC - RIGHT ELEVATION 398.124.v4 GR

\_\_\_\_



You may not build this Design without purchasing a License to Build (as defined in our Terms). Unauthorized changes are not permitted and violate copyright laws, which provide substantial penalties for infringement.



## GILLIGAN CLASSIC - REAR ELEVATION 398.124.v4 GR





# GILLIGAN CLASSIC - LEFT ELEVATION 398.124.v4 GR

\_



You may not build this Design without purchasing a License to Build (as defined in our Terms). Unauthorized changes are not permitted and violate copyright laws, which provide substantial penalties for infringement.



## GILLIGAN CLASSIC - REAR RENDER 398.124.v4 GR

Some features shown are optional. Your Purchase & Sale Agreement governs, whether items are labeled "optional" in this document or