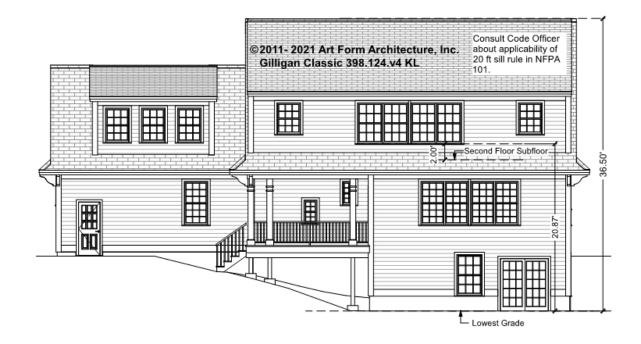

---------------|------|
| Main                 | 0.00 <sup>FT</sup> | Main                 | 0.00 | Main                 | 0.00 |
| Future               | 0.00 <sup>FT</sup> | Future               | 0.00 | Future               | 0.00 |
| 2 <sup>nd</sup> Unit | 0.00 <sup>ft</sup> | 2 <sup>nd</sup> Unit | 0.00 | 2 <sup>nd</sup> Unit | 0.00 |

#### © 2011 Art Form Architecture, LLC. ALL RIGHTS RESERVED.



## GILLIGAN CLASSIC - FRONT ELEVATION 398.124.v4 GR





## GILLIGAN CLASSIC - RIGHT ELEVATION 398.124.v4 GR

\_\_\_\_



You may not build this Design without purchasing a License to Build (as defined in our Terms). Unauthorized changes are not permitted and violate copyright laws, which provide substantial penalties for infringement.



## GILLIGAN CLASSIC - REAR ELEVATION 398.124.v4 GR





# GILLIGAN CLASSIC - LEFT ELEVATION 398.124.v4 GR

\_



You may not build this Design without purchasing a License to Build (as defined in our Terms). Unauthorized changes are not permitted and violate copyright laws, which provide substantial penalties for infringement.



## GILLIGAN CLASSIC - REAR RENDER 398.124.v4 GR

Some features shown are optional. Your Purchase & Sale Agreement governs, whether items are labeled "optional" in this document or not.



#### © 2011 Art Form Architecture, LLC. ALL RIGHTS RESERVED.