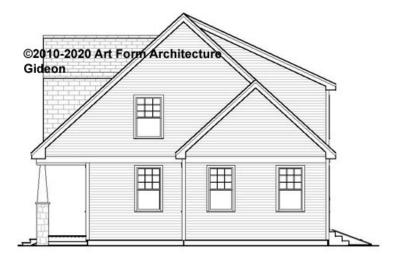

r items are labeled "optional" in this document or not.



#### CLG HT SHOWN 7'-8" CLG HT POSSIBLE 9'-0"

\* Major Change Fee, see website plan page for cost

| F1 LIVING AREA       | 0 FT               | F1 BEDROOMS          | 0    | F1 BATHROOMS         | 0    |
|----------------------|--------------------|----------------------|------|----------------------|------|
| Main                 | 0.00 <sup>FT</sup> | Main                 | 0.00 | Main                 | 0.00 |
| Future               | 0.00 <sup>FT</sup> | Future               | 0.00 | Future               | 0.00 |
| 2 <sup>nd</sup> Unit | 0.00 <sup>FT</sup> | 2 <sup>nd</sup> Unit | 0.00 | 2 <sup>nd</sup> Unit | 0.00 |



### GIDEON WITH WING - FRONT ELEVATION 289.500 EL





## GIDEON WITH WING - RIGHT ELEVATION 289.500 EL

—





### GIDEON WITH WING - REAR ELEVATION 289.500 EL

\_





## GIDEON WITH WING - LEFT ELEVATION 289.500 EL

\_