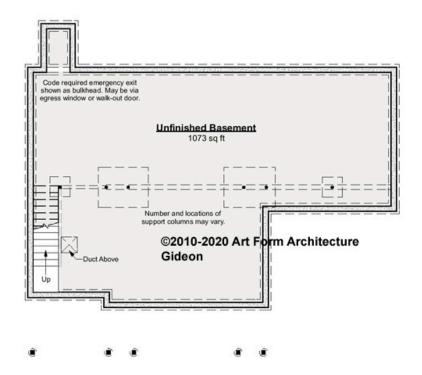

## **GIDEON WITH WING - BASEMENT** 289.500 EL

Some features shown are optional. Your Purchase & Sale Agreement governs, whether items are labeled "optional" in this document or not.

#### CLG HT SHOWN 7'-8" CLG HT POSSIBLE 9'-0"

\* Major Change Fee, see website plan page for cost

| F1 LIVING AREA       | 0 FT               | F1 BEDROOMS          | 0    | F1 BATHROOMS         | 0    |
|----------------------|--------------------|----------------------|------|----------------------|------|
| Main                 | 0.00 <sup>FT</sup> | Main                 | 0.00 | Main                 | 0.00 |
| Future               | 0.00 <sup>FT</sup> | Future               | 0.00 | Future               | 0.00 |
| 2 <sup>nd</sup> Unit | 0.00 <sup>FT</sup> | 2 <sup>nd</sup> Unit | 0.00 | 2 <sup>nd</sup> Unit | 0.00 |