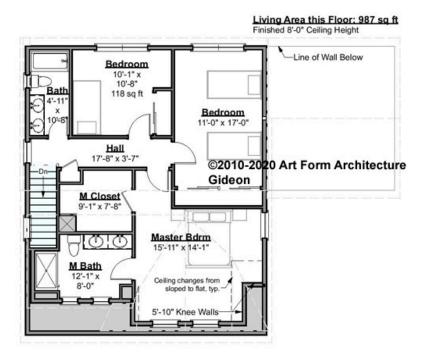

# GIDEON WITH WING - 2<sup>ND</sup> FLOOR 289.500 EL

Some features shown are optional. Your Purchase & Sale Agreement governs, whether items are labeled "optional" in this document or not.

CLG HT SHOWN 8'-0" CLG HT POSSIBLE 8'-0"

\* Major Change Fee, see website plan page for cost

| F1 LIVING AREA       | 987 <sup>FT</sup>  | F1 BEDROOMS          | 3    | F1 BATHROOMS         | 2    |
|----------------------|--------------------|----------------------|------|----------------------|------|
| Main                 | 987.00 FT          | Main                 | 3.00 | Main                 | 2.00 |
| Future               | 0.00 <sup>FT</sup> | Future               | 0.00 | Future               | 0.00 |
| 2 <sup>nd</sup> Unit | 0.00 FT            | 2 <sup>nd</sup> Unit | 0.00 | 2 <sup>nd</sup> Unit | 0.00 |