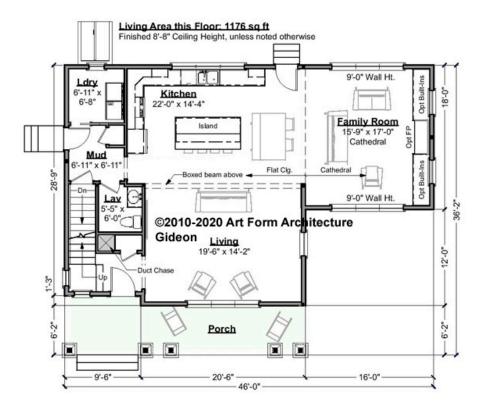

# GIDEON WITH WING - 1<sup>ST</sup> FLOOR 289.500 EL

Some features shown are optional. Your Purchase & Sale Agreement governs, whether items are labeled "optional" in this document or not.

**CLG HT SHOWN** 8'-1" - 8'-11" **CLG HT POSSIBLE** 8'-1" - 8'-11"

\* Major Change Fee, see website plan page for cost

| F1 LIVING AREA       | 1176 <sup>FT</sup> | F1 BEDROOMS          | 0    | F1 BATHROOMS         | 0.5  |
|----------------------|--------------------|----------------------|------|----------------------|------|
| Main                 | 1176.00 FT         | Main                 | 0.00 | Main                 | 0.50 |
| Future               | 0.00 <sup>FT</sup> | Future               | 0.00 | Future               | 0.00 |
| 2 <sup>nd</sup> Unit | 0.00 FT            | 2 <sup>nd</sup> Unit | 0.00 | 2 <sup>nd</sup> Unit | 0.00 |