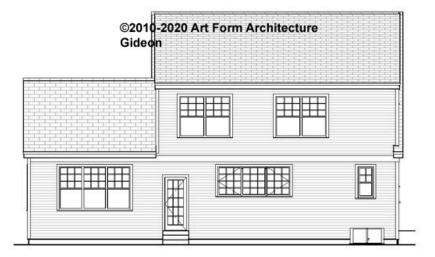

#### CLG HT SHOWN 7'-8" CLG HT POSSIBLE 9'-0"

\* Major Change Fee, see website plan page for cost

| F1 LIVING AREA       | 0 FT               | F1 BEDROOMS          | 0    | F1 BATHROOMS         | 0    |
|----------------------|--------------------|----------------------|------|----------------------|------|
| Main                 | 0.00 <sup>FT</sup> | Main                 | 0.00 | Main                 | 0.00 |
| Future               | 0.00 <sup>FT</sup> | Future               | 0.00 | Future               | 0.00 |
| 2 <sup>nd</sup> Unit | 0.00 <sup>FT</sup> | 2 <sup>nd</sup> Unit | 0.00 | 2 <sup>nd</sup> Unit | 0.00 |



### GIDEON WITH WING - FRONT ELEVATION 289.500 EL





## GIDEON WITH WING - RIGHT ELEVATION 289.500 EL

—





### GIDEON WITH WING - REAR ELEVATION 289.500 EL

\_





## GIDEON WITH WING - LEFT ELEVATION 289.500 EL

\_