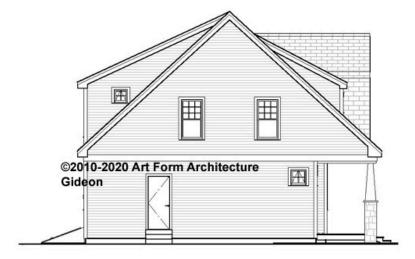

Change Fee, see website plan page for cost

| F1 LIVING AREA       | 0 FT               | F1 BEDROOMS          | 0    | F1 BATHROOMS         | 0    |
|----------------------|--------------------|----------------------|------|----------------------|------|
| Main                 | 0.00 <sup>FT</sup> | Main                 | 0.00 | Main                 | 0.00 |
| Future               | 0.00 <sup>FT</sup> | Future               | 0.00 | Future               | 0.00 |
| 2 <sup>nd</sup> Unit | 0.00 <sup>FT</sup> | 2 <sup>nd</sup> Unit | 0.00 | 2 <sup>nd</sup> Unit | 0.00 |



### GIDEON WITH WING - FRONT ELEVATION 289.500 EL





## GIDEON WITH WING - RIGHT ELEVATION 289.500 EL

—





### GIDEON WITH WING - REAR ELEVATION 289.500 EL

\_





## GIDEON WITH WING - LEFT ELEVATION 289.500 EL

\_