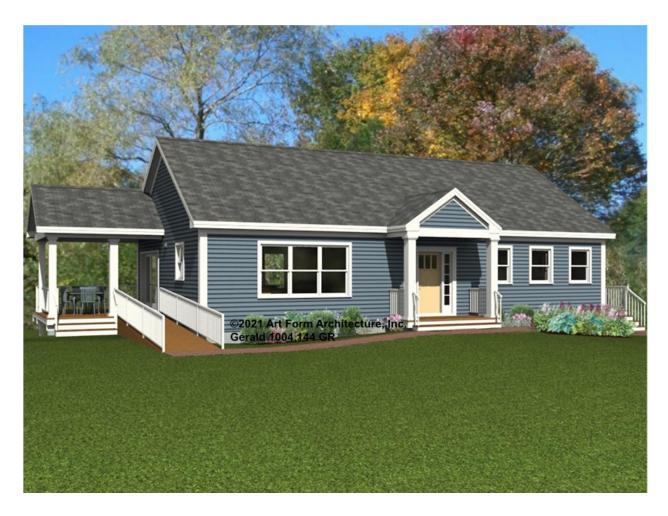

Width 66.00 FT

**Depth** 37.80 FT

Height 21.29 FT

| LIVING AREA          | 1400 <sup>FT</sup> | BEC               |
|----------------------|--------------------|-------------------|
| Main                 | 1400 <sup>FT</sup> | Mair              |
| Future               | 0 FT               | Futu              |
| 2 <sup>nd</sup> Unit | 0 FT               | 2 <sup>nd</sup> l |

| BEDROOMS             | 2 |
|----------------------|---|
| Main                 | 2 |
| Future               | 0 |
| 2 <sup>nd</sup> Unit | 0 |

| BATHROOMS            | 2 |
|----------------------|---|
| Main                 | 2 |
| Future               | 0 |
| 2 <sup>nd</sup> Unit | 0 |