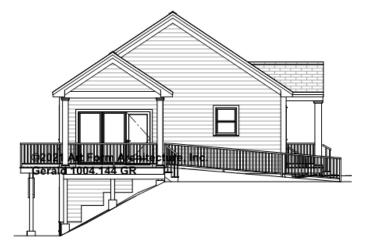

CLG HT POSSIBLE 9'-0"

\* Major Change Fee, see website plan page for cost

| F1 LIVING AREA       | 0 FT               | F1 BEDROOMS          | 0    | F1 BATHROOMS         | 0    |
|----------------------|--------------------|----------------------|------|----------------------|------|
| Main                 | 0.00 <sup>FT</sup> | Main                 | 0.00 | Main                 | 0.00 |
| Future               | 0.00 <sup>FT</sup> | Future               | 0.00 | Future               | 0.00 |
| 2 <sup>nd</sup> Unit | 0.00 <sup>FT</sup> | 2 <sup>nd</sup> Unit | 0.00 | 2 <sup>nd</sup> Unit | 0.00 |



# **GERALD - FRONT ELEVATION** 1004.144 GR





# **GERALD - RIGHT ELEVATION** 1004.144 GR

\_





# **GERALD - REAR ELEVATION** 1004.144 GR





# **GERALD - LEFT ELEVATION** 1004.144 GR