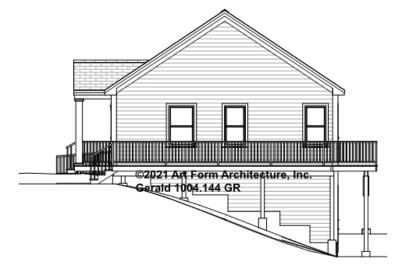

t governs, whether items are labeled "optional" in this document or not.



CLG HT SHOWN 7'-8" CLG HT POSSIBLE 9'-0"

\* Major Change Fee, see website plan page for cost

| F1 LIVING AREA       | 0 FT               | F1 BEDROOMS          | 0    | F1 BATHROOMS         | 0    |
|----------------------|--------------------|----------------------|------|----------------------|------|
| Main                 | 0.00 <sup>FT</sup> | Main                 | 0.00 | Main                 | 0.00 |
| Future               | 0.00 <sup>FT</sup> | Future               | 0.00 | Future               | 0.00 |
| 2 <sup>nd</sup> Unit | 0.00 <sup>FT</sup> | 2 <sup>nd</sup> Unit | 0.00 | 2 <sup>nd</sup> Unit | 0.00 |



# **GERALD - FRONT ELEVATION** 1004.144 GR





# **GERALD - RIGHT ELEVATION** 1004.144 GR

\_





# **GERALD - REAR ELEVATION** 1004.144 GR





# **GERALD - LEFT ELEVATION** 1004.144 GR