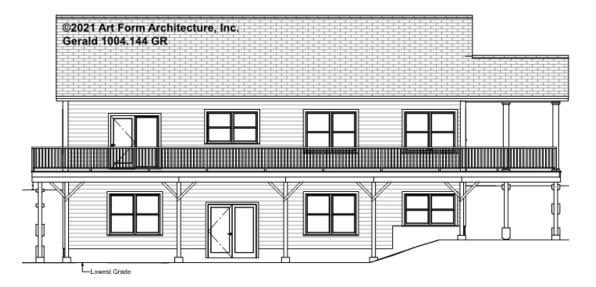

in this document or not.



CLG HT SHOWN 7'-8" CLG HT POSSIBLE 9'-0"

\* Major Change Fee, see website plan page for cost

| F1 LIVING AREA       | 0 FT               | F1 BEDROOMS          | 0    | F1 BATHROOMS         | 0    |
|----------------------|--------------------|----------------------|------|----------------------|------|
| Main                 | 0.00 <sup>FT</sup> | Main                 | 0.00 | Main                 | 0.00 |
| Future               | 0.00 <sup>FT</sup> | Future               | 0.00 | Future               | 0.00 |
| 2 <sup>nd</sup> Unit | 0.00 <sup>FT</sup> | 2 <sup>nd</sup> Unit | 0.00 | 2 <sup>nd</sup> Unit | 0.00 |



# **GERALD - FRONT ELEVATION** 1004.144 GR





# **GERALD - RIGHT ELEVATION** 1004.144 GR

\_





# **GERALD - REAR ELEVATION** 1004.144 GR





# **GERALD - LEFT ELEVATION** 1004.144 GR