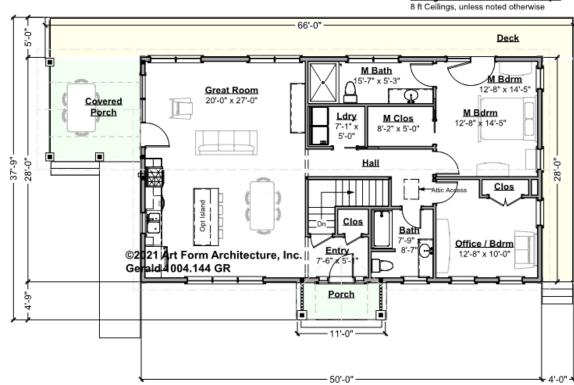

### GERALD - 1<sup>ST</sup> FLOOR 1004.144 GR

Some features shown are optional. Your Purchase & Sale Agreement governs, whether items are labeled "optional" in this document or not.

#### Living Area this Floor: 1400 sq ft

#### CLG HT SHOWN 8'-0" CLG HT POSSIBLE 9'-0"

\* Major Change Fee, see website plan page for cost

| F1 LIVING AREA       | 1400 <sup>FT</sup> | F1 BEDROOMS          | 2    | F1 BATHROOMS         | 2    |
|----------------------|--------------------|----------------------|------|----------------------|------|
| Main                 | 1400.00 FT         | Main                 | 2.00 | Main                 | 2.00 |
| Future               | 0.00 FT            | Future               | 0.00 | Future               | 0.00 |
| 2 <sup>nd</sup> Unit | 0.00 FT            | 2 <sup>nd</sup> Unit | 0.00 | 2 <sup>nd</sup> Unit | 0.00 |