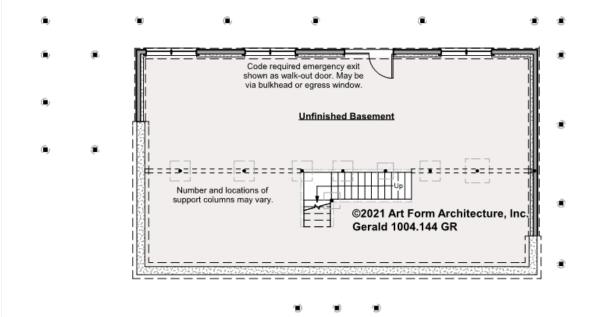

### **GERALD - BASEMENT** 1004.144 GR

Some features shown are optional. Your Purchase & Sale Agreement governs, whether items are labeled "optional" in this document or not.

CLG HT SHOWN 7'-8" CLG HT POSSIBLE 9'-0"

\* Major Change Fee, see website plan page for cost

| F1 LIVING AREA       | 0 FT               | F1 BEDROOMS          | 0    | F1 BATHROOMS         | 0    |
|----------------------|--------------------|----------------------|------|----------------------|------|
| Main                 | 0.00 <sup>FT</sup> | Main                 | 0.00 | Main                 | 0.00 |
| Future               | 0.00 <sup>FT</sup> | Future               | 0.00 | Future               | 0.00 |
| 2 <sup>nd</sup> Unit | 0.00 <sup>FT</sup> | 2 <sup>nd</sup> Unit | 0.00 | 2 <sup>nd</sup> Unit | 0.00 |