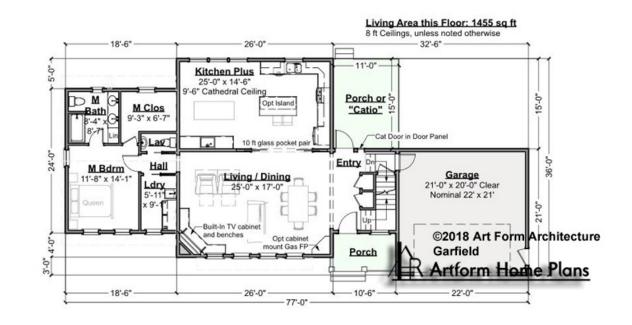

# GARFIELD - 1<sup>ST</sup> FLOOR 870.124

\_

Some features shown are optional. Your Purchase & Sale Agreement governs, whether items are labeled "optional" in this document or not.

CRS 870.124 Garfield

### CLG HT SHOWN 8'-0" CLG HT POSSIBLE 8'-0"

## \* Major Change Fee, see website plan page for cost

| F1 LIVING AREA       | 1455 <sup>FT</sup>    | F1 BEDROOMS          | 1    | F1 BATHROOMS         | 1.5  |
|----------------------|-----------------------|----------------------|------|----------------------|------|
| Main                 | 1455.00 <sup>FT</sup> | Main                 | 1.00 | Main                 | 1.50 |
| Future               | 0.00 <sup>FT</sup>    | Future               | 0.00 | Future               | 0.00 |
| 2 <sup>nd</sup> Unit | 0.00 <sup>FT</sup>    | 2 <sup>nd</sup> Unit | 0.00 | 2 <sup>nd</sup> Unit | 0.00 |

#### © 2018 Art Form Architecture, LLC. ALL RIGHTS RESERVED.