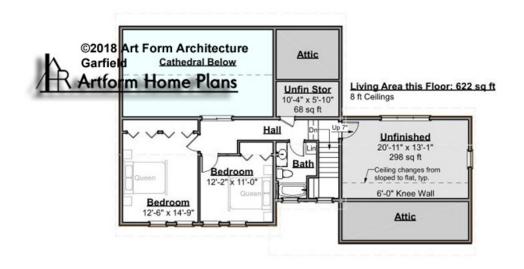

# GARFIELD - 2<sup>ND</sup> FLOOR 870.124

\_\_\_\_

Some features shown are optional. Your Purchase & Sale Agreement governs, whether items are labeled "optional" in this document or not.

CRS 870.124 Garfield

## CLG HT SHOWN 8'-0" CLG HT POSSIBLE 8'-0"

## \* Major Change Fee, see website plan page for cost

| F1 LIVING AREA       | 988 <sup>ft</sup>  | F1 BEDROOMS          | 3    | F1 BATHROOMS         | 1    |
|----------------------|--------------------|----------------------|------|----------------------|------|
| Main                 | 622.00 FT          | Main                 | 2.00 | Main                 | 1.00 |
| Future               | 366.00 FT          | Future               | 1.00 | Future               | 0.00 |
| 2 <sup>nd</sup> Unit | 0.00 <sup>FT</sup> | 2 <sup>nd</sup> Unit | 0.00 | 2 <sup>nd</sup> Unit | 0.00 |

Use of this document is governed by our Terms and Conditions, found on our website: https://www.artform.us/terms-conditions/

#### © 2018 Art Form Architecture, LLC. ALL RIGHTS RESERVED.