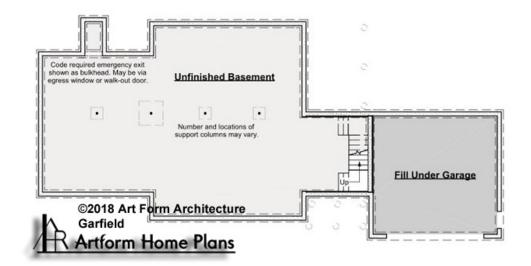

# GARFIELD - BASEMENT 870.124

\_

Some features shown are optional. Your Purchase & Sale Agreement governs, whether items are labeled "optional" in this document or not.

CRS 870.124 Garfield

# CLG HT SHOWN 7'-8" CLG HT POSSIBLE 9'-0"

## \* Major Change Fee, see website plan page for cost

| F1 LIVING AREA       | 0 <sup>FT</sup>    | F1 BEDROOMS          | 0    | F1 BATHROOMS         | 0    |
|----------------------|--------------------|----------------------|------|----------------------|------|
| Main                 | 0.00 <sup>FT</sup> | Main                 | 0.00 | Main                 | 0.00 |
| Future               | 0.00 <sup>FT</sup> | Future               | 0.00 | Future               | 0.00 |
| 2 <sup>nd</sup> Unit | 0.00 <sup>FT</sup> | 2 <sup>nd</sup> Unit | 0.00 | 2 <sup>nd</sup> Unit | 0.00 |

Use of this document is governed by our Terms and Conditions, found on our website: https://www.artform.us/terms-conditions/

#### © 2018 Art Form Architecture, LLC. ALL RIGHTS RESERVED.