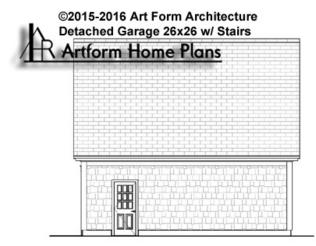

rns, whether items are labeled "optional" in this document or not.



#### CLG HT SHOWN - CLG HT POSSIBLE -

\* Major Change Fee, see website plan page for cost

| F1 LIVING AREA       | 0 <sup>FT</sup>    | F1 BEDROOMS          | 0    | F1 BATHROOMS         | 0    |
|----------------------|--------------------|----------------------|------|----------------------|------|
| Main                 | 0.00 <sup>FT</sup> | Main                 | 0.00 | Main                 | 0.00 |
| Future               | 0.00 <sup>FT</sup> | Future               | 0.00 | Future               | 0.00 |
| 2 <sup>nd</sup> Unit | 0.00 <sup>FT</sup> | 2 <sup>nd</sup> Unit | 0.00 | 2 <sup>nd</sup> Unit | 0.00 |



## GARAGE WITH STAIRS - FRONT ELEVATION 793.500





# GARAGE WITH STAIRS - RIGHT ELEVATION 793.500

\_





## GARAGE WITH STAIRS - REAR ELEVATION 793.500

\_





## GARAGE WITH STAIRS - LEFT ELEVATION 793.500

\_