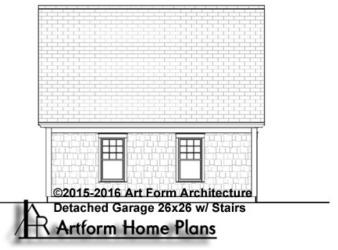

Major Change Fee, see website plan page for cost

| F1 LIVING AREA       | 0 <sup>FT</sup>    | F1 BEDROOMS          | 0    | F1 BATHROOMS         | 0    |
|----------------------|--------------------|----------------------|------|----------------------|------|
| Main                 | 0.00 <sup>FT</sup> | Main                 | 0.00 | Main                 | 0.00 |
| Future               | 0.00 <sup>FT</sup> | Future               | 0.00 | Future               | 0.00 |
| 2 <sup>nd</sup> Unit | 0.00 <sup>FT</sup> | 2 <sup>nd</sup> Unit | 0.00 | 2 <sup>nd</sup> Unit | 0.00 |



## GARAGE WITH STAIRS - FRONT ELEVATION 793.500





# GARAGE WITH STAIRS - RIGHT ELEVATION 793.500

\_





## GARAGE WITH STAIRS - REAR ELEVATION 793.500

\_





## GARAGE WITH STAIRS - LEFT ELEVATION 793.500

\_