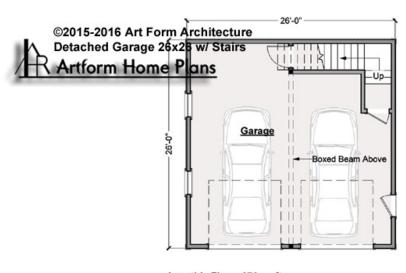

# **GARAGE WITH STAIRS - 1<sup>ST</sup> FLOOR** 793.500

9'-9" Ceiling Ht. This Floor

\_

Some features shown are optional. Your Purchase & Sale Agreement governs, whether items are labeled "optional" in this document or not.

Area this Floor: 676 sq ft 9'-9" Ceiling Ht.

CLG HT SHOWN 9'-0" CLG HT POSSIBLE 8'-1" - 8'-11"

\* Major Change Fee, see website plan page for cost

| F1 LIVING AREA       | 0 <sup>FT</sup>    | F1 BEDROOMS          | 0    | F1 BATHROOMS         | 0    |
|----------------------|--------------------|----------------------|------|----------------------|------|
| Main                 | 0.00 <sup>FT</sup> | Main                 | 0.00 | Main                 | 0.00 |
| Future               | 0.00 <sup>FT</sup> | Future               | 0.00 | Future               | 0.00 |
| 2 <sup>nd</sup> Unit | 0.00 <sup>FT</sup> | 2 <sup>nd</sup> Unit | 0.00 | 2 <sup>nd</sup> Unit | 0.00 |