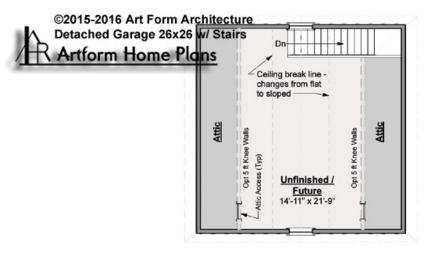

# GARAGE WITH STAIRS - 2<sup>ND</sup> FLOOR 793.500

Some features shown are optional. Your Purchase & Sale Agreement governs, whether items are labeled "optional" in this document or not.

Area this Floor: 379 sq ft 9'-0" Ceiling Ht.

CLG HT SHOWN 9'-0" CLG HT POSSIBLE 8'-0"

\* Major Change Fee, see website plan page for cost

| F1 LIVING AREA       | 379 <sup>FT</sup>  | F1 BEDROOMS          | 0    | F1 BATHROOMS         | 0    |
|----------------------|--------------------|----------------------|------|----------------------|------|
| Main                 | 379.00 FT          | Main                 | 0.00 | Main                 | 0.00 |
| Future               | 0.00 <sup>FT</sup> | Future               | 0.00 | Future               | 0.00 |
| 2 <sup>nd</sup> Unit | 0.00 FT            | 2 <sup>nd</sup> Unit | 0.00 | 2 <sup>nd</sup> Unit | 0.00 |