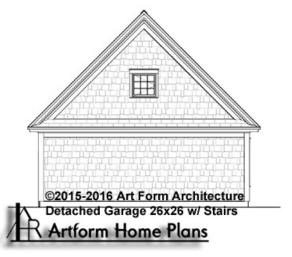

nt or not.



#### CLG HT SHOWN - CLG HT POSSIBLE -

\* Major Change Fee, see website plan page for cost

| F1 LIVING AREA       | 0 <sup>FT</sup>    | F1 BEDROOMS          | 0    | F1 BATHROOMS         | 0    |
|----------------------|--------------------|----------------------|------|----------------------|------|
| Main                 | 0.00 <sup>FT</sup> | Main                 | 0.00 | Main                 | 0.00 |
| Future               | 0.00 <sup>FT</sup> | Future               | 0.00 | Future               | 0.00 |
| 2 <sup>nd</sup> Unit | 0.00 <sup>FT</sup> | 2 <sup>nd</sup> Unit | 0.00 | 2 <sup>nd</sup> Unit | 0.00 |



## GARAGE WITH STAIRS - FRONT ELEVATION 793.500





# GARAGE WITH STAIRS - RIGHT ELEVATION 793.500

\_





## GARAGE WITH STAIRS - REAR ELEVATION 793.500

\_





## GARAGE WITH STAIRS - LEFT ELEVATION 793.500

\_