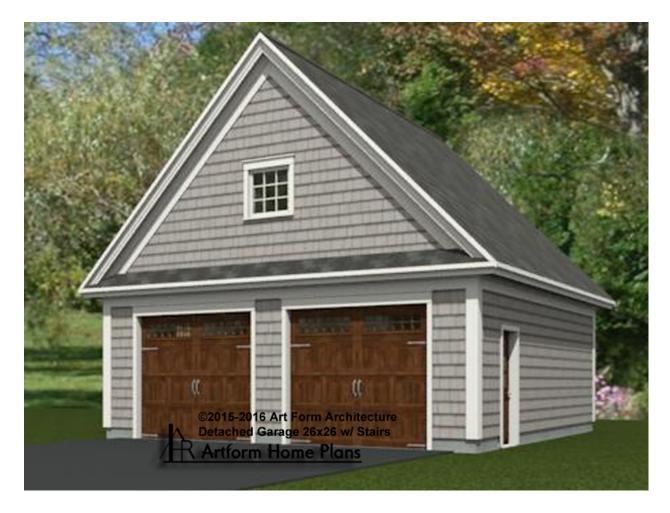

### GARAGE WITH STAIRS 793.500

In addition to our Terms and Conditions (the "Terms"), please be aware of the following:

Art Form Architecture, LLC ("Artform") requires that our Drawings be built substantially as designed. Artform will not be obligated by or liable for use of this design with markups as part of any builder agreement. While we attempt to accommodate where possible and reasonable, and where the changes do not denigrate our design, any and all changes to Drawings must be approved in writing by Artform. It is recommended that you have your Drawing updated by Artform prior to attaching any Drawing to any builder agreement. Artform shall not be responsible for the misuse of or unauthorized alterations to any of its Drawings.



Depth 26.00 FT

Width 26.00 FT

0 FT

**LIVING AREA** 

Main

Future

2<sup>nd</sup> Unit

 379 FT
 BEDROOMS
 0

 379 FT
 Main
 0

 0 FT
 Future
 0

2<sup>nd</sup> Unit

Height 24.50 FT

| BATHROOMS            | 0 |
|----------------------|---|
| Main                 | 0 |
| Future               | 0 |
| 2 <sup>nd</sup> Unit | 0 |

0



# **GARAGE WITH STAIRS - 1<sup>ST</sup> FLOOR** 793.500

9'-9" Ceiling Ht. This Floor

\_

Some features shown are optional. Your Purchase & Sale Agreement governs, whether items are labeled "optional" in this document or not.



Area this Floor: 676 sq ft 9'-9" Ceiling Ht.

CLG HT SHOWN 9'-0" CLG HT POSSIBLE 8'-1" - 8'-11"

\* Major Change Fee, see website plan page for cost

| F1 LIVING AREA       | 0 <sup>FT</sup>    | F1 BEDROOMS          | 0    | F1 B