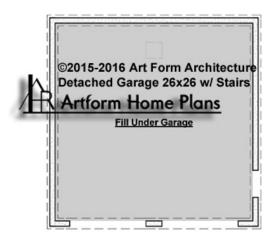

# **GARAGE WITH STAIRS - BASEMENT** 793.500

Slab on grade with frost walls

\_

Some features shown are optional. Your Purchase & Sale Agreement governs, whether items are labeled "optional" in this document or not.

#### CLG HT SHOWN - CLG HT POSSIBLE -

\* Major Change Fee, see website plan page for cost

| F1 LIVING AREA       | 0 <sup>FT</sup>    | F1 BEDROOMS          | 0    | F1 BATHROOMS         | 0    |
|----------------------|--------------------|----------------------|------|----------------------|------|
| Main                 | 0.00 <sup>FT</sup> | Main                 | 0.00 | Main                 | 0.00 |
| Future               | 0.00 <sup>FT</sup> | Future               | 0.00 | Future               | 0.00 |
| 2 <sup>nd</sup> Unit | 0.00 <sup>FT</sup> | 2 <sup>nd</sup> Unit | 0.00 | 2 <sup>nd</sup> Unit | 0.00 |