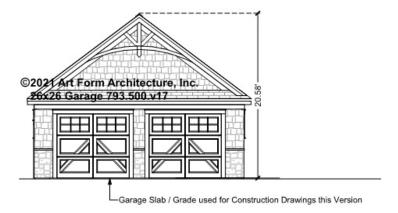

6 - 1<sup>ST</sup> FLOOR** 793.500.v17

Some features shown are optional. Your Purchase & Sale Agreement governs, whether items are labeled "optional" in this document or not.



CLG HT SHOWN 9'-0" CLG HT POSSIBLE 8'-0"

\* Major Change Fee, see website plan page for cost

| F1 LIVING AREA       | 0 FT    | F1 BEDROOMS          | 0    | F1 BATHROOMS         | 0    |
|----------------------|---------|----------------------|------|----------------------|------|
| Main                 | 0.00 FT | Main                 | 0.00 | Main                 | 0.00 |
| Future               | 0.00 FT | Future               | 0.00 | Future               | 0.00 |
| 2 <sup>nd</sup> Unit | 0.00 FT | 2 <sup>nd</sup> Unit | 0.00 | 2 <sup>nd</sup> Unit | 0.00 |



### GARAGE 26X26 - FRONT ELEVATION 793.500.v17





### GARAGE 26X26 - RIGHT ELEVATION 793.500.v17





### GARAGE 26X26 - REAR ELEVATION 793.500.v17





## **GARAGE 26X26 - LEFT ELEVATION** 793.500.v17

\_