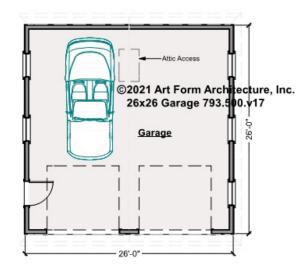

# **GARAGE 26X26 - 1<sup>ST</sup> FLOOR** 793.500.v17

Some features shown are optional. Your Purchase & Sale Agreement governs, whether items are labeled "optional" in this document or not.

CLG HT SHOWN 9'-0" CLG HT POSSIBLE 8'-0"