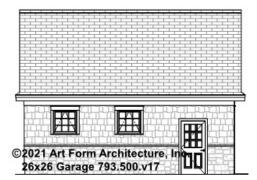

cument or not.



CLG HT SHOWN 9'-0" CLG HT POSSIBLE 8'-0"

\* Major Change Fee, see website plan page for cost

| F1 LIVING AREA       | 0 FT    | F1 BEDROOMS          | 0    | F1 BATHROOMS         | 0    |
|----------------------|---------|----------------------|------|----------------------|------|
| Main                 | 0.00 FT | Main                 | 0.00 | Main                 | 0.00 |
| Future               | 0.00 FT | Future               | 0.00 | Future               | 0.00 |
| 2 <sup>nd</sup> Unit | 0.00 FT | 2 <sup>nd</sup> Unit | 0.00 | 2 <sup>nd</sup> Unit | 0.00 |



### GARAGE 26X26 - FRONT ELEVATION 793.500.v17





### GARAGE 26X26 - RIGHT ELEVATION 793.500.v17





### GARAGE 26X26 - REAR ELEVATION 793.500.v17





## **GARAGE 26X26 - LEFT ELEVATION** 793.500.v17

\_