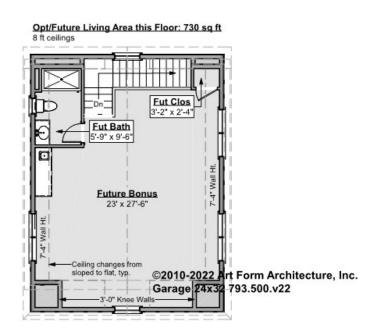

# GARAGE 24X32 W-FUT ABOVE - 2<sup>ND</sup> FLOOR 793.500.v22

\_

Some features shown are optional. Your Purchase & Sale Agreement governs, whether items are labeled "optional" in this document or not.

### CLG HT SHOWN 8'-0" CLG HT POSSIBLE 8'-0"

\* Major Change Fee, see website plan page for cost

| F1 LIVING AREA       | 730 <sup>FT</sup> | F1 BEDROOMS          | 0 | F1 BATHROOMS         | 1    |
|----------------------|-------------------|----------------------|---|----------------------|------|
| Main                 | FT                | Main                 |   | Main                 |      |
| Future               | 730.00 FT         | Future               |   | Future               | 1.00 |
| 2 <sup>nd</sup> Unit | FT                | 2 <sup>nd</sup> Unit |   | 2 <sup>nd</sup> Unit |      |