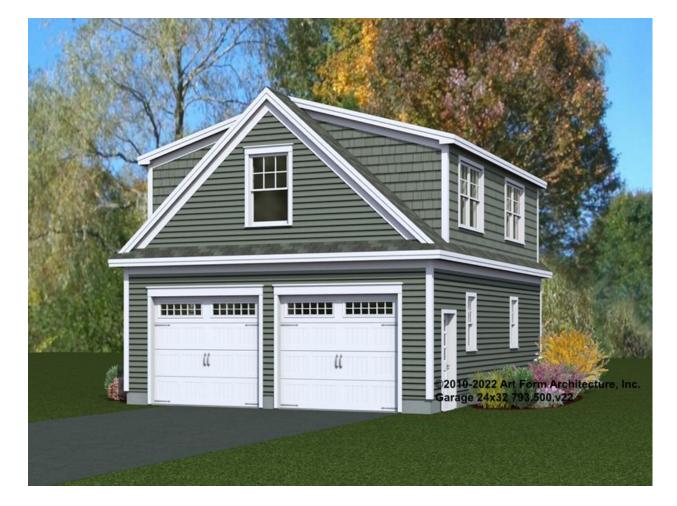

# GARAGE 24X32 W-FUT ABOVE 793.500.v22

\_\_\_\_

In addition to our Terms and Conditions (the "Terms"), please be aware of the following:

Art Form Architecture, LLC ("Artform") requires that our Drawings be built substantially as designed. Artform will not be obligated by or liable for use of this design with markups as part of any builder agreement. While we attempt to accommodate where possible and reasonable, and where the changes do not denigrate our design, any and all changes to Drawings must be approved in writing by Artform. It is recommended that you have your Drawing updated by Artform prior to attaching any Drawing to any builder agreement. Artform shall not be responsible for the misuse of or unauthorized alterations to any of its Drawings.

| <b>Width</b> 24.00 <sup>FT</sup> |                   | <b>Depth</b> 32.00 <sup>FT</sup> |   | Height 22.83 <sup>FT</sup> |   |
|----------------------------------|-------------------|----------------------------------|---|----------------------------|---|
| LIVING AREA                      | 730 <sup>ft</sup> | BEDROOMS                         | 0 | BATHROOMS                  | 1 |
| Main                             | 0 <sup>ft</sup>   | Main                             | 0 | Main                       | 0 |
| Future                           | 730 <sup>FT</sup> | Future                           | 0 | Future                     | 1 |
| 2 <sup>nd</sup> Unit             | 0 <sup>ft</sup>   | 2 <sup>nd</sup> Unit             | 0 | 2 <sup>nd</sup> Unit       | 0 |