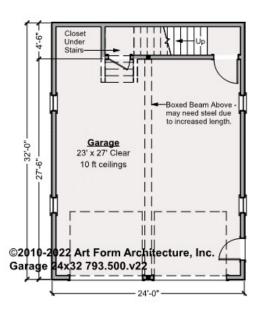

# GARAGE 24X32 W-FUT ABOVE - 1<sup>ST</sup> FLOOR 793.500.v22

\_

Some features shown are optional. Your Purchase & Sale Agreement governs, whether items are labeled "optional" in this document or not.

### CLG HT SHOWN - CLG HT POSSIBLE -

\* Major Change Fee, see website plan page for cost

| F1 LIVING AREA       | 0 <sup>FT</sup> | F1 BEDROOMS          | 0 | F1 BATHROOMS         | 0 |
|----------------------|-----------------|----------------------|---|----------------------|---|
| Main                 | FT              | Main                 |   | Main                 |   |
| Future               | FT              | Future               |   | Future               |   |
| 2 <sup>nd</sup> Unit | FT              | 2 <sup>nd</sup> Unit |   | 2 <sup>nd</sup> Unit |   |