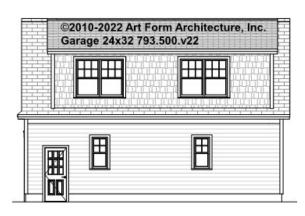

### GARAGE 24X32 W-FUT ABOVE -FRONT ELEVATION 793.500.v22

\_\_\_\_

Some features shown are optional. Your Purchase & Sale Agreement governs, whether items are labeled "optional" in this document or not.

You may not build this Design without purchasing a License to Build (as defined in our Terms). Unauthorized changes are not permitted and violate copyright laws, which provide substantial penalties for infringement.