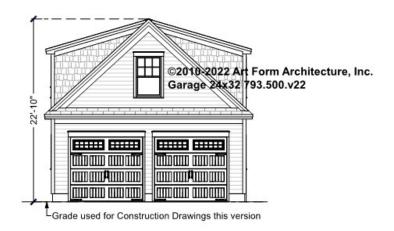

### GARAGE 24X32 W-FUT ABOVE -FRONT ELEVATION 793.500.v22

\_\_\_\_

Some features shown are optional. Your Purchase & Sale Agreement governs, whether items are labeled "optional" in this document or not.

You may not build this Design without purchasing a License to Build (as defined in our Terms). Unauthorized changes are not permitted and violate copyright laws, which provide substantial penalties for infringement.