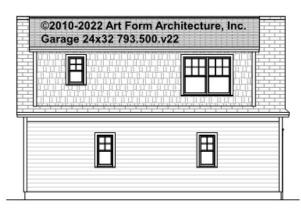

### GARAGE 24X32 W-FUT ABOVE - LEFT ELEVATION 793.500.v22

\_\_\_\_

Some features shown are optional. Your Purchase & Sale Agreement governs, whether items are labeled "optional" in this document or not.

#### © 2010 Art Form Architecture, LLC. ALL RIGHTS RESERVED.