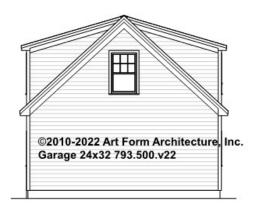

### GARAGE 24X32 W-FUT ABOVE - REAR ELEVATION 793.500.v22

\_\_\_\_

Some features shown are optional. Your Purchase & Sale Agreement governs, whether items are labeled "optional" in this document or not.

You may not build this Design without purchasing a License to Build (as defined in our Terms). Unauthorized changes are not permitted and violate copyright laws, which provide substantial penalties for infringement.