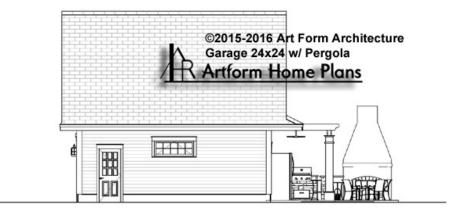

er items are labeled "optional" in this document or not.



### CLG HT SHOWN - CLG HT POSSIBLE -

\* Major Change Fee, see website plan page for cost

| F1 LIVING AREA       | 0 <sup>FT</sup>    | F1 BEDROOMS          | 0    | F1 BATHROOMS         | 0    |
|----------------------|--------------------|----------------------|------|----------------------|------|
| Main                 | 0.00 <sup>FT</sup> | Main                 | 0.00 | Main                 | 0.00 |
| Future               | 0.00 <sup>FT</sup> | Future               | 0.00 | Future               | 0.00 |
| 2 <sup>nd</sup> Unit | 0.00 <sup>FT</sup> | 2 <sup>nd</sup> Unit | 0.00 | 2 <sup>nd</sup> Unit | 0.00 |



## GARAGE 24X24 W/PERGOLA - FRONT ELEVATION 778.500 SR





## GARAGE 24X24 W/PERGOLA - RIGHT ELEVATION 778.500 SR





## GARAGE 24X24 W/PERGOLA - REAR ELEVATION 778.500 SR





## GARAGE 24X24 W/PERGOLA - LEFT ELEVATION 778.500 SR