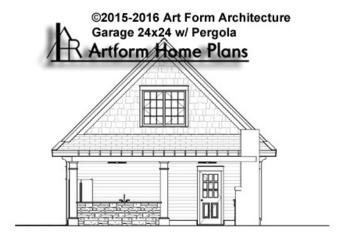

### CLG HT SHOWN - CLG HT POSSIBLE -

\* Major Change Fee, see website plan page for cost

| F1 LIVING AREA       | 0 <sup>FT</sup>    | F1 BEDROOMS          | 0    | F1 BATHROOMS         | 0    |
|----------------------|--------------------|----------------------|------|----------------------|------|
| Main                 | 0.00 <sup>FT</sup> | Main                 | 0.00 | Main                 | 0.00 |
| Future               | 0.00 <sup>FT</sup> | Future               | 0.00 | Future               | 0.00 |
| 2 <sup>nd</sup> Unit | 0.00 <sup>FT</sup> | 2 <sup>nd</sup> Unit | 0.00 | 2 <sup>nd</sup> Unit | 0.00 |



## GARAGE 24X24 W/PERGOLA - FRONT ELEVATION 778.500 SR





## GARAGE 24X24 W/PERGOLA - RIGHT ELEVATION 778.500 SR





## GARAGE 24X24 W/PERGOLA - REAR ELEVATION 778.500 SR





## GARAGE 24X24 W/PERGOLA - LEFT ELEVATION 778.500 SR