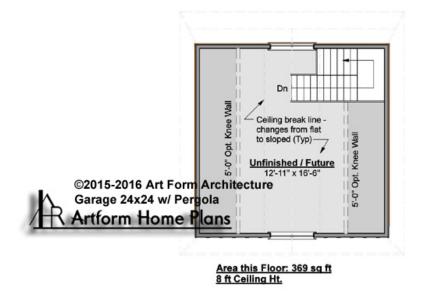

# GARAGE 24X24 W/PERGOLA - 2<sup>ND</sup> FLOOR 778.500 SR

8'-0" Ceiling Ht. this Floor

Some features shown are optional. Your Purchase & Sale Agreement governs, whether items are labeled "optional" in this document or not.