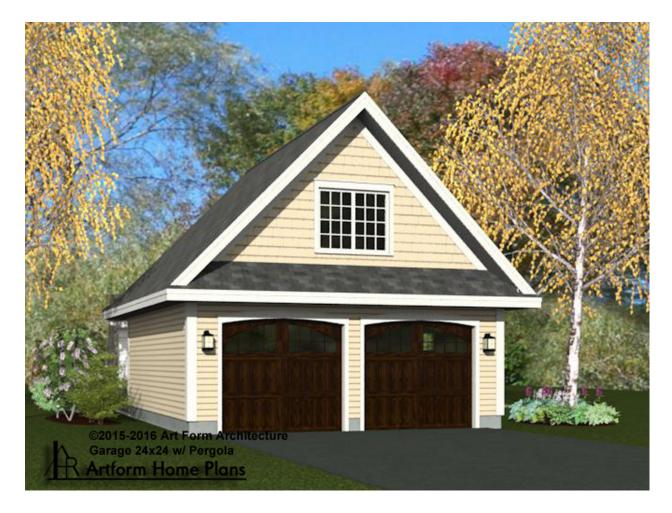

### GARAGE 24X24 W/PERGOLA 778.500 SR

In addition to our Terms and Conditions (the "Terms"), please be aware of the following:

Art Form Architecture, LLC ("Artform") requires that our Drawings be built substantially as designed. Artform will not be obligated by or liable for use of this design with markups as part of any builder agreement. While we attempt to accommodate where possible and reasonable, and where the changes do not denigrate our design, any and all changes to Drawings must be approved in writing by Artform. It is recommended that you have your Drawing updated by Artform prior to attaching any Drawing to any builder agreement. Artform shall not be responsible for the misuse of or unauthorized alterations to any of its Drawings.



Width 24.00 FT

Depth 24.00 FT

Height 23.75 FT

| LIVING AREA          | 369 <sup>FT</sup> |
|----------------------|-------------------|
| Main                 | 369 FT            |
| Future               | 0 FT              |
| 2 <sup>nd</sup> Unit | 0 FT              |

| BEDROOMS             | 0 |  |
|----------------------|---|--|
| Main                 | 0 |  |
| Future               | 0 |  |
| 2 <sup>nd</sup> Unit | 0 |  |

| BATHROOMS            | 0 |
|----------------------|---|
| Main                 | 0 |
| Future               | 0 |
| 2 <sup>nd</sup> Unit | 0 |



### GARAGE 24X24 W/PERGOLA - 1<sup>ST</sup> FLOOR 778.500 SR

9'-7" Ceiling Ht. this Floor

Some features shown are optional. Your Purchase & Sale Agreement governs, whether items are labeled "optional" in this doc