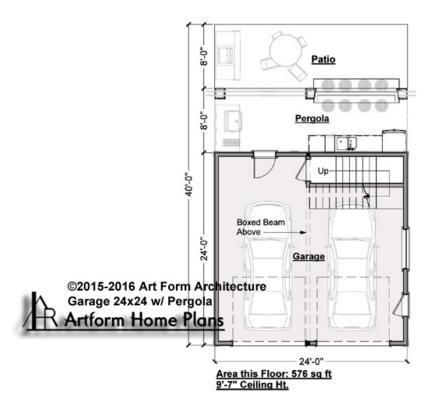

### GARAGE 24X24 W/PERGOLA - 1<sup>ST</sup> FLOOR 778.500 SR

9'-7" Ceiling Ht. this Floor

Some features shown are optional. Your Purchase & Sale Agreement governs, whether items are labeled "optional" in this document or not.