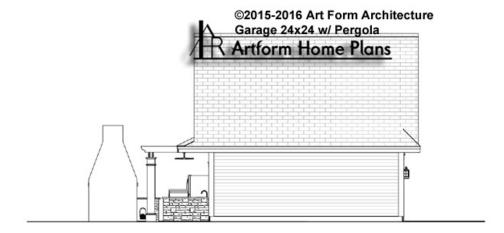

see website plan page for cost

| F1 LIVING AREA       | 0 <sup>FT</sup>    | F1 BEDROOMS          | 0    | F1 BATHROOMS         | 0    |
|----------------------|--------------------|----------------------|------|----------------------|------|
| Main                 | 0.00 <sup>FT</sup> | Main                 | 0.00 | Main                 | 0.00 |
| Future               | 0.00 <sup>FT</sup> | Future               | 0.00 | Future               | 0.00 |
| 2 <sup>nd</sup> Unit | 0.00 <sup>FT</sup> | 2 <sup>nd</sup> Unit | 0.00 | 2 <sup>nd</sup> Unit | 0.00 |



## GARAGE 24X24 W/PERGOLA - FRONT ELEVATION 778.500 SR





## GARAGE 24X24 W/PERGOLA - RIGHT ELEVATION 778.500 SR





## GARAGE 24X24 W/PERGOLA - REAR ELEVATION 778.500 SR





## GARAGE 24X24 W/PERGOLA - LEFT ELEVATION 778.500 SR