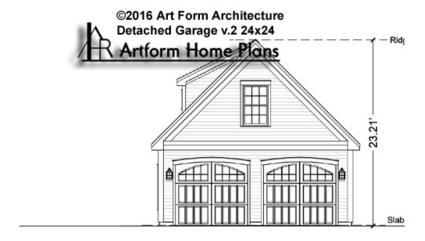

### **GARAGE 24X24 WITH BONUS - FRONT ELEVATION**

793.500.v2

Width 24.00 FT

Depth 24.00 FT

Height 23.25 FT

| LIVING AREA          | 400 <sup>FT</sup> |
|----------------------|-------------------|
| Main                 | 400 FT            |
| Future               | 0 FT              |
| 2 <sup>nd</sup> Unit | 0 FT              |