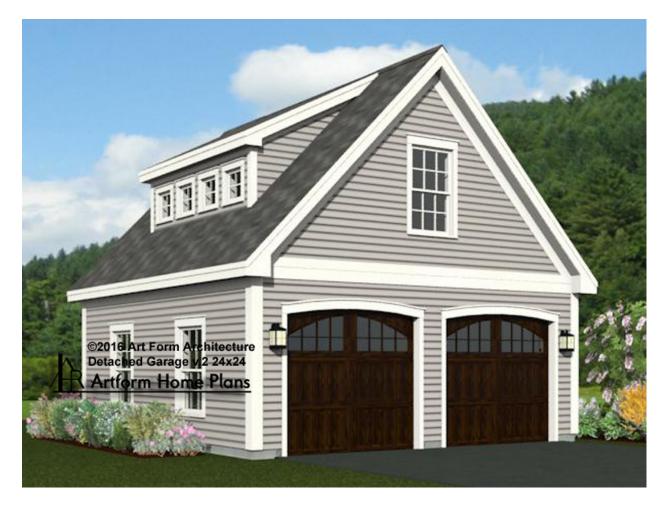

### GARAGE 24X24 WITH BONUS 793.500.v2

In addition to our Terms and Conditions (the "Terms"), please be aware of the following:

Art Form Architecture, LLC ("Artform") requires that our Drawings be built substantially as designed. Artform will not be obligated by or liable for use of this design with markups as part of any builder agreement. While we attempt to accommodate where possible and reasonable, and where the changes do not denigrate our design, any and all changes to Drawings must be approved in writing by Artform. It is recommended that you have your Drawing updated by Artform prior to attaching any Drawing to any builder agreement. Artform shall not be responsible for the misuse of or unauthorized alterations to any of its Drawings.



Width 24.00 FT

Depth 24.00 FT

Height 23.25 FT

| LIVING AREA          | 400 <sup>FT</sup> |
|----------------------|-------------------|
| Main                 | 400 FT            |
| Future               | 0 FT              |
| 2 <sup>nd</sup> Unit | 0 FT              |

| BEDROOMS             | 0 |
|----------------------|---|
| Main                 | 0 |
| Future               | 0 |
| 2 <sup>nd</sup> Unit | 0 |

| BATHROOMS            | 0 |
|----------------------|---|
| Main                 | 0 |
| Future               | 0 |
| 2 <sup>nd</sup> Unit | 0 |



# GARAGE 24X24 WITH BONUS - 1<sup>ST</sup> FLOOR 793.500.v2

9'-7" Ceiling Ht. this Floor

\_

Some features shown are optional. Your Purchase & Sale Agreement governs, whether items are labeled "optional" in this document or not