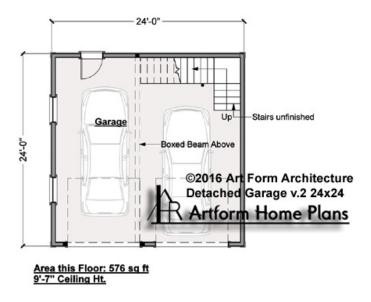

# GARAGE 24X24 WITH BONUS - 1<sup>ST</sup> FLOOR 793.500.v2

9'-7" Ceiling Ht. this Floor

\_

Some features shown are optional. Your Purchase & Sale Agreement governs, whether items are labeled "optional" in this document or not.