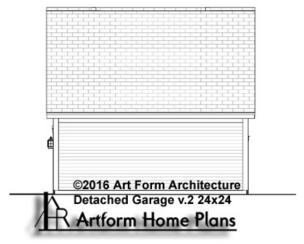

labeled "optional" in this document or not.



### CLG HT SHOWN - CLG HT POSSIBLE -

\* Major Change Fee, see website plan page for cost

| F1 LIVING AREA       | 0 FT               | F1 BEDROOMS          | 0    | F1 BATHROOMS         | 0    |
|----------------------|--------------------|----------------------|------|----------------------|------|
| Main                 | 0.00 <sup>FT</sup> | Main                 | 0.00 | Main                 | 0.00 |
| Future               | 0.00 <sup>FT</sup> | Future               | 0.00 | Future               | 0.00 |
| 2 <sup>nd</sup> Unit | 0.00 <sup>FT</sup> | 2 <sup>nd</sup> Unit | 0.00 | 2 <sup>nd</sup> Unit | 0.00 |



### **GARAGE 24X24 WITH BONUS - FRONT ELEVATION**

793.500.v2





### GARAGE 24X24 WITH BONUS - RIGHT ELEVATION 793.500.v2

\_





### GARAGE 24X24 WITH BONUS - REAR ELEVATION 793.500.v2





### GARAGE 24X24 WITH BONUS - LEFT ELEVATION 793.500.v2

\_