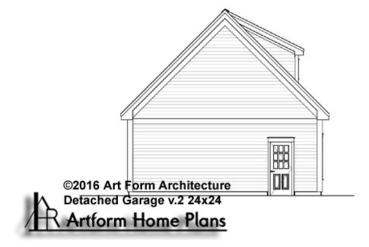

WN - CLG HT POSSIBLE -

\* Major Change Fee, see website plan page for cost

| F1 LIVING AREA       | 0 FT               | F1 BEDROOMS          | 0    | F1 BATHROOMS         | 0    |
|----------------------|--------------------|----------------------|------|----------------------|------|
| Main                 | 0.00 <sup>FT</sup> | Main                 | 0.00 | Main                 | 0.00 |
| Future               | 0.00 <sup>FT</sup> | Future               | 0.00 | Future               | 0.00 |
| 2 <sup>nd</sup> Unit | 0.00 <sup>FT</sup> | 2 <sup>nd</sup> Unit | 0.00 | 2 <sup>nd</sup> Unit | 0.00 |



### **GARAGE 24X24 WITH BONUS - FRONT ELEVATION**

793.500.v2





### GARAGE 24X24 WITH BONUS - RIGHT ELEVATION 793.500.v2

\_





### GARAGE 24X24 WITH BONUS - REAR ELEVATION 793.500.v2





### GARAGE 24X24 WITH BONUS - LEFT ELEVATION 793.500.v2

\_