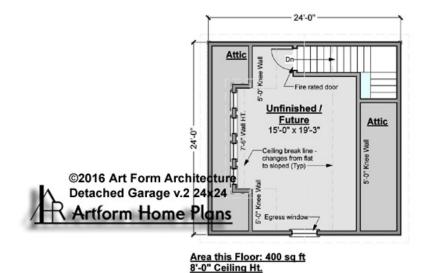

## GARAGE 24X24 WITH BONUS - 2<sup>ND</sup> FLOOR 793.500.v2

\_

Some features shown are optional. Your Purchase & Sale Agreement governs, whether items are labeled "optional" in this document or not.

CLG HT SHOWN 8'-0" CLG HT POSSIBLE 9'-0"

\* Major Change Fee, see website plan page for cost

| F1 LIVING AREA       | 400 <sup>FT</sup> | F1 BEDROOMS          | 0    | F1 BATHROOMS         | 0    |
|----------------------|-------------------|----------------------|------|----------------------|------|
| Main                 | 400.00 FT         | Main                 | 0.00 | Main                 | 0.00 |
| Future               | 0.00 FT           | Future               | 0.00 | Future               | 0.00 |
| 2 <sup>nd</sup> Unit | 0.00 FT           | 2 <sup>nd</sup> Unit | 0.00 | 2 <sup>nd</sup> Unit | 0.00 |