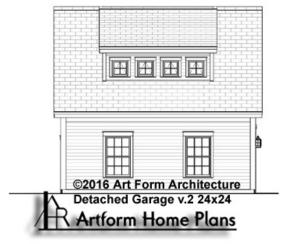

e for cost

| F1 LIVING AREA       | 0 FT               | F1 BEDROOMS          | 0    | F1 BATHROOMS         | 0    |
|----------------------|--------------------|----------------------|------|----------------------|------|
| Main                 | 0.00 <sup>FT</sup> | Main                 | 0.00 | Main                 | 0.00 |
| Future               | 0.00 <sup>FT</sup> | Future               | 0.00 | Future               | 0.00 |
| 2 <sup>nd</sup> Unit | 0.00 <sup>FT</sup> | 2 <sup>nd</sup> Unit | 0.00 | 2 <sup>nd</sup> Unit | 0.00 |



### **GARAGE 24X24 WITH BONUS - FRONT ELEVATION**

793.500.v2





### GARAGE 24X24 WITH BONUS - RIGHT ELEVATION 793.500.v2

\_





### GARAGE 24X24 WITH BONUS - REAR ELEVATION 793.500.v2





### GARAGE 24X24 WITH BONUS - LEFT ELEVATION 793.500.v2

\_