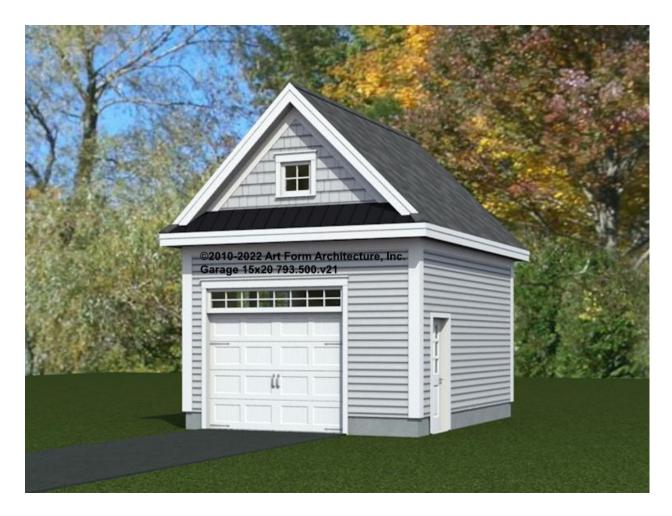

#### GARAGE 15X20 793.500.v21

In addition to our Terms and Conditions (the "Terms"), please be aware of the following:

Art Form Architecture, LLC ("Artform") requires that our Drawings be built substantially as designed. Artform will not be obligated by or liable for use of this design with markups as part of any builder agreement. While we attempt to accommodate where possible and reasonable, and where the changes do not denigrate our design, any and all changes to Drawings must be approved in writing by Artform. It is recommended that you have your Drawing updated by Artform prior to attaching any Drawing to any builder agreement. Artform shall not be responsible for the misuse of or unauthorized alterations to any of its Drawings.

| Width 15.00 FT       |      | Depth 20.00 FT       |   | Height 20.66 FT      |   |
|----------------------|------|----------------------|---|----------------------|---|
| LIVING AREA          | 0 FT | BEDROOMS             | 0 | BATHROOMS            | 0 |
| Main                 | 0 FT | Main                 | 0 | Main                 | 0 |
| Future               | 0 FT | Future               | 0 | Future               | 0 |
| 2 <sup>nd</sup> Unit | 0 FT | 2 <sup>nd</sup> Unit | 0 | 2 <sup>nd</sup> Unit | 0 |