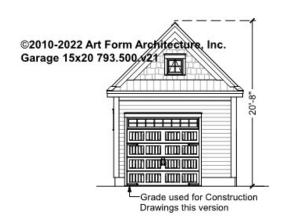

0 | 2 <sup>nd</sup> Unit | 0 |



# **GARAGE 15X20 - 1<sup>ST</sup> FLOOR** 793.500.v21

Some features shown are optional. Your Purchase & Sale Agreement governs, whether items are labeled "optional" in this document or not.



#### CLG HT SHOWN - CLG HT POSSIBLE -

\* Major Change Fee, see website plan page for cost

| F1 LIVING AREA       | 0 FT | F1 BEDROOMS          | 0 | F1 BATHROOMS         | 0 |
|----------------------|------|----------------------|---|----------------------|---|
| Main                 | FT   | Main                 |   | Main                 |   |
| Future               | FT   | Future               |   | Future               |   |
| 2 <sup>nd</sup> Unit | FT   | 2 <sup>nd</sup> Unit |   | 2 <sup>nd</sup> Unit |   |



## GARAGE 15X20 - FRONT ELEVATION 793.500.v21





## GARAGE 15X20 - RIGHT ELEVATION 793.500.v21





## GARAGE 15X20 - REAR ELEVATION 793.500.v21





## GARAGE 15X20 - LEFT ELEVATION 793.500.v21





## GARAGE 15X20 - REAR RENDER 793.500.v21