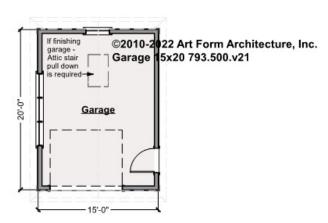

# **GARAGE 15X20 - 1<sup>ST</sup> FLOOR** 793.500.v21

Some features shown are optional. Your Purchase & Sale Agreement governs, whether items are labeled "optional" in this document or not.

#### CLG HT SHOWN - CLG HT POSSIBLE -

\* Major Change Fee, see website plan page for cost

| F1 LIVING AREA       | 0 FT | F1 BEDROOMS          | 0 | F1 BATHROOMS         | 0 |
|----------------------|------|----------------------|---|----------------------|---|
| Main                 | FT   | Main                 |   | Main                 |   |
| Future               | FT   | Future               |   | Future               |   |
| 2 <sup>nd</sup> Unit | FT   | 2 <sup>nd</sup> Unit |   | 2 <sup>nd</sup> Unit |   |