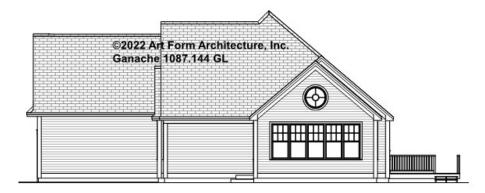

p> Unit | 1.00 |

#### **GANACHE - BASEMENT** 1087.144 GL

Some features shown are optional. Your Purchase & Sale Agreement governs, whether items are labeled "optional" in this document or not.



CLG HT SHOWN 7'-8" CLG HT POSSIBLE 9'-0"

\* Major Change Fee, see website plan page for cost

| F1 LIVING AREA       | 0 FT | F1 BEDROOMS          | 0 | F1 BATHROOMS 0       |
|----------------------|------|----------------------|---|----------------------|
| Main                 | FT   | Main                 |   | Main                 |
| Future               | FT   | Future               |   | Future               |
| 2 <sup>nd</sup> Unit | FT   | 2 <sup>nd</sup> Unit |   | 2 <sup>nd</sup> Unit |



# **GANACHE - FRONT ELEVATION** 1087.144 GL





# **GANACHE - RIGHT ELEVATION** 1087.144 GL





# **GANACHE - REAR ELEVATION** 1087.144 GL





# **GANACHE - LEFT ELEVATION** 1087.144 GL





#### **GANACHE - REAR RENDER** 1087.144 GL