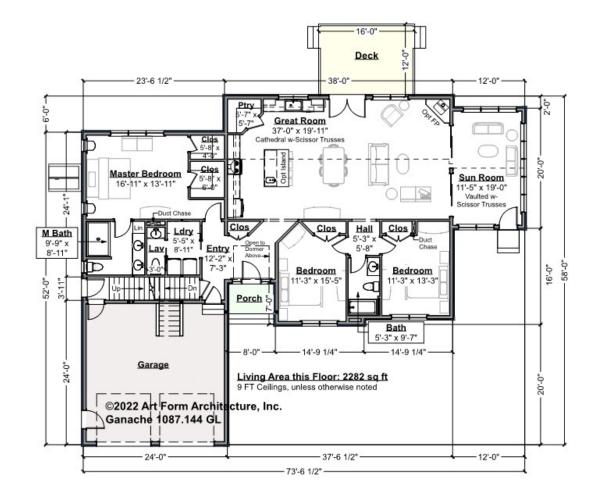

### GANACHE - 1<sup>ST</sup> FLOOR 1087.144 GL

Some features shown are optional. Your Purchase & Sale Agreement governs, whether items are labeled "optional" in this document or not.

#### CLG HT SHOWN 9'-0" CLG HT POSSIBLE 8'-0"

\* Major Change Fee, see website plan page for cost

| F1 LIVING AREA       | 2282 <sup>FT</sup> | F1 BEDROOMS          | 3    | F1 BATHROOMS         | 2.5  |
|----------------------|--------------------|----------------------|------|----------------------|------|
| Main                 | 2282.00 FT         | Main                 | 3.00 | Main                 | 2.50 |
| Future               | FT                 | Future               |      | Future               |      |
| 2 <sup>nd</sup> Unit | FT                 | 2 <sup>nd</sup> Unit |      | 2 <sup>nd</sup> Unit |      |