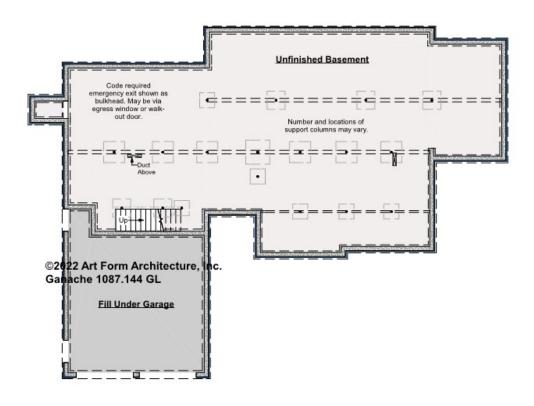

#### **GANACHE - BASEMENT** 1087.144 GL

Some features shown are optional. Your Purchase & Sale Agreement governs, whether items are labeled "optional" in this document or not.

CLG HT SHOWN 7'-8" CLG HT POSSIBLE 9'-0"

\* Major Change Fee, see website plan page for cost

| F1 LIVING AREA       | 0 FT | F1 BEDROOMS          | 0 | F1 BATHROOMS 0       |
|----------------------|------|----------------------|---|----------------------|
| Main                 | FT   | Main                 |   | Main                 |
| Future               | FT   | Future               |   | Future               |
| 2 <sup>nd</sup> Unit | FT   | 2 <sup>nd</sup> Unit |   | 2 <sup>nd</sup> Unit |