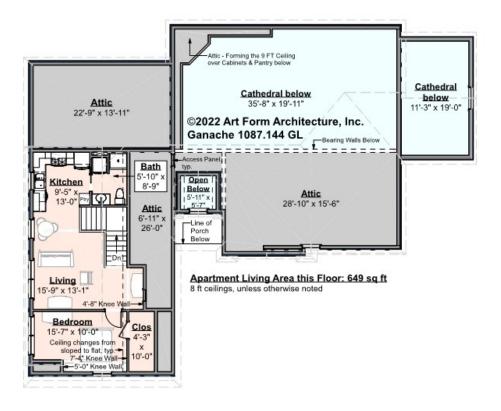

### GANACHE - 2<sup>ND</sup> FLOOR 1087.144 GL

Some features shown are optional. Your Purchase & Sale Agreement governs, whether items are labeled "optional" in this document or not.

#### CLG HT SHOWN 8'-0" CLG HT POSSIBLE 8'-0"

\* Major Change Fee, see website plan page for cost

| F1 LIVING AREA       | 649 <sup>FT</sup>    | F1 BEDROOMS          | 1    | F1 BATHROOMS         | 1    |
|----------------------|----------------------|----------------------|------|----------------------|------|
| Main                 | FT                   | Main                 |      | Main                 |      |
| Future               | FT                   | Future               |      | Future               |      |
| 2 <sup>nd</sup> Unit | 649.00 <sup>FT</sup> | 2 <sup>nd</sup> Unit | 1.00 | 2 <sup>nd</sup> Unit | 1.00 |