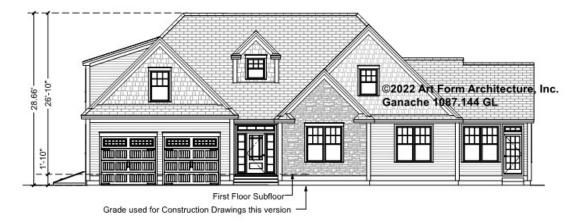

up> | 2 <sup>nd</sup> Unit | 1.00 | 2 <sup>nd</sup> Unit | 1.00 |

#### **GANACHE - BASEMENT** 1087.144 GL

Some features shown are optional. Your Purchase & Sale Agreement governs, whether items are labeled "optional" in this document or not.



CLG HT SHOWN 7'-8" CLG HT POSSIBLE 9'-0"

\* Major Change Fee, see website plan page for cost

| F1 LIVING AREA       | 0 FT | F1 BEDROOMS          | 0 | F1 BATHROOMS 0       |
|----------------------|------|----------------------|---|----------------------|
| Main                 | FT   | Main                 |   | Main                 |
| Future               | FT   | Future               |   | Future               |
| 2 <sup>nd</sup> Unit | FT   | 2 <sup>nd</sup> Unit |   | 2 <sup>nd</sup> Unit |



# **GANACHE - FRONT ELEVATION** 1087.144 GL





# **GANACHE - RIGHT ELEVATION** 1087.144 GL





# **GANACHE - REAR ELEVATION** 1087.144 GL





# **GANACHE - LEFT ELEVATION** 1087.144 GL





#### **GANACHE - REAR RENDER** 1087.144 GL