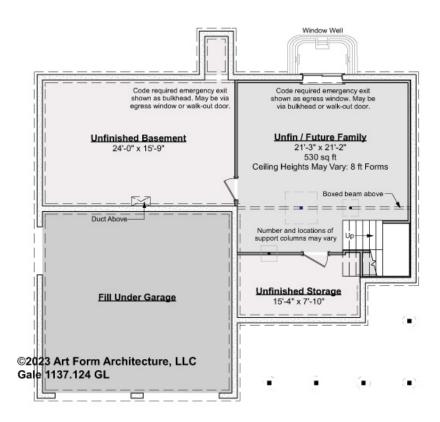

### GALE - BASEMENT 1137.124 GL

Note: optional finished basement area is NOT included in main or future Living Area, but IS shown on CDs. We do this so Search doesn't mislead.

Some features shown are optional. Your Purchase & Sale Agreement governs, whether items are labeled "optional" in this document or not.

#### CLG HT SHOWN 7'-8" CLG HT POSSIBLE 9'-0"

\* Major Change Fee, see website plan page for cost

| F1 LIVING AREA       | 0 FT | F1 BEDROOMS          | 0 | F1 BATHROOMS 0       |
|----------------------|------|----------------------|---|----------------------|
| Main                 | FT   | Main                 |   | Main                 |
| Future               | FT   | Future               |   | Future               |
| 2 <sup>nd</sup> Unit | FT   | 2 <sup>nd</sup> Unit |   | 2 <sup>nd</sup> Unit |