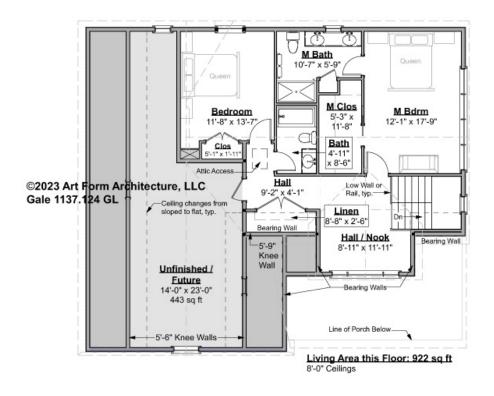

### GALE - 2<sup>ND</sup> FLOOR 1137.124 GL

\_

Some features shown are optional. Your Purchase & Sale Agreement governs, whether items are labeled "optional" in this document or not.

#### CLG HT SHOWN 8'-0" CLG HT POSSIBLE 9'-0"

\* Major Change Fee, see website plan page for cost

| F1 LIVING AREA       | 1365 <sup>FT</sup> | F1 BEDROOMS          | 3    | F1 BATHROOMS         | 2    |
|----------------------|--------------------|----------------------|------|----------------------|------|
| Main                 | 922.00 FT          | Main                 | 2.00 | Main                 | 2.00 |
| Future               | 443.00 FT          | Future               | 1.00 | Future               |      |
| 2 <sup>nd</sup> Unit | FT                 | 2 <sup>nd</sup> Unit |      | 2 <sup>nd</sup> Unit |      |