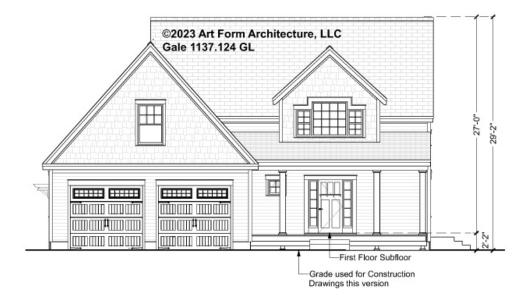

s NOT included in main or future Living Area, but IS shown on CDs. We do this so Search doesn't mislead.

Some features shown are optional. Your Purchase & Sale Agreement governs, whether items are labeled "optional" in this document or not.



#### CLG HT SHOWN 7'-8" CLG HT POSSIBLE 9'-0"

\* Major Change Fee, see website plan page for cost

| F1 LIVING AREA       | 0 FT | F1 BEDROOMS          | 0 | F1 BATHROOMS 0       |
|----------------------|------|----------------------|---|----------------------|
| Main                 | FT   | Main                 |   | Main                 |
| Future               | FT   | Future               |   | Future               |
| 2 <sup>nd</sup> Unit | FT   | 2 <sup>nd</sup> Unit |   | 2 <sup>nd</sup> Unit |



# **GALE - FRONT ELEVATION** 1137.124 GL





# **GALE - RIGHT ELEVATION** 1137.124 GL





# **GALE - REAR ELEVATION** 1137.124 GL

—





# GALE - LEFT ELEVATION 1137.124 GL

\_





### **GALE - REAR RENDER** 1137.124 GL