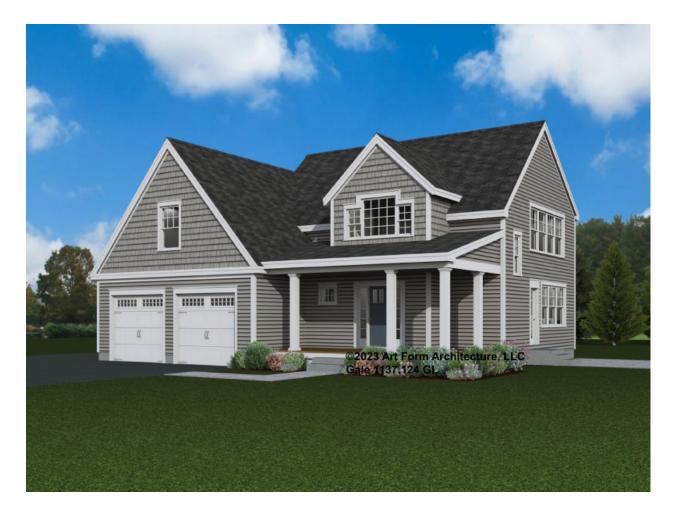

# **GALE - FRONT ELEVATION** 1137.124 GL

# **GALE - RIGHT ELEVATION** 1137.124 GL

# **GALE - REAR ELEVATION** 1137.124 GL

—

# GALE - LEFT ELEVATION 1137.124 GL

\_