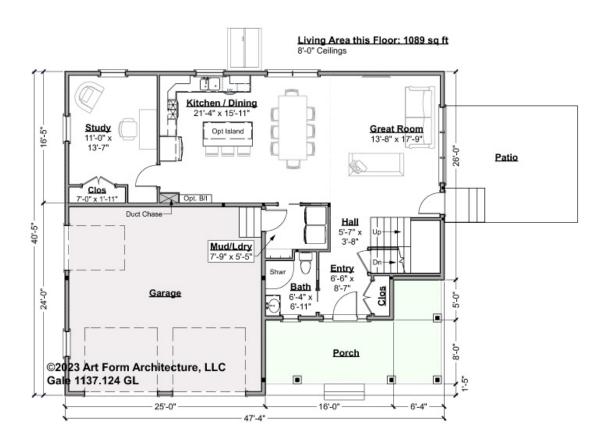

## GALE - 1<sup>ST</sup> FLOOR 1137.124 GL

Some features shown are optional. Your Purchase & Sale Agreement governs, whether items are labeled "optional" in this document or not.

#### CLG HT SHOWN 8'-0" CLG HT POSSIBLE 9'-0"

\* Major Change Fee, see website plan page for cost

| F1 LIVING AREA       | 1089 <sup>FT</sup> | F1 BEDROOMS          | 1    | F1 BATHROOMS         | 1    |
|----------------------|--------------------|----------------------|------|----------------------|------|
| Main                 | 1089.00 FT         | Main                 | 1.00 | Main                 | 1.00 |
| Future               | FT                 | Future               |      | Future               |      |
| 2 <sup>nd</sup> Unit | FT                 | 2 <sup>nd</sup> Unit |      | 2 <sup>nd</sup> Unit |      |