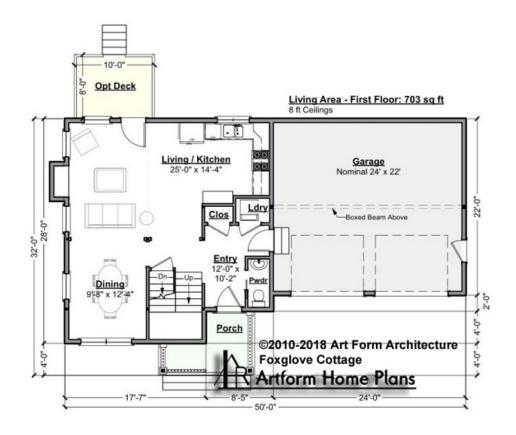

# FOXGLOVE COTTAGE - 1<sup>ST</sup> FLOOR 050.124.v7 GR

Some features shown are optional. Your Purchase & Sale Agreement governs, whether items are labeled "optional" in this document or not.

#### CLG HT SHOWN 8'-0" CLG HT POSSIBLE 9'-0"

\* Major Change Fee, see website plan page for cost

| F1 LIVING AREA       | 703 <sup>FT</sup>  | F1 BEDROOMS          | 0    | F1 BATHROOMS         | 0.5  |
|----------------------|--------------------|----------------------|------|----------------------|------|
| Main                 | 703.00 FT          | Main                 | 0.00 | Main                 | 0.50 |
| Future               | 0.00 <sup>FT</sup> | Future               | 0.00 | Future               | 0.00 |
| 2 <sup>nd</sup> Unit | 0.00 <sup>FT</sup> | 2 <sup>nd</sup> Unit | 0.00 | 2 <sup>nd</sup> Unit | 0.00 |