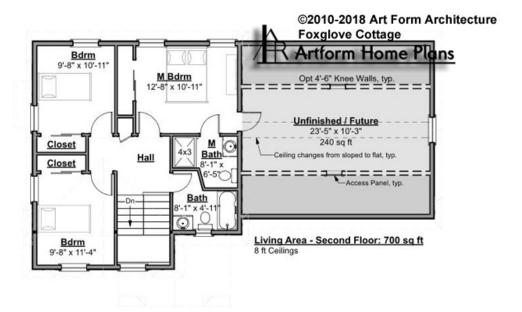

# FOXGLOVE COTTAGE - 2<sup>ND</sup> FLOOR 050.124.v7 GR

Some features shown are optional. Your Purchase & Sale Agreement governs, whether items are labeled "optional" in this document or not.

CLG HT SHOWN 8'-0" CLG HT POSSIBLE 9'-0"

\* Major Change Fee, see website plan page for cost

| F1 LIVING AREA       | 869 <sup>FT</sup>    | F1 BEDROOMS          | 4    | F1 BATHROOMS         | 2    |
|----------------------|----------------------|----------------------|------|----------------------|------|
| Main                 | 700.00 <sup>FT</sup> | Main                 | 3.00 | Main                 | 2.00 |
| Future               | 169.00 FT            | Future               | 1.00 | Future               | 0.00 |
| 2 <sup>nd</sup> Unit | 0.00 FT              | 2 <sup>nd</sup> Unit | 0.00 | 2 <sup>nd</sup> Unit | 0.00 |