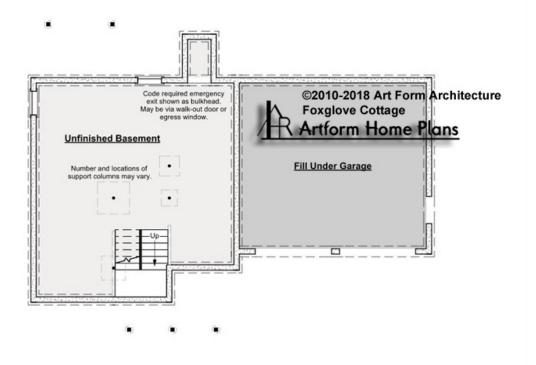

## FOXGLOVE COTTAGE - BASEMENT 050.124.v7 GR

Some features shown are optional. Your Purchase & Sale Agreement governs, whether items are labeled "optional" in this document or not.

#### CLG HT SHOWN 7'-8" CLG HT POSSIBLE 9'-0"

\* Major Change Fee, see website plan page for cost

| F1 LIVING AREA       | 0 FT               | F1 BEDROOMS          | 0    | F1 BATHROOMS         | 0    |
|----------------------|--------------------|----------------------|------|----------------------|------|
| Main                 | 0.00 FT            | Main                 | 0.00 | Main                 | 0.00 |
| Future               | 0.00 <sup>FT</sup> | Future               | 0.00 | Future               | 0.00 |
| 2 <sup>nd</sup> Unit | 0.00 FT            | 2 <sup>nd</sup> Unit | 0.00 | 2 <sup>nd</sup> Unit | 0.00 |