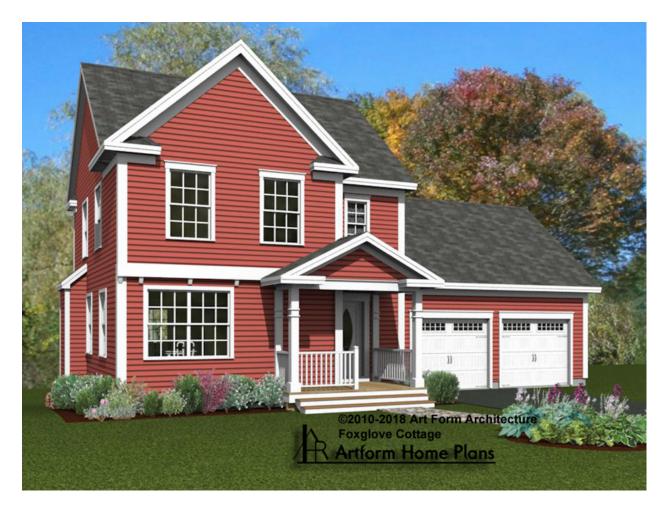

## FOXGLOVE COTTAGE 050.124.v7 GR

In addition to our Terms and Conditions (the "Terms"), please be aware of the following:

Art Form Architecture, LLC ("Artform") requires that our Drawings be built substantially as designed. Artform will not be obligated by or liable for use of this design with markups as part of any builder agreement. While we attempt to accommodate where possible and reasonable, and where the changes do not denigrate our design, any and all changes to Drawings must be approved in writing by Artform. It is recommended that you have your Drawing updated by Artform prior to attaching any Drawing to any builder agreement. Artform shall not be responsible for the misuse of or unauthorized alterations to any of its Drawings.



Width 50.00 FT

Depth 32.00 FT

| Heiaht | 30.50  | FT |
|--------|--------|----|
| neiunt | .วบ.วบ |    |

| LIVING AREA          | 1572 <sup>FT</sup> |
|----------------------|--------------------|
| Main                 | 1403 <sup>FT</sup> |
| Future               | 169 FT             |
| 2 <sup>nd</sup> Unit | 0 FT               |

| BEDROOMS             | 4 |
|----------------------|---|
| Main                 | 3 |
| Future               | 1 |
| 2 <sup>nd</sup> Unit | 0 |

| BATHROOMS            | 2.5 |  |
|----------------------|-----|--|
| Main                 | 2.5 |  |
| Future               | 0   |  |
| 2 <sup>nd</sup> Unit | 0   |  |



# FOXGLOVE COTTAGE - 1<sup>ST</sup> FLOOR 050.124.v7 GR

Some features shown are optional. Your Purchase & Sale Agreement governs, whether i