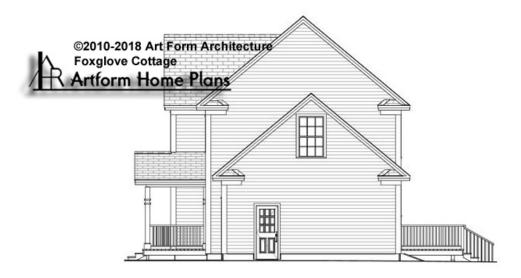

s are labeled "optional" in this document or not.



#### CLG HT SHOWN 7'-8" CLG HT POSSIBLE 9'-0"

\* Major Change Fee, see website plan page for cost

| F1 LIVING AREA       | 0 FT               | F1 BEDROOMS          | 0    | F1 BATHROOMS         | 0    |
|----------------------|--------------------|----------------------|------|----------------------|------|
| Main                 | 0.00 FT            | Main                 | 0.00 | Main                 | 0.00 |
| Future               | 0.00 <sup>FT</sup> | Future               | 0.00 | Future               | 0.00 |
| 2 <sup>nd</sup> Unit | 0.00 FT            | 2 <sup>nd</sup> Unit | 0.00 | 2 <sup>nd</sup> Unit | 0.00 |



## FOXGLOVE COTTAGE - FRONT ELEVATION 050.124.v7 GR

\_





## FOXGLOVE COTTAGE - RIGHT ELEVATION 050.124.v7 GR





# FOXGLOVE COTTAGE - REAR ELEVATION 050.124.v7 GR

\_





## FOXGLOVE COTTAGE - LEFT ELEVATION 050.124.v7 GR