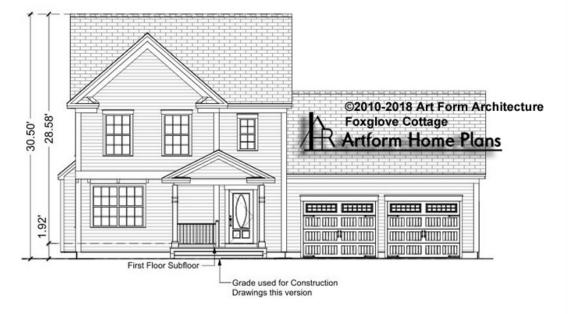

## FOXGLOVE COTTAGE - FRONT ELEVATION 050.124.v7 GR

\_

Width 50.00 FT

Depth 32.00 FT

| Heiaht | 30.50  | FT |
|--------|--------|----|
| neiunt | .วบ.วบ |    |

| LIVING AREA          | 1572 <sup>FT</sup> |
|----------------------|--------------------|
| Main                 | 1403 <sup>FT</sup> |
| Future               | 169 FT             |
| 2 <sup>nd</sup> Unit | 0 FT               |