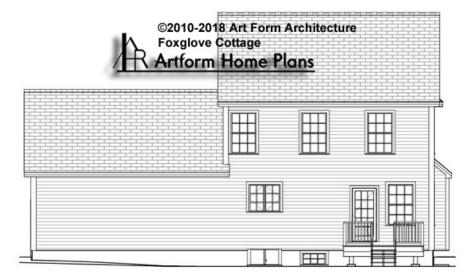

LG HT SHOWN 7'-8" CLG HT POSSIBLE 9'-0"

\* Major Change Fee, see website plan page for cost

| F1 LIVING AREA       | 0 FT               | F1 BEDROOMS          | 0    | F1 BATHROOMS         | 0    |
|----------------------|--------------------|----------------------|------|----------------------|------|
| Main                 | 0.00 FT            | Main                 | 0.00 | Main                 | 0.00 |
| Future               | 0.00 <sup>FT</sup> | Future               | 0.00 | Future               | 0.00 |
| 2 <sup>nd</sup> Unit | 0.00 FT            | 2 <sup>nd</sup> Unit | 0.00 | 2 <sup>nd</sup> Unit | 0.00 |



## FOXGLOVE COTTAGE - FRONT ELEVATION 050.124.v7 GR

\_





## FOXGLOVE COTTAGE - RIGHT ELEVATION 050.124.v7 GR





# FOXGLOVE COTTAGE - REAR ELEVATION 050.124.v7 GR

\_





## FOXGLOVE COTTAGE - LEFT ELEVATION 050.124.v7 GR