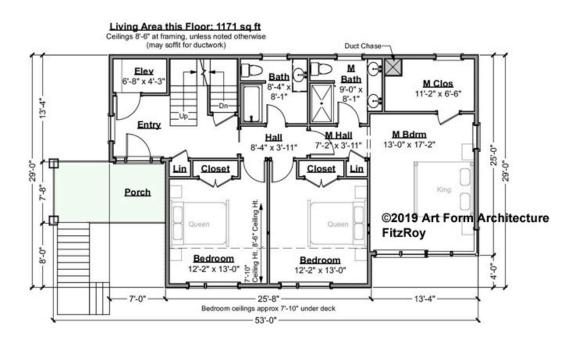

# FITZROY - 2<sup>ND</sup> FLOOR 972.120

—

Some features shown are optional. Your Purchase & Sale Agreement governs, whether items are labeled "optional" in this document or not.

CRS 972.120 FitzRoy - New

## **CLG HT SHOWN** 8'-1" - 8'-11" **CLG HT POSSIBLE** 8'-0"

## \* Major Change Fee, see website plan page for cost

| F1 LIVING AREA       | 1171 <sup>FT</sup> | F1 BEDROOMS          | 3    | F1 BATHROOMS         | 2    |
|----------------------|--------------------|----------------------|------|----------------------|------|
| Main                 | 1171.00 FT         | Main                 | 3.00 | Main                 | 2.00 |
| Future               | 0.00 <sup>FT</sup> | Future               | 0.00 | Future               | 0.00 |
| 2 <sup>nd</sup> Unit | 0.00 <sup>FT</sup> | 2 <sup>nd</sup> Unit | 0.00 | 2 <sup>nd</sup> Unit | 0.00 |