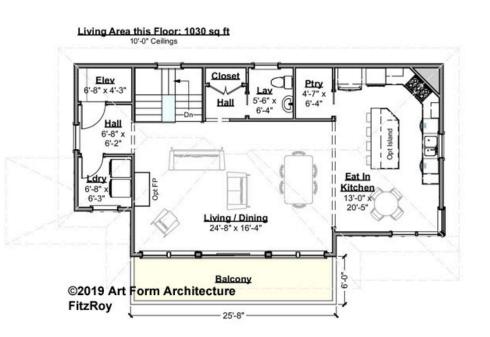

# FITZROY - 3<sup>RD</sup> FLOOR 972.120

\_

Some features shown are optional. Your Purchase & Sale Agreement governs, whether items are labeled "optional" in this document or not.

CRS 972.120 FitzRoy - New

## CLG HT SHOWN 9'-0" CLG HT POSSIBLE 8'-0"

## \* Major Change Fee, see website plan page for cost

| F1 LIVING AREA       | 1030 <sup>FT</sup> | F1 BEDROOMS          | 0    | F1 BATHROOMS         | 0.5  |
|----------------------|--------------------|----------------------|------|----------------------|------|
| Main                 | 1030.00 FT         | Main                 | 0.00 | Main                 | 0.50 |
| Future               | 0.00 <sup>FT</sup> | Future               | 0.00 | Future               |      |
| 2 <sup>nd</sup> Unit | 0.00 <sup>FT</sup> | 2 <sup>nd</sup> Unit | 0.00 | 2 <sup>nd</sup> Unit | 0.00 |