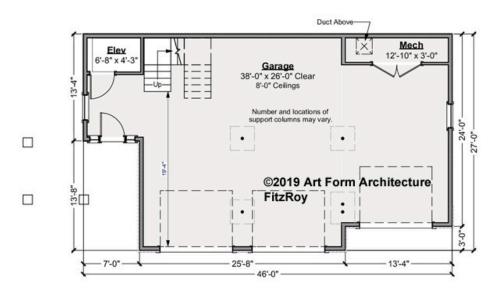

# FITZROY - 1<sup>ST</sup> FLOOR 972.120

\_\_\_\_

Some features shown are optional. Your Purchase & Sale Agreement governs, whether items are labeled "optional" in this document or not.

CRS 972.120 FitzRoy - New

## CLG HT SHOWN 8'-0" CLG HT POSSIBLE 9'-0"

## \* Major Change Fee, see website plan page for cost

| F1 LIVING AREA       | 0 FT               | F1 BEDROOMS          | 0    | F1 BATHROOMS         | 0    |
|----------------------|--------------------|----------------------|------|----------------------|------|
| Main                 | 0.00 <sup>FT</sup> | Main                 | 0.00 | Main                 | 0.00 |
| Future               | 0.00 <sup>FT</sup> | Future               | 0.00 | Future               | 0.00 |
| 2 <sup>nd</sup> Unit | 0.00 <sup>FT</sup> | 2 <sup>nd</sup> Unit | 0.00 | 2 <sup>nd</sup> Unit | 0.00 |