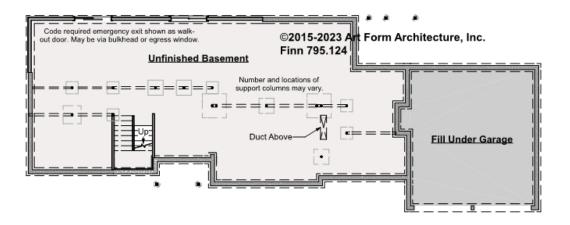

### FINN - BASEMENT 795.124

Some features shown are optional. Your Purchase & Sale Agreement governs, whether items are labeled "optional" in this document or not.

#### CLG HT SHOWN 7'-8" CLG HT POSSIBLE 9'-0"

\* Major Change Fee, see website plan page for cost

| F1 LIVING AREA       | 0 FT    | F1 BEDROOMS          | 0    | F1 BATHROOMS         | 0    |
|----------------------|---------|----------------------|------|----------------------|------|
| Main                 | 0.00 FT | Main                 | 0.00 | Main                 | 0.00 |
| Future               | 0.00 FT | Future               | 0.00 | Future               | 0.00 |
| 2 <sup>nd</sup> Unit | 0.00 FT | 2 <sup>nd</sup> Unit | 0.00 | 2 <sup>nd</sup> Unit | 0.00 |