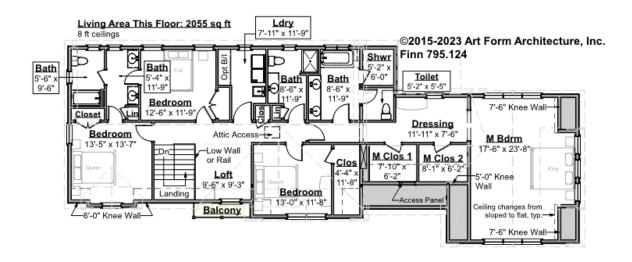

### FINN - 2<sup>ND</sup> FLOOR 795.124

Some features shown are optional. Your Purchase & Sale Agreement governs, whether items are labeled "optional" in this document or not.

#### CLG HT SHOWN 8'-0" CLG HT POSSIBLE 8'-0"

\* Major Change Fee, see website plan page for cost

| F1 LIVING AREA       | 2055 <sup>FT</sup> | F1 BEDROOMS          | 4    | F1 BATHROOMS         | 3    |
|----------------------|--------------------|----------------------|------|----------------------|------|
| Main                 | 2055.00 FT         | Main                 | 4.00 | Main                 | 3.00 |
| Future               | 0.00 <sup>FT</sup> | Future               | 0.00 | Future               | 0.00 |
| 2 <sup>nd</sup> Unit | 0.00 <sup>FT</sup> | 2 <sup>nd</sup> Unit | 0.00 | 2 <sup>nd</sup> Unit | 0.00 |