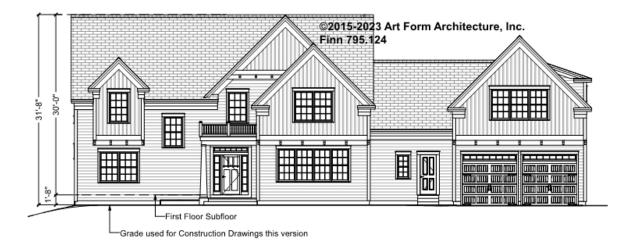

# FINN - FRONT ELEVATION 795.124

**Width** 85.00 <sup>FT</sup> **Depth** 32.00 <sup>FT</sup> **Height** 31.67 <sup>FT</sup>

| LIVING AREA          | 3662 FT | BEDROOMS             | 5 | BATHROOMS            | 3.5 |
|----------------------|---------|----------------------|---|----------------------|-----|
| Main                 | 3662 FT | Main                 | 4 | Main                 | 3.5 |
| Future               | 0 FT    | Future               | 1 | Future               | 0   |
| 2 <sup>nd</sup> Unit | 0 FT    | 2 <sup>nd</sup> Unit | 0 | 2 <sup>nd</sup> Unit | 0   |