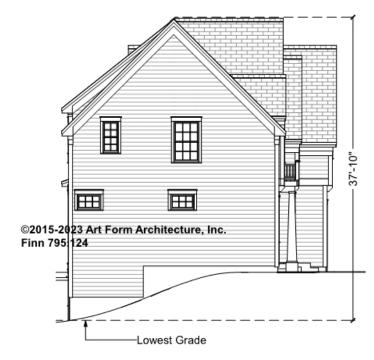

s, whether items are labeled "optional" in this document or not.



#### CLG HT SHOWN 7'-8" CLG HT POSSIBLE 9'-0"

\* Major Change Fee, see website plan page for cost

| F1 LIVING AREA       | 0 FT    | F1 BEDROOMS          | 0    | F1 BATHROOMS         | 0    |
|----------------------|---------|----------------------|------|----------------------|------|
| Main                 | 0.00 FT | Main                 | 0.00 | Main                 | 0.00 |
| Future               | 0.00 FT | Future               | 0.00 | Future               | 0.00 |
| 2 <sup>nd</sup> Unit | 0.00 FT | 2 <sup>nd</sup> Unit | 0.00 | 2 <sup>nd</sup> Unit | 0.00 |



# FINN - FRONT ELEVATION 795.124





# FINN - RIGHT ELEVATION 795.124

\_





# FINN - REAR ELEVATION 795.124





# FINN - LEFT ELEVATION 795.124

\_





### FINN - REAR RENDER 795.124