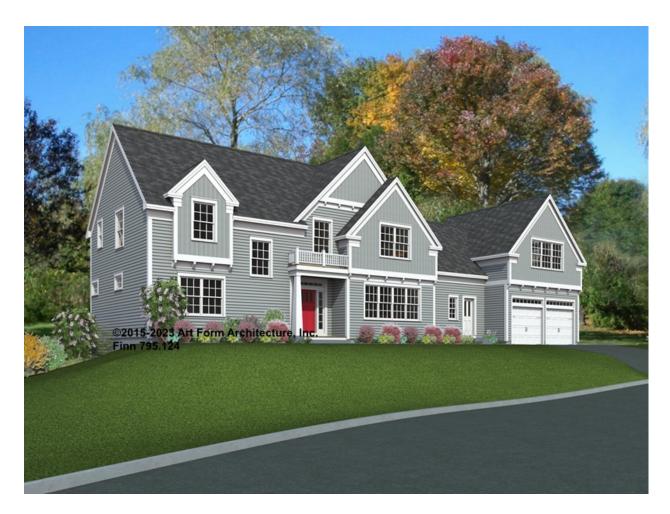

# FINN - FRONT ELEVATION 795.124

**Width** 85.00 <sup>FT</sup> **Depth** 32.00 <sup>FT</sup> **Height** 31.67 <sup>FT</sup>

| LIVING AREA          | 3662 FT | BEDROOMS             | 5 | BATHROOMS            | 3.5 |
|----------------------|---------|----------------------|---|----------------------|-----|
| Main                 | 3662 FT | Main                 | 4 | Main                 | 3.5 |
| Future               | 0 FT    | Future               | 1 | Future               | 0   |
| 2 <sup>nd</sup> Unit | 0 FT    | 2 <sup>nd</sup> Unit | 0 | 2 <sup>nd</sup> Unit | 0   |