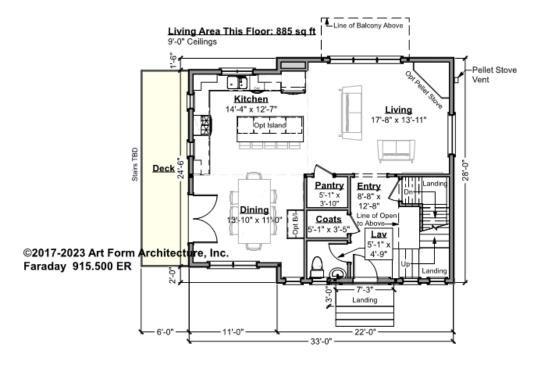

## FARADAY - 1<sup>ST</sup> FLOOR 915.500 ER

\_

Some features shown are optional. Your Purchase & Sale Agreement governs, whether items are labeled "optional" in this document or not.

### CLG HT SHOWN 9'-0" CLG HT POSSIBLE 8'-0"

| F1 LIVING AREA       | 885 <sup>FT</sup> | F1 BEDROOMS          | 0 | F1 BATHROOMS         | 0.5  |
|----------------------|-------------------|----------------------|---|----------------------|------|
| Main                 | 885.00 FT         | Main                 |   | Main                 | 0.50 |
| Future               | FT                | Future               |   | Future               |      |
| 2 <sup>nd</sup> Unit | FT                | 2 <sup>nd</sup> Unit |   | 2 <sup>nd</sup> Unit |      |