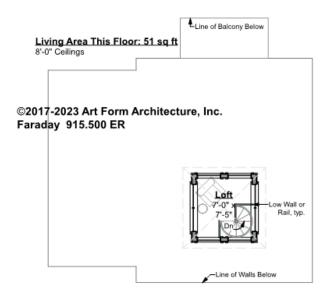

## FARADAY - 3<sup>RD</sup> FLOOR 915.500 ER

\_

Some features shown are optional. Your Purchase & Sale Agreement governs, whether items are labeled "optional" in this document or not.

### CLG HT SHOWN 8'-0" CLG HT POSSIBLE 9'-0"

| F1 LIVING AREA       | 51 <sup>FT</sup>    | F1 BEDROOMS          | 0 | F1 BATHROOMS 0       |
|----------------------|---------------------|----------------------|---|----------------------|
| Main                 | 51.00 <sup>FT</sup> | Main                 |   | Main                 |
| Future               | FT                  | Future               |   | Future               |
| 2 <sup>nd</sup> Unit | FT                  | 2 <sup>nd</sup> Unit |   | 2 <sup>nd</sup> Unit |