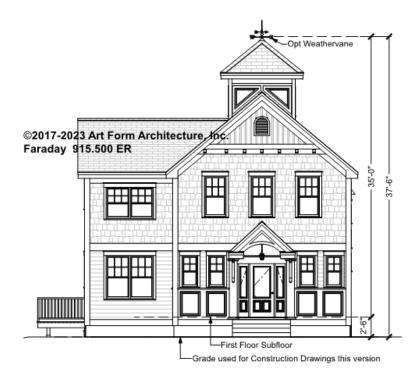

or future Living Area, but IS shown on CDs. We do this so Search doesn't mislead - everyone knows you can finish a basement!

Some features shown are optional. Your Purchase & Sale Agreement governs, whether items are labeled "optional" in this document or not.



#### CLG HT SHOWN 7'-8" CLG HT POSSIBLE 9'-0"

| F1 LIVING AREA       | 0 FT | F1 BEDROOMS          | 0 | F1 BATHROOMS         | 1    |
|----------------------|------|----------------------|---|----------------------|------|
| Main                 | FT   | Main                 |   | Main                 | 1.00 |
| Future               | FT   | Future               |   | Future               |      |
| 2 <sup>nd</sup> Unit | FT   | 2 <sup>nd</sup> Unit |   | 2 <sup>nd</sup> Unit |      |



# FARADAY - FRONT ELEVATION 915.500 ER





# **FARADAY - RIGHT ELEVATION** 915.500 ER

\_





# FARADAY - REAR ELEVATION 915.500 ER





# FARADAY - LEFT ELEVATION 915.500 ER

\_





### FARADAY - REAR RENDER 915.500 ER