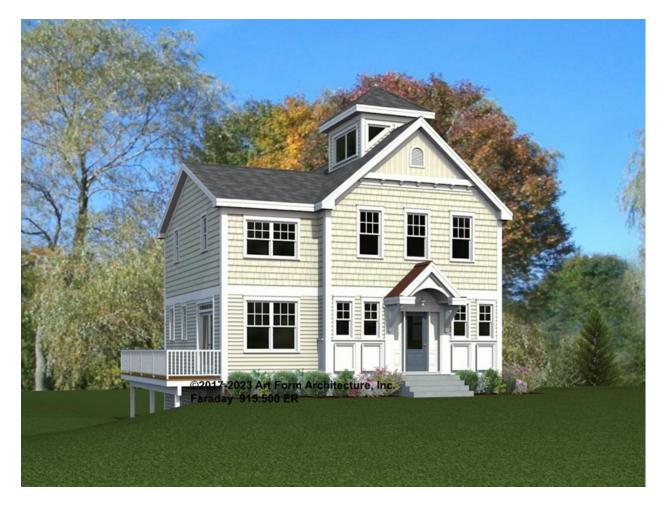

# **FARADAY** 915.500 ER

In addition to our Terms and Conditions (the "Terms"), please be aware of the following:

Art Form Architecture, LLC ("Artform") requires that our Drawings be built substantially as designed. Artform will not be obligated by or liable for use of this design with markups as part of any builder agreement. While we attempt to accommodate where possible and reasonable, and where the changes do not denigrate our design, any and all changes to Drawings must be approved in writing by Artform. It is recommended that you have your Drawing updated by Artform prior to attaching any Drawing to any builder agreement. Artform shall not be responsible for the misuse of or unauthorized alterations to any of its Drawings.



| Width 33.00 FT | Depth 28.00 FT     | Height 35.00 FT |
|----------------|--------------------|-----------------|
|                | <b>20p.</b> = 2:22 |                 |

| LIVING AREA          | 1822 <sup>FT</sup> | BEDROOMS             | 1 | BATHROOMS            | 2.5 |
|----------------------|--------------------|----------------------|---|----------------------|-----|
| Main                 | 1822 <sup>FT</sup> | Main                 | 1 | Main                 | 2.5 |
| Future               | 0 FT               | Future               | 0 | Future               | 0   |
| 2 <sup>nd</sup> Unit | 0 FT               | 2 <sup>nd</sup> Unit | 0 | 2 <sup>nd</sup> Unit | 0   |



## FARADAY - 1<sup>ST</sup> FLOOR 915.500 ER

\_

Some features shown are optional. Your Purchase & Sale Agree