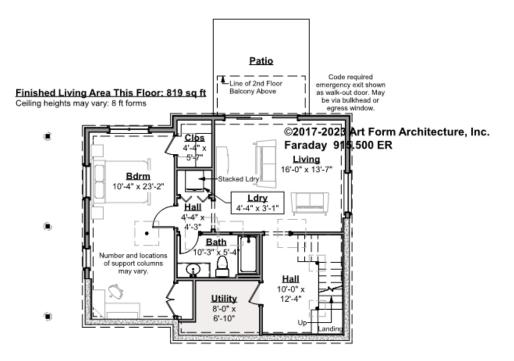

### FARADAY - BASEMENT 915.500 ER

NOTE: finished basement area is NOT included in main or future Living Area, but IS shown on CDs. We do this so Search doesn't mislead - everyone knows you can finish a basement!

Some features shown are optional. Your Purchase & Sale Agreement governs, whether items are labeled "optional" in this document or not.

#### CLG HT SHOWN 7'-8" CLG HT POSSIBLE 9'-0"

| F1 LIVING AREA       | 0 FT | F1 BEDROOMS          | 0 | F1 BATHROOMS         | 1    |
|----------------------|------|----------------------|---|----------------------|------|
| Main                 | FT   | Main                 |   | Main                 | 1.00 |
| Future               | FT   | Future               |   | Future               |      |
| 2 <sup>nd</sup> Unit | FT   | 2 <sup>nd</sup> Unit |   | 2 <sup>nd</sup> Unit |      |