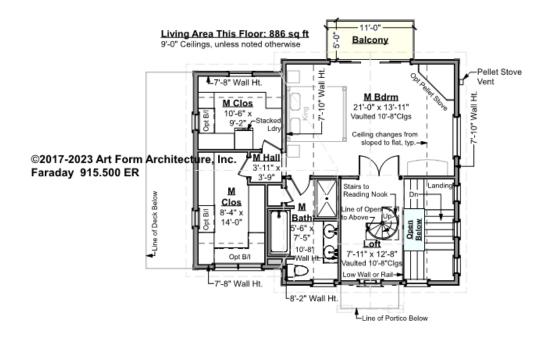

## FARADAY - 2<sup>ND</sup> FLOOR 915.500 ER

\_

Some features shown are optional. Your Purchase & Sale Agreement governs, whether items are labeled "optional" in this document or not.

#### CLG HT SHOWN 9'-0" CLG HT POSSIBLE 8'-0"

| F1 LIVING AREA       | 886 <sup>FT</sup> | F1 BEDROOMS          | 1    | F1 BATHROOMS         | 1    |
|----------------------|-------------------|----------------------|------|----------------------|------|
| Main                 | 886.00 FT         | Main                 | 1.00 | Main                 | 1.00 |
| Future               | FT                | Future               |      | Future               |      |
| 2 <sup>nd</sup> Unit | FT                | 2 <sup>nd</sup> Unit |      | 2 <sup>nd</sup> Unit |      |