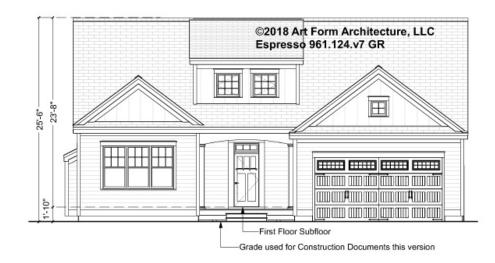

## ESPRESSO - FRONT ELEVATION 961.124.v7 GR

—

You may not build this Design without purchasing a License to Build (as defined in our Terms). Unauthorized changes are not permitted and violate copyright laws, which provide substantial penalties for infringement.