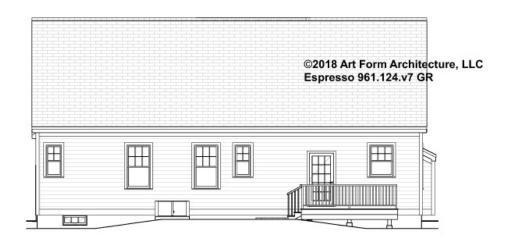

uture               |   | Future               |   |
| 2 <sup>nd</sup> Unit | FT              | 2 <sup>nd</sup> Unit |   | 2 <sup>nd</sup> Unit |   |

#### © 2018 Art Form Architecture, LLC. ALL RIGHTS RESERVED.



## ESPRESSO - FRONT ELEVATION 961.124.v7 GR

—



You may not build this Design without purchasing a License to Build (as defined in our Terms). Unauthorized changes are not permitted and violate copyright laws, which provide substantial penalties for infringement.



## ESPRESSO - RIGHT ELEVATION 961.124.v7 GR

—



You may not build this Design without purchasing a License to Build (as defined in our Terms). Unauthorized changes are not permitted and violate copyright laws, which provide substantial penalties for infringement.



## ESPRESSO - REAR ELEVATION 961.124.v7 GR

—





## ESPRESSO - LEFT ELEVATION 961.124.v7 GR

—



You may not build this Design without purchasing a License to Build (as defined in our Terms). Unauthorized changes are not permitted and violate copyright laws, which provide substantial penalties for infringement.



## ESPRESSO - REAR RENDER 961.124.v7 GR

Some features shown are optional. Your Purchase & Sale Agreement governs, whether items are labeled "optional" in this document or not.



### © 2018 Art Form Architecture, LLC. ALL RIGHTS RESERVED.