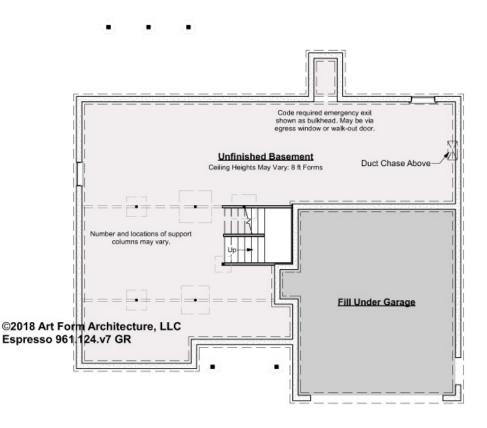

### ESPRESSO - BASEMENT 961.124.v7 GR

—

Some features shown are optional. Your Purchase & Sale Agreement governs, whether items are labeled "optional" in this document or not.

### CLG HT SHOWN 7'-8" CLG HT POSSIBLE 10' & Up

\* Major Change Fee, see website plan page for cost

| F1 LIVING AREA       | 0 <sup>FT</sup> | F1 BEDROOMS          | 0 | F1 BATHROOMS         | 0 |
|----------------------|-----------------|----------------------|---|----------------------|---|
| Main                 | FT              | Main                 |   | Main                 |   |
| Future               | FT              | Future               |   | Future               |   |
| 2 <sup>nd</sup> Unit | FT              | 2 <sup>nd</sup> Unit |   | 2 <sup>nd</sup> Unit |   |