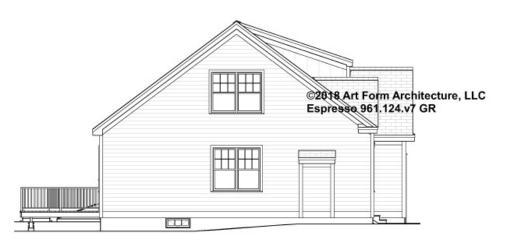

## ESPRESSO - LEFT ELEVATION 961.124.v7 GR

—

You may not build this Design without purchasing a License to Build (as defined in our Terms). Unauthorized changes are not permitted and violate copyright laws, which provide substantial penalties for infringement.