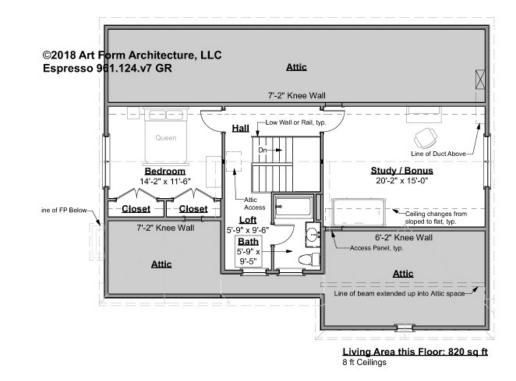

# ESPRESSO - 2<sup>ND</sup> FLOOR 961.124.v7 GR

Most buyers of this plan would use the Study space as a Bedroom, which is why this plan is listed as a (3) Bedroom House. If you do intend to use this space as a Bedroom, we can add in the Closet for you at no additional charge.

### CLG HT SHOWN 8'-0" CLG HT POSSIBLE 9'-0"

\* Major Change Fee, see website plan page for cost

| F1 LIVING AREA       | 820 <sup>FT</sup> | F1 BEDROOMS          | 2    | F1 BATHROOMS         | 1    |
|----------------------|-------------------|----------------------|------|----------------------|------|
| Main                 | 820.00 FT         | Main                 | 2.00 | Main                 | 1.00 |
| Future               | FT                | Future               |      | Future               |      |
| 2 <sup>nd</sup> Unit | FT                | 2 <sup>nd</sup> Unit |      | 2 <sup>nd</sup> Unit |      |