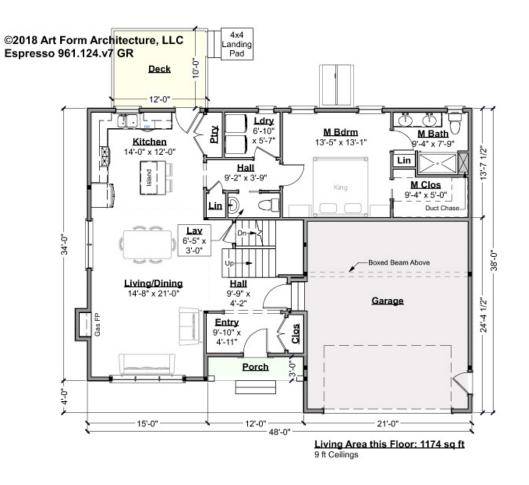

# ESPRESSO - 1<sup>ST</sup> FLOOR 961.124.v7 GR

—

Some features shown are optional. Your Purchase & Sale Agreement governs, whether items are labeled "optional" in this document or not.

CLG HT SHOWN 9'-0" CLG HT POSSIBLE 8'-0"

\* Major Change Fee, see website plan page for cost

| F1 LIVING AREA       | 1174 <sup>FT</sup> | F1 BEDROOMS          | 1    | F1 BATHROOMS         | 1.5  |
|----------------------|--------------------|----------------------|------|----------------------|------|
| Main                 | 1174.00 FT         | Main                 | 1.00 | Main                 | 1.50 |
| Future               | FT                 | Future               |      | Future               |      |
| 2 <sup>nd</sup> Unit | FT                 | 2 <sup>nd</sup> Unit |      | 2 <sup>nd</sup> Unit |      |

\_

Some features shown are optional. Your Purchase & Sale Agreement governs, whether items are labeled "optional" in this document or not.