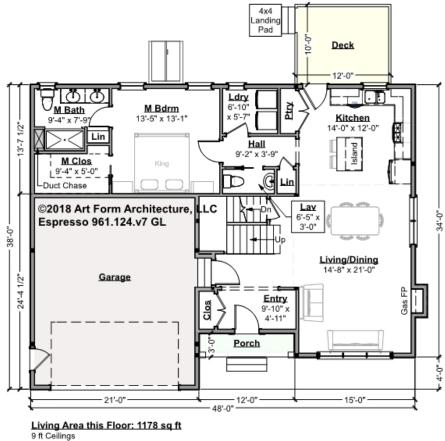

### ESPRESSO - 1<sup>ST</sup> FLOOR 961.124.v7 GL

Some features shown are optional. Your Purchase & Sale Agreement governs, whether items are labeled "optional" in this document or not.

#### CLG HT SHOWN 9'-0" **CLG HT POSSIBLE 8'-0"**

\* Major Change Fee, see website plan page for cost

| F1 LIVING AREA       | 1178 <sup>FT</sup> | F1 BEDROOMS          | 1    | F1 BATHROOMS         | 1.5  |
|----------------------|--------------------|----------------------|------|----------------------|------|
| Main                 | 1178.00 FT         | Main                 | 1.00 | Main                 | 1.50 |
| Future               | FT                 | Future               |      | Future               |      |
| 2 <sup>nd</sup> Unit | FT                 | 2 <sup>nd</sup> Unit |      | 2 <sup>nd</sup> Unit |      |