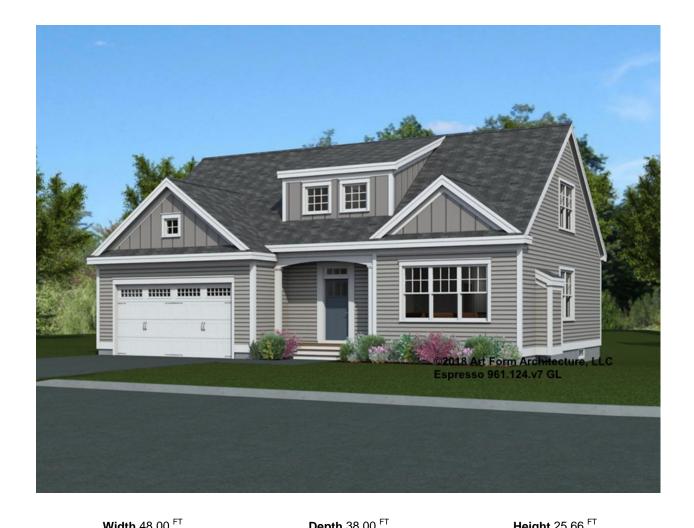

| Width 48.00          |                    | <b>Deptil</b> 38.00  |   | neight 23.00         |     |
|----------------------|--------------------|----------------------|---|----------------------|-----|
| LIVING AREA          | 1998 <sup>FT</sup> | BEDROOMS             | 3 | BATHROOMS            | 2.5 |
| Main                 | 1998 <sup>FT</sup> | Main                 | 2 | Main                 | 2.5 |
| Future               | 0 FT               | Future               | 1 | Future               | 0   |
| 2 <sup>nd</sup> Unit | 0 FT               | 2 <sup>nd</sup> Unit | 0 | 2 <sup>nd</sup> Unit | 0   |

## ESPRESSO - FRONT ELEVATION 961.124.v7 GL