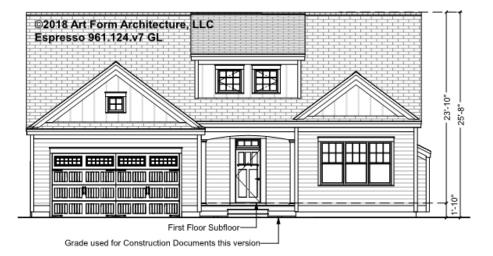

2 <sup>nd</sup> Unit |      | 2 <sup>nd</sup> Unit |      |

### ESPRESSO - BASEMENT 961.124.v7 GL

Some features shown are optional. Your Purchase & Sale Agreement governs, whether items are labeled "optional" in this document or not.



### CLG HT SHOWN 7'-8" CLG HT POSSIBLE 10' & Up

\* Major Change Fee, see website plan page for cost

| F1 LIVING AREA       | 0 FT | F1 BEDROOMS          | 0 | F1 BATHROOMS 0       |
|----------------------|------|----------------------|---|----------------------|
| Main                 | FT   | Main                 |   | Main                 |
| Future               | FT   | Future               |   | Future               |
| 2 <sup>nd</sup> Unit | FT   | 2 <sup>nd</sup> Unit |   | 2 <sup>nd</sup> Unit |



## ESPRESSO - FRONT ELEVATION 961.124.v7 GL





# ESPRESSO - RIGHT ELEVATION 961.124.v7 GL

\_





## ESPRESSO - REAR ELEVATION 961.124.v7 GL





## ESPRESSO - LEFT ELEVATION 961.124.v7 GL

\_





### ESPRESSO - REAR RENDER 961.124.v7 GL