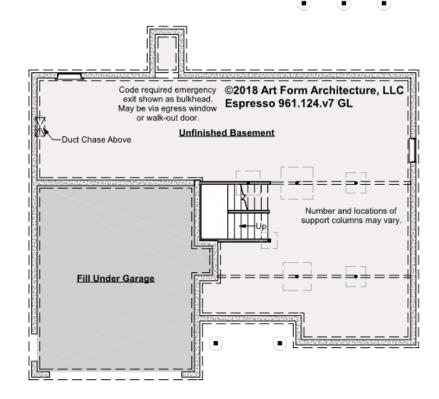

### ESPRESSO - BASEMENT 961.124.v7 GL

Some features shown are optional. Your Purchase & Sale Agreement governs, whether items are labeled "optional" in this document or not.

### CLG HT SHOWN 7'-8" CLG HT POSSIBLE 10' & Up

\* Major Change Fee, see website plan page for cost

| F1 LIVING AREA       | 0 FT | F1 BEDROOMS          | 0 | F1 BATHROOMS 0       |
|----------------------|------|----------------------|---|----------------------|
| Main                 | FT   | Main                 |   | Main                 |
| Future               | FT   | Future               |   | Future               |
| 2 <sup>nd</sup> Unit | FT   | 2 <sup>nd</sup> Unit |   | 2 <sup>nd</sup> Unit |