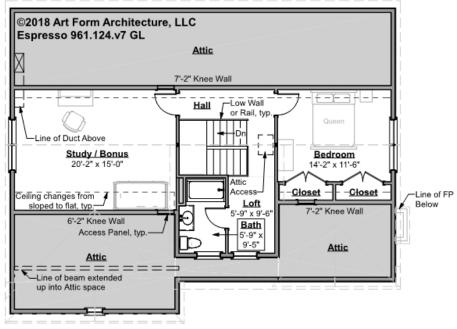

### ESPRESSO - 2<sup>ND</sup> FLOOR 961.124.v7 GL

Some features shown are optional. Your Purchase & Sale Agreement governs, whether items are labeled "optional" in this document or not.

Living Area this Floor: 820 sq ft 8 ft Ceilings

#### CLG HT SHOWN 8'-0" CLG HT POSSIBLE 9'-0"

\* Major Change Fee, see website plan page for cost

| F1 LIVING AREA       | 820 <sup>FT</sup> | F1 BEDROOMS          | 2    | F1 BATHROOMS         | 1    |
|----------------------|-------------------|----------------------|------|----------------------|------|
| Main                 | 820.00 FT         | Main                 | 1.00 | Main                 | 1.00 |
| Future               | FT                | Future               | 1.00 | Future               |      |
| 2 <sup>nd</sup> Unit | FT                | 2 <sup>nd</sup> Unit |      | 2 <sup>nd</sup> Unit |      |