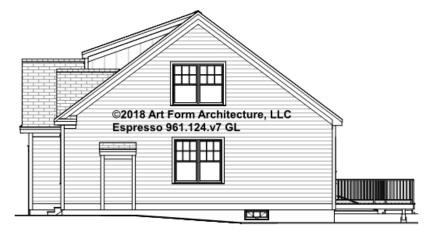

|      |

### ESPRESSO - BASEMENT 961.124.v7 GL

Some features shown are optional. Your Purchase & Sale Agreement governs, whether items are labeled "optional" in this document or not.



### CLG HT SHOWN 7'-8" CLG HT POSSIBLE 10' & Up

\* Major Change Fee, see website plan page for cost

| F1 LIVING AREA       | 0 FT | F1 BEDROOMS          | 0 | F1 BATHROOMS 0       |
|----------------------|------|----------------------|---|----------------------|
| Main                 | FT   | Main                 |   | Main                 |
| Future               | FT   | Future               |   | Future               |
| 2 <sup>nd</sup> Unit | FT   | 2 <sup>nd</sup> Unit |   | 2 <sup>nd</sup> Unit |



## ESPRESSO - FRONT ELEVATION 961.124.v7 GL





# ESPRESSO - RIGHT ELEVATION 961.124.v7 GL

\_





## ESPRESSO - REAR ELEVATION 961.124.v7 GL





## ESPRESSO - LEFT ELEVATION 961.124.v7 GL

\_





### ESPRESSO - REAR RENDER 961.124.v7 GL