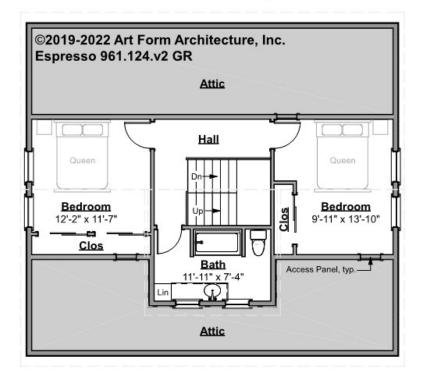

#### ESPRESSO - 2<sup>ND</sup> FLOOR 961.124.v2 GR

\_

Some features shown are optional. Your Purchase & Sale Agreement governs, whether items are labeled "optional" in this document or not.

#### Living Area this Floor: 625 sq ft 8 ft Ceilings

CLG HT SHOWN 8'-0" CLG HT POSSIBLE 8'-0"

\* Major Change Fee, see website plan page for cost

| F1 LIVING AREA       | 625 <sup>FT</sup> | F1 BEDROOMS          | 2    | F1 BATHROOMS         | 1    |
|----------------------|-------------------|----------------------|------|----------------------|------|
| Main                 | 625.00 FT         | Main                 | 2.00 | Main                 | 1.00 |
| Future               | 0.00 FT           | Future               | 0.00 | Future               | 0.00 |
| 2 <sup>nd</sup> Unit | 0.00 FT           | 2 <sup>nd</sup> Unit | 0.00 | 2 <sup>nd</sup> Unit | 0.00 |