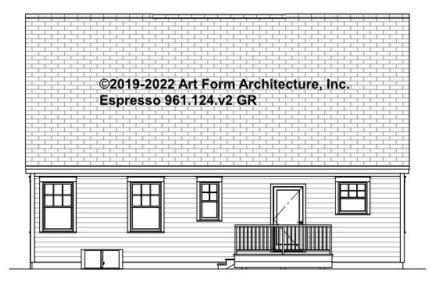

2 GR



CLG HT SHOWN 7'-8" CLG HT POSSIBLE 9'-0"

<sup>\*</sup> Major Change Fee, see website plan page for cost

| F1 LIVING AREA       | 0 FT               | F1 BEDROOMS          | 0    | F1 BATHROOMS         | 0    |
|----------------------|--------------------|----------------------|------|----------------------|------|
| Main                 | 0.00 FT            | Main                 | 0.00 | Main                 | 0.00 |
| Future               | 0.00 <sup>FT</sup> | Future               | 0.00 | Future               | 0.00 |
| 2 <sup>nd</sup> Unit | 0.00 FT            | 2 <sup>nd</sup> Unit | 0.00 | 2 <sup>nd</sup> Unit | 0.00 |



## ESPRESSO - FRONT ELEVATION 961.124.v2 GR

\_





# ESPRESSO - RIGHT ELEVATION 961.124.v2 GR

\_





## ESPRESSO - REAR ELEVATION 961.124.v2 GR

\_





# ESPRESSO - LEFT ELEVATION 961.124.v2 GR

\_





#### ESPRESSO - REAR RENDER 961.124.v2 GR