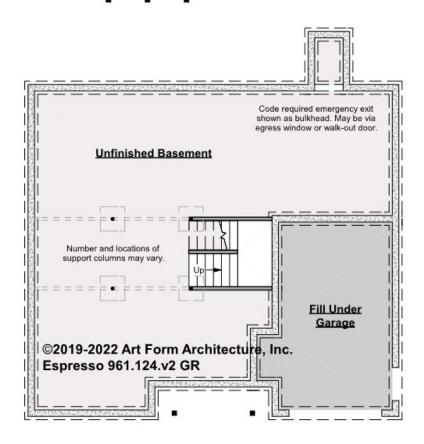

#### ESPRESSO - BASEMENT 961.124.v2 GR

CLG HT SHOWN 7'-8" CLG HT POSSIBLE 9'-0"

<sup>\*</sup> Major Change Fee, see website plan page for cost

| F1 LIVING AREA       | 0 FT               | F1 BEDROOMS          | 0    | F1 BATHROOMS         | 0    |
|----------------------|--------------------|----------------------|------|----------------------|------|
| Main                 | 0.00 FT            | Main                 | 0.00 | Main                 | 0.00 |
| Future               | 0.00 <sup>FT</sup> | Future               | 0.00 | Future               | 0.00 |
| 2 <sup>nd</sup> Unit | 0.00 FT            | 2 <sup>nd</sup> Unit | 0.00 | 2 <sup>nd</sup> Unit | 0.00 |