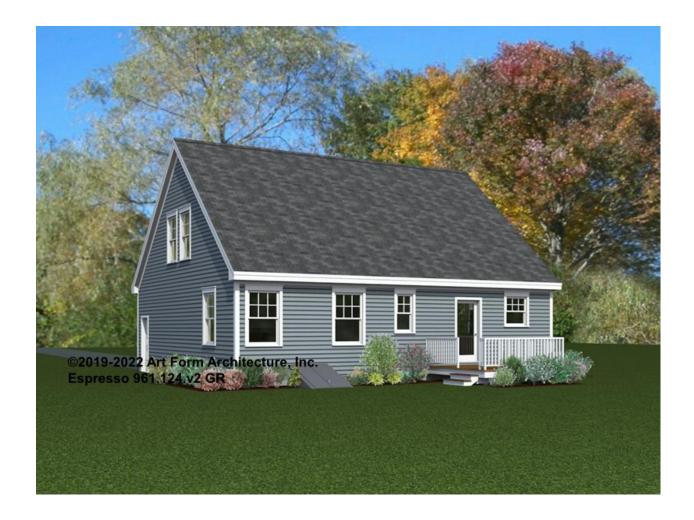

page for cost

| F1 LIVING AREA       | 0 FT               | F1 BEDROOMS          | 0    | F1 BATHROOMS         | 0    |
|----------------------|--------------------|----------------------|------|----------------------|------|
| Main                 | 0.00 FT            | Main                 | 0.00 | Main                 | 0.00 |
| Future               | 0.00 <sup>FT</sup> | Future               | 0.00 | Future               | 0.00 |
| 2 <sup>nd</sup> Unit | 0.00 FT            | 2 <sup>nd</sup> Unit | 0.00 | 2 <sup>nd</sup> Unit | 0.00 |



## ESPRESSO - FRONT ELEVATION 961.124.v2 GR

\_





# ESPRESSO - RIGHT ELEVATION 961.124.v2 GR

\_





## ESPRESSO - REAR ELEVATION 961.124.v2 GR

\_





# ESPRESSO - LEFT ELEVATION 961.124.v2 GR

\_





#### ESPRESSO - REAR RENDER 961.124.v2 GR