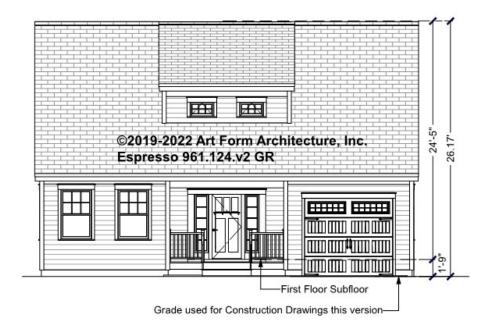

| 2 <sup>nd</sup> Unit | 0.00 | 2 <sup>nd</sup> Unit | 0.00 |



#### ESPRESSO - BASEMENT 961.124.v2 GR



CLG HT SHOWN 7'-8" CLG HT POSSIBLE 9'-0"

<sup>\*</sup> Major Change Fee, see website plan page for cost

| F1 LIVING AREA       | 0 FT               | F1 BEDROOMS          | 0    | F1 BATHROOMS         | 0    |
|----------------------|--------------------|----------------------|------|----------------------|------|
| Main                 | 0.00 FT            | Main                 | 0.00 | Main                 | 0.00 |
| Future               | 0.00 <sup>FT</sup> | Future               | 0.00 | Future               | 0.00 |
| 2 <sup>nd</sup> Unit | 0.00 FT            | 2 <sup>nd</sup> Unit | 0.00 | 2 <sup>nd</sup> Unit | 0.00 |



## ESPRESSO - FRONT ELEVATION 961.124.v2 GR

\_





# ESPRESSO - RIGHT ELEVATION 961.124.v2 GR

\_





## ESPRESSO - REAR ELEVATION 961.124.v2 GR

\_





# ESPRESSO - LEFT ELEVATION 961.124.v2 GR

\_





#### ESPRESSO - REAR RENDER 961.124.v2 GR