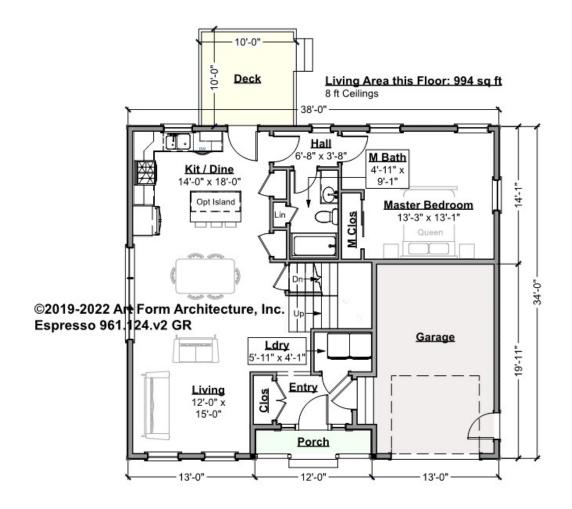

#### ESPRESSO - 1<sup>ST</sup> FLOOR 961.124.v2 GR

Some features shown are optional. Your Purchase & Sale Agreement governs, whether items are labeled "optional" in this document or not.

CLG HT SHOWN 8'-0" CLG HT POSSIBLE 9'-0"

\* Major Change Fee, see website plan page for cost

| F1 LIVING AREA       | 994 <sup>FT</sup>    | F1 BEDROOMS          | 1    | F1 BATHROOMS         | 1    |
|----------------------|----------------------|----------------------|------|----------------------|------|
| Main                 | 994.00 <sup>FT</sup> | Main                 | 1.00 | Main                 | 1.00 |
| Future               | 0.00 <sup>FT</sup>   | Future               | 0.00 | Future               | 0.00 |
| 2 <sup>nd</sup> Unit | 0.00 FT              | 2 <sup>nd</sup> Unit | 0.00 | 2 <sup>nd</sup> Unit | 0.00 |