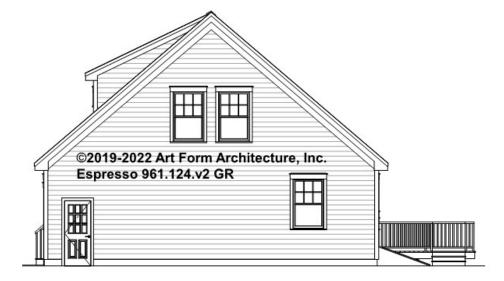

Unit | 0.00 |



#### ESPRESSO - BASEMENT 961.124.v2 GR



CLG HT SHOWN 7'-8" CLG HT POSSIBLE 9'-0"

<sup>\*</sup> Major Change Fee, see website plan page for cost

| F1 LIVING AREA       | 0 FT               | F1 BEDROOMS          | 0    | F1 BATHROOMS         | 0    |
|----------------------|--------------------|----------------------|------|----------------------|------|
| Main                 | 0.00 FT            | Main                 | 0.00 | Main                 | 0.00 |
| Future               | 0.00 <sup>FT</sup> | Future               | 0.00 | Future               | 0.00 |
| 2 <sup>nd</sup> Unit | 0.00 FT            | 2 <sup>nd</sup> Unit | 0.00 | 2 <sup>nd</sup> Unit | 0.00 |



## ESPRESSO - FRONT ELEVATION 961.124.v2 GR

\_





# ESPRESSO - RIGHT ELEVATION 961.124.v2 GR

\_





## ESPRESSO - REAR ELEVATION 961.124.v2 GR

\_





# ESPRESSO - LEFT ELEVATION 961.124.v2 GR

\_





#### ESPRESSO - REAR RENDER 961.124.v2 GR