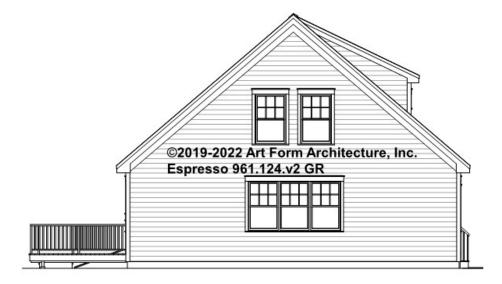

sup>\*</sup> Major Change Fee, see website plan page for cost

| F1 LIVING AREA       | 0 FT               | F1 BEDROOMS          | 0    | F1 BATHROOMS         | 0    |
|----------------------|--------------------|----------------------|------|----------------------|------|
| Main                 | 0.00 FT            | Main                 | 0.00 | Main                 | 0.00 |
| Future               | 0.00 <sup>FT</sup> | Future               | 0.00 | Future               | 0.00 |
| 2 <sup>nd</sup> Unit | 0.00 FT            | 2 <sup>nd</sup> Unit | 0.00 | 2 <sup>nd</sup> Unit | 0.00 |



## ESPRESSO - FRONT ELEVATION 961.124.v2 GR

\_





# ESPRESSO - RIGHT ELEVATION 961.124.v2 GR

\_





## ESPRESSO - REAR ELEVATION 961.124.v2 GR

\_





# ESPRESSO - LEFT ELEVATION 961.124.v2 GR

\_





#### ESPRESSO - REAR RENDER 961.124.v2 GR