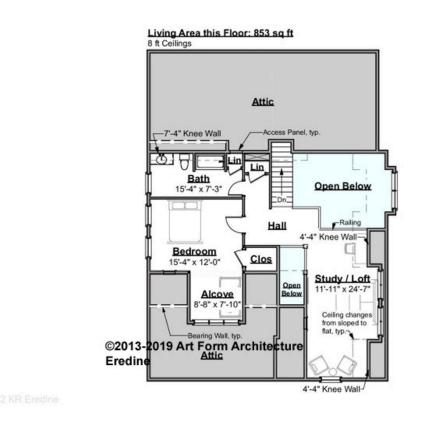

## EREDINE - 2<sup>ND</sup> FLOOR 542.126.v2 KR

—

Some features shown are optional. Your Purchase & Sale Agreement governs, whether items are labeled "optional" in this document or not.

CLG HT SHOWN 8'-0" CLG HT POSSIBLE 8'-0"

\* Major Change Fee, see website plan page for cost

| F1 LIVING AREA       | 853 <sup>ft</sup>  | F1 BEDROOMS          | 2    | F1 BATHROOMS         | 1    |
|----------------------|--------------------|----------------------|------|----------------------|------|
| Main                 | 853.00 FT          | Main                 | 1.00 | Main                 | 1.00 |
| Future               | 0.00 <sup>FT</sup> | Future               | 1.00 | Future               | 0.00 |
| 2 <sup>nd</sup> Unit | 0.00 <sup>FT</sup> | 2 <sup>nd</sup> Unit | 0.00 | 2 <sup>nd</sup> Unit | 0.00 |