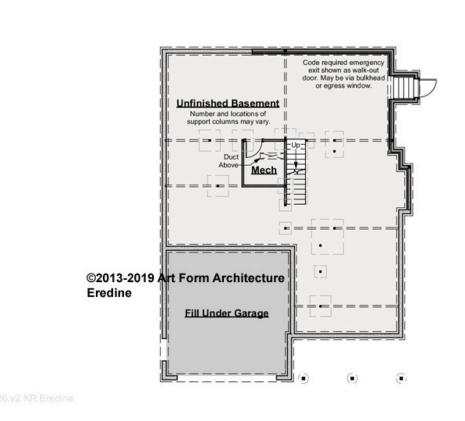

### EREDINE - BASEMENT 542.126.v2 KR

—

Some features shown are optional. Your Purchase & Sale Agreement governs, whether items are labeled "optional" in this document or not.

()

(

CLG HT SHOWN 7'-8" CLG HT POSSIBLE 9'-0"

\* Major Change Fee, see website plan page for cost

| F1 LIVING AREA       | 0 FT               | F1 BEDROOMS          | 0    | F1 BATHROOMS         | 0    |
|----------------------|--------------------|----------------------|------|----------------------|------|
| Main                 | 0.00 <sup>FT</sup> | Main                 | 0.00 | Main                 | 0.00 |
| Future               | 0.00 <sup>FT</sup> | Future               | 0.00 | Future               | 0.00 |
| 2 <sup>nd</sup> Unit | 0.00 <sup>FT</sup> | 2 <sup>nd</sup> Unit | 0.00 | 2 <sup>nd</sup> Unit | 0.00 |