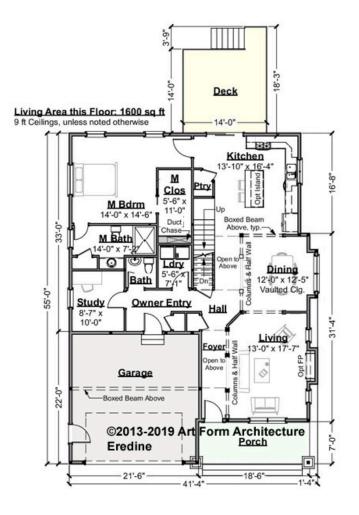

### EREDINE - 1<sup>ST</sup> FLOOR 542.126.v2 KR

—

Some features shown are optional. Your Purchase & Sale Agreement governs, whether items are labeled "optional" in this document or not.

CRS 542.126.v2 KR Eredine

\* Major Change Fee, see website plan page for cost

| F1 LIVING AREA       | 1600 <sup>FT</sup> | F1 BEDROOMS          | 2    | F1 BATHROOMS         | 1.5  |
|----------------------|--------------------|----------------------|------|----------------------|------|
| Main                 | 1600.00 FT         | Main                 | 1.00 | Main                 | 1.50 |
| Future               | 0.00 <sup>FT</sup> | Future               | 1.00 | Future               | 0.00 |
| 2 <sup>nd</sup> Unit | 0.00 <sup>FT</sup> | 2 <sup>nd</sup> Unit | 0.00 | 2 <sup>nd</sup> Unit | 0.00 |