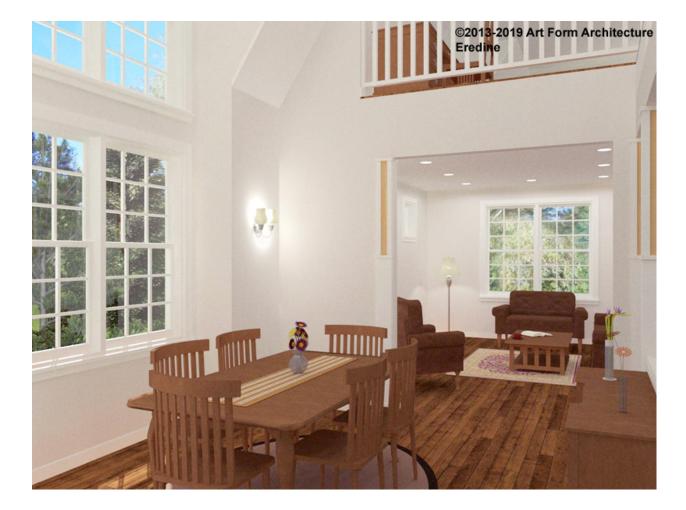

### EREDINE - 1<sup>ST</sup> FLOOR 542.126.v2 KR

Some features shown are optional. Your Purchase & Sale Agreement governs, whether items are labeled "optional" in this document or not.

Vaulted Ceiling in Dining Room - Additional Image