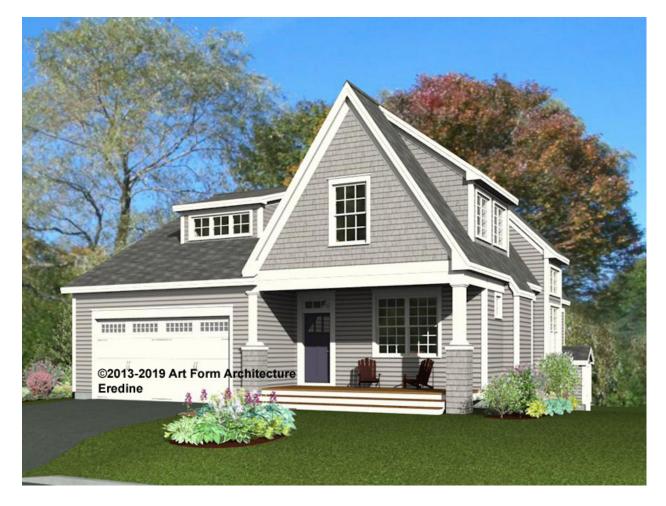

# EREDINE - FRONT ELEVATION 542.126.v2 KR

—

Some features shown are optional. Your Purchase & Sale Agreement governs, whether items are labeled "optional" in this document or not.

CRS 542.126.v2 KR Eredine

| <b>Width</b> 41.33 <sup>FT</sup> |                    | <b>Depth</b> 55.00 <sup>FT</sup> |   | <b>Height</b> 27.41 <sup>FT</sup> |     |
|----------------------------------|--------------------|----------------------------------|---|-----------------------------------|-----|
| LIVING AREA                      | 2453 <sup>FT</sup> | BEDROOMS                         | 4 | BATHROOMS                         | 2.5 |
| Main                             | 2453 <sup>FT</sup> | Main                             | 2 | Main                              | 2.5 |
| Future                           | 0 <sup>FT</sup>    | Future                           | 2 | Future                            | 0   |
| 2 <sup>nd</sup> Unit             | 0 <sup>FT</sup>    | 2 <sup>nd</sup> Unit             | 0 | 2 <sup>nd</sup> Unit              | 0   |