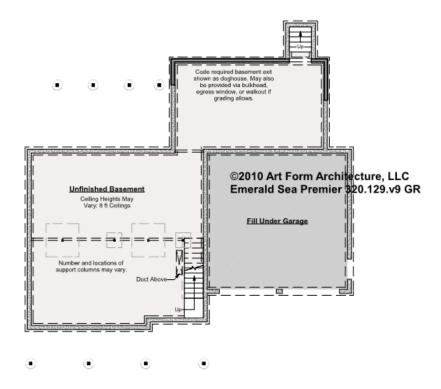

# EMERALD SEA PREMIER - BASEMENT 320.129.v9 GR

Some features shown are optional. Your Purchase & Sale Agreement governs, whether items are labeled "optional" in this document or not.

#### CLG HT SHOWN 7'-8" CLG HT POSSIBLE 10' & Up

\* Major Change Fee, see website plan page for cost

| F1 LIVING AREA       | 0 FT | F1 BEDROOMS          | 0 | F1 BATHROOMS         | 0 |
|----------------------|------|----------------------|---|----------------------|---|
| Main                 | FT   | Main                 |   | Main                 |   |
| Future               | FT   | Future               |   | Future               |   |
| 2 <sup>nd</sup> Unit | FT   | 2 <sup>nd</sup> Unit |   | 2 <sup>nd</sup> Unit |   |