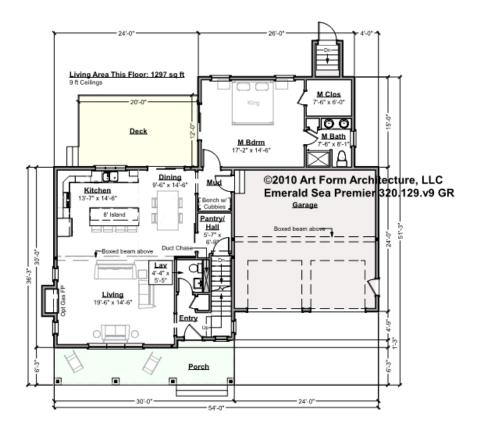

# EMERALD SEA PREMIER - 1<sup>ST</sup> FLOOR 320,129,v9 GR

Some features shown are optional. Your Purchase & Sale Agreement governs, whether items are labeled "optional" in this document or not.

#### CLG HT SHOWN 9'-0" CLG HT POSSIBLE 8'-0"

\* Major Change Fee, see website plan page for cost

| F1 LIVING AREA       | 1297 <sup>FT</sup> | F1 BEDROOMS          | 1    | F1 BATHROOMS         | 1.5  |
|----------------------|--------------------|----------------------|------|----------------------|------|
| Main                 | 1297.00 FT         | Main                 | 1.00 | Main                 | 1.50 |
| Future               | FT                 | Future               |      | Future               |      |
| 2 <sup>nd</sup> Unit | FT                 | 2 <sup>nd</sup> Unit |      | 2 <sup>nd</sup> Unit |      |