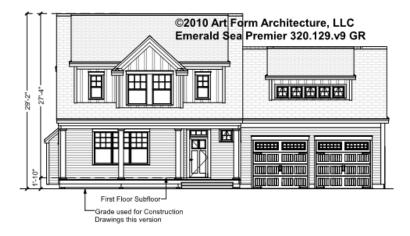

up> Unit |      |



# EMERALD SEA PREMIER - BASEMENT 320.129.v9 GR

Some features shown are optional. Your Purchase & Sale Agreement governs, whether items are labeled "optional" in this document or not.



#### CLG HT SHOWN 7'-8" CLG HT POSSIBLE 10' & Up

\* Major Change Fee, see website plan page for cost

| F1 LIVING AREA       | 0 FT | F1 BEDROOMS          | 0 | F1 BATHROOMS         | 0 |
|----------------------|------|----------------------|---|----------------------|---|
| Main                 | FT   | Main                 |   | Main                 |   |
| Future               | FT   | Future               |   | Future               |   |
| 2 <sup>nd</sup> Unit | FT   | 2 <sup>nd</sup> Unit |   | 2 <sup>nd</sup> Unit |   |



## EMERALD SEA PREMIER - FRONT ELEVATION 320.129.v9 GR





## EMERALD SEA PREMIER - RIGHT ELEVATION 320.129.v9 GR





# EMERALD SEA PREMIER - REAR ELEVATION 320.129.v9 GR





## EMERALD SEA PREMIER - LEFT ELEVATION 320.129.v9 GR





## EMERALD SEA PREMIER - REAR RENDER 320.129.v9 GR