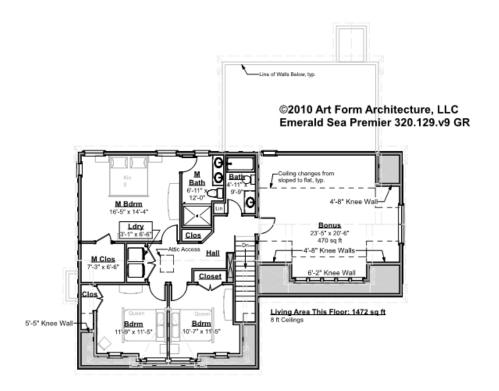

# EMERALD SEA PREMIER - 2<sup>ND</sup> FLOOR 320.129.v9 GR

Some features shown are optional. Your Purchase & Sale Agreement governs, whether items are labeled "optional" in this document or not.

#### CLG HT SHOWN 8'-0" CLG HT POSSIBLE 9'-0"

\* Major Change Fee, see website plan page for cost

| F1 LIVING AREA       | 1472 <sup>FT</sup> | F1 BEDROOMS          | 4    | F1 BATHROOMS         | 2    |
|----------------------|--------------------|----------------------|------|----------------------|------|
| Main                 | 1472.00 FT         | Main                 | 3.00 | Main                 | 2.00 |
| Future               | FT                 | Future               | 1.00 | Future               |      |
| 2 <sup>nd</sup> Unit | FT                 | 2 <sup>nd</sup> Unit |      | 2 <sup>nd</sup> Unit |      |