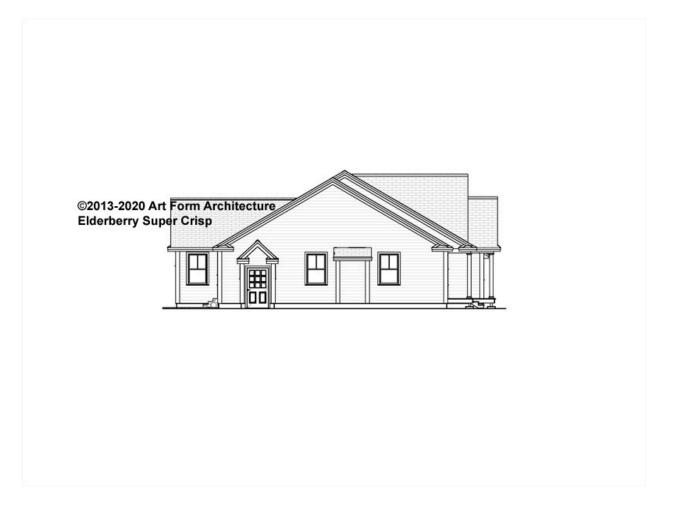

e website plan page for cost

| F1 LIVING AREA       | 0 <sup>FT</sup>    | F1 BEDROOMS          | 0    | F1 BATHROOMS         | 0    |
|----------------------|--------------------|----------------------|------|----------------------|------|
| Main                 | 0.00 <sup>FT</sup> | Main                 | 0.00 | Main                 | 0.00 |
| Future               | 0.00 <sup>FT</sup> | Future               | 0.00 | Future               | 0.00 |
| 2 <sup>nd</sup> Unit | 0.00 <sup>FT</sup> | 2 <sup>nd</sup> Unit | 0.00 | 2 <sup>nd</sup> Unit | 0.00 |



#### ELDERBERRY SUPER CRISP - FRONT ELEVATION 1000.144 GR





# ELDERBERRY SUPER CRISP - RIGHT ELEVATION 1000.144 GR





# ELDERBERRY SUPER CRISP - REAR ELEVATION 1000.144 GR





# ELDERBERRY SUPER CRISP - LEFT ELEVATION 1000.144 GR