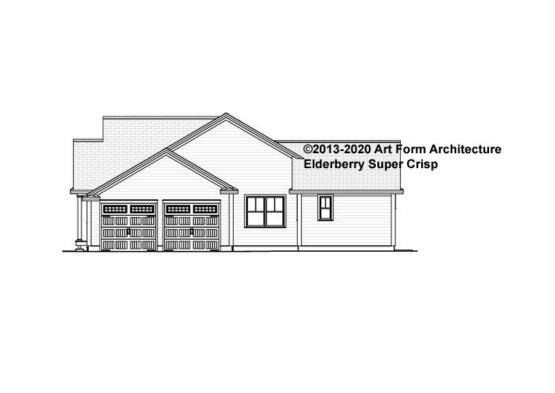

s are labeled "optional" in this document or not.



CLG HT SHOWN 7'-8" CLG HT POSSIBLE 9'-0"

\* Major Change Fee, see website plan page for cost

| F1 LIVING AREA       | 0 <sup>FT</sup>    | F1 BEDROOMS          | 0    | F1 BATHROOMS         | 0    |
|----------------------|--------------------|----------------------|------|----------------------|------|
| Main                 | 0.00 <sup>FT</sup> | Main                 | 0.00 | Main                 | 0.00 |
| Future               | 0.00 <sup>FT</sup> | Future               | 0.00 | Future               | 0.00 |
| 2 <sup>nd</sup> Unit | 0.00 <sup>FT</sup> | 2 <sup>nd</sup> Unit | 0.00 | 2 <sup>nd</sup> Unit | 0.00 |



#### ELDERBERRY SUPER CRISP - FRONT ELEVATION 1000.144 GR





# ELDERBERRY SUPER CRISP - RIGHT ELEVATION 1000.144 GR





# ELDERBERRY SUPER CRISP - REAR ELEVATION 1000.144 GR





# ELDERBERRY SUPER CRISP - LEFT ELEVATION 1000.144 GR