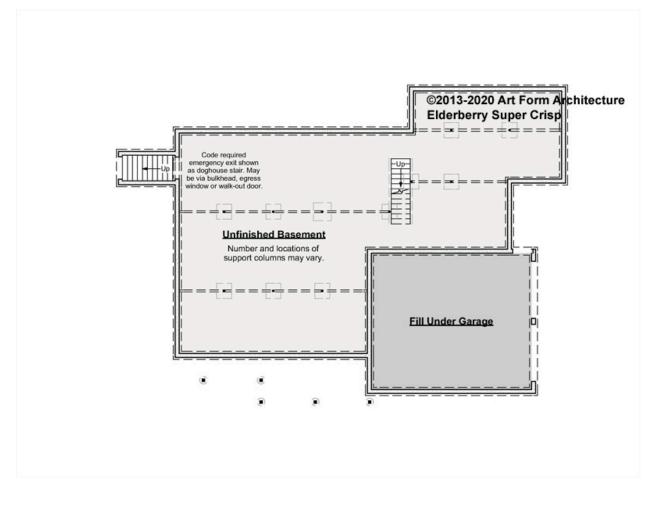

#### ELDERBERRY SUPER CRISP -BASEMENT 1000.144 GR

Some features shown are optional. Your Purchase & Sale Agreement governs, whether items are labeled "optional" in this document or not.

CLG HT SHOWN 7'-8" CLG HT POSSIBLE 9'-0"

\* Major Change Fee, see website plan page for cost

| F1 LIVING AREA       | 0 <sup>FT</sup>    | F1 BEDROOMS          | 0    | F1 BATHROOMS         | 0    |
|----------------------|--------------------|----------------------|------|----------------------|------|
| Main                 | 0.00 <sup>FT</sup> | Main                 | 0.00 | Main                 | 0.00 |
| Future               | 0.00 <sup>FT</sup> | Future               | 0.00 | Future               | 0.00 |
| 2 <sup>nd</sup> Unit | 0.00 <sup>FT</sup> | 2 <sup>nd</sup> Unit | 0.00 | 2 <sup>nd</sup> Unit | 0.00 |