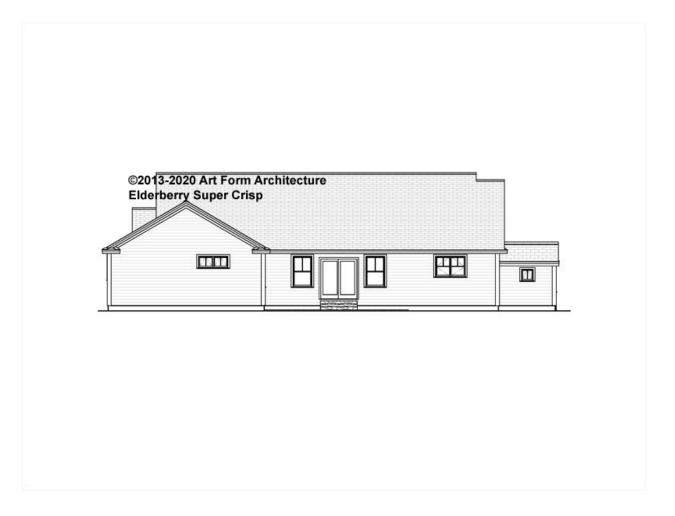

SHOWN 7'-8" CLG HT POSSIBLE 9'-0"

\* Major Change Fee, see website plan page for cost

| F1 LIVING AREA       | 0 <sup>FT</sup>    | F1 BEDROOMS          | 0    | F1 BATHROOMS         | 0    |
|----------------------|--------------------|----------------------|------|----------------------|------|
| Main                 | 0.00 <sup>FT</sup> | Main                 | 0.00 | Main                 | 0.00 |
| Future               | 0.00 <sup>FT</sup> | Future               | 0.00 | Future               | 0.00 |
| 2 <sup>nd</sup> Unit | 0.00 <sup>FT</sup> | 2 <sup>nd</sup> Unit | 0.00 | 2 <sup>nd</sup> Unit | 0.00 |



#### ELDERBERRY SUPER CRISP - FRONT ELEVATION 1000.144 GR





# ELDERBERRY SUPER CRISP - RIGHT ELEVATION 1000.144 GR





# ELDERBERRY SUPER CRISP - REAR ELEVATION 1000.144 GR





# ELDERBERRY SUPER CRISP - LEFT ELEVATION 1000.144 GR