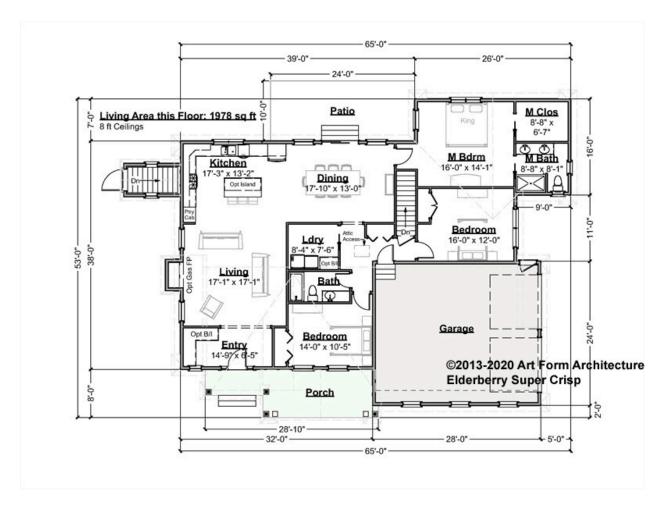

### ELDERBERRY SUPER CRISP - 1<sup>ST</sup> FLOOR 1000.144 GR

Some features shown are optional. Your Purchase & Sale Agreement governs, whether items are labeled "optional" in this document or not.

CLG HT SHOWN 8'-0" CLG HT POSSIBLE 9'-0"

\* Major Change Fee, see website plan page for cost

| F1 LIVING AREA       | 1978 <sup>FT</sup> | F1 BEDROOMS          | 3    | F1 BATHROOMS         | 2    |
|----------------------|--------------------|----------------------|------|----------------------|------|
| Main                 | 1978.00 FT         | Main                 | 3.00 | Main                 | 2.00 |
| Future               | 0.00 <sup>FT</sup> | Future               | 0.00 | Future               | 0.00 |
| 2 <sup>nd</sup> Unit | 0.00 <sup>FT</sup> | 2 <sup>nd</sup> Unit | 0.00 | 2 <sup>nd</sup> Unit | 0.00 |