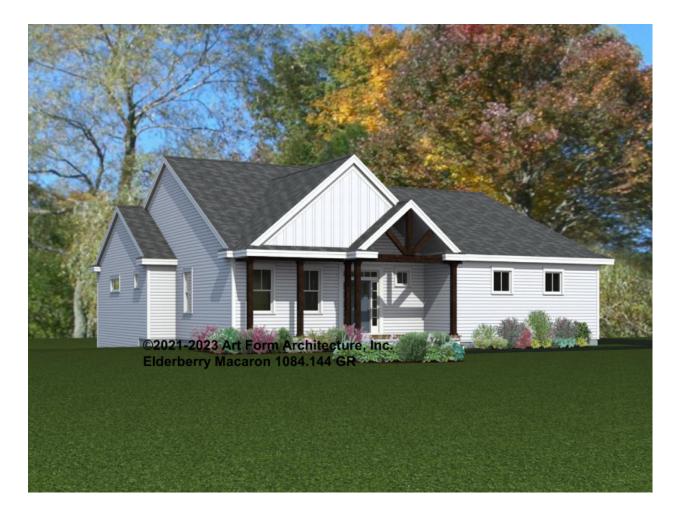

#### ELDERBERRY MACARON 1084.144 GR

Part of the Bakery Series Collection.

In addition to our Terms and Conditions (the "Terms"), please be aware of the following:

Art Form Architecture, LLC ("Artform") requires that our Drawings be built substantially as designed. Artform will not be obligated by or liable for use of this design with markups as part of any builder agreement. While we attempt to accommodate where possible and reasonable, and where the changes do not denigrate our design, any and all changes to Drawings must be approved in writing by Artform. It is recommended that you have your Drawing updated by Artform prior to attaching any Drawing to any builder agreement. Artform shall not be responsible for the misuse of or unauthorized alterations to any of its Drawings.



Width 57.00 FT

Depth 55.50 FT

Height 26.75 FT

| LIVING AREA          | 2016 <sup>FT</sup> | BEDROOMS             | 4 | BATHROOMS            |
|----------------------|--------------------|----------------------|---|----------------------|
| Main                 | 2016 <sup>FT</sup> | Main                 | 3 | Main                 |
| Future               | 0 FT               | Future               | 1 | Future               |
| 2 <sup>nd</sup> Unit | 0 FT               | 2 <sup>nd</sup> Unit | 0 | 2 <sup>nd</sup> Unit |



# **ELDERBERRY MACARON - 1<sup>ST</sup> FLOOR** 1084.144 GR

Some features shown are optional. Your Purchase & Sale Agreement governs, whether items are labeled "optional" in this document or not.



#### CLG HT SHOWN 9'-0" CLG HT POSSIBLE 8'-0"

\* Major Change Fee