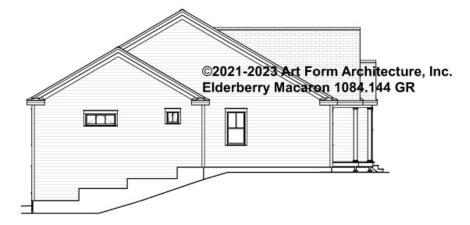

: 8 ft Forms



#### CLG HT SHOWN 8'-0" CLG HT POSSIBLE 9'-0"

\* Major Change Fee, see website plan page for cost

| F1 LIVING AREA       | 0 FT | F1 BEDROOMS          | 1    | F1 BATHROOMS         | 1    |
|----------------------|------|----------------------|------|----------------------|------|
| Main                 | FT   | Main                 |      | Main                 |      |
| Future               | FT   | Future               | 1.00 | Future               | 1.00 |
| 2 <sup>nd</sup> Unit | FT   | 2 <sup>nd</sup> Unit |      | 2 <sup>nd</sup> Unit |      |



## ELDERBERRY MACARON - FRONT ELEVATION 1084.144 GR





# ELDERBERRY MACARON - RIGHT ELEVATION 1084.144 GR





# ELDERBERRY MACARON - REAR ELEVATION 1084.144 GR





### ELDERBERRY MACARON - LEFT ELEVATION 1084.144 GR





### ELDERBERRY MACARON - REAR RENDER 1084.144 GR