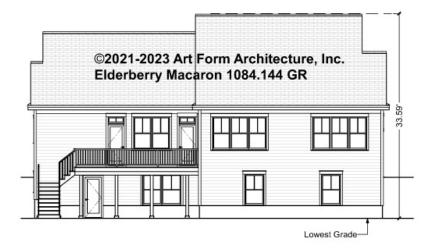

iving Area this Floor: 616 sq ft Ceiling Heights May Vary: 8 ft Forms



#### CLG HT SHOWN 8'-0" CLG HT POSSIBLE 9'-0"

\* Major Change Fee, see website plan page for cost

| F1 LIVING AREA       | 0 FT | F1 BEDROOMS          | 1    | F1 BATHROOMS         | 1    |
|----------------------|------|----------------------|------|----------------------|------|
| Main                 | FT   | Main                 |      | Main                 |      |
| Future               | FT   | Future               | 1.00 | Future               | 1.00 |
| 2 <sup>nd</sup> Unit | FT   | 2 <sup>nd</sup> Unit |      | 2 <sup>nd</sup> Unit |      |



## ELDERBERRY MACARON - FRONT ELEVATION 1084.144 GR





# ELDERBERRY MACARON - RIGHT ELEVATION 1084.144 GR





# ELDERBERRY MACARON - REAR ELEVATION 1084.144 GR





### ELDERBERRY MACARON - LEFT ELEVATION 1084.144 GR





### ELDERBERRY MACARON - REAR RENDER 1084.144 GR