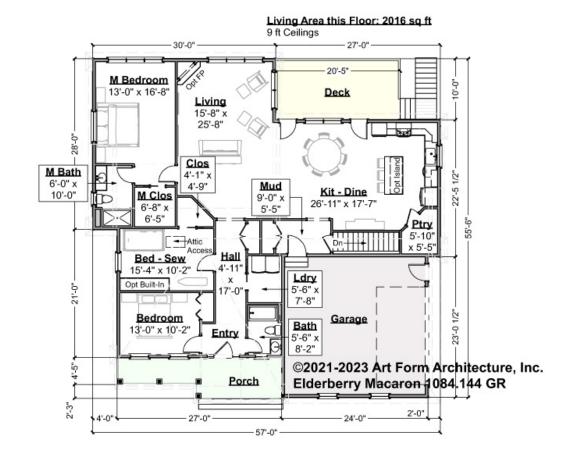

# **ELDERBERRY MACARON - 1<sup>ST</sup> FLOOR** 1084.144 GR

Some features shown are optional. Your Purchase & Sale Agreement governs, whether items are labeled "optional" in this document or not.

#### CLG HT SHOWN 9'-0" CLG HT POSSIBLE 8'-0"

\* Major Change Fee, see website plan page for cost

| F1 LIVING AREA       | 2016 <sup>FT</sup> | F1 BEDROOMS          | 3    | F1 BATHROOMS         | 2    |
|----------------------|--------------------|----------------------|------|----------------------|------|
| Main                 | 2016.00 FT         | Main                 | 3.00 | Main                 | 2.00 |
| Future               | FT                 | Future               |      | Future               |      |
| 2 <sup>nd</sup> Unit | FT                 | 2 <sup>nd</sup> Unit |      | 2 <sup>nd</sup> Unit |      |

Some features shown are optional. Your Purchase & Sale Agreement governs, whether items are labeled "optional" in this document or not.