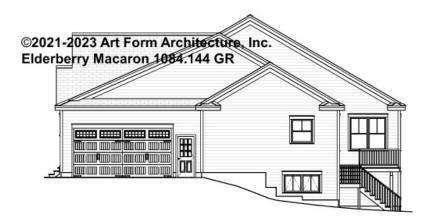

ed "optional" in this document or not.

#### Finished Living Area this Floor: 616 sq ft Ceiling Heights May Vary: 8 ft Forms



#### CLG HT SHOWN 8'-0" CLG HT POSSIBLE 9'-0"

\* Major Change Fee, see website plan page for cost

| F1 LIVING AREA       | 0 FT | F1 BEDROOMS          | 1    | F1 BATHROOMS         | 1    |
|----------------------|------|----------------------|------|----------------------|------|
| Main                 | FT   | Main                 |      | Main                 |      |
| Future               | FT   | Future               | 1.00 | Future               | 1.00 |
| 2 <sup>nd</sup> Unit | FT   | 2 <sup>nd</sup> Unit |      | 2 <sup>nd</sup> Unit |      |



## ELDERBERRY MACARON - FRONT ELEVATION 1084.144 GR





# ELDERBERRY MACARON - RIGHT ELEVATION 1084.144 GR





# ELDERBERRY MACARON - REAR ELEVATION 1084.144 GR





### ELDERBERRY MACARON - LEFT ELEVATION 1084.144 GR





### ELDERBERRY MACARON - REAR RENDER 1084.144 GR