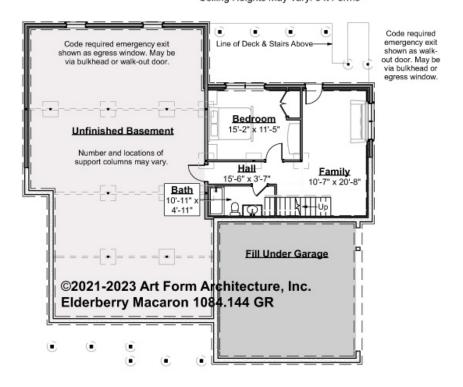

## **ELDERBERRY MACARON - BASEMENT** 1084.144 GR

Note: finished basement area is NOT included in main or future Living Area, but IS shown on CDs. We do this so Search doesn't mislead - everyone knows you can finish a basement!

#### Finished Living Area this Floor: 616 sq ft Ceiling Heights May Vary: 8 ft Forms

#### CLG HT SHOWN 8'-0" CLG HT POSSIBLE 9'-0"

\* Major Change Fee, see website plan page for cost

| F1 LIVING AREA       | 0 FT | F1 BEDROOMS          | 1    | F1 BATHROOMS         | 1    |
|----------------------|------|----------------------|------|----------------------|------|
| Main                 | FT   | Main                 |      | Main                 |      |
| Future               | FT   | Future               | 1.00 | Future               | 1.00 |
| 2 <sup>nd</sup> Unit | FT   | 2 <sup>nd</sup> Unit |      | 2 <sup>nd</sup> Unit |      |