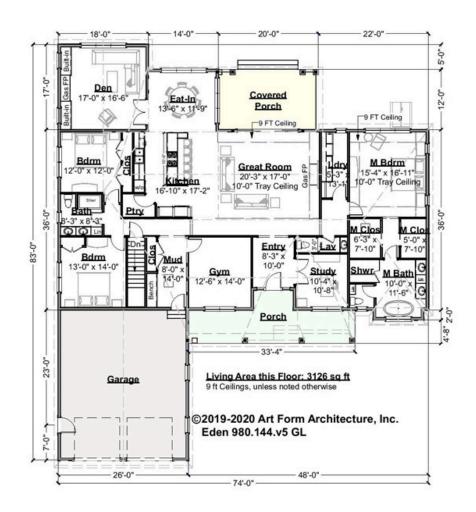

### EDEN - 1<sup>ST</sup> FLOOR 980.144.v5 GL

Some features shown are optional. Your Purchase & Sale Agreement governs, whether items are labeled "optional" in this document or not.

CLG HT SHOWN 9'-0" CLG HT POSSIBLE 8'-0"

\* Major Change Fee, see website plan page for cost

| F1 LIVING AREA       | 3126 <sup>FT</sup> | F1 BEDROOMS          | 5    | F1 BATHROOMS         | 2.5  |
|----------------------|--------------------|----------------------|------|----------------------|------|
| Main                 | 3126.00 FT         | Main                 | 3.00 | Main                 | 2.50 |
| Future               | 0.00 <sup>FT</sup> | Future               | 2.00 | Future               | 0.00 |
| 2 <sup>nd</sup> Unit | 0.00 FT            | 2 <sup>nd</sup> Unit | 0.00 | 2 <sup>nd</sup> Unit | 0.00 |