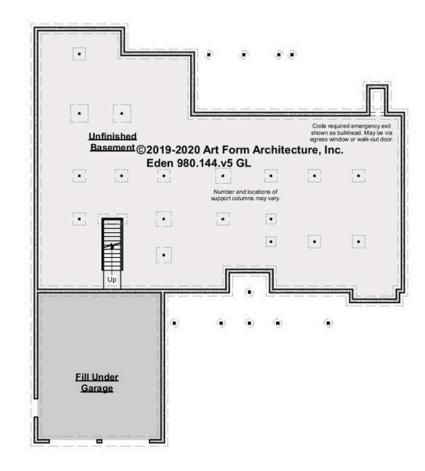

#### EDEN - BASEMENT 980.144.v5 GL

Some features shown are optional. Your Purchase & Sale Agreement governs, whether items are labeled "optional" in this document or not.

CLG HT SHOWN 7'-8" CLG HT POSSIBLE 9'-0"

\* Major Change Fee, see website plan page for cost

| F1 LIVING AREA       | 0 FT    | F1 BEDROOMS          | 0    | F1 BATHROOMS         | 0    |
|----------------------|---------|----------------------|------|----------------------|------|
| Main                 | 0.00 FT | Main                 | 0.00 | Main                 | 0.00 |
| Future               | 0.00 FT | Future               | 0.00 | Future               | 0.00 |
| 2 <sup>nd</sup> Unit | 0.00 FT | 2 <sup>nd</sup> Unit | 0.00 | 2 <sup>nd</sup> Unit | 0.00 |