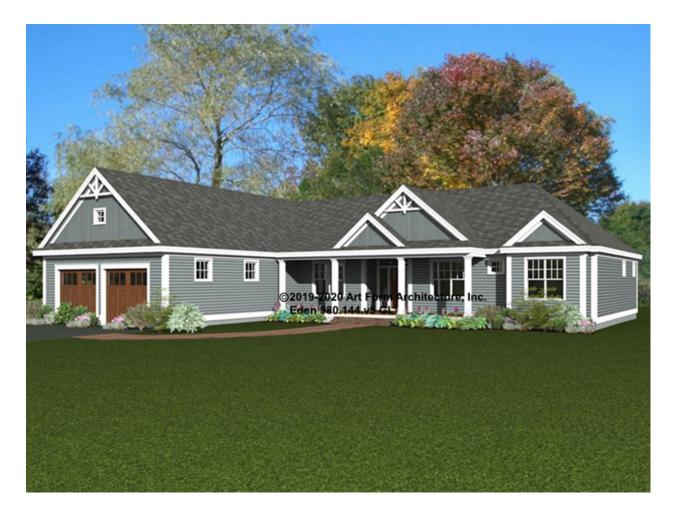

# **EDEN** 980.144.v5 GL

In addition to our Terms and Conditions (the "Terms"), please be aware of the following:

Art Form Architecture, LLC ("Artform") requires that our Drawings be built substantially as designed. Artform will not be obligated by or liable for use of this design with markups as part of any builder agreement. While we attempt to accommodate where possible and reasonable, and where the changes do not denigrate our design, any and all changes to Drawings must be approved in writing by Artform. It is recommended that you have your Drawing updated by Artform prior to attaching any Drawing to any builder agreement. Artform shall not be responsible for the misuse of or unauthorized alterations to any of its Drawings.

Depth 83.00 FT

| Width 74.00 FT     |  |
|--------------------|--|
| <b>WIGHT 14.00</b> |  |

| LIVING AREA          | 3126 <sup>FT</sup> | BEDROOMS             | 5 |
|----------------------|--------------------|----------------------|---|
| Main                 | 3126 FT            | Main                 | 3 |
| Future               | 0 FT               | Future               | 2 |
| 2 <sup>nd</sup> Unit | 0 FT               | 2 <sup>nd</sup> Unit | 0 |

Height 22.58 FT

| BATHROOMS            | 2.5 |
|----------------------|-----|
| Main                 | 2.5 |
| Future               | 0   |
| 2 <sup>nd</sup> Unit | 0   |