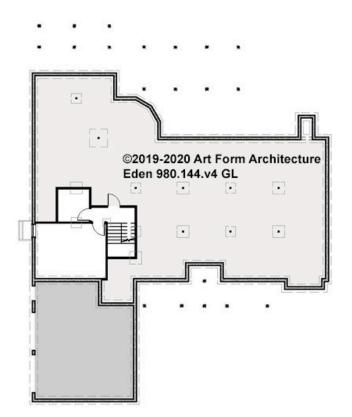

# EDEN - 1<sup>ST</sup> FLOOR 980.144.v4 GL

—

Some features shown are optional. Your Purchase & Sale Agreement governs, whether items are labeled "optional" in this document or not.

Web Set 980.144.v4 GL Eden - Hunnicutt

## CLG HT SHOWN 9'-0" CLG HT POSSIBLE 8'-0"

## \* Major Change Fee, see website plan page for cost

| F1 LIVING AREA       | 3082 FT            | F1 BEDROOMS          | 4    | F1 BATHROOMS         | 2.5  |
|----------------------|--------------------|----------------------|------|----------------------|------|
| Main                 | 3082.00 FT         | Main                 | 3.00 | Main                 | 2.50 |
| Future               | 0.00 <sup>FT</sup> | Future               | 1.00 | Future               | 0.00 |
| 2 <sup>nd</sup> Unit | 0.00 <sup>FT</sup> | 2 <sup>nd</sup> Unit | 0.00 | 2 <sup>nd</sup> Unit | 0.00 |

# EDEN - 1<sup>ST</sup> FLOOR 980.144.v4 GL

Some features shown are optional. Your Purchase & Sale Agreement governs, whether items are labeled "optional" in this document or not.

Web Set 980.144.v4 GL Eden - Hunnicutt