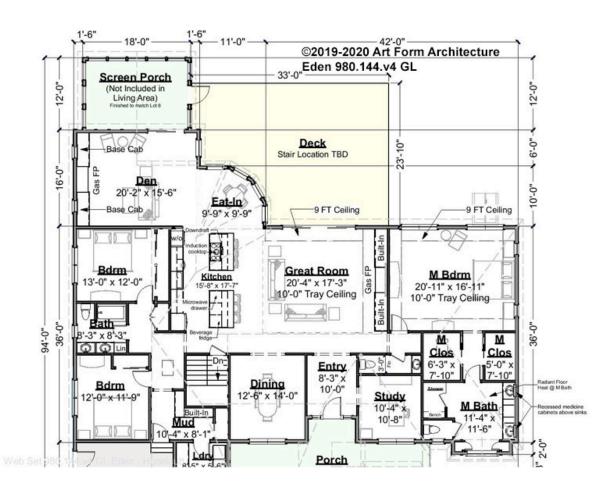

# EDEN - 1<sup>ST</sup> FLOOR 980.144.v4 GL

—

Some features shown are optional. Your Purchase & Sale Agreement governs, whether items are labeled "optional" in this document or not.

Web Set 980.144.v4 GL Eden - Hunnicutt

# EDEN - 1<sup>ST</sup> FLOOR 980.144.v4 GL

Some features shown are optional. Your Purchase & Sale Agreement governs, whether items are labeled "optional" in this document or not.

Web Set 980.144.v4 GL Eden - Hunnicutt

First floor front detail - Additional Image