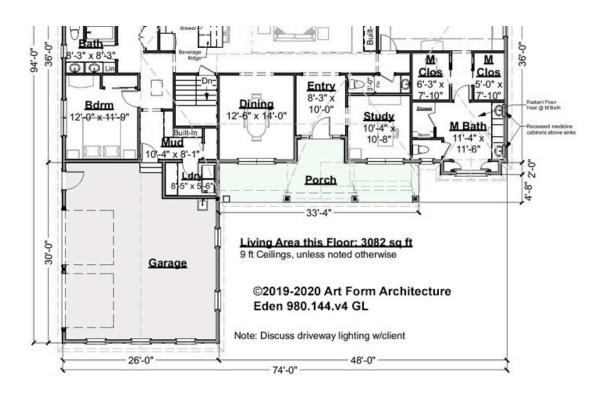

# EDEN - 1<sup>ST</sup> FLOOR 980.144.v4 GL

—

Some features shown are optional. Your Purchase & Sale Agreement governs, whether items are labeled "optional" in this document or not.

Web Set 980.144.v4 GL Eden - Hunnicutt

# EDEN - 1<sup>ST</sup> FLOOR 980.144.v4 GL

Some features shown are optional. Your Purchase & Sale Agreement governs, whether items are labeled "optional" in this document or not.

Web Set 980.144.v4 GL Eden - Hunnicutt

First floor rear detail - Additional Image

© 2019 Art Form Architecture, LLC. ALL RIGHTS RESERVED.