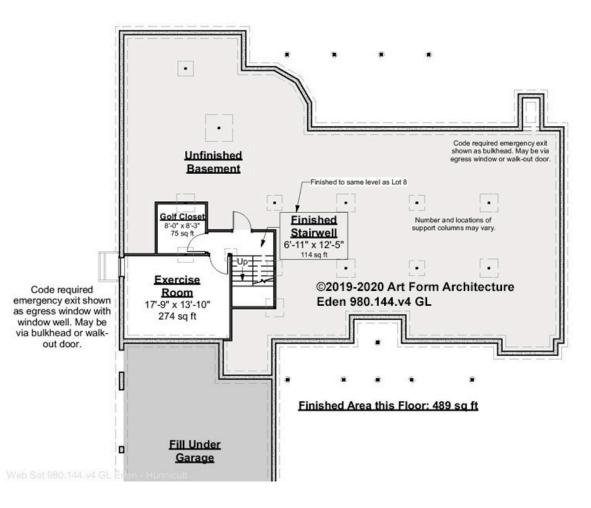

## EDEN - BASEMENT 980.144.v4 GL

\_

Some features shown are optional. Your Purchase & Sale Agreement governs, whether items are labeled "optional" in this document or not.

Web Set 980.144.v4 GL Eden - Hunnicutt

## CLG HT SHOWN 7'-8" CLG HT POSSIBLE 9'-0"

## \* Major Change Fee, see website plan page for cost

| F1 LIVING AREA       | 0 <sup>FT</sup>    | F1 BEDROOMS          | 0    | F1 BATHROOMS         | 0    |
|----------------------|--------------------|----------------------|------|----------------------|------|
| Main                 | 0.00 <sup>FT</sup> | Main                 | 0.00 | Main                 | 0.00 |
| Future               | 0.00 <sup>FT</sup> | Future               | 0.00 | Future               | 0.00 |
| 2 <sup>nd</sup> Unit | 0.00 <sup>FT</sup> | 2 <sup>nd</sup> Unit | 0.00 | 2 <sup>nd</sup> Unit | 0.00 |

## EDEN - BASEMENT 980.144.v4 GL

—

Some features shown are optional. Your Purchase & Sale Agreement governs, whether items are labeled "optional" in this document or not.

First floor detail - Additional Image