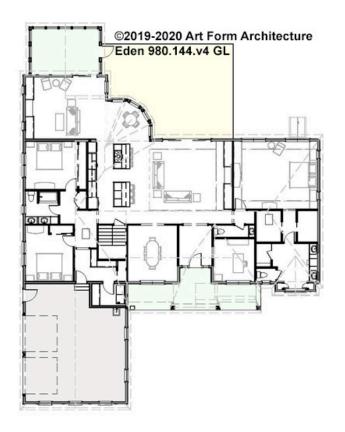

# EDEN - 1<sup>ST</sup> FLOOR 980.144.v4 GL

—

Some features shown are optional. Your Purchase & Sale Agreement governs, whether items are labeled "optional" in this document or not.

Web Set 980.144.v4 GL Eden - Hunnicutt

# EDEN - 1<sup>ST</sup> FLOOR 980.144.v4 GL

Some features shown are optional. Your Purchase & Sale Agreement governs, whether items are labeled "optional" in this document or not.

Web Set 980.144.v4 GL Eden - Hunnicutt