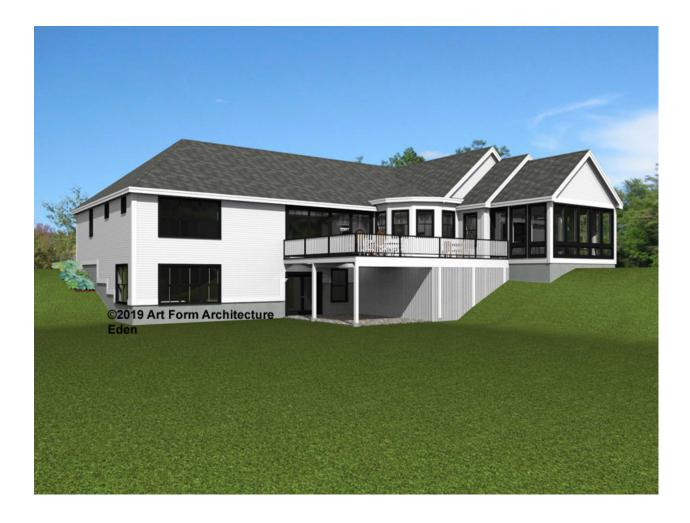

CLG HT SHOWN** 8'-1" - 8'-11" **CLG HT POSSIBLE** 7'-8"

\* Major Change Fee, see website plan page for cost

| F1 LIVING AREA       | 0 <sup>FT</sup>    | F1 BEDROOMS          | 0    | F1 BATHROOMS         | 0    |
|----------------------|--------------------|----------------------|------|----------------------|------|
| Main                 | 0.00 <sup>FT</sup> | Main                 | 0.00 | Main                 | 0.00 |
| Future               | 0.00 <sup>FT</sup> | Future               | 0.00 | Future               | 0.00 |
| 2 <sup>nd</sup> Unit | 0.00 <sup>FT</sup> | 2 <sup>nd</sup> Unit | 0.00 | 2 <sup>nd</sup> Unit | 0.00 |



#### EDEN - BASEMENT 980.144.v2 GL



**Detail - Additional Image** 



#### EDEN - FRONT RENDER 2 980.144.v2 GL





#### EDEN - REAR RENDER 980.144.v2 GL





## EDEN - FRONT & RIGHT ELEVATIONS 980.144.v2 GL







# EDEN - REAR AND LEFT ELEVATIONS 980.144.v2 GL