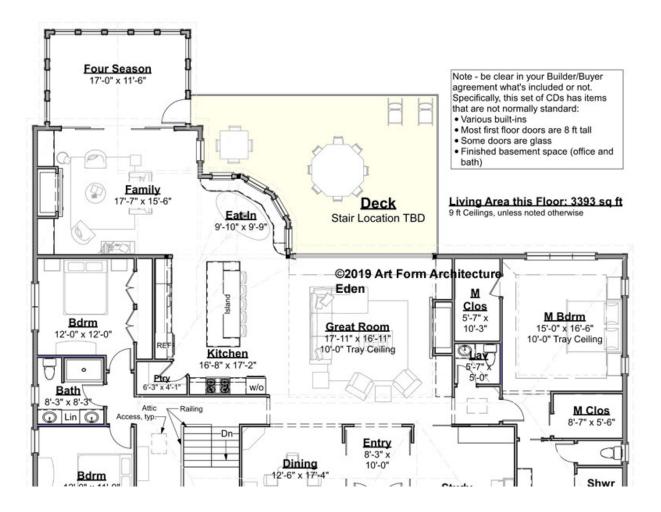

Width 74.00 FT

Depth 96.00 FT

Height 22.58 FT

| LIVING AREA          | 3339 <sup>FT</sup> |
|----------------------|--------------------|
| Main                 | 3339 FT            |
| Future               | 0 FT               |
| 2 <sup>nd</sup> Unit | 0 FT               |

| BEDROOMS             | 4 |
|----------------------|---|
| Main                 | 3 |
| Future               | 1 |
| 2 <sup>nd</sup> Unit | 0 |

| BATHROOMS            | 0 |
|----------------------|---|
| Main                 | 0 |
| Future               | 0 |
| 2 <sup>nd</sup> Unit | 0 |

| F1 LIVING AREA       | 3339 <sup>FT</sup> | F1 BEDROOMS          | 4    | F1 BATHROOMS         | 0    |
|----------------------|--------------------|----------------------|------|----------------------|------|
| Main                 | 3339.00 FT         | Main                 | 3.00 | Main                 | 0.00 |
| Future               | 0.00 <sup>FT</sup> | Future               | 1.00 | Future               | 0.00 |
| 2 <sup>nd</sup> Unit | 0.00 FT            | 2 <sup>nd</sup> Unit | 0.00 | 2 <sup>nd</sup> Unit | 0.00 |