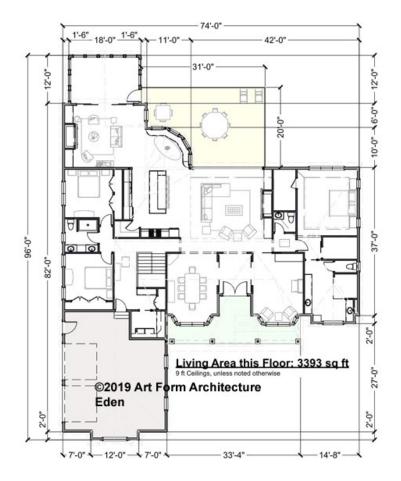

Width 74.00 FT

Depth 96.00 FT

Height 22.58 FT

| LIVING AREA          | 3339 <sup>FT</sup> |
|----------------------|--------------------|
| Main                 | 3339 FT            |
| Future               | 0 FT               |
| 2 <sup>nd</sup> Unit | 0 FT               |

| BEDROOMS             | 4 |
|----------------------|---|
| Main                 | 3 |
| Future               | 1 |
| 2 <sup>nd</sup> Unit | 0 |

| BATHROOMS            | 0 |
|----------------------|---|
| Main                 | 0 |
| Future               | 0 |
| 2 <sup>nd</sup> Unit | 0 |

| F1 LIVING AREA       | 3339 <sup>FT</sup> | F1 BEDROOMS          | 4    | F1 BATHROOMS         | 0    |
|----------------------|--------------------|----------------------|------|----------------------|------|
| Main                 | 3339.00 FT         | Main                 | 3.00 | Main                 | 0.00 |
| Future               | 0.00 <sup>FT</sup> | Future               | 1.00 | Future               | 0.00 |
| 2 <sup>nd</sup> Unit | 0.00 FT            | 2 <sup>nd</sup> Unit | 0.00 | 2 <sup>nd</sup> Unit | 0.00 |