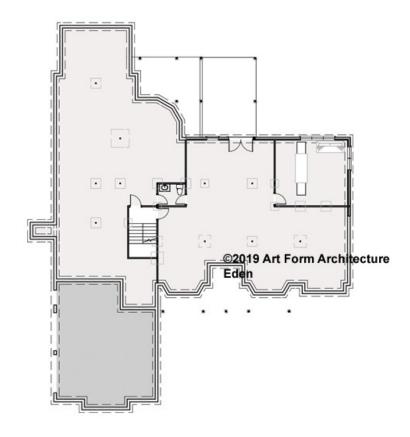

#### EDEN - BASEMENT 980.144.v2 GL

\_

Some features shown are optional. Your Purchase & Sale Agreement governs, whether items are labeled "optional" in this document or not.

**CLG HT SHOWN** 8'-1" - 8'-11" **CLG HT POSSIBLE** 7'-8"

\* Major Change Fee, see website plan page for cost

| F1 LIVING AREA       | 0 <sup>FT</sup>    | F1 BEDROOMS          | 0    | F1 BATHROOMS         | 0    |
|----------------------|--------------------|----------------------|------|----------------------|------|
| Main                 | 0.00 <sup>FT</sup> | Main                 | 0.00 | Main                 | 0.00 |
| Future               | 0.00 <sup>FT</sup> | Future               | 0.00 | Future               | 0.00 |
| 2 <sup>nd</sup> Unit | 0.00 <sup>FT</sup> | 2 <sup>nd</sup> Unit | 0.00 | 2 <sup>nd</sup> Unit | 0.00 |