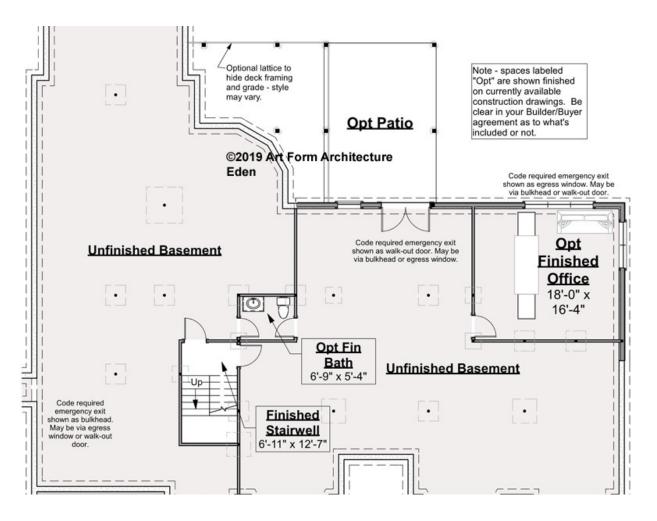

are optional. Your Purchase & Sale Agreement governs, whether items are labeled "optional" in this document or not.



**CLG HT SHOWN** 8'-1" - 8'-11" **CLG HT POSSIBLE** 7'-8"

\* Major Change Fee, see website plan page for cost

| F1 LIVING AREA       | 0 <sup>FT</sup>    | F1 BEDROOMS          | 0    | F1 BATHROOMS         | 0    |
|----------------------|--------------------|----------------------|------|----------------------|------|
| Main                 | 0.00 <sup>FT</sup> | Main                 | 0.00 | Main                 | 0.00 |
| Future               | 0.00 <sup>FT</sup> | Future               | 0.00 | Future               | 0.00 |
| 2 <sup>nd</sup> Unit | 0.00 <sup>FT</sup> | 2 <sup>nd</sup> Unit | 0.00 | 2 <sup>nd</sup> Unit | 0.00 |



#### EDEN - BASEMENT 980.144.v2 GL



**Detail - Additional Image** 



#### EDEN - FRONT RENDER 2 980.144.v2 GL





#### EDEN - REAR RENDER 980.144.v2 GL





## EDEN - FRONT & RIGHT ELEVATIONS 980.144.v2 GL







# EDEN - REAR AND LEFT ELEVATIONS 980.144.v2 GL