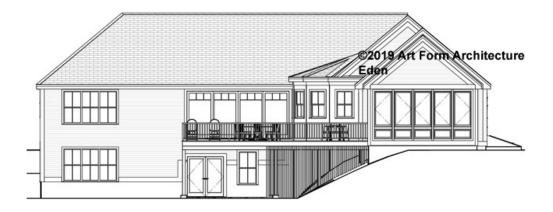

| F1 LIVING AREA       | 0 <sup>FT</sup>    | F1 BEDROOMS          | 0    | F1 BATHROOMS         | 0    |
|----------------------|--------------------|----------------------|------|----------------------|------|
| Main                 | 0.00 <sup>FT</sup> | Main                 | 0.00 | Main                 | 0.00 |
| Future               | 0.00 <sup>FT</sup> | Future               | 0.00 | Future               | 0.00 |
| 2 <sup>nd</sup> Unit | 0.00 <sup>FT</sup> | 2 <sup>nd</sup> Unit | 0.00 | 2 <sup>nd</sup> Unit | 0.00 |



#### EDEN - BASEMENT 980.144.v2 GL



**Detail - Additional Image** 



#### EDEN - FRONT RENDER 2 980.144.v2 GL





#### EDEN - REAR RENDER 980.144.v2 GL





## EDEN - FRONT & RIGHT ELEVATIONS 980.144.v2 GL







# EDEN - REAR AND LEFT ELEVATIONS 980.144.v2 GL