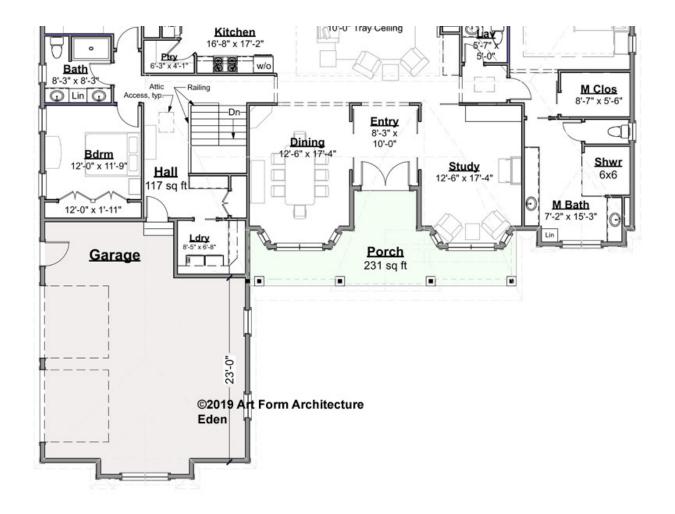

Width 74.00 FT

Depth 96.00 FT

Height 22.58 FT

| LIVING AREA          | 3339 <sup>FT</sup> |
|----------------------|--------------------|
| Main                 | 3339 FT            |
| Future               | 0 FT               |
| 2 <sup>nd</sup> Unit | 0 FT               |

| BEDROOMS             | 4 |
|----------------------|---|
| Main                 | 3 |
| Future               | 1 |
| 2 <sup>nd</sup> Unit | 0 |

| BATHROOMS            | 0 |
|----------------------|---|
| Main                 | 0 |
| Future               | 0 |
| 2 <sup>nd</sup> Unit | 0 |

| F1 LIVING AREA       | 3339 <sup>FT</sup> | F1 BEDROOMS          | 4    | F1 BATHROOMS         | 0    |
|----------------------|--------------------|----------------------|------|----------------------|------|
| Main                 | 3339.00 FT         | Main                 | 3.00 | Main                 | 0.00 |
| Future               | 0.00 <sup>FT</sup> | Future               | 1.00 | Future               | 0.00 |
| 2 <sup>nd</sup> Unit | 0.00 FT            | 2 <sup>nd</sup> Unit | 0.00 | 2 <sup>nd</sup> Unit | 0.00 |