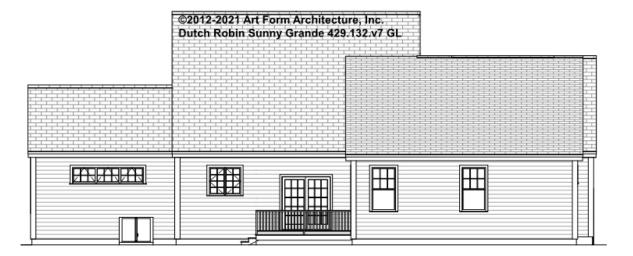

CLG HT POSSIBLE 9'-0"

\* Major Change Fee, see website plan page for cost

| F1 LIVING AREA       | 0 FT               | F1 BEDROOMS          | 0    | F1 BATHROOMS         | 0    |
|----------------------|--------------------|----------------------|------|----------------------|------|
| Main                 | 0.00 <sup>FT</sup> | Main                 | 0.00 | Main                 | 0.00 |
| Future               | 0.00 <sup>FT</sup> | Future               | 0.00 | Future               | 0.00 |
| 2 <sup>nd</sup> Unit | 0.00 <sup>FT</sup> | 2 <sup>nd</sup> Unit | 0.00 | 2 <sup>nd</sup> Unit | 0.00 |



## DUTCH ROBIN SUNNY GRANDE -FRONT ELEVATION 492.132.v7 GL





## DUTCH ROBIN SUNNY GRANDE -RIGHT ELEVATION 492.132.v7 GL

\_





## DUTCH ROBIN SUNNY GRANDE -REAR ELEVATION 492.132.v7 GL





## DUTCH ROBIN SUNNY GRANDE - LEFT ELEVATION 492.132.v7 GL