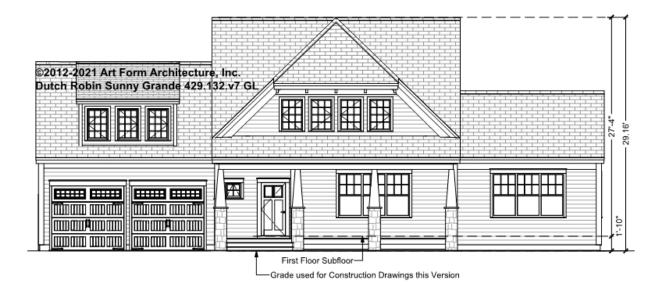

## DUTCH ROBIN SUNNY GRANDE -FRONT ELEVATION 492.132.v7 GL

**Depth** 51.30 FT

Height 29.16 FT

| LIVING AREA          | 2867 <sup>FT</sup> | BEDROOMS             | 4 | BATHROOMS            | 2.5 |
|----------------------|--------------------|----------------------|---|----------------------|-----|
| Main                 | 2347 FT            | Main                 | 3 | Main                 | 2.5 |
| Future               | 520 <sup>FT</sup>  | Future               | 1 | Future               | 0   |
| 2 <sup>nd</sup> Unit | 0 FT               | 2 <sup>nd</sup> Unit | 0 | 2 <sup>nd</sup> Unit | 0   |