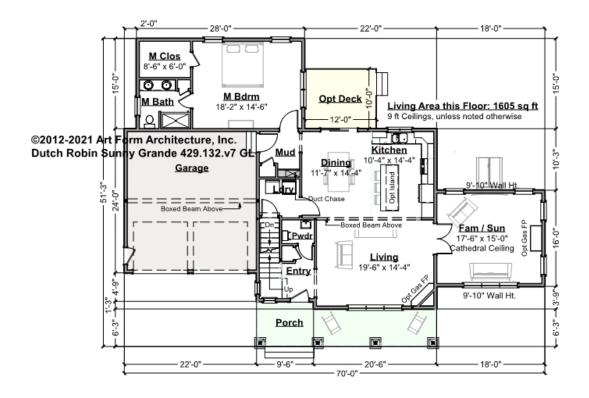

## DUTCH ROBIN SUNNY GRANDE - 1<sup>ST</sup> FLOOR

492.132.v7 GL

Some features shown are optional. Your Purchase & Sale Agreement governs, whether items are labeled "optional" in this document or not.

CLG HT SHOWN 9'-0" CLG HT POSSIBLE 9'-0"

\* Major Change Fee, see website plan page for cost

| F1 LIVING AREA       | 1605 <sup>FT</sup> | F1 BEDROOMS          | 1    | F1 BATHROOMS         | 1.5  |
|----------------------|--------------------|----------------------|------|----------------------|------|
| Main                 | 1605.00 FT         | Main                 | 1.00 | Main                 | 1.50 |
| Future               | 0.00 FT            | Future               | 0.00 | Future               | 0.00 |
| 2 <sup>nd</sup> Unit | 0.00 FT            | 2 <sup>nd</sup> Unit | 0.00 | 2 <sup>nd</sup> Unit | 0.00 |