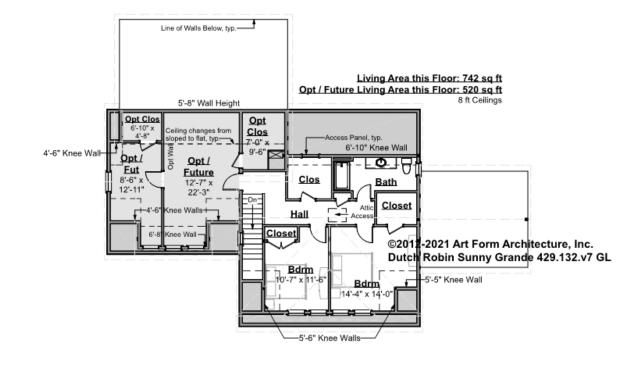

# DUTCH ROBIN SUNNY GRANDE - 2<sup>ND</sup> FLOOR 492.132.v7 GL

governs, whether items are labeled "optional" in this document or not.

Some features shown are optional. Your Purchase & Sale Agreement

#### CLG HT SHOWN 8'-0" CLG HT POSSIBLE 8'-0"

\* Major Change Fee, see website plan page for cost

| F1 LIVING AREA       | 1262 <sup>FT</sup>   | F1 BEDROOMS          | 3    | F1 BATHROOMS         | 1    |
|----------------------|----------------------|----------------------|------|----------------------|------|
| Main                 | 742.00 <sup>FT</sup> | Main                 | 2.00 | Main                 | 1.00 |
| Future               | 520.00 FT            | Future               | 1.00 | Future               | 0.00 |
| 2 <sup>nd</sup> Unit | 0.00 <sup>FT</sup>   | 2 <sup>nd</sup> Unit | 0.00 | 2 <sup>nd</sup> Unit | 0.00 |