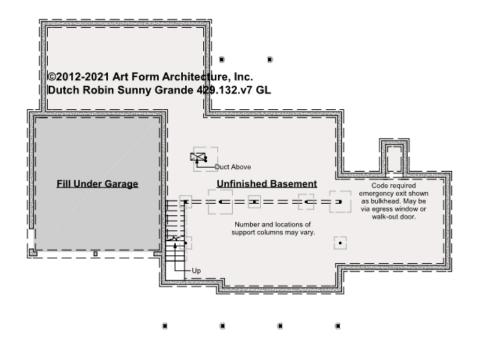

## DUTCH ROBIN SUNNY GRANDE -BASEMENT 492.132.v7 GL

Some features shown are optional. Your Purchase & Sale Agreement governs, whether items are labeled "optional" in this document or not.

#### CLG HT SHOWN 7'-8" CLG HT POSSIBLE 9'-0"

\* Major Change Fee, see website plan page for cost

| F1 LIVING AREA       | 0 FT               | F1 BEDROOMS          | 0    | F1 BATHROOMS         | 0    |
|----------------------|--------------------|----------------------|------|----------------------|------|
| Main                 | 0.00 <sup>FT</sup> | Main                 | 0.00 | Main                 | 0.00 |
| Future               | 0.00 <sup>FT</sup> | Future               | 0.00 | Future               | 0.00 |
| 2 <sup>nd</sup> Unit | 0.00 <sup>FT</sup> | 2 <sup>nd</sup> Unit | 0.00 | 2 <sup>nd</sup> Unit | 0.00 |