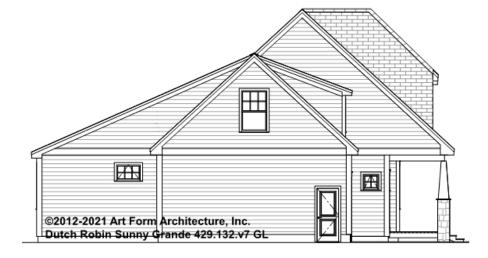

e for cost

| F1 LIVING AREA       | 0 FT               | F1 BEDROOMS          | 0    | F1 BATHROOMS         | 0    |
|----------------------|--------------------|----------------------|------|----------------------|------|
| Main                 | 0.00 <sup>FT</sup> | Main                 | 0.00 | Main                 | 0.00 |
| Future               | 0.00 <sup>FT</sup> | Future               | 0.00 | Future               | 0.00 |
| 2 <sup>nd</sup> Unit | 0.00 <sup>FT</sup> | 2 <sup>nd</sup> Unit | 0.00 | 2 <sup>nd</sup> Unit | 0.00 |



## DUTCH ROBIN SUNNY GRANDE -FRONT ELEVATION 492.132.v7 GL





## DUTCH ROBIN SUNNY GRANDE -RIGHT ELEVATION 492.132.v7 GL

\_





## DUTCH ROBIN SUNNY GRANDE -REAR ELEVATION 492.132.v7 GL





## DUTCH ROBIN SUNNY GRANDE - LEFT ELEVATION 492.132.v7 GL