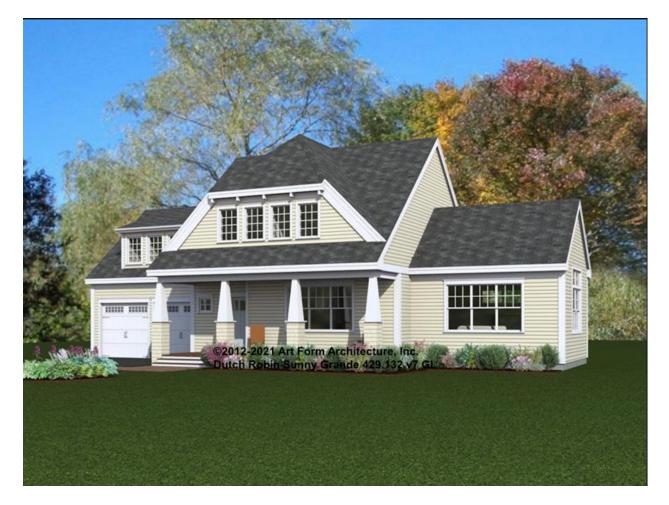

SUNNY GRANDE** 492.132.v7 GL

Part of the Artform Signature Bungalows Collection.

In addition to our Terms and Conditions (the "Terms"), please be aware of the following:

Art Form Architecture, LLC ("Artform") requires that our Drawings be built substantially as designed. Artform will not be obligated by or liable for use of this design with markups as part of any builder agreement. While we attempt to accommodate where possible and reasonable, and where the changes do not denigrate our design, any and all changes to Drawings must be approved in writing by Artform. It is recommended that you have your Drawing updated by Artform prior to attaching any Drawing to any builder agreement. Artform shall not be responsible for the misuse of or unauthorized alterations to any of its Drawings.



**Depth** 51.30 FT

Height 29.16 FT

| LIVING AREA          | 2867 <sup>FT</sup> | BEDROOMS             | 4 | BATHROOMS            | 2.5 |
|----------------------|--------------------|----------------------|---|----------------------|-----|
| Main                 | 2347 FT            | Main                 | 3 | Main                 | 2.5 |
| Future               | 520 <sup>FT</sup>  | Future               | 1 | Future               | 0   |
| 2 <sup>nd</sup> Unit | 0 FT               | 2 <sup>nd</sup> Unit | 0 | 2 <sup>nd</sup> Unit | 0   |



## DUTCH ROBIN SUNNY GRANDE - 1<sup>ST</sup> FLOOR

492.132.v7 GL

Some features shown are optional. Your Purchase & Sale Agreement governs, whether items are labeled "optional" in this document or not.



CLG HT SHOWN 9'-0" CLG HT POSSIBLE 9'-0"