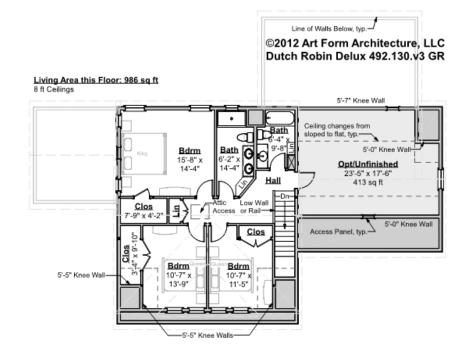

## DUTCH ROBIN DELUX - 2<sup>ND</sup> FLOOR 492.130.v3 GR

Home is listed as a two Master Bedroom design as the rear/left bedroom at 2nd Floor can easily have a door added to the Bathroom to create an En Suite.

### CLG HT SHOWN 8'-0" CLG HT POSSIBLE 9'-0"

\* Major Change Fee, see website plan page for cost

| F1 LIVING AREA       | 1399 <sup>FT</sup>   | F1 BEDROOMS          | 4    | F1 BATHROOMS         | 2    |
|----------------------|----------------------|----------------------|------|----------------------|------|
| Main                 | 986.00 <sup>FT</sup> | Main                 | 3.00 | Main                 | 2.00 |
| Future               | 413.00 FT            | Future               | 1.00 | Future               |      |
| 2 <sup>nd</sup> Unit | FT                   | 2 <sup>nd</sup> Unit |      | 2 <sup>nd</sup> Unit |      |