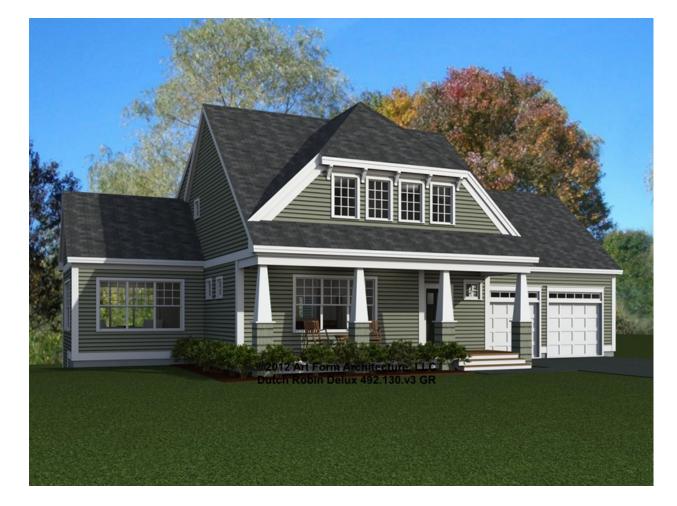

## DUTCH ROBIN DELUX - FRONT/RIGHT ELEVATION 492.130.v3 GR

\_\_\_\_

Some features shown are optional. Your Purchase & Sale Agreement governs, whether items are labeled "optional" in this document or not.