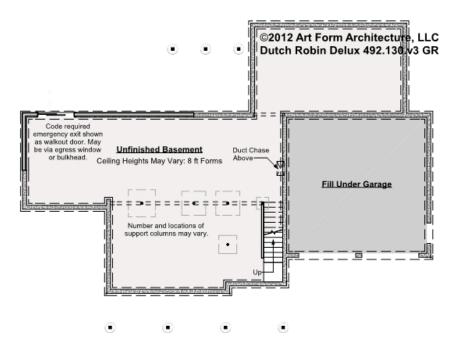

### DUTCH ROBIN DELUX - BASEMENT 492.130.v3 GR

—

Some features shown are optional. Your Purchase & Sale Agreement governs, whether items are labeled "optional" in this document or not.

CLG HT SHOWN 7'-8" CLG HT POSSIBLE 10' & Up

\* Major Change Fee, see website plan page for cost

| F1 LIVING AREA       | 0 <sup>FT</sup> | F1 BEDROOMS          | 0 | F1 BATHROOMS         | 0 |
|----------------------|-----------------|----------------------|---|----------------------|---|
| Main                 | FT              | Main                 |   | Main                 |   |
| Future               | FT              | Future               |   | Future               |   |
| 2 <sup>nd</sup> Unit | FT              | 2 <sup>nd</sup> Unit |   | 2 <sup>nd</sup> Unit |   |