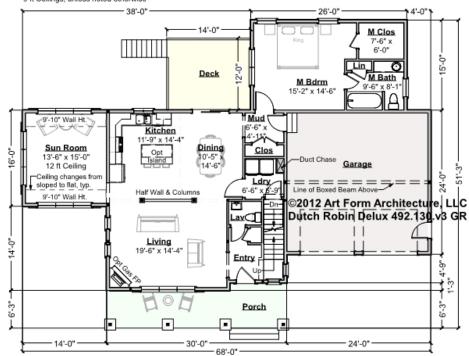

# DUTCH ROBIN DELUX - 1<sup>ST</sup> FLOOR 492.130.v3 GR

—

Some features shown are optional. Your Purchase & Sale Agreement governs, whether items are labeled "optional" in this document or not.

### Living Area this Floor: 1511 sq ft

9 ft Ceilings, unless noted otherwise

CLG HT SHOWN 9'-0" CLG HT POSSIBLE 8'-0"

\* Major Change Fee, see website plan page for cost

| F1 LIVING AREA       | 1511 <sup>FT</sup> | F1 BEDROOMS          | 1    | F1 BATHROOMS         | 1.5  |
|----------------------|--------------------|----------------------|------|----------------------|------|
| Main                 | 1511.00 FT         | Main                 | 1.00 | Main                 | 1.50 |
| Future               | FT                 | Future               |      | Future               |      |
| 2 <sup>nd</sup> Unit | FT                 | 2 <sup>nd</sup> Unit |      | 2 <sup>nd</sup> Unit |      |

\_

Some features shown are optional. Your Purchase & Sale Agreement governs, whether items are labeled "optional" in this document or not.