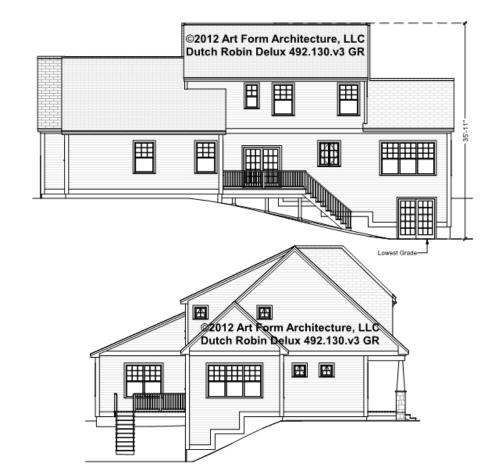

## DUTCH ROBIN DELUX - REAR/LEFT ELEVATION 492.130.v3 GR

\_\_\_\_

Some features shown are optional. Your Purchase & Sale Agreement governs, whether items are labeled "optional" in this document or not.

Use of this document is governed by our Terms and Conditions, found on our website: https://www.artform.us/terms-conditions/