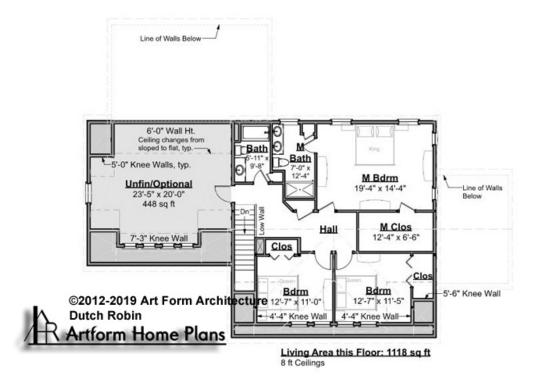

# DUTCH ROBIN DELUX, 34X30 - 2<sup>ND</sup> FLOOR 492.130.v6 KR

Some features shown are optional. Your Purchase & Sale Agreement governs, whether items are labeled "optional" in this document or not.

CLG HT SHOWN 8'-0" CLG HT POSSIBLE 8'-0"

\* Major Change Fee, see website plan page for cost

| F1 LIVING AREA       | 1566 <sup>FT</sup>   | F1 BEDROOMS          | 4    | F1 BATHROOMS         | 2    |
|----------------------|----------------------|----------------------|------|----------------------|------|
| Main                 | 1118.00 FT           | Main                 | 3.00 | Main                 | 2.00 |
| Future               | 448.00 <sup>FT</sup> | Future               | 1.00 | Future               | 0.00 |
| 2 <sup>nd</sup> Unit | 0.00 FT              | 2 <sup>nd</sup> Unit | 0.00 | 2 <sup>nd</sup> Unit | 0.00 |