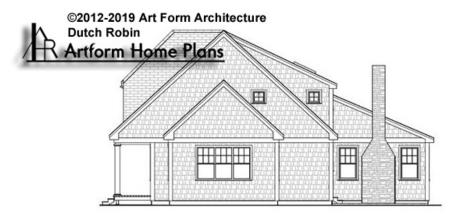

ed "optional" in this document or not.



### CLG HT SHOWN 7'-8" CLG HT POSSIBLE 9'-0"

\* Major Change Fee, see website plan page for cost

| F1 LIVING AREA       | 0 FT               | F1 BEDROOMS          | 0    | F1 BATHROOMS         | 0    |
|----------------------|--------------------|----------------------|------|----------------------|------|
| Main                 | 0.00 FT            | Main                 | 0.00 | Main                 | 0.00 |
| Future               | 0.00 <sup>FT</sup> | Future               | 0.00 | Future               | 0.00 |
| 2 <sup>nd</sup> Unit | 0.00 FT            | 2 <sup>nd</sup> Unit | 0.00 | 2 <sup>nd</sup> Unit | 0.00 |



## DUTCH ROBIN DELUX, 34X30 - FRONT ELEVATION 492.130.v6 KR





## DUTCH ROBIN DELUX, 34X30 - RIGHT ELEVATION 492.130.v6 KR





## DUTCH ROBIN DELUX, 34X30 - REAR ELEVATION 492.130.v6 KR





## DUTCH ROBIN DELUX, 34X30 - LEFT ELEVATION 492.130.v6 KR