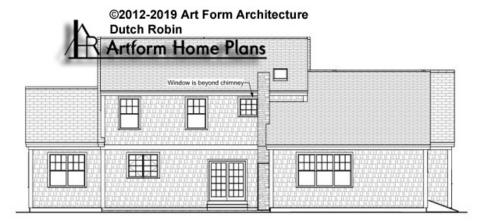

CLG HT POSSIBLE 9'-0"

\* Major Change Fee, see website plan page for cost

| F1 LIVING AREA       | 0 FT               | F1 BEDROOMS          | 0    | F1 BATHROOMS         | 0    |
|----------------------|--------------------|----------------------|------|----------------------|------|
| Main                 | 0.00 FT            | Main                 | 0.00 | Main                 | 0.00 |
| Future               | 0.00 <sup>FT</sup> | Future               | 0.00 | Future               | 0.00 |
| 2 <sup>nd</sup> Unit | 0.00 FT            | 2 <sup>nd</sup> Unit | 0.00 | 2 <sup>nd</sup> Unit | 0.00 |



## DUTCH ROBIN DELUX, 34X30 - FRONT ELEVATION 492.130.v6 KR





## DUTCH ROBIN DELUX, 34X30 - RIGHT ELEVATION 492.130.v6 KR





## DUTCH ROBIN DELUX, 34X30 - REAR ELEVATION 492.130.v6 KR





## DUTCH ROBIN DELUX, 34X30 - LEFT ELEVATION 492.130.v6 KR