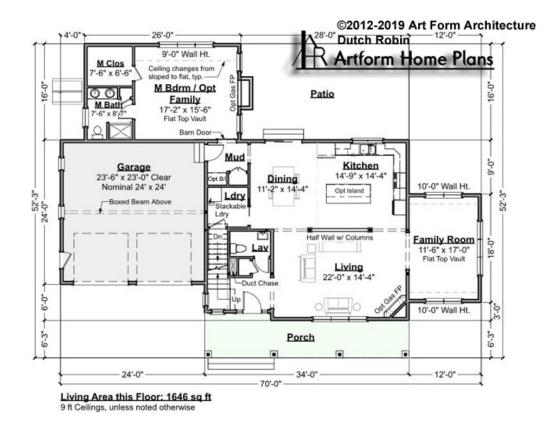

### DUTCH ROBIN DELUX, 34X30 - 1<sup>ST</sup> FLOOR 492.130.v6 KR

Some features shown are optional. Your Purchase & Sale Agreement governs, whether items are labeled "optional" in this document or not.

CLG HT SHOWN 9'-0" CLG HT POSSIBLE 8'-0"

\* Major Change Fee, see website plan page for cost

| F1 LIVING AREA       | 1646 <sup>FT</sup> | F1 BEDROOMS          | 1    | F1 BATHROOMS         | 1.5  |
|----------------------|--------------------|----------------------|------|----------------------|------|
| Main                 | 1646.00 FT         | Main                 | 1.00 | Main                 | 1.50 |
| Future               | 0.00 <sup>FT</sup> | Future               | 0.00 | Future               | 0.00 |
| 2 <sup>nd</sup> Unit | 0.00 FT            | 2 <sup>nd</sup> Unit | 0.00 | 2 <sup>nd</sup> Unit | 0.00 |