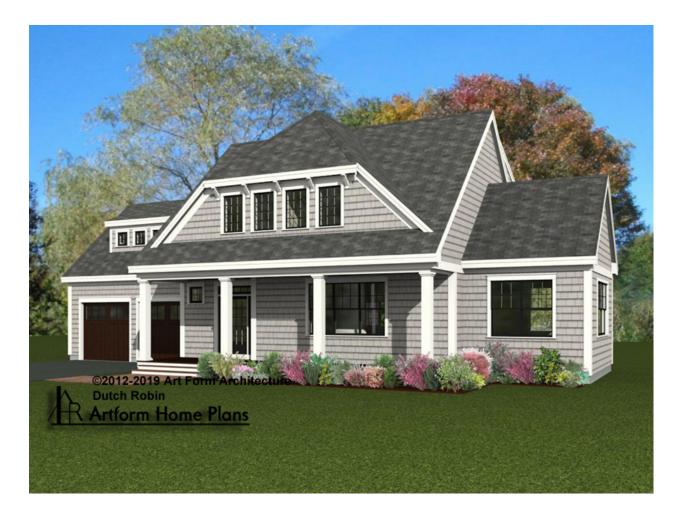

, 34X30** 492.130.v6 KR

Part of the Artform Signature - Oversized Collection.

\_

In addition to our Terms and Conditions (the "Terms"), please be aware of the following:

Art Form Architecture, LLC ("Artform") requires that our Drawings be built substantially as designed. Artform will not be obligated by or liable for use of this design with markups as part of any builder agreement. While we attempt to accommodate where possible and reasonable, and where the changes do not denigrate our design, any and all changes to Drawings must be approved in writing by Artform. It is recommended that you have your Drawing updated by Artform prior to attaching any Drawing to any builder agreement. Artform shall not be responsible for the misuse of or unauthorized alterations to any of its Drawings.



Width 70.00 FT

Depth 52.25 FT

Height 29.16 FT

| LIVING AREA          | 3212 <sup>FT</sup> |
|----------------------|--------------------|
| Main                 | 2764 FT            |
| Future               | 448 <sup>FT</sup>  |
| 2 <sup>nd</sup> Unit | 0 FT               |

| BEDROOMS             | 5 |
|----------------------|---|
| Main                 | 4 |
| Future               | 1 |
| 2 <sup>nd</sup> Unit | 0 |

| BATHROOMS            | 3.5 |  |
|----------------------|-----|--|
| Main                 | 3.5 |  |
| Future               | 0   |  |
| 2 <sup>nd</sup> Unit | 0   |  |



### DUTCH ROBIN DELUX, 34X30 - 1<sup>ST</sup> FLOOR 492.130.v6 KR

Some features shown are optional. Your Purchase & Sale Agreement governs, whether items are labeled "optional" in this document or n