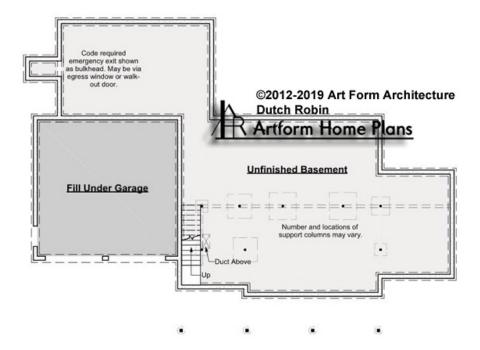

### DUTCH ROBIN DELUX, 34X30 - BASEMENT 492.130.v6 KR

Some features shown are optional. Your Purchase & Sale Agreement governs, whether items are labeled "optional" in this document or not.

### CLG HT SHOWN 7'-8" CLG HT POSSIBLE 9'-0"

\* Major Change Fee, see website plan page for cost

| F1 LIVING AREA       | 0 FT               | F1 BEDROOMS          | 0    | F1 BATHROOMS         | 0    |
|----------------------|--------------------|----------------------|------|----------------------|------|
| Main                 | 0.00 FT            | Main                 | 0.00 | Main                 | 0.00 |
| Future               | 0.00 <sup>FT</sup> | Future               | 0.00 | Future               | 0.00 |
| 2 <sup>nd</sup> Unit | 0.00 FT            | 2 <sup>nd</sup> Unit | 0.00 | 2 <sup>nd</sup> Unit | 0.00 |