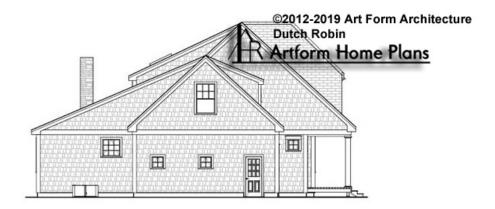

ge for cost

| F1 LIVING AREA       | 0 FT               | F1 BEDROOMS          | 0    | F1 BATHROOMS         | 0    |
|----------------------|--------------------|----------------------|------|----------------------|------|
| Main                 | 0.00 FT            | Main                 | 0.00 | Main                 | 0.00 |
| Future               | 0.00 <sup>FT</sup> | Future               | 0.00 | Future               | 0.00 |
| 2 <sup>nd</sup> Unit | 0.00 FT            | 2 <sup>nd</sup> Unit | 0.00 | 2 <sup>nd</sup> Unit | 0.00 |



## DUTCH ROBIN DELUX, 34X30 - FRONT ELEVATION 492.130.v6 KR





## DUTCH ROBIN DELUX, 34X30 - RIGHT ELEVATION 492.130.v6 KR





## DUTCH ROBIN DELUX, 34X30 - REAR ELEVATION 492.130.v6 KR





## DUTCH ROBIN DELUX, 34X30 - LEFT ELEVATION 492.130.v6 KR