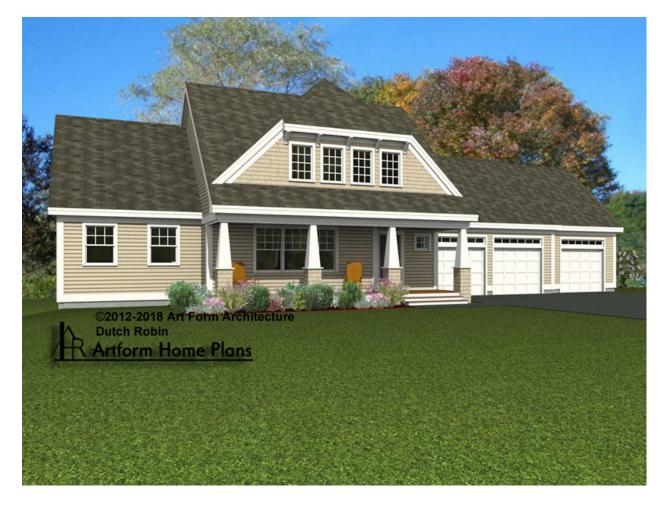

# DUTCH ROBIN CLASSIC WITH WING -FRONT ELEVATION 492.127.v7 GR

Some features shown are optional. Your Purchase & Sale Agreement governs, whether items are labeled "optional" in this document or not.

You may not build this Design without purchasing a License to Build (as defined in our Terms). Unauthorized changes are not permitted and violate copyright laws, which provide substantial penalties for infringement.