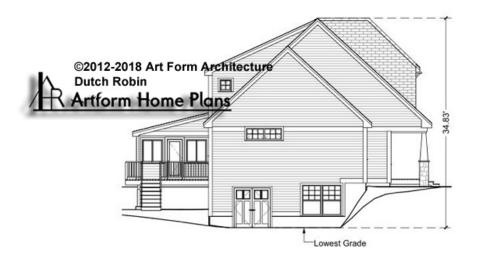

# DUTCH ROBIN CLASSIC WITH WING -LEFT ELEVATION 492.127.v7 GR

Some features shown are optional. Your Purchase & Sale Agreement governs, whether items are labeled "optional" in this document or not.

You may not build this Design without purchasing a License to Build (as defined in our Terms). Unauthorized changes are not permitted and violate copyright laws, which provide substantial penalties for infringement.