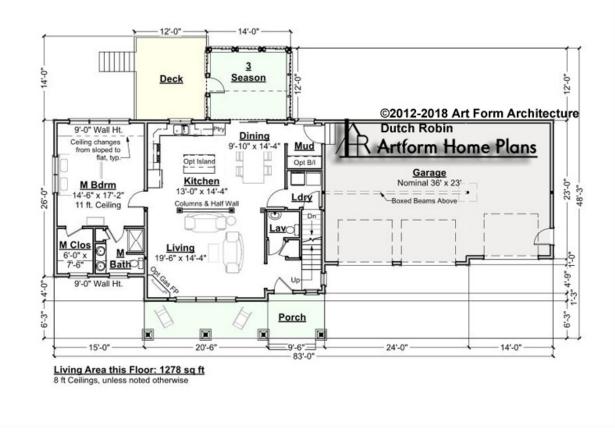

# DUTCH ROBIN CLASSIC WITH WING -1<sup>ST</sup> FLOOR 492.127.v7 GR

Some features shown are optional. Your Purchase & Sale Agreement governs, whether items are labeled "optional" in this document or not.

CLG HT SHOWN 8'-0" CLG HT POSSIBLE 8'-0"

\* Major Change Fee, see website plan page for cost

| F1 LIVING AREA       | 1278 <sup>FT</sup> | F1 BEDROOMS          | 1    | F1 BATHROOMS         | 1.5  |
|----------------------|--------------------|----------------------|------|----------------------|------|
| Main                 | 1278.00 FT         | Main                 | 1.00 | Main                 | 1.50 |
| Future               | 0.00 <sup>FT</sup> | Future               | 0.00 | Future               | 0.00 |
| 2 <sup>nd</sup> Unit | 0.00 <sup>FT</sup> | 2 <sup>nd</sup> Unit | 0.00 | 2 <sup>nd</sup> Unit | 0.00 |