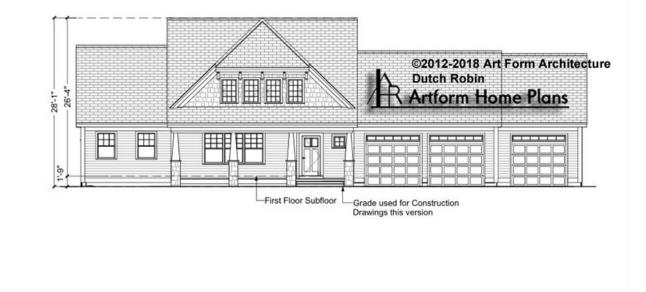

# DUTCH ROBIN CLASSIC WITH WING -FRONT ELEVATION 492.127.v7 GR

Some features shown are optional. Your Purchase & Sale Agreement governs, whether items are labeled "optional" in this document or not.

You may not build this Design without purchasing a License to Build (as defined in our Terms). Unauthorized changes are not permitted and violate copyright laws, which provide substantial penalties for infringement.