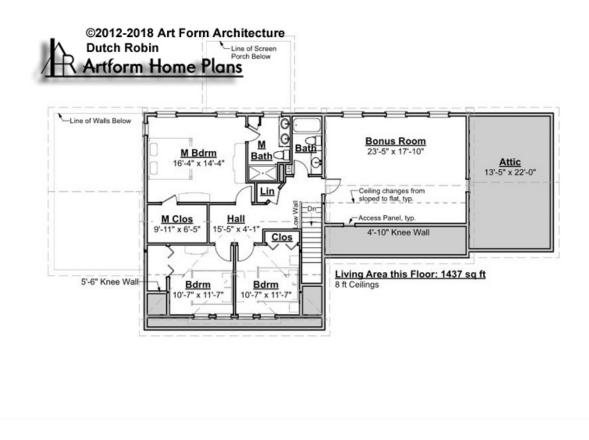

# DUTCH ROBIN CLASSIC WITH WING -2<sup>ND</sup> FLOOR 492.127.v7 GR

Some features shown are optional. Your Purchase & Sale Agreement governs, whether items are labeled "optional" in this document or not.

CLG HT SHOWN 8'-0" CLG HT POSSIBLE 8'-0"

\* Major Change Fee, see website plan page for cost

| F1 LIVING AREA       | 1437 <sup>FT</sup> | F1 BEDROOMS          | 4    | F1 BATHROOMS         | 2    |
|----------------------|--------------------|----------------------|------|----------------------|------|
| Main                 | 1437.00 FT         | Main                 | 3.00 | Main                 | 2.00 |
| Future               | 0.00 <sup>FT</sup> | Future               | 1.00 | Future               | 0.00 |
| 2 <sup>nd</sup> Unit | 0.00 <sup>FT</sup> | 2 <sup>nd</sup> Unit | 0.00 | 2 <sup>nd</sup> Unit | 0.00 |