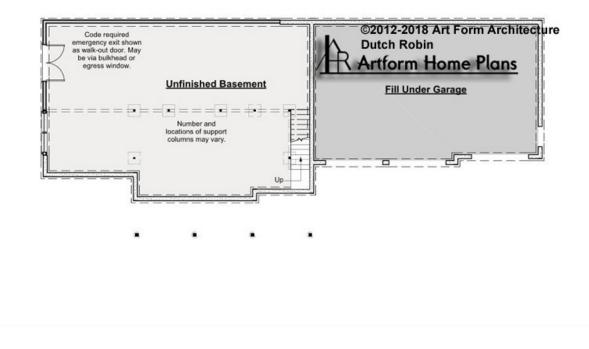

# DUTCH ROBIN CLASSIC WITH WING -BASEMENT 492.127.v7 GR

\_

Some features shown are optional. Your Purchase & Sale Agreement governs, whether items are labeled "optional" in this document or not.

CLG HT SHOWN 7'-8" CLG HT POSSIBLE 9'-0"

## \* Major Change Fee, see website plan page for cost

| F1 LIVING AREA       | 0 <sup>FT</sup>    | F1 BEDROOMS          | 0    | F1 BATHROOMS         | 0    |
|----------------------|--------------------|----------------------|------|----------------------|------|
| Main                 | 0.00 <sup>FT</sup> | Main                 | 0.00 | Main                 | 0.00 |
| Future               | 0.00 <sup>FT</sup> | Future               | 0.00 | Future               | 0.00 |
| 2 <sup>nd</sup> Unit | 0.00 <sup>FT</sup> | 2 <sup>nd</sup> Unit | 0.00 | 2 <sup>nd</sup> Unit | 0.00 |