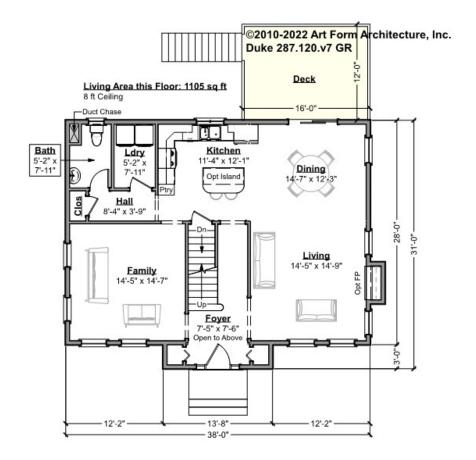

## DUKE - 1<sup>ST</sup> FLOOR 287.120.v7 GR

Some features shown are optional. Your Purchase & Sale Agreement governs, whether items are labeled "optional" in this document or not.

CLG HT SHOWN 8'-0" CLG HT POSSIBLE 9'-0"

\* Major Change Fee, see website plan page for cost

| F1 LIVING AREA       | 1105 <sup>FT</sup> | F1 BEDROOMS          | 1    | F1 BATHROOMS         | 0.5  |
|----------------------|--------------------|----------------------|------|----------------------|------|
| Main                 | 1105.00 FT         | Main                 | 0.00 | Main                 | 0.50 |
| Future               | 0.00 FT            | Future               | 1.00 | Future               | 0.00 |
| 2 <sup>nd</sup> Unit | 0.00 FT            | 2 <sup>nd</sup> Unit | 0.00 | 2 <sup>nd</sup> Unit | 0.00 |