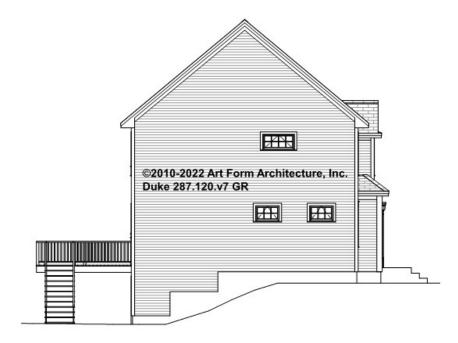

T SHOWN 7'-8" CLG HT POSSIBLE 7'-8"

\* Major Change Fee, see website plan page for cost

| F1 LIVING AREA       | 0 FT               | F1 BEDROOMS          | 0    | F1 BATHROOMS         | 0    |
|----------------------|--------------------|----------------------|------|----------------------|------|
| Main                 | 0.00 <sup>FT</sup> | Main                 | 0.00 | Main                 | 0.00 |
| Future               | 0.00 <sup>FT</sup> | Future               | 0.00 | Future               | 0.00 |
| 2 <sup>nd</sup> Unit | 0.00 <sup>FT</sup> | 2 <sup>nd</sup> Unit | 0.00 | 2 <sup>nd</sup> Unit | 0.00 |



# DUKE - FRONT ELEVATION 287.120.v7 GR





# DUKE - RIGHT ELEVATION 287.120.v7 GR

—





# DUKE - REAR ELEVATION 287.120.v7 GR





# DUKE - LEFT ELEVATION 287.120.v7 GR

\_





### DUKE - REAR RENDER 287.120.v7 GR