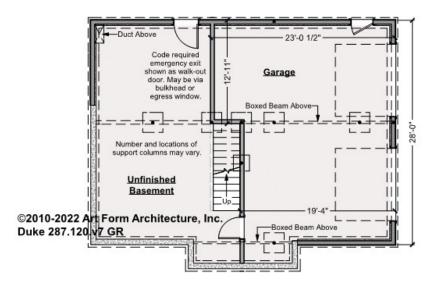

### DUKE - BASEMENT 287.120.v7 GR

\_

Some features shown are optional. Your Purchase & Sale Agreement governs, whether items are labeled "optional" in this document or not.

#### CLG HT SHOWN 7'-8" CLG HT POSSIBLE 7'-8"

\* Major Change Fee, see website plan page for cost

| F1 LIVING AREA       | 0 FT               | F1 BEDROOMS          | 0    | F1 BATHROOMS         | 0    |
|----------------------|--------------------|----------------------|------|----------------------|------|
| Main                 | 0.00 <sup>FT</sup> | Main                 | 0.00 | Main                 | 0.00 |
| Future               | 0.00 <sup>FT</sup> | Future               | 0.00 | Future               | 0.00 |
| 2 <sup>nd</sup> Unit | 0.00 <sup>FT</sup> | 2 <sup>nd</sup> Unit | 0.00 | 2 <sup>nd</sup> Unit | 0.00 |