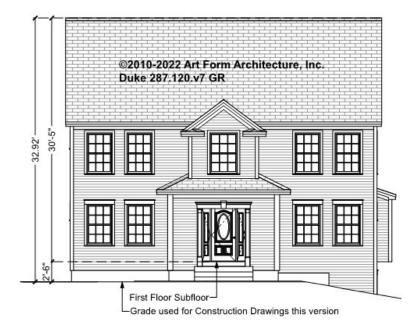

# DUKE - FRONT ELEVATION 287.120.v7 GR

**Depth** 31.00 FT

| Hei | iaht | 32.92 | FT |
|-----|------|-------|----|
|     |      |       |    |

| LIVING AREA          | 2075 <sup>FT</sup> |
|----------------------|--------------------|
| Main                 | 2075 FT            |
| Future               | 0 FT               |
| 2 <sup>nd</sup> Unit | 0 FT               |