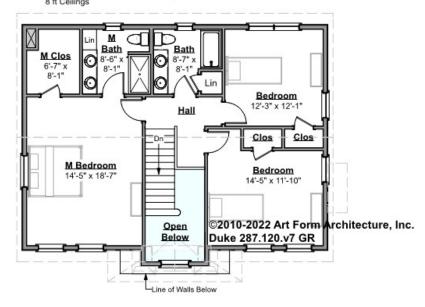

## DUKE - 2<sup>ND</sup> FLOOR 287.120.v7 GR

\_

Some features shown are optional. Your Purchase & Sale Agreement governs, whether items are labeled "optional" in this document or not.

#### Living Area this Floor: 970 sq ft 8 ft Ceilings

#### CLG HT SHOWN 8'-0" CLG HT POSSIBLE 8'-0"

\* Major Change Fee, see website plan page for cost

| F1 LIVING AREA       | 970 <sup>FT</sup>    | F1 BEDROOMS          | 3    | F1 BATHROOMS         | 2    |
|----------------------|----------------------|----------------------|------|----------------------|------|
| Main                 | 970.00 <sup>FT</sup> | Main                 | 3.00 | Main                 | 2.00 |
| Future               | 0.00 <sup>FT</sup>   | Future               | 0.00 | Future               | 0.00 |
| 2 <sup>nd</sup> Unit | 0.00 <sup>FT</sup>   | 2 <sup>nd</sup> Unit | 0.00 | 2 <sup>nd</sup> Unit | 0.00 |