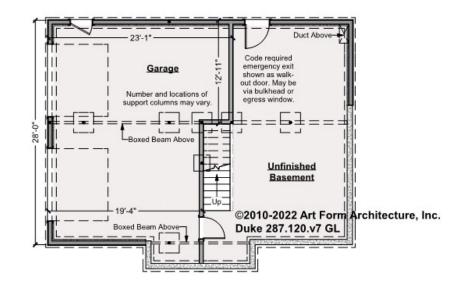

#### © 2010 Art Form Architecture, LLC. ALL RIGHTS RESERVED.

DUKE - BASEMENT 287.120.v7 GL

—

Some features shown are optional. Your Purchase & Sale Agreement governs, whether items are labeled "optional" in this document or not.

### CLG HT SHOWN 7'-8" CLG HT POSSIBLE 9'-0"

\* Major Change Fee, see website plan page for cost

| F1 LIVING AREA       | 0 <sup>FT</sup>    | F1 BEDROOMS          | 0    | F1 BATHROOMS         | 0    |
|----------------------|--------------------|----------------------|------|----------------------|------|
| Main                 | 0.00 <sup>ft</sup> | Main                 | 0.00 | Main                 | 0.00 |
| Future               | 0.00 <sup>FT</sup> | Future               | 0.00 | Future               | 0.00 |
| 2 <sup>nd</sup> Unit | 0.00 <sup>ft</sup> | 2 <sup>nd</sup> Unit | 0.00 | 2 <sup>nd</sup> Unit | 0.00 |