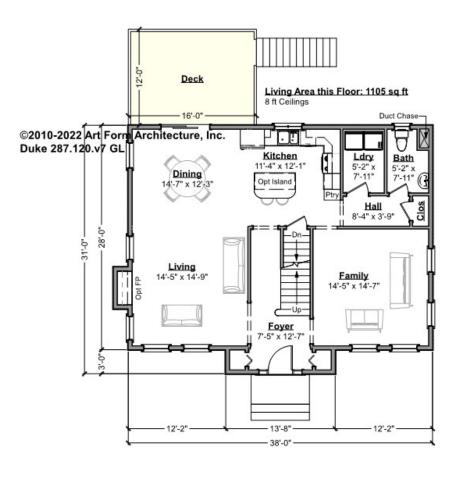

# DUKE - 1<sup>ST</sup> FLOOR 287.120.v7 GL

\_

Some features shown are optional. Your Purchase & Sale Agreement governs, whether items are labeled "optional" in this document or not.

## CLG HT SHOWN 8'-0" CLG HT POSSIBLE 8'-0"

\* Major Change Fee, see website plan page for cost

| F1 LIVING AREA       | 1105 <sup>FT</sup> | F1 BEDROOMS          | 1    | F1 BATHROOMS         | 0.5  |
|----------------------|--------------------|----------------------|------|----------------------|------|
| Main                 | 1105.00 FT         | Main                 | 0.00 | Main                 | 0.50 |
| Future               | 0.00 <sup>FT</sup> | Future               | 1.00 | Future               | 0.00 |
| 2 <sup>nd</sup> Unit | 0.00 <sup>FT</sup> | 2 <sup>nd</sup> Unit | 0.00 | 2 <sup>nd</sup> Unit | 0.00 |