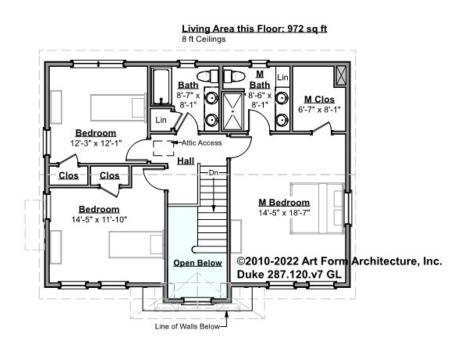

# DUKE - 2<sup>ND</sup> FLOOR 287.120.v7 GL

\_

Some features shown are optional. Your Purchase & Sale Agreement governs, whether items are labeled "optional" in this document or not.

## CLG HT SHOWN 8'-0" CLG HT POSSIBLE 9'-0"

\* Major Change Fee, see website plan page for cost

| F1 LIVING AREA       | 972 <sup>FT</sup>    | F1 BEDROOMS          | 3    | F1 BATHROOMS         | 2    |
|----------------------|----------------------|----------------------|------|----------------------|------|
| Main                 | 972.00 <sup>FT</sup> | Main                 | 3.00 | Main                 | 2.00 |
| Future               | 0.00 <sup>FT</sup>   | Future               | 0.00 | Future               | 0.00 |
| 2 <sup>nd</sup> Unit | 0.00 <sup>ft</sup>   | 2 <sup>nd</sup> Unit | 0.00 | 2 <sup>nd</sup> Unit | 0.00 |