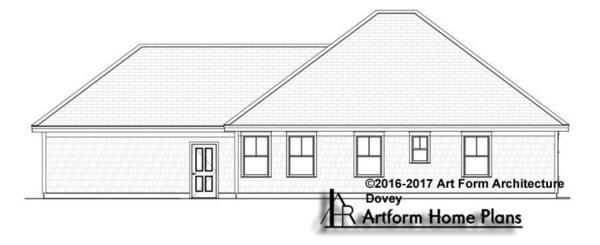

p>ST</sup> FLOOR 827.144



CLG HT SHOWN 8'-0" CLG HT POSSIBLE 9'-0"

<sup>\*</sup> Major Change Fee, see website plan page for cost

| F1 LIVING AREA       | 1652 <sup>FT</sup> | F1 BEDROOMS          | 3    | F1 BATHROOMS         | 2    |
|----------------------|--------------------|----------------------|------|----------------------|------|
| Main                 | 1652.00 FT         | Main                 | 2.00 | Main                 | 2.00 |
| Future               | 0.00 <sup>FT</sup> | Future               | 1.00 | Future               | 0.00 |
| 2 <sup>nd</sup> Unit | 0.00 FT            | 2 <sup>nd</sup> Unit | 0.00 | 2 <sup>nd</sup> Unit | 0.00 |



## **DOVEY - FRONT ELEVATION** 827.144





## **DOVEY - RIGHT ELEVATION** 827.144

\_





# **DOVEY - REAR ELEVATION** 827.144

—





#### DOVEY - LEFT ELEVATION 827.144

\_