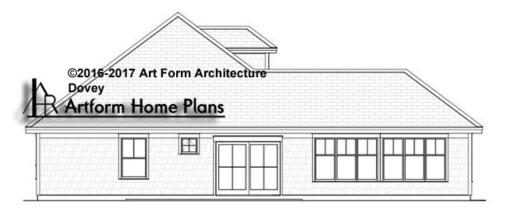

" CLG HT POSSIBLE 9'-0"

<sup>\*</sup> Major Change Fee, see website plan page for cost

| F1 LIVING AREA       | 1652 <sup>FT</sup> | F1 BEDROOMS          | 3    | F1 BATHROOMS         | 2    |
|----------------------|--------------------|----------------------|------|----------------------|------|
| Main                 | 1652.00 FT         | Main                 | 2.00 | Main                 | 2.00 |
| Future               | 0.00 <sup>FT</sup> | Future               | 1.00 | Future               | 0.00 |
| 2 <sup>nd</sup> Unit | 0.00 FT            | 2 <sup>nd</sup> Unit | 0.00 | 2 <sup>nd</sup> Unit | 0.00 |



## **DOVEY - FRONT ELEVATION** 827.144





## **DOVEY - RIGHT ELEVATION** 827.144

\_





# **DOVEY - REAR ELEVATION** 827.144

—





#### DOVEY - LEFT ELEVATION 827.144

\_