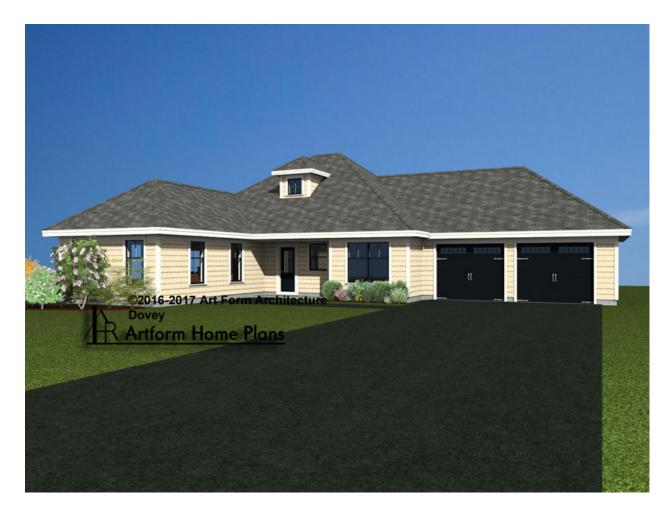

# **DOVEY** 827.144

In addition to our Terms and Conditions (the "Terms"), please be aware of the following:

Art Form Architecture, LLC ("Artform") requires that our Drawings be built substantially as designed. Artform will not be obligated by or liable for use of this design with markups as part of any builder agreement. While we attempt to accommodate where possible and reasonable, and where the changes do not denigrate our design, any and all changes to Drawings must be approved in writing by Artform. It is recommended that you have your Drawing updated by Artform prior to attaching any Drawing to any builder agreement. Artform shall not be responsible for the misuse of or unauthorized alterations to any of its Drawings.



Width 64.00 FT

Depth 54.00 FT

Height 23.50 FT

| LIVING AREA          | 1652 <sup>FT</sup> |
|----------------------|--------------------|
| Main                 | 1652 FT            |
| Future               | 0 FT               |
| 2 <sup>nd</sup> Unit | 0 FT               |

| BEDROOMS             | 3 |  |  |
|----------------------|---|--|--|
| Main                 | 2 |  |  |
| Future               | 1 |  |  |
| 2 <sup>nd</sup> Unit | 0 |  |  |

| BATHROOMS            | 2 |
|----------------------|---|
| Main                 | 2 |
| Future               | 0 |
| 2 <sup>nd</sup> Unit | 0 |



#### DOVEY - 1<sup>ST</sup> FLOOR 827.144



CLG HT SHOWN 8'-0" CLG HT POSSIBLE 9'-0"

<sup>\*</sup> Major Change Fee, see website plan page for cost

| F1 LIVING AREA       | 1652 <sup>FT</sup>