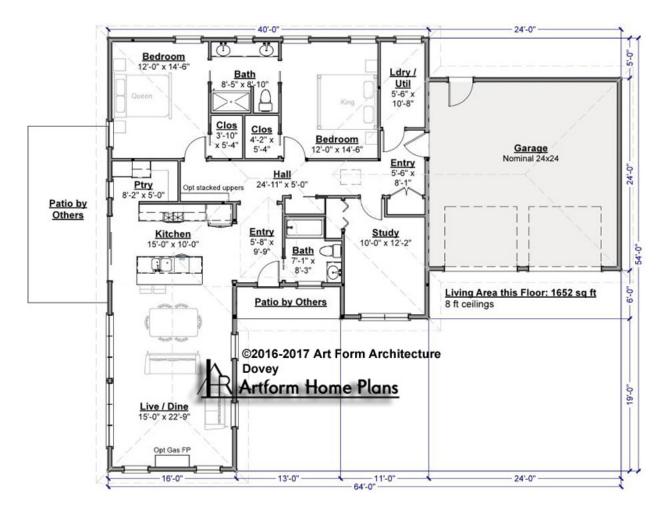

Width 64.00 FT

Depth 54.00 FT

Height 23.50 FT

| LIVING AREA          | 1652 <sup>FT</sup> |
|----------------------|--------------------|
| Main                 | 1652 FT            |
| Future               | 0 FT               |
| 2 <sup>nd</sup> Unit | 0 FT               |

| BEDROOMS             | 3 |  |  |
|----------------------|---|--|--|
| Main                 | 2 |  |  |
| Future               | 1 |  |  |
| 2 <sup>nd</sup> Unit | 0 |  |  |

| BATHROOMS            | 2 |
|----------------------|---|
| Main                 | 2 |
| Future               | 0 |
| 2 <sup>nd</sup> Unit | 0 |

#### DOVEY - 1<sup>ST</sup> FLOOR 827.144

CLG HT SHOWN 8'-0" CLG HT POSSIBLE 9'-0"

<sup>\*</sup> Major Change Fee, see website plan page for cost

| F1 LIVING AREA       | 1652 <sup>FT</sup> | F1 BEDROOMS          | 3    | F1 BATHROOMS         | 2    |
|----------------------|--------------------|----------------------|------|----------------------|------|
| Main                 | 1652.00 FT         | Main                 | 2.00 | Main                 | 2.00 |
| Future               | 0.00 <sup>FT</sup> | Future               | 1.00 | Future               | 0.00 |
| 2 <sup>nd</sup> Unit | 0.00 FT            | 2 <sup>nd</sup> Unit | 0.00 | 2 <sup>nd</sup> Unit | 0.00 |