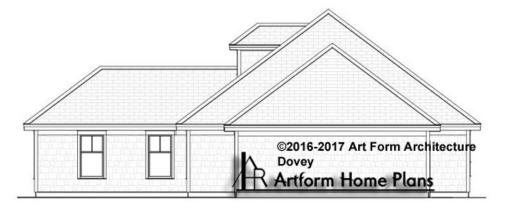

<sup>nd</sup> Unit | 0 |



#### DOVEY - 1<sup>ST</sup> FLOOR 827.144



CLG HT SHOWN 8'-0" CLG HT POSSIBLE 9'-0"

<sup>\*</sup> Major Change Fee, see website plan page for cost

| F1 LIVING AREA       | 1652 <sup>FT</sup> | F1 BEDROOMS          | 3    | F1 BATHROOMS         | 2    |
|----------------------|--------------------|----------------------|------|----------------------|------|
| Main                 | 1652.00 FT         | Main                 | 2.00 | Main                 | 2.00 |
| Future               | 0.00 <sup>FT</sup> | Future               | 1.00 | Future               | 0.00 |
| 2 <sup>nd</sup> Unit | 0.00 FT            | 2 <sup>nd</sup> Unit | 0.00 | 2 <sup>nd</sup> Unit | 0.00 |



## **DOVEY - FRONT ELEVATION** 827.144





## **DOVEY - RIGHT ELEVATION** 827.144

\_





# **DOVEY - REAR ELEVATION** 827.144

—





#### DOVEY - LEFT ELEVATION 827.144

\_