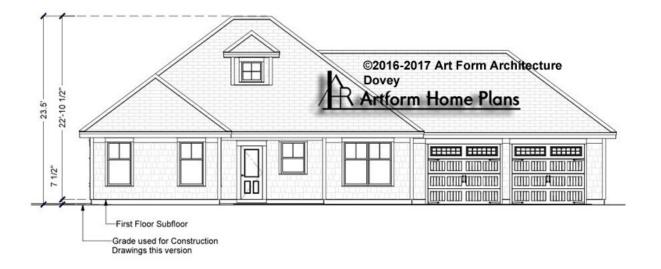

| 2 |
| Future               | 0 |
| 2 <sup>nd</sup> Unit | 0 |



#### DOVEY - 1<sup>ST</sup> FLOOR 827.144



CLG HT SHOWN 8'-0" CLG HT POSSIBLE 9'-0"

<sup>\*</sup> Major Change Fee, see website plan page for cost

| F1 LIVING AREA       | 1652 <sup>FT</sup> | F1 BEDROOMS          | 3    | F1 BATHROOMS         | 2    |
|----------------------|--------------------|----------------------|------|----------------------|------|
| Main                 | 1652.00 FT         | Main                 | 2.00 | Main                 | 2.00 |
| Future               | 0.00 <sup>FT</sup> | Future               | 1.00 | Future               | 0.00 |
| 2 <sup>nd</sup> Unit | 0.00 FT            | 2 <sup>nd</sup> Unit | 0.00 | 2 <sup>nd</sup> Unit | 0.00 |



## **DOVEY - FRONT ELEVATION** 827.144





## **DOVEY - RIGHT ELEVATION** 827.144

\_





# **DOVEY - REAR ELEVATION** 827.144

—





#### DOVEY - LEFT ELEVATION 827.144

\_