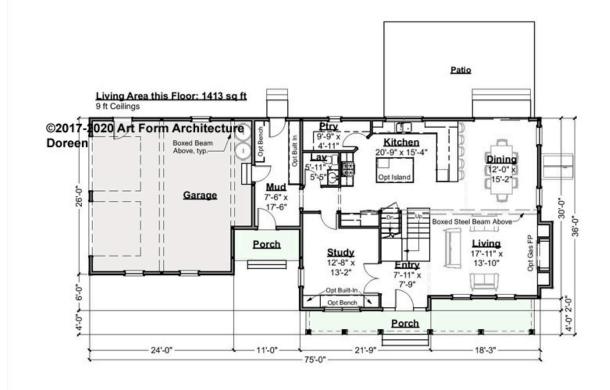

## DOREEN - 1<sup>ST</sup> FLOOR 912.124.v2 GL

Some features shown are optional. Your Purchase & Sale Agreement governs, whether items are labeled "optional" in this document or not.

CRS 912.124.v2 GL Doreen

#### CLG HT SHOWN 9'-0" CLG HT POSSIBLE 8'-0"

\* Major Change Fee, see website plan page for cost

| F1 LIVING AREA       | 1413 <sup>FT</sup>    | F1 BEDROOMS          | 1    | F1 BATHROOMS         | 0.5  |
|----------------------|-----------------------|----------------------|------|----------------------|------|
| Main                 | 1413.00 <sup>FT</sup> | Main                 | 0.00 | Main                 | 0.50 |
| Future               | 0.00 <sup>FT</sup>    | Future               | 1.00 | Future               | 0.00 |
| 2 <sup>nd</sup> Unit | 0.00 FT               | 2 <sup>nd</sup> Unit | 0.00 | 2 <sup>nd</sup> Unit | 0.00 |