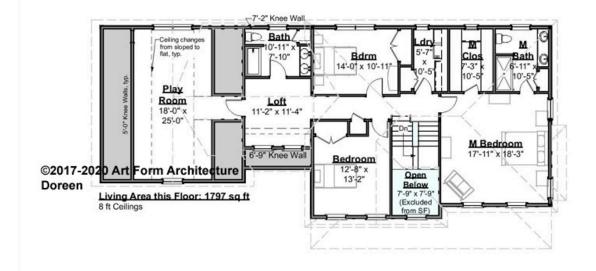

## DOREEN - 2<sup>ND</sup> FLOOR 912.124.v2 GL

Some features shown are optional. Your Purchase & Sale Agreement governs, whether items are labeled "optional" in this document or not.

CRS 912.124.v2 GL Doreen

#### CLG HT SHOWN 8'-0" CLG HT POSSIBLE 9'-0"

\* Major Change Fee, see website plan page for cost

| F1 LIVING AREA       | 1797 <sup>FT</sup> | F1 BEDROOMS          | 4    | F1 BATHROOMS         | 2    |
|----------------------|--------------------|----------------------|------|----------------------|------|
| Main                 | 1797.00 FT         | Main                 | 3.00 | Main                 | 2.00 |
| Future               | 0.00 <sup>FT</sup> | Future               | 1.00 | Future               | 0.00 |
| 2 <sup>nd</sup> Unit | 0.00 FT            | 2 <sup>nd</sup> Unit | 0.00 | 2 <sup>nd</sup> Unit | 0.00 |