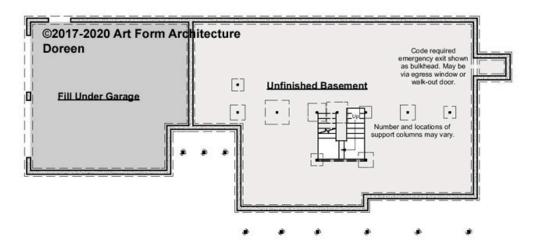

### DOREEN - BASEMENT 912.124.v2 GL

\_

Some features shown are optional. Your Purchase & Sale Agreement governs, whether items are labeled "optional" in this document or not.

CRS 912 124 v2 GL Doveen

#### CLG HT SHOWN 7'-8" CLG HT POSSIBLE 9'-0"

\* Major Change Fee, see website plan page for cost

| F1 LIVING AREA       | 0 <sup>FT</sup>    | F1 BEDROOMS          | 0    | F1 BATHROOMS         | 0    |
|----------------------|--------------------|----------------------|------|----------------------|------|
| Main                 | 0.00 <sup>FT</sup> | Main                 | 0.00 | Main                 | 0.00 |
| Future               | 0.00 <sup>FT</sup> | Future               | 0.00 | Future               | 0.00 |
| 2 <sup>nd</sup> Unit | 0.00 <sup>FT</sup> | 2 <sup>nd</sup> Unit | 0.00 | 2 <sup>nd</sup> Unit | 0.00 |