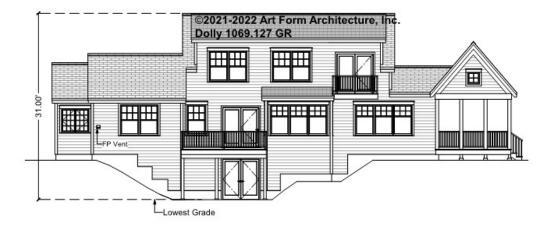

ional" in this document or not.



#### CLG HT SHOWN 7'-8" CLG HT POSSIBLE 9'-0"

\* Major Change Fee, see website plan page for cost

| F1 LIVING AREA       | 0 FT    | F1 BEDROOMS          | 0    | F1 BATHROOMS         | 0    |
|----------------------|---------|----------------------|------|----------------------|------|
| Main                 | 0.00 FT | Main                 | 0.00 | Main                 | 0.00 |
| Future               | 0.00 FT | Future               | 0.00 | Future               | 0.00 |
| 2 <sup>nd</sup> Unit | 0.00 FT | 2 <sup>nd</sup> Unit | 0.00 | 2 <sup>nd</sup> Unit | 0.00 |



# DOLLY - FRONT ELEVATION 1069.127 GR



Grade used for Construction Drawings this version



# **DOLLY - RIGHT ELEVATION** 1069.127 GR

—





## **DOLLY - REAR ELEVATION** 1069.127 GR





## DOLLY - LEFT ELEVATION 1069.127 GR

\_





## DOLLY - REAR RENDER 1069.127 GR