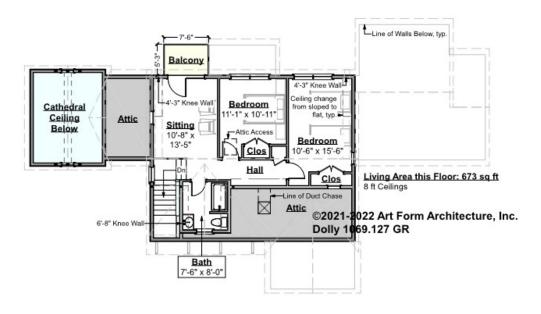

## DOLLY - 2<sup>ND</sup> FLOOR 1069.127 GR

\_

Some features shown are optional. Your Purchase & Sale Agreement governs, whether items are labeled "optional" in this document or not.

#### CLG HT SHOWN 8'-0" CLG HT POSSIBLE 9'-0"

\* Major Change Fee, see website plan page for cost

| F1 LIVING AREA       | 673 <sup>FT</sup> | F1 BEDROOMS          | 2    | F1 BATHROOMS         | 1    |
|----------------------|-------------------|----------------------|------|----------------------|------|
| Main                 | 673.00 FT         | Main                 | 2.00 | Main                 | 1.00 |
| Future               | 0.00 FT           | Future               | 0.00 | Future               | 0.00 |
| 2 <sup>nd</sup> Unit | 0.00 FT           | 2 <sup>nd</sup> Unit | 0.00 | 2 <sup>nd</sup> Unit | 0.00 |