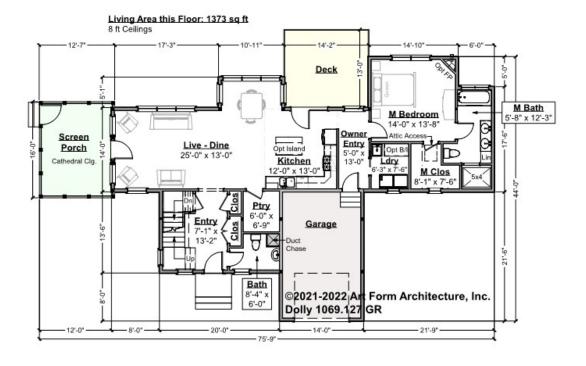

## DOLLY - 1<sup>ST</sup> FLOOR 1069.127 GR

\_

Some features shown are optional. Your Purchase & Sale Agreement governs, whether items are labeled "optional" in this document or not.

#### CLG HT SHOWN 8'-0" CLG HT POSSIBLE 8'-0"

\* Major Change Fee, see website plan page for cost

| F1 LIVING AREA       | 1373 <sup>FT</sup> | F1 BEDROOMS          | 1    | F1 BATHROOMS         | 1.5  |
|----------------------|--------------------|----------------------|------|----------------------|------|
| Main                 | 1373.00 FT         | Main                 | 1.00 | Main                 | 1.50 |
| Future               | 0.00 FT            | Future               | 0.00 | Future               | 0.00 |
| 2 <sup>nd</sup> Unit | 0.00 FT            | 2 <sup>nd</sup> Unit | 0.00 | 2 <sup>nd</sup> Unit | 0.00 |