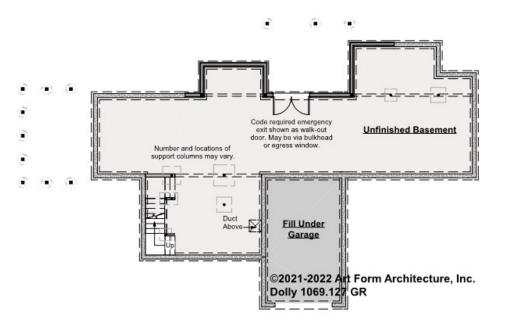

## DOLLY - BASEMENT 1069.127 GR

Some features shown are optional. Your Purchase & Sale Agreement governs, whether items are labeled "optional" in this document or not.

#### CLG HT SHOWN 7'-8" CLG HT POSSIBLE 9'-0"

\* Major Change Fee, see website plan page for cost

| F1 LIVING AREA       | 0 FT    | F1 BEDROOMS          | 0    | F1 BATHROOMS         | 0    |
|----------------------|---------|----------------------|------|----------------------|------|
| Main                 | 0.00 FT | Main                 | 0.00 | Main                 | 0.00 |
| Future               | 0.00 FT | Future               | 0.00 | Future               | 0.00 |
| 2 <sup>nd</sup> Unit | 0.00 FT | 2 <sup>nd</sup> Unit | 0.00 | 2 <sup>nd</sup> Unit | 0.00 |