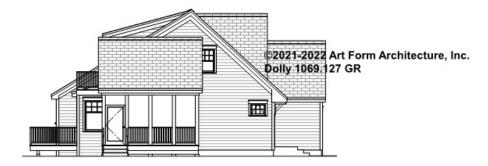

SHOWN 7'-8" CLG HT POSSIBLE 9'-0"

\* Major Change Fee, see website plan page for cost

| F1 LIVING AREA       | 0 FT    | F1 BEDROOMS          | 0    | F1 BATHROOMS         | 0    |
|----------------------|---------|----------------------|------|----------------------|------|
| Main                 | 0.00 FT | Main                 | 0.00 | Main                 | 0.00 |
| Future               | 0.00 FT | Future               | 0.00 | Future               | 0.00 |
| 2 <sup>nd</sup> Unit | 0.00 FT | 2 <sup>nd</sup> Unit | 0.00 | 2 <sup>nd</sup> Unit | 0.00 |



# DOLLY - FRONT ELEVATION 1069.127 GR



Grade used for Construction Drawings this version



# **DOLLY - RIGHT ELEVATION** 1069.127 GR

—





## **DOLLY - REAR ELEVATION** 1069.127 GR





## DOLLY - LEFT ELEVATION 1069.127 GR

\_





## DOLLY - REAR RENDER 1069.127 GR